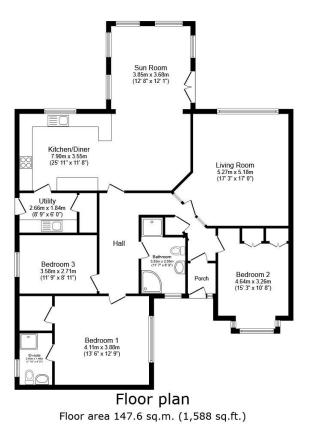

#### Total floor area: 147.6 sq.m. (1,588 sq.ft.)

This floor plan is for illustrative purposes only. It is not drawn to scale. Any measurements, floor areas (including any total floor area), openings and orientations are approximate. No details are guaranteed, they cannot be relied upon for any purpose and do not form any part of any agreement. No liability is taken for any error, omission or misstatement. A party must rely upon its own inspection(s). Powered by www.Propertybox.io