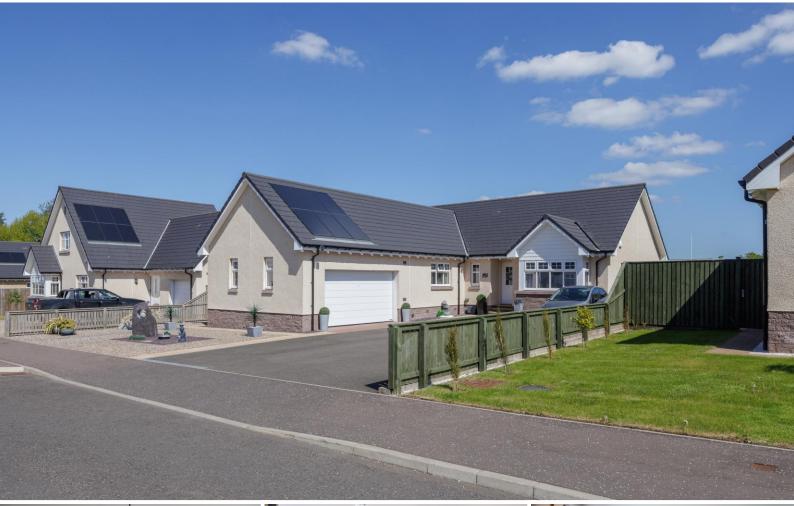

# 3 Wild Swan Drive, Forfar

3 bedroomed bungalow in highly sought after area of Forfar

An immaculate spacious property on a highly sought after development in Forfar.

Built in 2019 and in 'as new' condition but with loads of extras, this is truly a fantastic opportunity to purchase a 3 bedroomed bungalow in Forfar.

#### External

There is a large driveway and double garage with electric doors at the front of the property as well as a low maintenance garden. To the rear there is an enclosed garden with garden room, pergola, patio area, decking and 2 sheds, one with power.