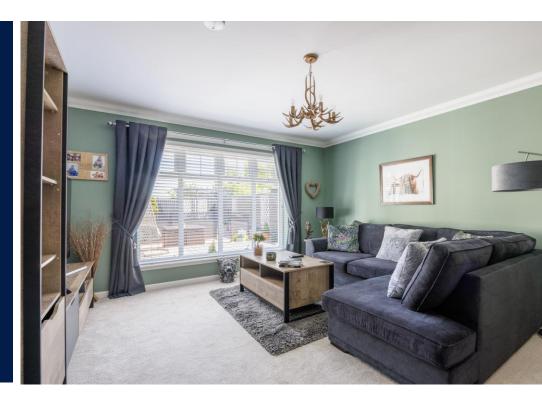

You enter the property through a good-sized vestibule into a wide bright hallway. The lounge looks into your garden ensuring privacy, whilst the large kitchen and dining area has the addition of a sunroom with patio doors leading into the rear garden. There are three bedrooms, one of which has a walk-in wardrobe and an en-suite. The family bathroom has a unique corner bath with separate shower. A utility room completes the interior of this property. This property benefits from Gas Central Heating and is Double Glazed.