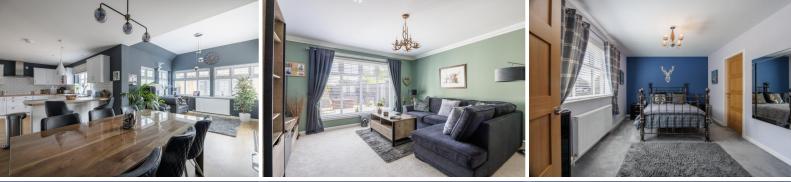

You enter the property through a good-sized vestibule into a wide bright hallway. The lounge looks into your garden ensuring privacy, whilst the large kitchen and dining area has the addition of a sunroom with patio doors leading into the rear garden. There are three bedrooms, one of which has a walk-in wardrobe and an en-suite. The family bathroom has a unique corner bath with separate shower. A utility room completes the interior of this property. This property benefits from Gas Central Heating and is Double Glazed.