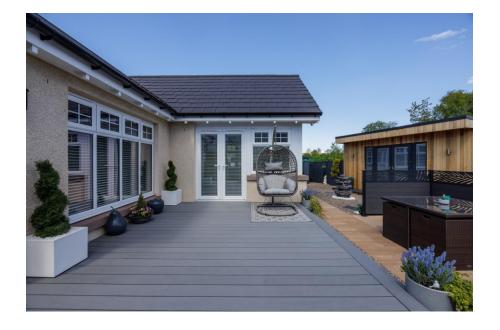

#### External

There is a large driveway and double garage with electric doors at the front of the property as well as a low maintenance garden. To the rear there is an enclosed garden with garden room, pergola, patio area, decking and 2 sheds, one with power.