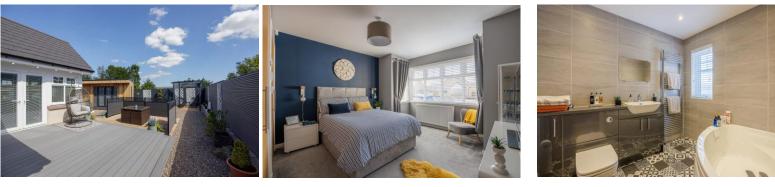

You enter the property through a good-sized vestibule into a wide bright hallway. The lounge looks into your garden ensuring privacy, whilst the large kitchen and dining area has the addition of a sunroom with patio doors leading into the rear garden. There are three bedrooms, one of which has a walk-in wardrobe and an en-suite. The family bathroom has a unique corner bath with separate shower. A utility room completes the interior of this property. This property benefits from Gas Central Heating and is Double Glazed.

#### External

There is a large driveway and double garage with electric doors at the front of the property as well as a low maintenance garden. To the rear there is an enclosed garden with garden room, pergola, patio area, decking and 2 sheds, one with power.