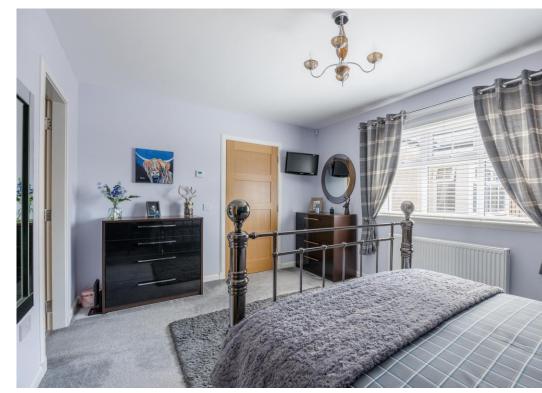

You enter the property through a good-sized vestibule into a wide bright hallway. The lounge looks into your garden ensuring privacy, whilst the large kitchen and dining area has the addition of a sunroom with patio doors leading into the rear garden. There are three bedrooms, one of which has a walk-in wardrobe and an en-suite. The family bathroom has a unique corner bath with separate shower. A utility room completes the interior of this property. This property benefits from Gas Central Heating and is Double Glazed.