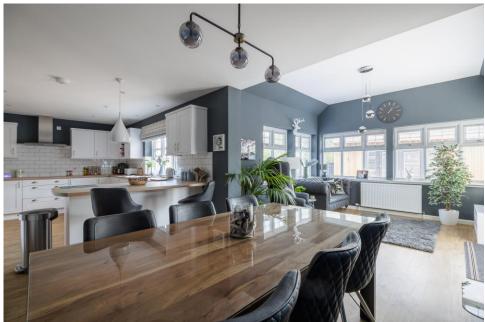

You enter the property through a good-sized vestibule into a wide bright hallway. The lounge looks into your garden ensuring privacy, whilst the large kitchen and dining area has the addition of a sunroom with patio doors leading into the rear garden. There are three bedrooms, one of which has a walk-in wardrobe and an en-suite. The family bathroom has a unique corner bath with separate shower. A utility room completes the interior of this property. This property benefits from Gas Central Heating and is Double Glazed.