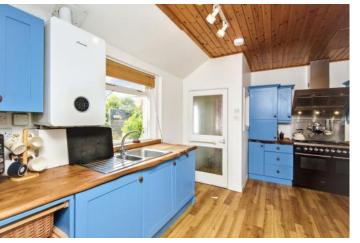

## Summary

This traditional ground-floor main-door flat is desirably located in the coastal suburb of Broughty Ferry, within walking distance of the beach, shops, restaurants, parks, and bus and rail links. The home comprises four bedrooms, a spacious living room with a sunny bay window, a dining kitchen with space for seated dining, and a bathroom with a shower-over-bath and vanity storage. Outside, the property benefits from on-street parking and private gardens with a shed for storage, a drying area, and an attached cellar.

### **Features**

- Charming ground-floor period flat
- Situated in sought-after Broughty Ferry
- Private main entrance
- Modern interiors with original features
- Entrance hall with storage
- Sun-facing bay windowed living room with fireplace
- Southwest-facing dining kitchen
- Main bedroom with press storage
- Two more spacious bedrooms
- Sunny dual-aspect fourth bedroom/office
- Family bathroom with overhead shower
- Private gardens to the front and rear
- Shed, a drying area and cellar
- On-street parking
- Gas central heating and double glazing