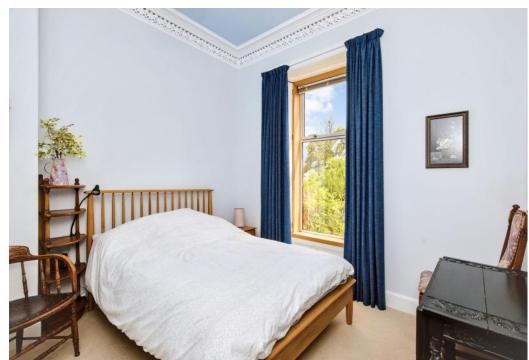

## Summary

This traditional ground-floor main-door flat is desirably located in the coastal suburb of Broughty Ferry, within walking distance of the beach, shops, restaurants, parks, and bus and rail links. The home comprises four bedrooms, a spacious living room with a sunny bay window, a dining kitchen with space for seated dining, and a bathroom with a shower-over-bath and vanity storage. Outside, the property benefits from on-street parking and private gardens with a shed for storage, a drying area, and an attached cellar.

### **Features**

- Charming ground-floor period flat
- Situated in sought-after Broughty Ferry
- Private main entrance
- Modern interiors with original features
- Entrance hall with storage
- Sun-facing bay windowed living room with fireplace
- Southwest-facing dining kitchen
- Main bedroom with press storage
- Two more spacious bedrooms
- Sunny dual-aspect fourth bedroom/office
- Family bathroom with overhead shower
- Private gardens to the front and rear
- Shed, a drying area and cellar
- On-street parking
- Gas central heating and double glazing