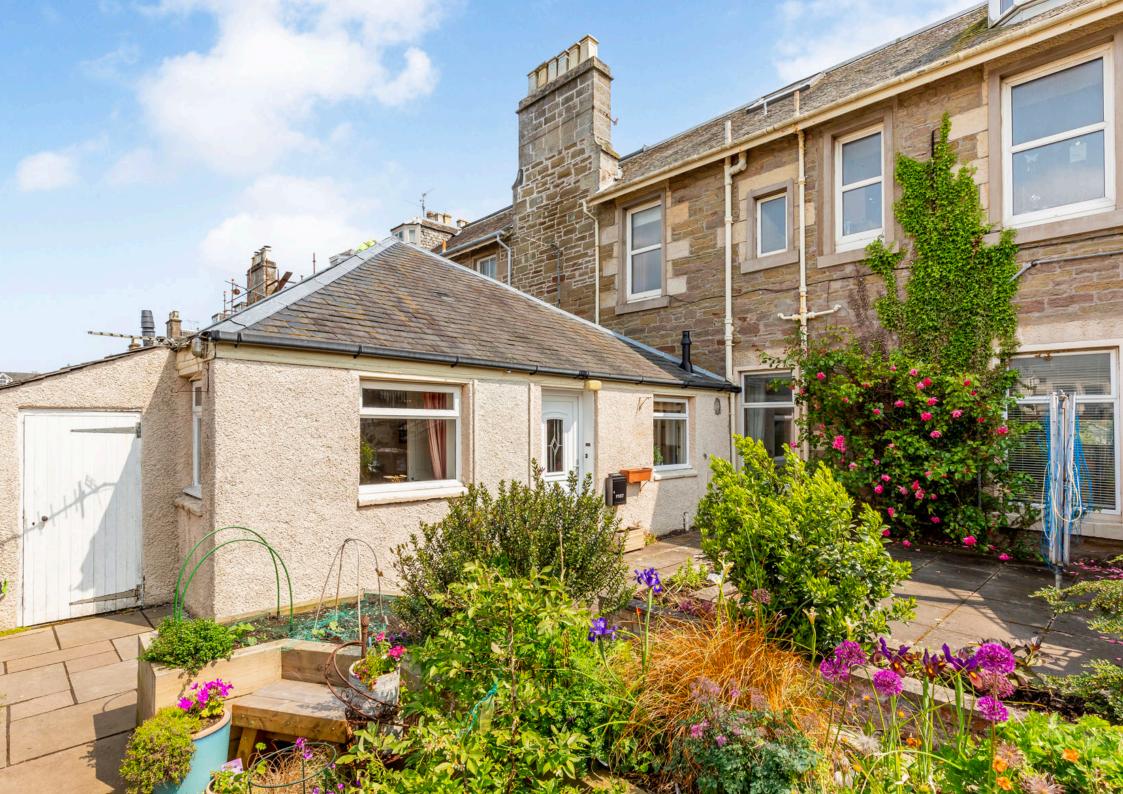

# 10A, Castle Terrace,

Broughty Ferry, Dundee, DD5 2EG

## Summary

This traditional ground-floor main-door flat is desirably located in the coastal suburb of Broughty Ferry, within walking distance of the beach, shops, restaurants, parks, and bus and rail links. The home comprises four bedrooms, a spacious living room with a sunny bay window, a dining kitchen with space for seated dining, and a bathroom with a shower-over-bath and vanity storage. Outside, the property benefits from on-street parking and private gardens with a shed for storage, a drying area, and an attached cellar.

"A ground-floor flat in seaside Broughty Ferry, with four bedrooms, a living room, a dining kitchen and a family bathroom."

"The coastal property enjoys proximity to local amenities, shops, green spaces, commuter links and Broughty Ferry beach."