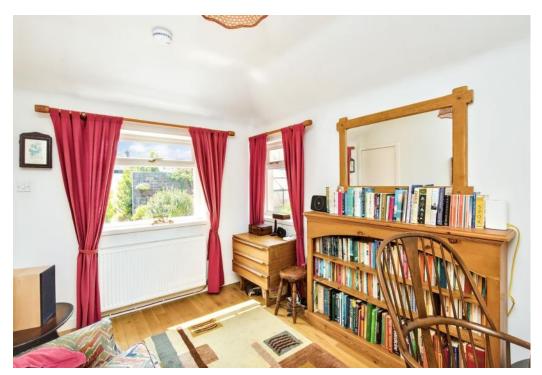

## Summary

This traditional ground-floor main-door flat is desirably located in the coastal suburb of Broughty Ferry, within walking distance of the beach, shops, restaurants, parks, and bus and rail links. The home comprises four bedrooms, a spacious living room with a sunny bay window, a dining kitchen with space for seated dining, and a bathroom with a shower-over-bath and vanity storage. Outside, the property benefits from on-street parking and private gardens with a shed for storage, a drying area, and an attached cellar.

### **Features**

- Charming ground-floor period flat
- Situated in sought-after Broughty Ferry
- Private main entrance
- Modern interiors with original features
- Entrance hall with storage
- Sun-facing bay windowed living room with fireplace
- Southwest-facing dining kitchen
- Main bedroom with press storage
- Two more spacious bedrooms
- Sunny dual-aspect fourth bedroom/office
- Family bathroom with overhead shower
- Private gardens to the front and rear
- Shed, a drying area and cellar
- On-street parking
- Gas central heating and double glazing