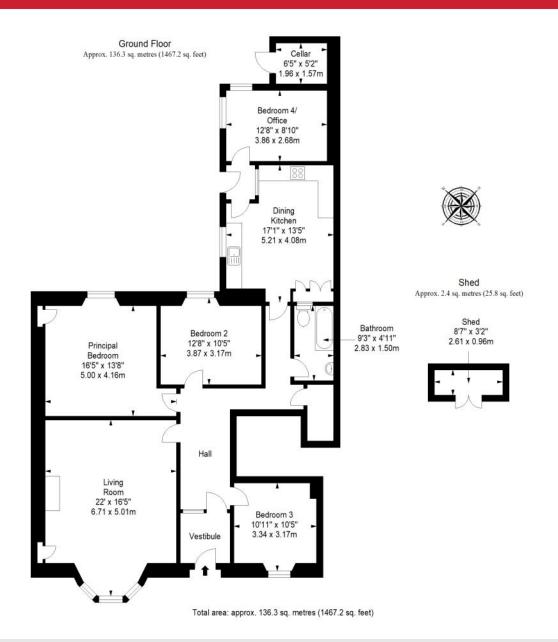

# Floorplan

## Summary

This traditional ground-floor main-door flat is desirably located in the coastal suburb of Broughty Ferry, within walking distance of the beach, shops, restaurants, parks, and bus and rail links. The home comprises four bedrooms, a spacious living room with a sunny bay window, a dining kitchen with space for seated dining, and a bathroom with a shower-over-bath and vanity storage. Outside, the property benefits from on-street parking and private gardens with a shed for storage, a drying area, and an attached cellar.