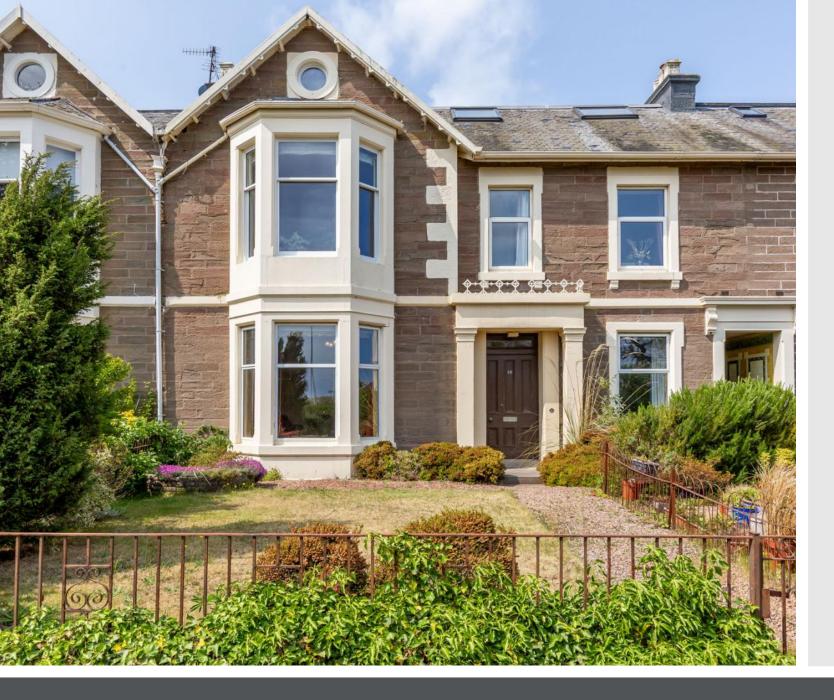

## Summary

This traditional ground-floor main-door flat is desirably located in the coastal suburb of Broughty Ferry, within walking distance of the beach, shops, restaurants, parks, and bus and rail links. The home comprises four bedrooms, a spacious living room with a sunny bay window, a dining kitchen with space for seated dining, and a bathroom with a shower-over-bath and vanity storage. Outside, the property benefits from on-street parking and private gardens with a shed for storage, a drying area, and an attached cellar.

### **Features**

- Charming ground-floor period flat
- Situated in sought-after Broughty Ferry
- Private main entrance
- Modern interiors with original features
- Entrance hall with storage
- Sun-facing bay windowed living room with fireplace
- Southwest-facing dining kitchen
- Main bedroom with press storage
- Two more spacious bedrooms
- Sunny dual-aspect fourth bedroom/office
- Family bathroom with overhead shower
- Private gardens to the front and rear
- Shed, a drying area and cellar
- On-street parking
- Gas central heating and double glazing