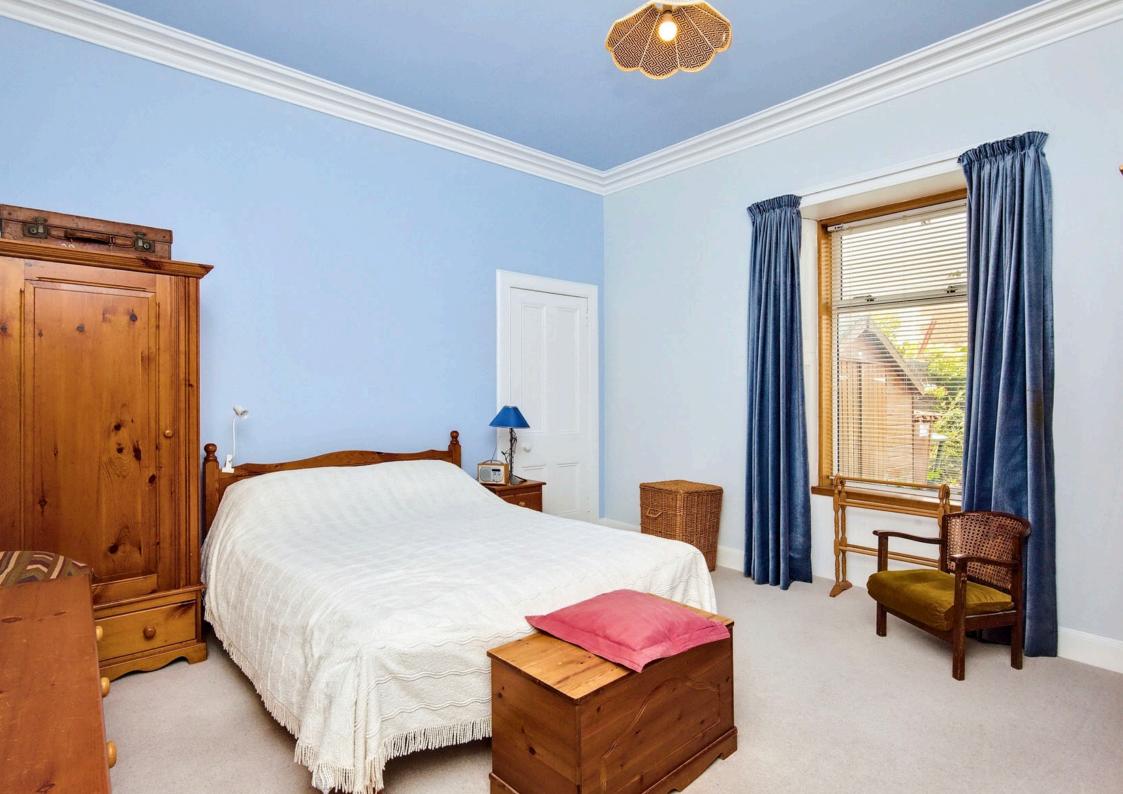

## Summary

This traditional ground-floor main-door flat is desirably located in the coastal suburb of Broughty Ferry, within walking distance of the beach, shops, restaurants, parks, and bus and rail links. The home comprises four bedrooms, a spacious living room with a sunny bay window, a dining kitchen with space for seated dining, and a bathroom with a shower-over-bath and vanity storage. Outside, the property benefits from on-street parking and private gardens with a shed for storage, a drying area, and an attached cellar.

### **Features**

- Charming ground-floor period flat
- Situated in sought-after Broughty Ferry
- Private main entrance
- Modern interiors with original features
- Entrance hall with storage
- Sun-facing bay windowed living room with fireplace
- Southwest-facing dining kitchen
- Main bedroom with press storage
- Two more spacious bedrooms
- Sunny dual-aspect fourth bedroom/office
- Family bathroom with overhead shower
- Private gardens to the front and rear
- Shed, a drying area and cellar
- On-street parking
- Gas central heating and double glazing