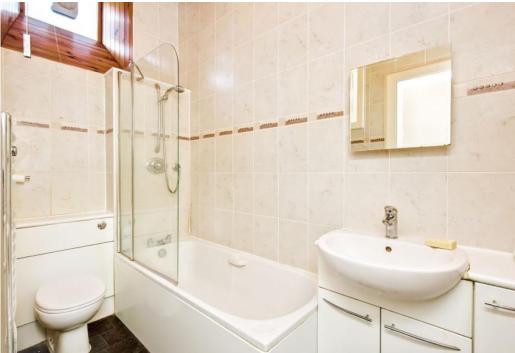

## Summary

This traditional ground-floor main-door flat is desirably located in the coastal suburb of Broughty Ferry, within walking distance of the beach, shops, restaurants, parks, and bus and rail links. The home comprises four bedrooms, a spacious living room with a sunny bay window, a dining kitchen with space for seated dining, and a bathroom with a shower-over-bath and vanity storage. Outside, the property benefits from on-street parking and private gardens with a shed for storage, a drying area, and an attached cellar.

### **Features**

- Charming ground-floor period flat
- Situated in sought-after Broughty Ferry
- Private main entrance
- Modern interiors with original features
- Entrance hall with storage
- Sun-facing bay windowed living room with fireplace
- Southwest-facing dining kitchen
- Main bedroom with press storage
- Two more spacious bedrooms
- Sunny dual-aspect fourth bedroom/office
- Family bathroom with overhead shower
- Private gardens to the front and rear
- Shed, a drying area and cellar
- On-street parking
- Gas central heating and double glazing