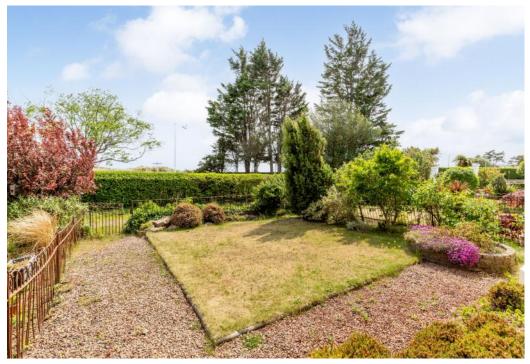

## Summary

This traditional ground-floor main-door flat is desirably located in the coastal suburb of Broughty Ferry, within walking distance of the beach, shops, restaurants, parks, and bus and rail links. The home comprises four bedrooms, a spacious living room with a sunny bay window, a dining kitchen with space for seated dining, and a bathroom with a shower-over-bath and vanity storage. Outside, the property benefits from on-street parking and private gardens with a shed for storage, a drying area, and an attached cellar.

### **Features**

- Charming ground-floor period flat
- Situated in sought-after Broughty Ferry
- Private main entrance
- Modern interiors with original features
- Entrance hall with storage
- Sun-facing bay windowed living room with fireplace
- Southwest-facing dining kitchen
- Main bedroom with press storage
- Two more spacious bedrooms
- Sunny dual-aspect fourth bedroom/office
- Family bathroom with overhead shower
- Private gardens to the front and rear
- Shed, a drying area and cellar
- On-street parking
- Gas central heating and double glazing