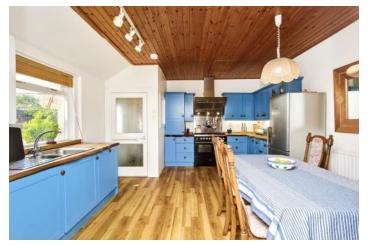

## Summary

This traditional ground-floor main-door flat is desirably located in the coastal suburb of Broughty Ferry, within walking distance of the beach, shops, restaurants, parks, and bus and rail links. The home comprises four bedrooms, a spacious living room with a sunny bay window, a dining kitchen with space for seated dining, and a bathroom with a shower-over-bath and vanity storage. Outside, the property benefits from on-street parking and private gardens with a shed for storage, a drying area, and an attached cellar.

### **Features**

- Charming ground-floor period flat
- Situated in sought-after Broughty Ferry
- Private main entrance
- Modern interiors with original features
- Entrance hall with storage
- Sun-facing bay windowed living room with fireplace
- Southwest-facing dining kitchen
- Main bedroom with press storage
- Two more spacious bedrooms
- Sunny dual-aspect fourth bedroom/office
- Family bathroom with overhead shower
- Private gardens to the front and rear
- Shed, a drying area and cellar
- On-street parking
- Gas central heating and double glazing