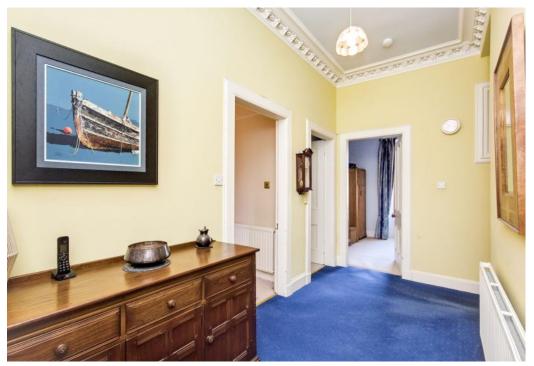

## Summary

This traditional ground-floor main-door flat is desirably located in the coastal suburb of Broughty Ferry, within walking distance of the beach, shops, restaurants, parks, and bus and rail links. The home comprises four bedrooms, a spacious living room with a sunny bay window, a dining kitchen with space for seated dining, and a bathroom with a shower-over-bath and vanity storage. Outside, the property benefits from on-street parking and private gardens with a shed for storage, a drying area, and an attached cellar.

### **Features**

- Charming ground-floor period flat
- Situated in sought-after Broughty Ferry
- Private main entrance
- Modern interiors with original features
- Entrance hall with storage
- Sun-facing bay windowed living room with fireplace
- Southwest-facing dining kitchen
- Main bedroom with press storage
- Two more spacious bedrooms
- Sunny dual-aspect fourth bedroom/office
- Family bathroom with overhead shower
- Private gardens to the front and rear
- Shed, a drying area and cellar
- On-street parking
- Gas central heating and double glazing