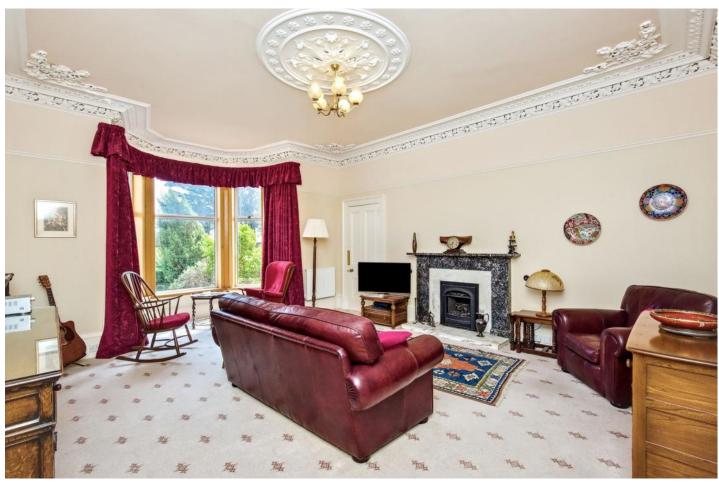

## Summary

This traditional ground-floor main-door flat is desirably located in the coastal suburb of Broughty Ferry, within walking distance of the beach, shops, restaurants, parks, and bus and rail links. The home comprises four bedrooms, a spacious living room with a sunny bay window, a dining kitchen with space for seated dining, and a bathroom with a shower-over-bath and vanity storage. Outside, the property benefits from on-street parking and private gardens with a shed for storage, a drying area, and an attached cellar.

### **Features**

- Charming ground-floor period flat
- Situated in sought-after Broughty Ferry
- Private main entrance
- Modern interiors with original features
- Entrance hall with storage
- Sun-facing bay windowed living room with fireplace
- Southwest-facing dining kitchen
- Main bedroom with press storage
- Two more spacious bedrooms
- Sunny dual-aspect fourth bedroom/office
- Family bathroom with overhead shower
- Private gardens to the front and rear
- Shed, a drying area and cellar
- On-street parking
- Gas central heating and double glazing