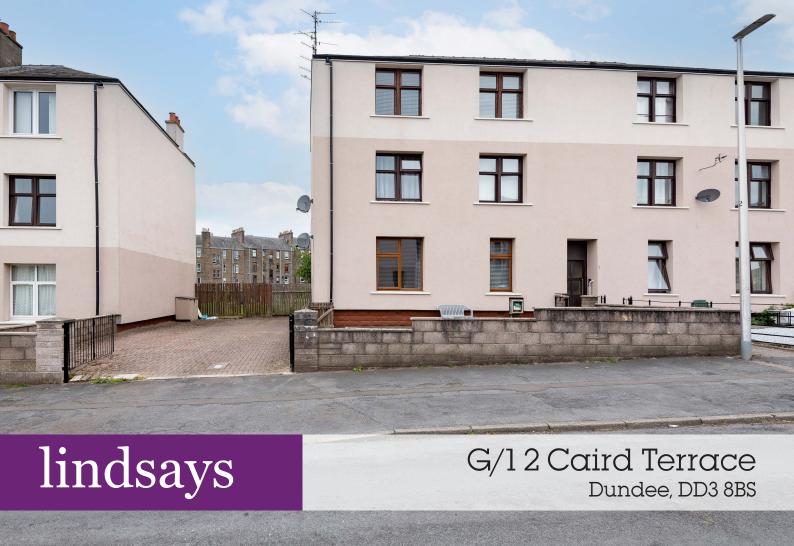

"A well presented two bedroom ground floor flat with off street parking"

- Hallway
- Lounge
- Breakfasting Kitchen
- 2 Double Bedrooms
- Shower Room
- Double Glazing
- Gas Central Heating
- Front Garden
- Off Street Parking

EPC Rating C

OFFERS OVER £95,000

The accommodation comprises a bright lounge, contemporary kitchen, modern shower room and two double bedrooms with both benefitting from fitted wardrobes.

Externally at the front of the property the garden pertains to this flat and is laid mainly with lawn. There is a shed at the rear along with a shared drying green. Also of great benefit is the off street parking at the side with space for up to four vehicles.

## Area

Caird Terrace is located close to Strathmartine Road and all local amenities. Dundee is Scotland's fourth largest and notably sunniest city. Situated on the north shore of the River Tay it was recently voted by the Sunday Times as one of the top twelve places to live in Britain. Now a UNESCO City of Design it has undergone dramatic redevelopment at the waterfront which includes the V & A 'Museum of Design Dundee' which opened in September 2018, RRS Discovery and HM Frigate Unicorn. Further museums, art centres and theatres can be found across the city including the McManus Galleries and Dundee Contemporary Arts Centre. Dundee has a very diverse mix of culture, history and education and boasts two football clubs, two excellent universities, Dundee and Abertay, along with the renowned Ninewells Teaching Hospital. There are a great variety of bars, restaurants and amenities along with excellent transport links with a main line railway, airport and the A90 trunk road from Edinburgh to Aberdeen.