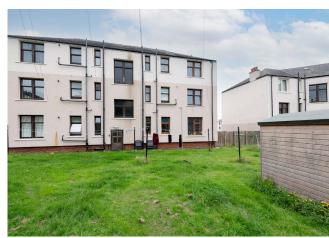

The accommodation comprises a bright lounge, contemporary kitchen, modern shower room and two double bedrooms with both benefitting from fitted wardrobes.

Externally at the front of the property the garden pertains to this flat and is laid mainly with lawn. There is a shed at the rear along with a shared drying green. Also of great benefit is the off street parking at the side with space for up to four vehicles.