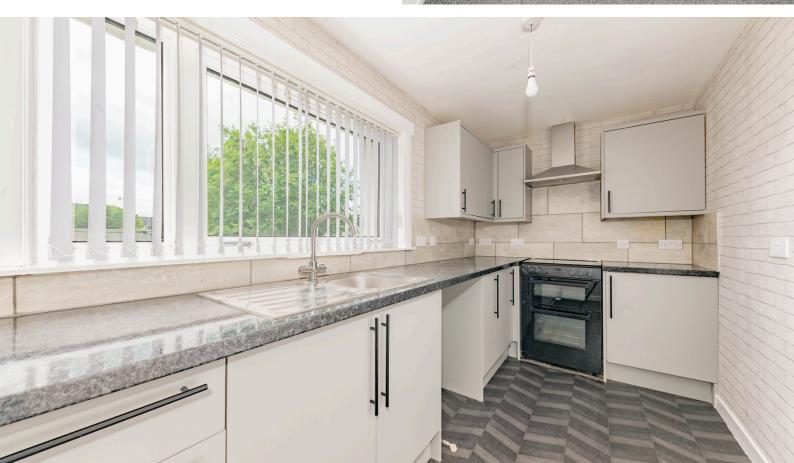

#### KITCHEN:

Approx.  $14'2 \times 6'1$ . Rear facing window with modern base and wall units, work surfaces incorporating stainless steel sink with mixer tap, free standing electric oven with extractor fan above. Plumbed space for an automatic washing machine and ample space for other appliances.