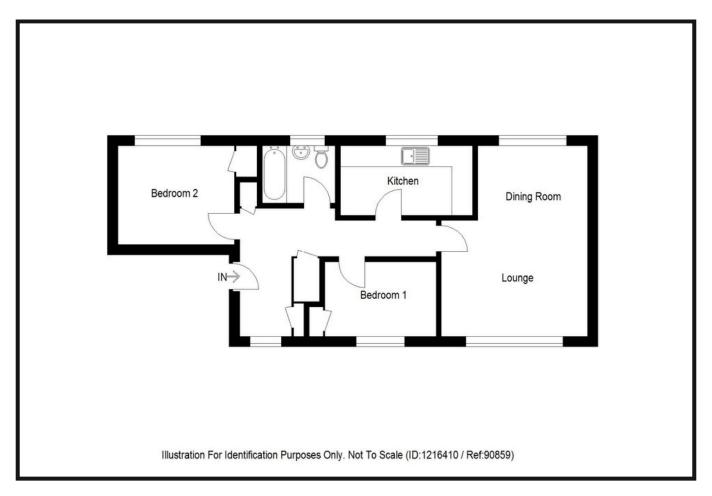

ACCOMMODATION: LOUNGE, KITCHEN, 2 BEDROOMS, BATHROOM.

#### **ENTRANCE HALLWAY:**

Enter into a spacious hallway with walk in cloaks cupboard housing electric meter and fuse board. A further two cupboards offering great storage. Panel heater and access into the loft.

#### LOUNGE:

Approx.  $11'7 \times 18'$ . With front and rear facing windows and ample room for furnishings. Panel heater.

#### KITCHEN:

Approx.  $14'2 \times 6'1$ . Rear facing window with modern base and wall units, work surfaces incorporating stainless steel sink with mixer tap, free standing electric oven with extractor fan above. Plumbed space for an automatic washing machine and ample space for other appliances.

#### BEDROOM 1:

Approx.  $13^{\circ}2 \times 8^{\circ}6$ . Overlooking the front this room has shelved and hanging wardrobe space and a panel heater.

### **BEDROOM 2:**

Approx. 13'10 x 9'4. Rear facing with shelved airing cupboard housing the water tank and a panel heater.

#### **BATHROOM:**

Approx.  $6'6 \times 5'5$ . A bath with over the bath electric shower and vanity unit incorporating the wash hand basin and WC. finished off with modern tiling, heated towel rail and rear facing window.

## **GARDEN:**

Mutual garden area to the rear.