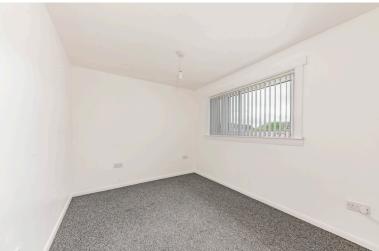

#### BEDROOM 1:

Approx.  $13^{\circ}2 \times 8^{\circ}6$ . Overlooking the front this room has shelved and hanging wardrobe space and a panel heater.

### **BEDROOM 2:**

Approx. 13'10 x 9'4. Rear facing with shelved airing cupboard housing the water tank and a panel heater.