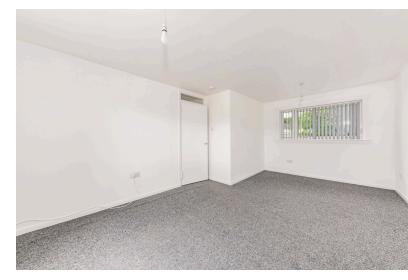

#### LOUNGE:

Approx.  $11'7 \times 18'$ . With front and rear facing windows and ample room for furnishings. Panel heater.

#### BEDROOM 1:

Approx.  $13^{\circ}2 \times 8^{\circ}6$ . Overlooking the front this room has shelved and hanging wardrobe space and a panel heater.

### **BEDROOM 2:**

Approx. 13'10 x 9'4. Rear facing with shelved airing cupboard housing the water tank and a panel heater.