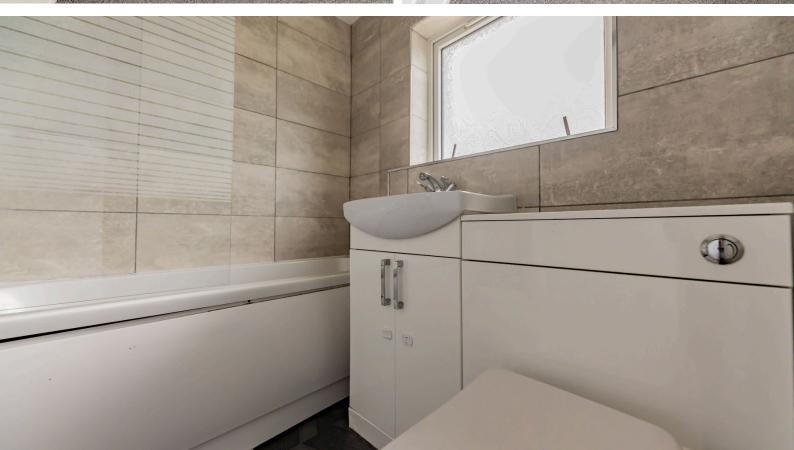

#### **BATHROOM:**

Approx.  $6'6 \times 5'5$ . A bath with over the bath electric shower and vanity unit incorporating the wash hand basin and WC. finished off with modern tiling, heated towel rail and rear facing window.