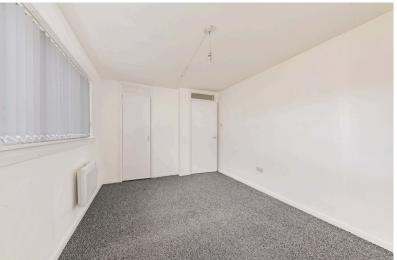

#### BEDROOM 1:

Approx.  $13^{\circ}2 \times 8^{\circ}6$ . Overlooking the front this room has shelved and hanging wardrobe space and a panel heater.

### **BEDROOM 2:**

Approx. 13'10 x 9'4. Rear facing with shelved airing cupboard housing the water tank and a panel heater.