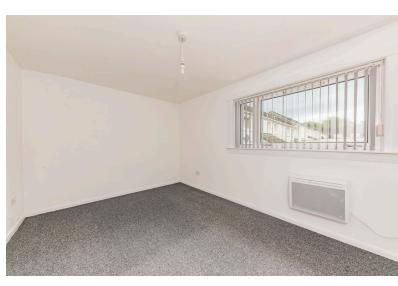

#### LOUNGE:

Approx.  $11'7 \times 18'$ . With front and rear facing windows and ample room for furnishings. Panel heater.