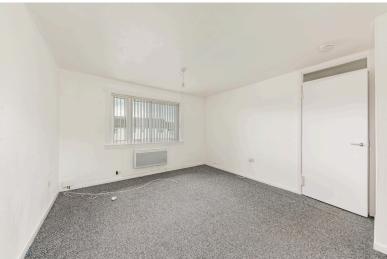

#### LOUNGE:

Approx.  $11'7 \times 18'$ . With front and rear facing windows and ample room for furnishings. Panel heater.

#### BEDROOM 1:

Approx.  $13^{\circ}2 \times 8^{\circ}6$ . Overlooking the front this room has shelved and hanging wardrobe space and a panel heater.

### **BEDROOM 2:**

Approx. 13'10 x 9'4. Rear facing with shelved airing cupboard housing the water tank and a panel heater.