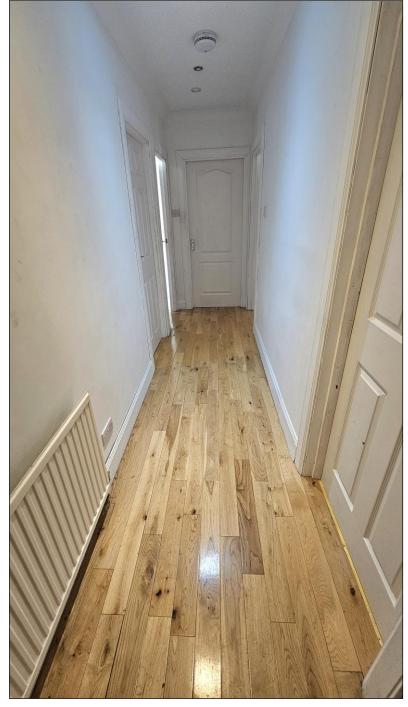

### **ENTRANCE: -**

A hardwood door gives access to the entrance hall. Attractive downlights. Laminate flooring. Radiator.