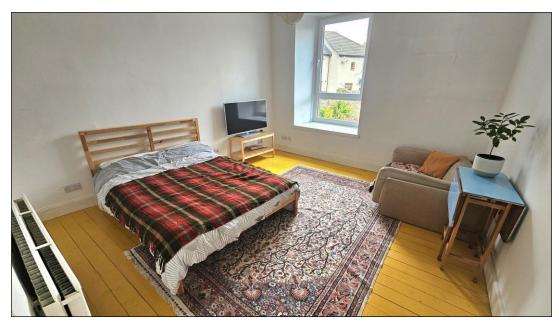

#### BEDROOM 1: -

Approximately 14'6" x 12'2". This spacious double bedroom has a double-glazed window offering outlook to the front of the property. Radiator.

# BEDROOM 2: -

Approximately 14'0" x 11'9". This is another good size bedroom with double glazed window offering outlook to the rear of the property. Radiator.