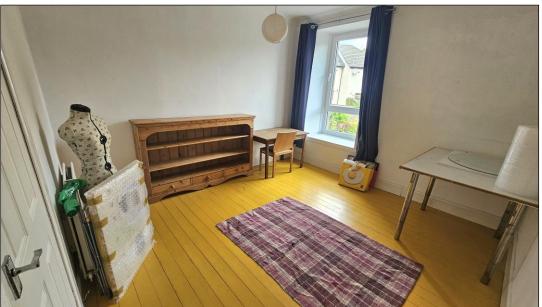

#### BEDROOM 1: -

Approximately 14'6" x 12'2". This spacious double bedroom has a double-glazed window offering outlook to the front of the property. Radiator.

# BEDROOM 2: -

Approximately 14'0" x 11'9". This is another good size bedroom with double glazed window offering outlook to the rear of the property. Radiator.