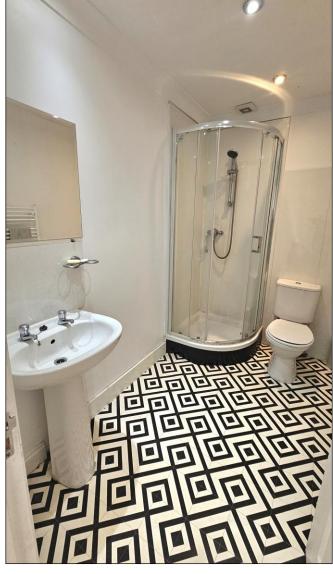

# SHOWER ROOM: -

This comprises a three-piece suite, w.c., wash hand basin and a shower enclosure with a thermostatic shower. Wet wall splashback. Vanity mirror. Extractor fan. Vinyl flooring. Towel radiator.