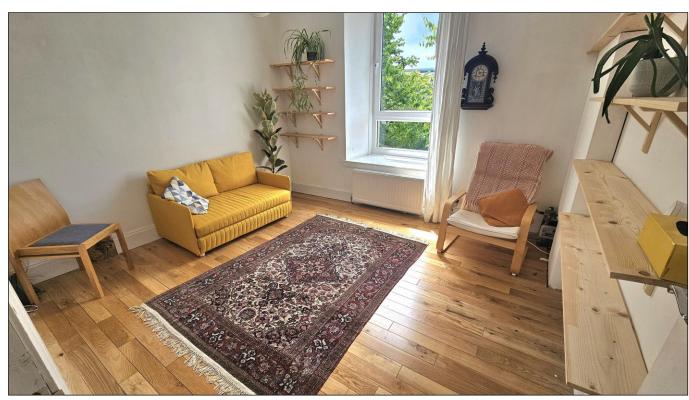

# LOUNGE: -

Approximately 12'4" x 11'8". This is a spacious bright room with double glazed window offering pleasant outlook to the rear of the property. Hardwood flooring. Radiator.