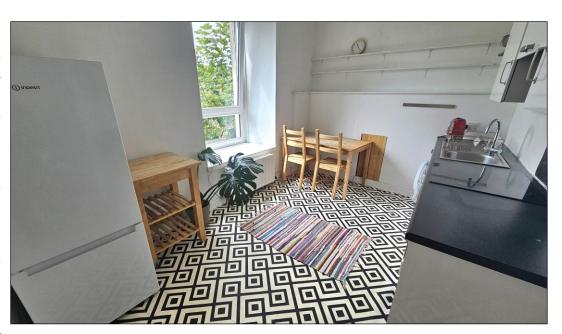

#### KITCHEN: -

Approximately  $13'0'' \times 10'8''$ . The spacious kitchen has a range of base and wall mounted storage cupboards with contrasting work surfaces. The stainless-steel sink has plumbing connections for a washing machine. There is a double-glazed window offering pleasant outlook towards the rear of the property. Integrated appliances include a ceramic hob with electric oven below. There is ample space for a table and chairs. Vinyl flooring. Radiator.