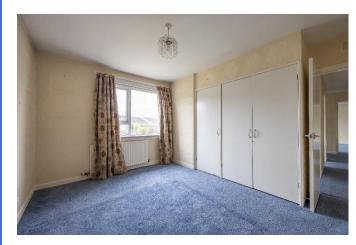

# **Bedroom 2** (4.03m x 3.61m)

Double room to front, storage cupboard and built in wardrobes, radiator.

#### **Bedroom 3** (3.06m x 2.90m)

Double room, radiator and storage cupboard. Window front.