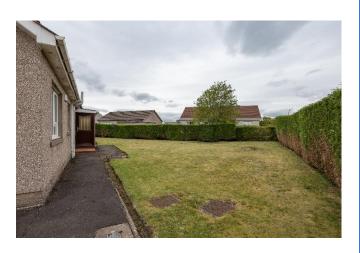

#### **External**

Large corner plot, laid with lawn which runs around the property, patio area at the rear, borders with shrubs. Double garage and driveway for several vehicles.