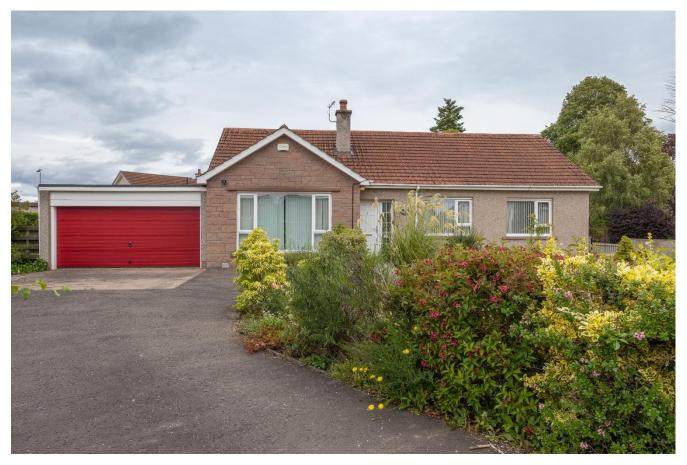

# 2 Turfbeg Avenue, Forfar, DD8 3LJ Offers Over £200,000

- **Bungalow set in large corner plot in desirable location**
- **Living Room**
- Kitchen
- **Dining Room**
- 3 Double Bedrooms
- En -Suite
- **Bathroom**
- **Gas Central Heating**
- **Double Glazing**
- Large wrap around garden
- Double garage and drive way for several vehicles

This attractive three bedroom property is situated within a popular residential area of the Angus town of Forfar. The town centre, Forfar Academy and Community Campus and Forfar Loch Country Park are all within easy walking distance and the property is also well placed for commuting with the A90 Dual Carriageway affording easy access to Dundee and Aberdeen. The property benefits from a corner plot location with a good sized garden, driveway and double garage.

#### **External**

Large corner plot, laid with lawn which runs around the property, patio area at the rear, borders with shrubs. Double garage and driveway for several vehicles.