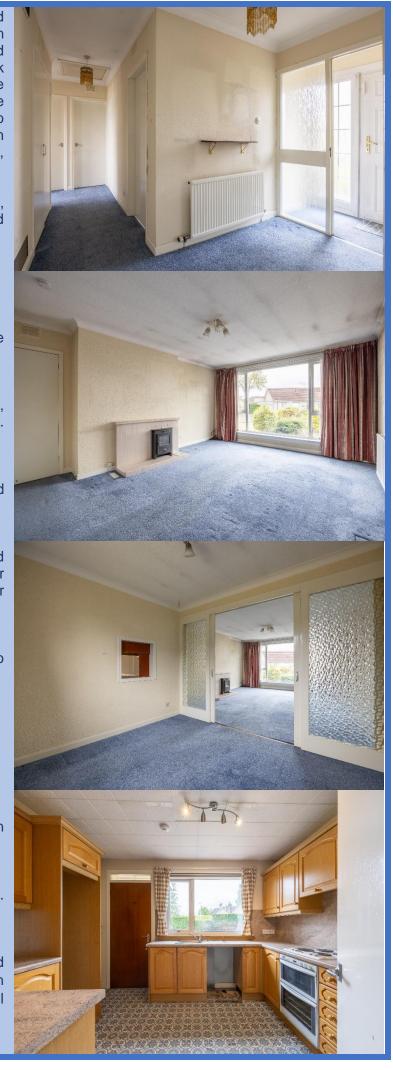

#### **Hallway**

All rooms lead off. Access to attic. Storage cupboards x 2. Radiator, alarm keypad.

# **Living Room** (5.83m x 4.47m)

Large room with picture window at the front, radiator, wood burning stove. Carpeted flooring. Sliding doors to Dining Room.

# **Dining Room** (3.29m x 3.09m)

Window to rear, carpeted flooring, radiator and hatch to kitchen.

#### **Kitchen** (3.79m x 3.01m)

Fitted kitchen with wall and base units. Integrated double oven and extractor hood, plumbed for washing machine. Door to small porch then door to garden.