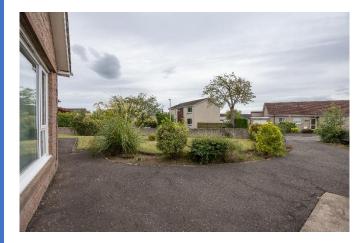

#### **External**

Large corner plot, laid with lawn which runs around the property, patio area at the rear, borders with shrubs. Double garage and driveway for several vehicles.