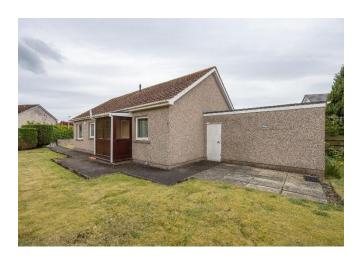

#### **External**

Large corner plot, laid with lawn which runs around the property, patio area at the rear, borders with shrubs. Double garage and driveway for several vehicles.