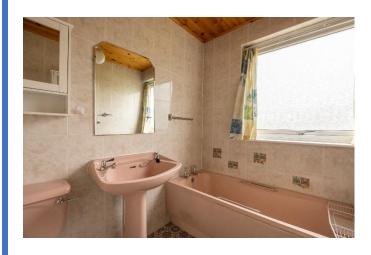

#### **Bathroom** (2.47m x 1.84m)

W/C, sink, bath, radiator, vinyl flooring, window to rear.