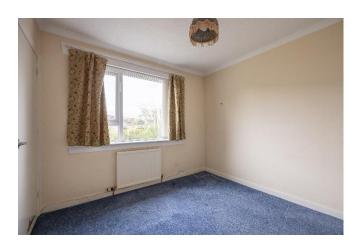

#### **Bedroom 3** (3.06m x 2.90m)

Double room, radiator and storage cupboard. Window front.