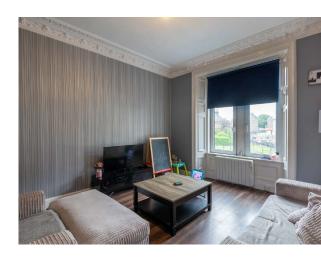

The property comprises: hallway, bright and spacious lounge, fitted kitchen, two bedrooms and family bathroom with shower over the bath. Benefits include double glazing and electric heating.

Externally there is a communal rear garden and on street parking.