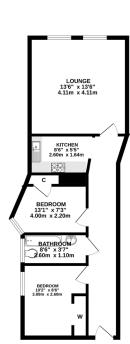

The property comprises: hallway, bright and spacious lounge, fitted kitchen, two bedrooms and family bathroom with shower over the bath. Benefits include double glazing and electric heating.

Externally there is a communal rear garden and on street parking.

#### Viewing

By appointment through Lindsays on 01382 802050 or dundeeproperty@ lindsays.co.uk

GROUND ELOOR

T: 01382 802050 E: dundeeproperty@lindsays.co.uk W: property.lindsays.co.uk

rooms and any other items are approximate and no responsibility is taken for any error, satement. This plan is for illustrative purposes only and should be used as such by any ser. The services, systems and appliances shown have not been tested and no guarante as to their openability or efficiency can be sheen.