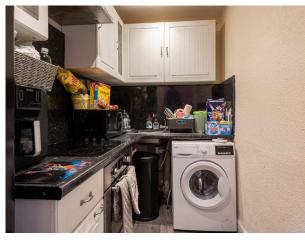

The property comprises: hallway, bright and spacious lounge, fitted kitchen, two bedrooms and family bathroom with shower over the bath. Benefits include double glazing and electric heating.

Externally there is a communal rear garden and on street parking.