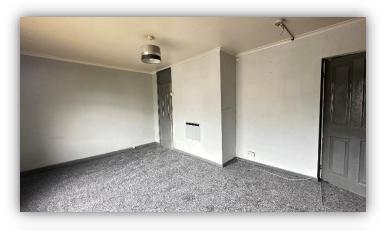

Accommodation comprises: entrance hallway with storage cupboard and connecting doors to all rooms; bright and spacious lounge with window to front and built in storage facilities; well-appointed kitchen with base and wall mounted units with contrasting worktops and splashbacks, integrated electric hob and oven, free standing fridge freezer and washing machine; bathroom with white three piece suite incorporating W.C., wash hand basin and with electric shower over, glazed shower screen and attractive wet-wall panelling; and two double bedrooms. Externally there is a shared drying green to the rear.