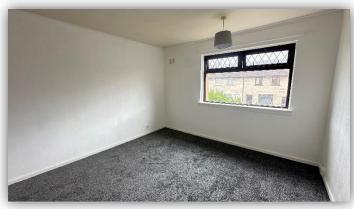

Accommodation comprises: entrance hallway with storage cupboard and connecting doors to all rooms; bright and spacious lounge with window to front and built in storage facilities; well-appointed kitchen with base and wall mounted units with contrasting worktops and splashbacks, integrated electric hob and oven, free standing fridge freezer and washing machine; bathroom with white three piece suite incorporating W.C., wash hand basin and with electric shower over, glazed shower screen and attractive wet-wall panelling; and two double bedrooms. Externally there is a shared drying green to the rear.