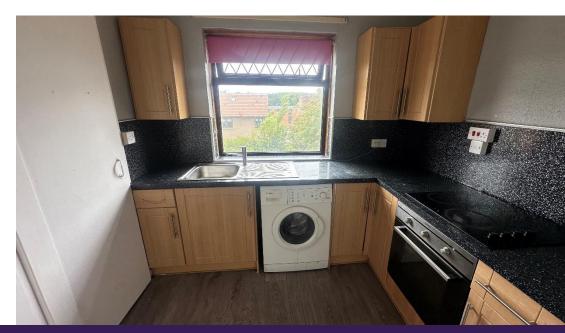

Accommodation comprises: entrance hallway with storage cupboard and connecting doors to all rooms; bright and spacious lounge with window to front and built in storage facilities; well-appointed kitchen with base and wall mounted units with contrasting worktops and splashbacks, integrated electric hob and oven, free standing fridge freezer and washing machine; bathroom with white three piece suite incorporating W.C., wash hand basin and with electric shower over, glazed shower screen and attractive wet-wall panelling; and two double bedrooms. Externally there is a shared drying green to the rear.

VESTIBUL

С

BATH ROOM 2.38m x 1.78m

FIRST FLOOR 67.0 sq.m. approx.

KITCHEN 2.60m x 2.53m

Included in the sale are all carpets and floor coverings, hob, oven, fridge freezer and washing machine (no warranties given).