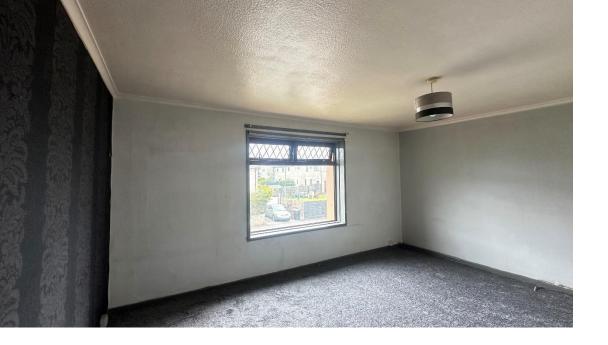

Accommodation comprises: entrance hallway with storage cupboard and connecting doors to all rooms; bright and spacious lounge with window to front and built in storage facilities; well-appointed kitchen with base and wall mounted units with contrasting worktops and splashbacks, integrated electric hob and oven, free standing fridge freezer and washing machine; bathroom with white three piece suite incorporating W.C., wash hand basin and with electric shower over, glazed shower screen and attractive wet-wall panelling; and two double bedrooms. Externally there is a shared drying green to the rear.