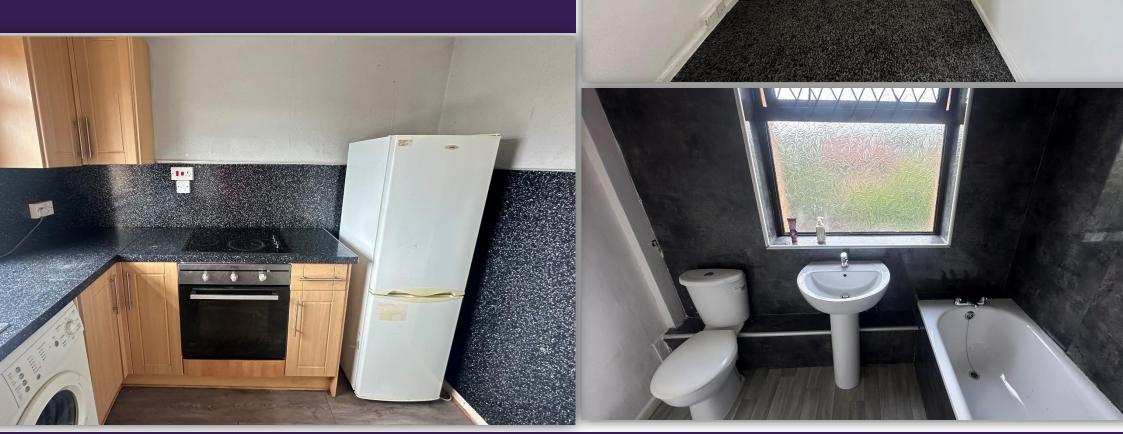

Accommodation comprises: entrance hallway with storage cupboard and connecting doors to all rooms; bright and spacious lounge with window to front and built in storage facilities; well-appointed kitchen with base and wall mounted units with contrasting worktops and splashbacks, integrated electric hob and oven, free standing fridge freezer and washing machine; bathroom with white three piece suite incorporating W.C., wash hand basin and with electric shower over, glazed shower screen and attractive wet-wall panelling; and two double bedrooms. Externally there is a shared drying green to the rear.

VESTIBUL

С

BATH ROOM 2.38m x 1.78m

FIRST FLOOR 67.0 sq.m. approx.

KITCHEN 2.60m x 2.53m

Included in the sale are all carpets and floor coverings, hob, oven, fridge freezer and washing machine (no warranties given).