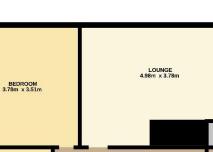

VESTIBUL

С

BATH ROOM 2.38m x 1.78m

FIRST FLOOR 67.0 sq.m. approx.

KITCHEN 2.60m x 2.53m

Included in the sale are all carpets and floor coverings, hob, oven, fridge freezer and washing machine (no warranties given).

## Chamber Practice ᄎ

Dundee: 01382 203000

Brechin: 01356 622289

Cupar: 01334 658222

www.thechamberpractice.co.uk

BEDROOM 3.64m x 3.18m

contact@thechamberpractice.co.uk