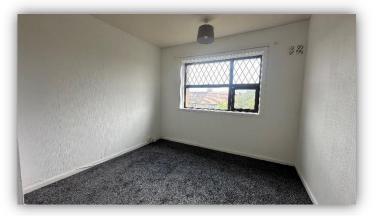

Accommodation comprises: entrance hallway with storage cupboard and connecting doors to all rooms; bright and spacious lounge with window to front and built in storage facilities; well-appointed kitchen with base and wall mounted units with contrasting worktops and splashbacks, integrated electric hob and oven, free standing fridge freezer and washing machine; bathroom with white three piece suite incorporating W.C., wash hand basin and with electric shower over, glazed shower screen and attractive wet-wall panelling; and two double bedrooms. Externally there is a shared drying green to the rear.