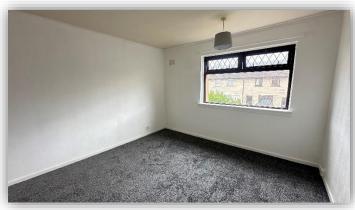

Accommodation comprises: entrance hallway with storage cupboard and connecting doors to all rooms; bright and spacious lounge with window to front and built in storage facilities; well-appointed kitchen with base and wall mounted units with contrasting worktops and splashbacks, integrated electric hob and oven, free standing fridge freezer and washing machine; bathroom with white three piece suite incorporating W.C., wash hand basin and with electric shower over, glazed shower screen and attractive wet-wall panelling; and two double bedrooms. Externally there is a shared drying green to the rear.

Practical benefits include double glazing, neutral décor and new carpets.

This particular property would make an ideal starter home or buy to let investment and early viewing is recommended.