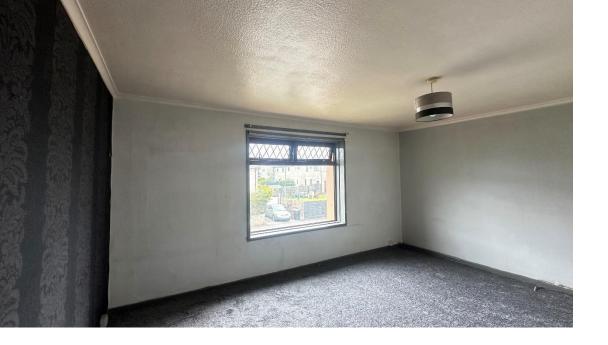

Accommodation comprises: entrance hallway with storage cupboard and connecting doors to all rooms; bright and spacious lounge with window to front and built in storage facilities; well-appointed kitchen with base and wall mounted units with contrasting worktops and splashbacks, integrated electric hob and oven, free standing fridge freezer and washing machine; bathroom with white three piece suite incorporating W.C., wash hand basin and with electric shower over, glazed shower screen and attractive wet-wall panelling; and two double bedrooms. Externally there is a shared drying green to the rear.

Practical benefits include double glazing, neutral décor and new carpets.

This particular property would make an ideal starter home or buy to let investment and early viewing is recommended.