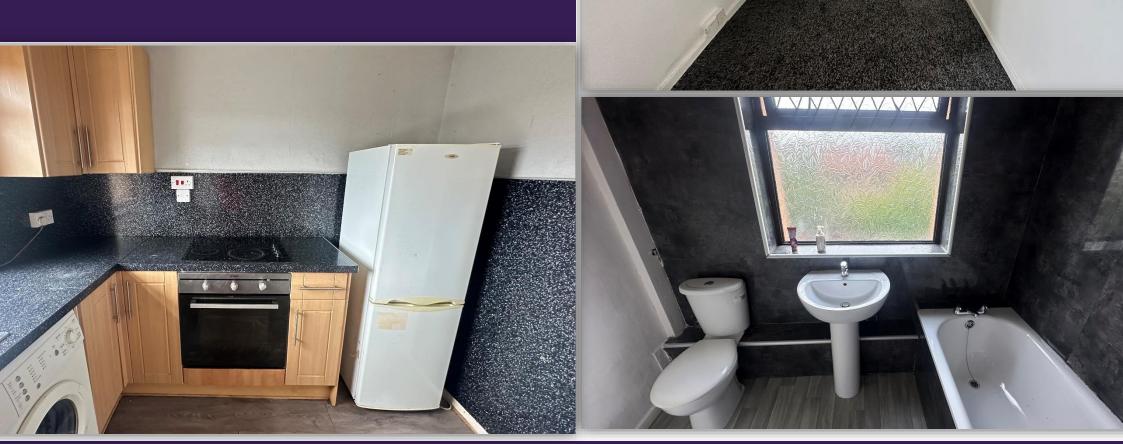

Accommodation comprises: entrance hallway with storage cupboard and connecting doors to all rooms; bright and spacious lounge with window to front and built in storage facilities; well-appointed kitchen with base and wall mounted units with contrasting worktops and splashbacks, integrated electric hob and oven, free standing fridge freezer and washing machine; bathroom with white three piece suite incorporating W.C., wash hand basin and with electric shower over, glazed shower screen and attractive wet-wall panelling; and two double bedrooms. Externally there is a shared drying green to the rear.