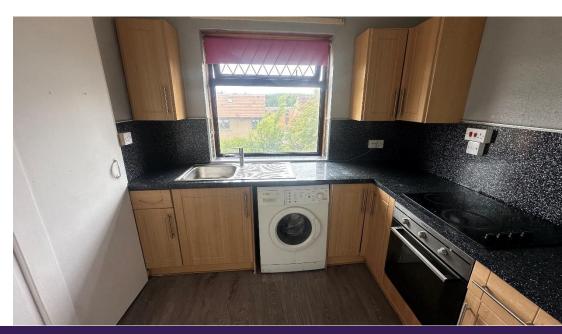

Accommodation comprises: entrance hallway with storage cupboard and connecting doors to all rooms; bright and spacious lounge with window to front and built in storage facilities; well-appointed kitchen with base and wall mounted units with contrasting worktops and splashbacks, integrated electric hob and oven, free standing fridge freezer and washing machine; bathroom with white three piece suite incorporating W.C., wash hand basin and with electric shower over, glazed shower screen and attractive wet-wall panelling; and two double bedrooms. Externally there is a shared drying green to the rear.