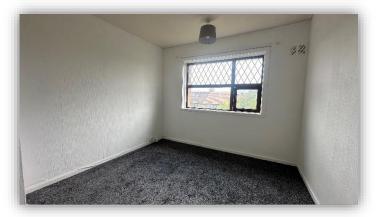

Accommodation comprises: entrance hallway with storage cupboard and connecting doors to all rooms; bright and spacious lounge with window to front and built in storage facilities; well-appointed kitchen with base and wall mounted units with contrasting worktops and splashbacks, integrated electric hob and oven, free standing fridge freezer and washing machine; bathroom with white three piece suite incorporating W.C., wash hand basin and with electric shower over, glazed shower screen and attractive wet-wall panelling; and two double bedrooms. Externally there is a shared drying green to the rear.

Practical benefits include double glazing, neutral décor and new carpets.

This particular property would make an ideal starter home or buy to let investment and early viewing is recommended.