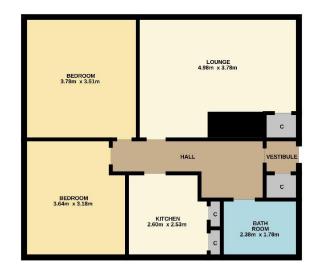

## Chamber Practice **\***

Dundee: 01382 203000

Brechin: 01356 622289

Cupar: 01334 658222

www.thechamberpractice.co.uk

contact@thechamberpractice.co.uk

FIRST FLOOR 67.0 sq.m. approx.

Included in the sale are all carpets and floor coverings, hob, oven, fridge freezer and washing machine (no warranties given).