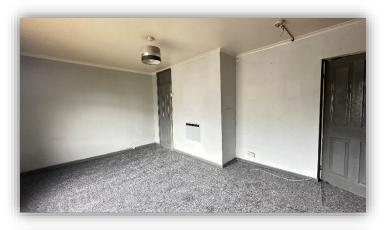

Accommodation comprises: entrance hallway with storage cupboard and connecting doors to all rooms; bright and spacious lounge with window to front and built in storage facilities; well-appointed kitchen with base and wall mounted units with contrasting worktops and splashbacks, integrated electric hob and oven, free standing fridge freezer and washing machine; bathroom with white three piece suite incorporating W.C., wash hand basin and with electric shower over, glazed shower screen and attractive wet-wall panelling; and two double bedrooms. Externally there is a shared drying green to the rear.

Practical benefits include double glazing, neutral décor and new carpets.

This particular property would make an ideal starter home or buy to let investment and early viewing is recommended.