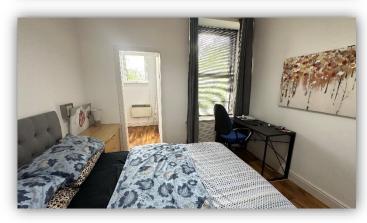

Accommodation comprises: hallway with storage cupboard and connecting doors to all rooms; bright and spacious lounge with ornate cornice, attractive fireplace and wall lights; galley style kitchen fitted with base and wall mounted units with contrasting worktops and tiled splashbacks, integrated electric hob and oven, free standing fridge freezer and washing machine; fully tiled shower room with W.C., wash hand basin and shower enclosure housing electric shower; and double bedroom with ample space for free standing furniture and walk in wardrobe, which would be ideal for use as a home office.