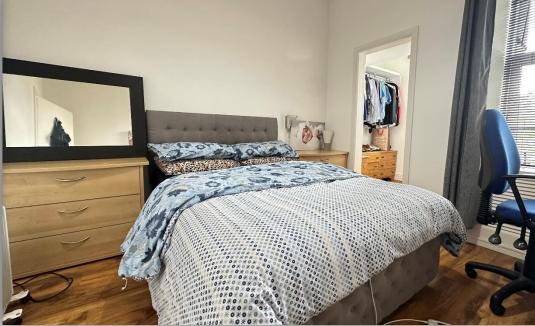

Accommodation comprises: hallway with storage cupboard and connecting doors to all rooms; bright and spacious lounge with ornate cornice, attractive fireplace and wall lights; galley style kitchen fitted with base and wall mounted units with contrasting worktops and tiled splashbacks, integrated electric hob and oven, free standing fridge freezer and washing machine; fully tiled shower room with W.C., wash hand basin and shower enclosure housing electric shower; and double bedroom with ample space for free standing furniture and walk in wardrobe, which would be ideal for use as a home office.