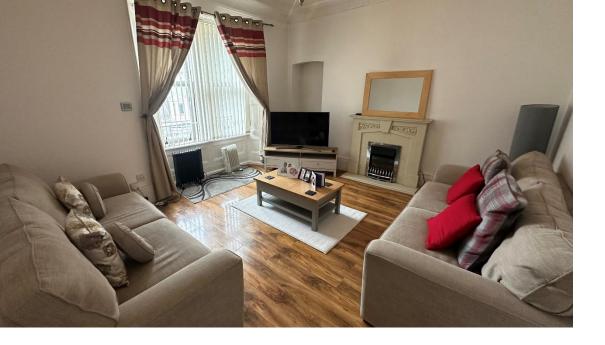

Accommodation comprises: hallway with storage cupboard and connecting doors to all rooms; bright and spacious lounge with ornate cornice, attractive fireplace and wall lights; galley style kitchen fitted with base and wall mounted units with contrasting worktops and tiled splashbacks, integrated electric hob and oven, free standing fridge freezer and washing machine; fully tiled shower room with W.C., wash hand basin and shower enclosure housing electric shower; and double bedroom with ample space for free standing furniture and walk in wardrobe, which would be ideal for use as a home office.

The property is in good decorative order throughout and would make an ideal starter home. Early viewing is recommended.

Dundee: 01382 203000 Brechin: 01356 622289 Cupar: 01334 658222 www.thechamberpractice.co.uk contact@thechamberpractice.co.uk