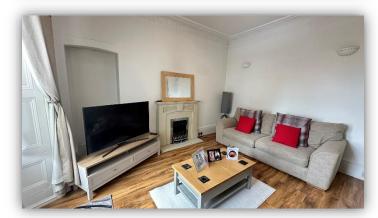

Accommodation comprises: hallway with storage cupboard and connecting doors to all rooms; bright and spacious lounge with ornate cornice, attractive fireplace and wall lights; galley style kitchen fitted with base and wall mounted units with contrasting worktops and tiled splashbacks, integrated electric hob and oven, free standing fridge freezer and washing machine; fully tiled shower room with W.C., wash hand basin and shower enclosure housing electric shower; and double bedroom with ample space for free standing furniture and walk in wardrobe, which would be ideal for use as a home office.

The property is in good decorative order throughout and would make an ideal starter home. Early viewing is recommended.

Dundee: 01382 203000 Brechin: 01356 622289 Cupar: 01334 658222 www.thechamberpractice.co.uk contact@thechamberpractice.co.uk