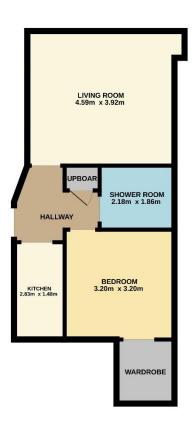

Accommodation comprises: hallway with storage cupboard and connecting doors to all rooms; bright and spacious lounge with ornate cornice, attractive fireplace and wall lights; galley style kitchen fitted with base and wall mounted units with contrasting worktops and tiled splashbacks, integrated electric hob and oven, free standing fridge freezer and washing machine; fully tiled shower room with W.C., wash hand basin and shower enclosure housing electric shower; and double bedroom with ample space for free standing furniture and walk in wardrobe, which would be ideal for use as a home office.

**Chamber Practice** 

Dundee: 01382 203000 Brechin: 01356 622289 Cupar: 01334 658222 <u>www.thechamberpractice.co.uk</u> contact@thechamberpractice.co.uk

43.4 sq.m. approx.

Whist every attempt has been made to ensure the example of the form to extract the example of the contract the end of the example of the form the contained here, measurem of doors, windows, rooms and any other ferms are approximate and no responsibility is taken for any or artission or mini-statement. This light is for life this life the purposes only and should be used as so thy or prospective purchaser. The services, systems and appliances shown have not been tested and no guarantees and the proper should be extracted as the proper should be extracted as the proper should be extracted as the proper should be extracted and the proper should be extracted as the proper should be extracted