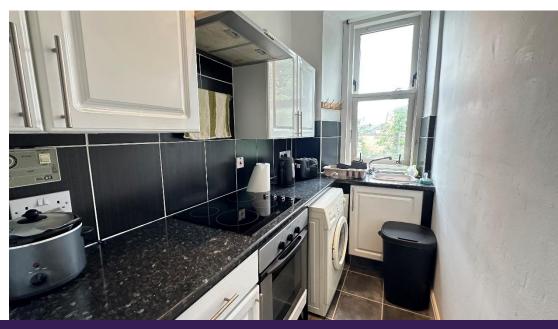

Accommodation comprises: hallway with storage cupboard and connecting doors to all rooms; bright and spacious lounge with ornate cornice, attractive fireplace and wall lights; galley style kitchen fitted with base and wall mounted units with contrasting worktops and tiled splashbacks, integrated electric hob and oven, free standing fridge freezer and washing machine; fully tiled shower room with W.C., wash hand basin and shower enclosure housing electric shower; and double bedroom with ample space for free standing furniture and walk in wardrobe, which would be ideal for use as a home office.