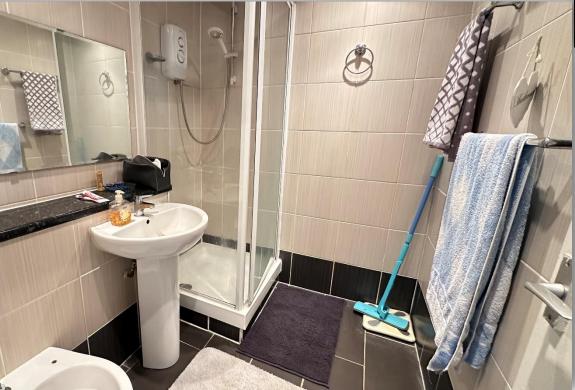

Accommodation comprises: hallway with storage cupboard and connecting doors to all rooms; bright and spacious lounge with ornate cornice, attractive fireplace and wall lights; galley style kitchen fitted with base and wall mounted units with contrasting worktops and tiled splashbacks, integrated electric hob and oven, free standing fridge freezer and washing machine; fully tiled shower room with W.C., wash hand basin and shower enclosure housing electric shower; and double bedroom with ample space for free standing furniture and walk in wardrobe, which would be ideal for use as a home office.