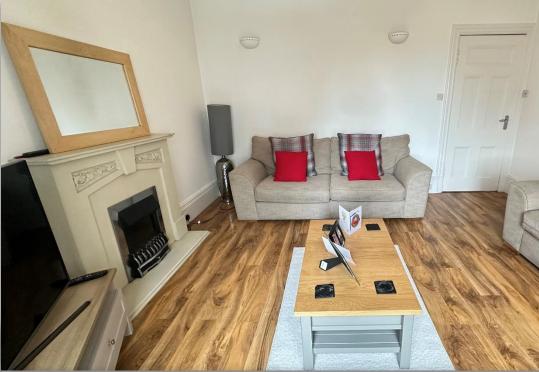

Accommodation comprises: hallway with storage cupboard and connecting doors to all rooms; bright and spacious lounge with ornate cornice, attractive fireplace and wall lights; galley style kitchen fitted with base and wall mounted units with contrasting worktops and tiled splashbacks, integrated electric hob and oven, free standing fridge freezer and washing machine; fully tiled shower room with W.C., wash hand basin and shower enclosure housing electric shower; and double bedroom with ample space for free standing furniture and walk in wardrobe, which would be ideal for use as a home office.

The property is in good decorative order throughout and would make an ideal starter home. Early viewing is recommended.

Dundee: 01382 203000 Brechin: 01356 622289 Cupar: 01334 658222 www.thechamberpractice.co.uk contact@thechamberpractice.co.uk