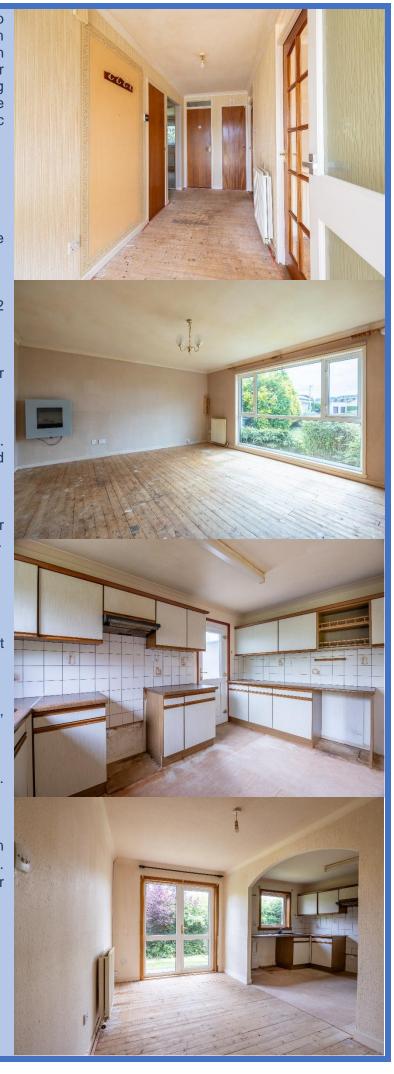

#### Hallway

All rooms lead off. Access to attic. Storage cupboards x 2. Radiator.

### **Living Room** (5.34m x 4.86m)

Large room with picture window at the front, 2 radiators, electric fire.

# **Kitchen** (4.20m x 2.82m)

Spacious fitted kitchen with wall and base units. Extractor hood, plumbed for washing machine and dish washer. Door to side of house.

### **Dining Room** (4.30m x 2.43m)

Radiator. Arch to Kitchen with door out to rear garden, radiator, storage cupboards x 2.