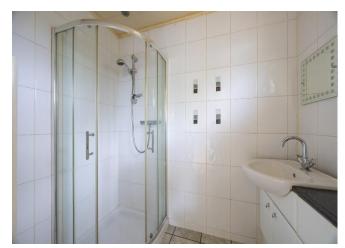

# **Bathroom** (2.82m x 1.76m)

W/c, sink with vanity under, bath, electric shower over. Towel radiator, vinyl flooring, window to rear.

#### **En-suite** (2.00m x 1.59m)

Shower, sink, vanity under, W/c, window to front and fan.