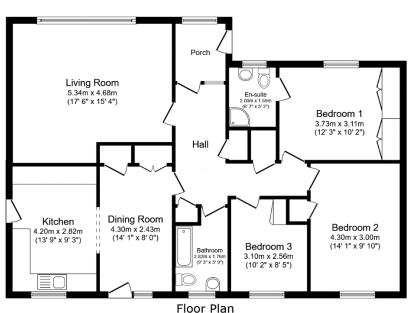

Floor area 107.8 sq.m. (1,161 sq.ft.)

Total floor area: 107.8 sq.m. (1,161 sq.ft.)

This floor plan is for illustrative purposes only. It is not drawn to scale. Any measurements, floor areas (including any total floor area), openings and orientations are approximate. No details are guaranteed, they cannot be relied upon for any purpose and do not form any part of any agreement. No liability is taken for any error, omission or misstatement. A party must rely upon its own inspection(s). Powered by www.Propertybox.