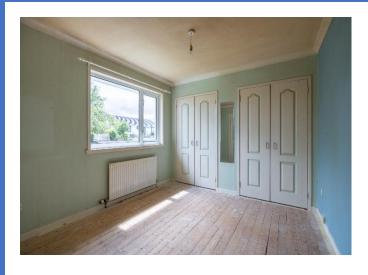

# Master Bedroom (3.73m x 3.11m)

Double room to front, radiator, built- in wardrobes.

# **Bedroom 2** (4.30m x 3.00m)

Double room to rear, storage cupboard, radiator, window to rear.

#### **Bedroom 3** (3.10m x 2.56m)

Single room, radiator and storage cupboard. Window to rear.