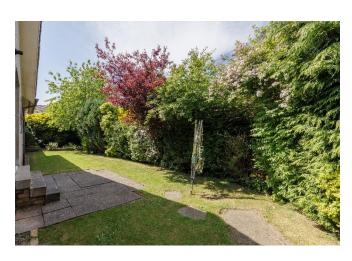

#### **External**

Large single garage and driveway. Front garden with mature shrubs and borders, laid with lawn. Pathway around to side and back of house. Rear garden with ,mature shrubs, patio areas and lawn.