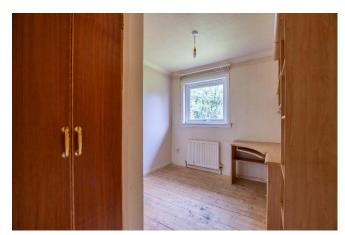

#### **Bedroom 3** (3.10m x 2.56m)

Single room, radiator and storage cupboard. Window to rear.