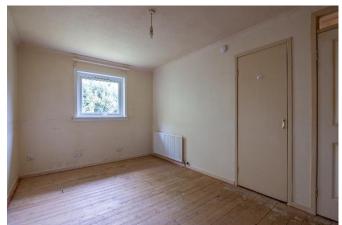

# Master Bedroom (3.73m x 3.11m)

Double room to front, radiator, built- in wardrobes.