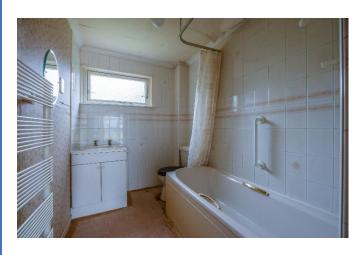

# **Bathroom** (2.82m x 1.76m)

W/c, sink with vanity under, bath, electric shower over. Towel radiator, vinyl flooring, window to rear.