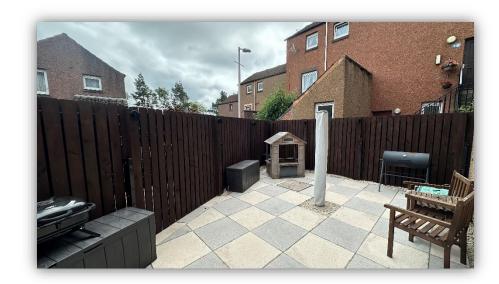

Externally there are fully enclosed south facing rear gardens which are paved for ease of maintenance and residents car parking facilities.

This immaculate family home is in absolute move in condition and early viewing is highly recommended to avoid disappointment.