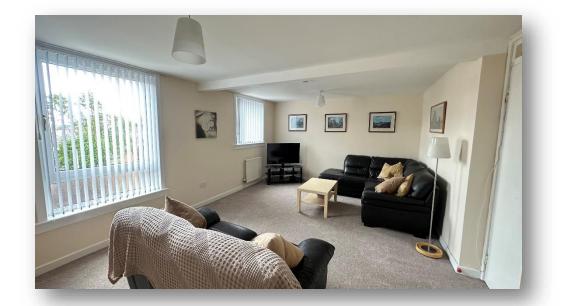

Ground floor accommodation comprises hallway with 2 storage cupboards and carpeted staircase to upper floor; large open plan kitchen/dining/family room which is fitted with a range of wall and base mounted units with contrasting worktops incorporating breakfast bar, integrated hob, oven, fridge freezer, washing machine, dishwasher and tumble dryer, clearly defined sitting/dining area with French doors leading to rear garden; and stylish cloakroom with W.C, wash hand basin, full wet-wall panelling and heated towel rail. On the first floor there is a bright and spacious lounge; and stylish family bathroom incorporating 3 piece white suite with shower over bath, full wet-wall panelling and heated towel rail; and on the second floor there are 3 bedrooms and further built in storage facilities.