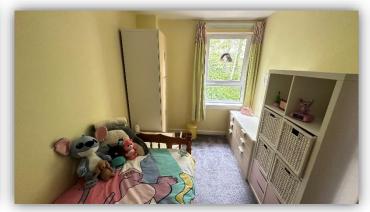

Ground floor accommodation comprises hallway with 2 storage cupboards and carpeted staircase to upper floor; large open plan kitchen/dining/family room which is fitted with a range of wall and base mounted units with contrasting worktops incorporating breakfast bar, integrated hob, oven, fridge freezer, washing machine, dishwasher and tumble dryer, clearly defined sitting/dining area with French doors leading to rear garden; and stylish cloakroom with W.C, wash hand basin, full wet-wall panelling and heated towel rail. On the first floor there is a bright and spacious lounge; and stylish family bathroom incorporating 3 piece white suite with shower over bath, full wet-wall panelling and heated towel rail; and on the second floor there are 3 bedrooms and further built in storage facilities.