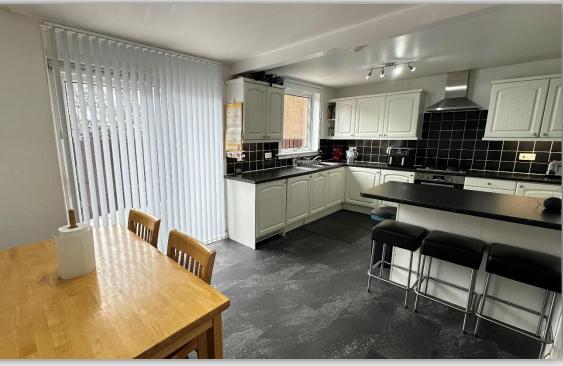

Ground floor accommodation comprises hallway with 2 storage cupboards and carpeted staircase to upper floor; large open plan kitchen/dining/family room which is fitted with a range of wall and base mounted units with contrasting worktops incorporating breakfast bar, integrated hob, oven, fridge freezer, washing machine, dishwasher and tumble dryer, clearly defined sitting/dining area with French doors leading to rear garden; and stylish cloakroom with W.C, wash hand basin, full wet-wall panelling and heated towel rail. On the first floor there is a bright and spacious lounge; and stylish family bathroom incorporating 3 piece white suite with shower over bath, full wet-wall panelling and heated towel rail; and on the second floor there are 3 bedrooms and further built in storage facilities.