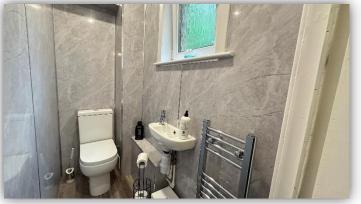

Ground floor accommodation comprises hallway with 2 storage cupboards and carpeted staircase to upper floor; large open plan kitchen/dining/family room which is fitted with a range of wall and base mounted units with contrasting worktops incorporating breakfast bar, integrated hob, oven, fridge freezer, washing machine, dishwasher and tumble dryer, clearly defined sitting/dining area with French doors leading to rear garden; and stylish cloakroom with W.C, wash hand basin, full wet-wall panelling and heated towel rail. On the first floor there is a bright and spacious lounge; and stylish family bathroom incorporating 3 piece white suite with shower over bath, full wet-wall panelling and heated towel rail; and on the second floor there are 3 bedrooms and further built in storage facilities.