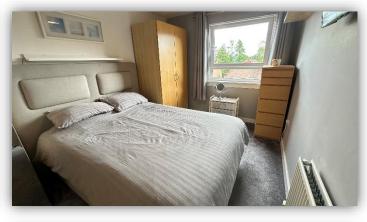

Ground floor accommodation comprises hallway with 2 storage cupboards and carpeted staircase to upper floor; large open plan kitchen/dining/family room which is fitted with a range of wall and base mounted units with contrasting worktops incorporating breakfast bar, integrated hob, oven, fridge freezer, washing machine, dishwasher and tumble dryer, clearly defined sitting/dining area with French doors leading to rear garden; and stylish cloakroom with W.C, wash hand basin, full wet-wall panelling and heated towel rail. On the first floor there is a bright and spacious lounge; and stylish family bathroom incorporating 3 piece white suite with shower over bath, full wet-wall panelling and heated towel rail; and on the second floor there are 3 bedrooms and further built in storage facilities.