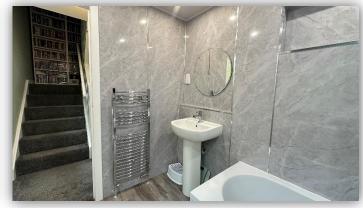

Ground floor accommodation comprises hallway with 2 storage cupboards and carpeted staircase to upper floor; large open plan kitchen/dining/family room which is fitted with a range of wall and base mounted units with contrasting worktops incorporating breakfast bar, integrated hob, oven, fridge freezer, washing machine, dishwasher and tumble dryer, clearly defined sitting/dining area with French doors leading to rear garden; and stylish cloakroom with W.C, wash hand basin, full wet-wall panelling and heated towel rail. On the first floor there is a bright and spacious lounge; and stylish family bathroom incorporating 3 piece white suite with shower over bath, full wet-wall panelling and heated towel rail; and on the second floor there are 3 bedrooms and further built in storage facilities.