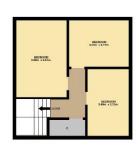

Ground floor accommodation comprises hallway with 2 storage cupboards and carpeted staircase to upper floor; large open plan kitchen/dining/family room which is fitted with a range of wall and base mounted units with contrasting worktops incorporating breakfast bar, integrated hob, oven, fridge freezer, washing machine, dishwasher and tumble dryer, clearly defined sitting/dining area with French doors leading to rear garden; and stylish cloakroom with W.C, wash hand basin, full wet-wall panelling and heated towel rail. On the first floor there is a bright and spacious lounge; and stylish family bathroom incorporating 3 piece white suite with shower over bath, full wet-wall panelling and heated towel rail; and on the second floor there are 3 bedrooms and further built in storage facilities.

GROUND FLOOR

of doors, windows, rooms and any other items are approximate and no responsibility is taken for any enomission or mis-statement. This plan is for illustrative purposes only and should be used as such by an prospective purchaser. The services, systems and appliances shown have not been tested and no guarat as to their operability or efficiency can be given.