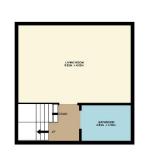

Ground floor accommodation comprises hallway with 2 storage cupboards and carpeted staircase to upper floor; large open plan kitchen/dining/family room which is fitted with a range of wall and base mounted units with contrasting worktops incorporating breakfast bar, integrated hob, oven, fridge freezer, washing machine, dishwasher and tumble dryer, clearly defined sitting/dining area with French doors leading to rear garden; and stylish cloakroom with W.C, wash hand basin, full wet-wall panelling and heated towel rail. On the first floor there is a bright and spacious lounge; and stylish family bathroom incorporating 3 piece white suite with shower over bath, full wet-wall panelling and heated towel rail; and on the second floor there are 3 bedrooms and further built in storage facilities.

GROUND FLOOR

of doors, windows, rooms and any other items are approximate and no responsibility is taken for any enomission or mis-statement. This plan is for illustrative purposes only and should be used as such by an prospective purchaser. The services, systems and appliances shown have not been tested and no guarat as to their operability or efficiency can be given.