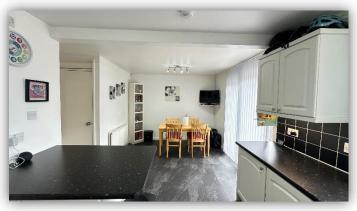

Ground floor accommodation comprises hallway with 2 storage cupboards and carpeted staircase to upper floor; large open plan kitchen/dining/family room which is fitted with a range of wall and base mounted units with contrasting worktops incorporating breakfast bar, integrated hob, oven, fridge freezer, washing machine, dishwasher and tumble dryer, clearly defined sitting/dining area with French doors leading to rear garden; and stylish cloakroom with W.C, wash hand basin, full wet-wall panelling and heated towel rail. On the first floor there is a bright and spacious lounge; and stylish family bathroom incorporating 3 piece white suite with shower over bath, full wet-wall panelling and heated towel rail; and on the second floor there are 3 bedrooms and further built in storage facilities.