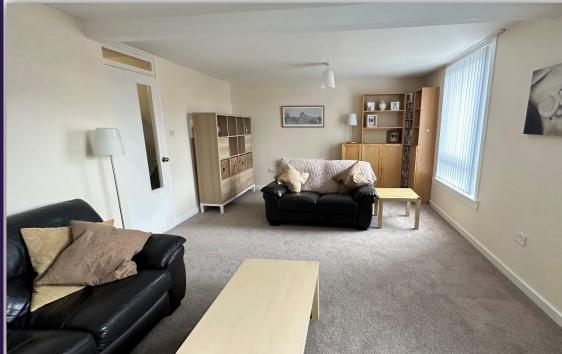

Ground floor accommodation comprises hallway with 2 storage cupboards and carpeted staircase to upper floor; large open plan kitchen/dining/family room which is fitted with a range of wall and base mounted units with contrasting worktops incorporating breakfast bar, integrated hob, oven, fridge freezer, washing machine, dishwasher and tumble dryer, clearly defined sitting/dining area with French doors leading to rear garden; and stylish cloakroom with W.C, wash hand basin, full wet-wall panelling and heated towel rail. On the first floor there is a bright and spacious lounge; and stylish family bathroom incorporating 3 piece white suite with shower over bath, full wet-wall panelling and heated towel rail; and on the second floor there are 3 bedrooms and further built in storage facilities.