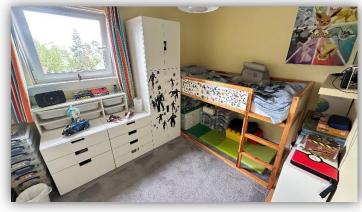

Ground floor accommodation comprises hallway with 2 storage cupboards and carpeted staircase to upper floor; large open plan kitchen/dining/family room which is fitted with a range of wall and base mounted units with contrasting worktops incorporating breakfast bar, integrated hob, oven, fridge freezer, washing machine, dishwasher and tumble dryer, clearly defined sitting/dining area with French doors leading to rear garden; and stylish cloakroom with W.C, wash hand basin, full wet-wall panelling and heated towel rail. On the first floor there is a bright and spacious lounge; and stylish family bathroom incorporating 3 piece white suite with shower over bath, full wet-wall panelling and heated towel rail; and on the second floor there are 3 bedrooms and further built in storage facilities.