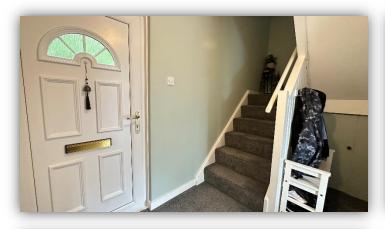

Ground floor accommodation comprises hallway with 2 storage cupboards and carpeted staircase to upper floor; large open plan kitchen/dining/family room which is fitted with a range of wall and base mounted units with contrasting worktops incorporating breakfast bar, integrated hob, oven, fridge freezer, washing machine, dishwasher and tumble dryer, clearly defined sitting/dining area with French doors leading to rear garden; and stylish cloakroom with W.C, wash hand basin, full wet-wall panelling and heated towel rail. On the first floor there is a bright and spacious lounge; and stylish family bathroom incorporating 3 piece white suite with shower over bath, full wet-wall panelling and heated towel rail; and on the second floor there are 3 bedrooms and further built in storage facilities.