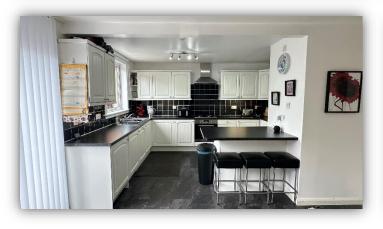

The property has been fully refurbished by the current owners and is tastefully decorated throughout. Benefits include modern kitchen, bathroom and cloakroom, double glazing, gas central heating, well proportioned rooms and plentiful storage.

Ground floor accommodation comprises hallway with 2 storage cupboards and carpeted staircase to upper floor; large open plan kitchen/dining/family room which is fitted with a range of wall and base mounted units with contrasting worktops incorporating breakfast bar, integrated hob, oven, fridge freezer, washing machine, dishwasher and tumble dryer, clearly defined sitting/dining area with French doors leading to rear garden; and stylish cloakroom with W.C, wash hand basin, full wet-wall panelling and heated towel rail. On the first floor there is a bright and spacious lounge; and stylish family bathroom incorporating 3 piece white suite with shower over bath, full wet-wall panelling and heated towel rail; and on the second floor there are 3 bedrooms and further built in storage facilities.