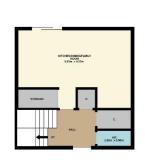

Ground floor accommodation comprises hallway with 2 storage cupboards and carpeted staircase to upper floor; large open plan kitchen/dining/family room which is fitted with a range of wall and base mounted units with contrasting worktops incorporating breakfast bar, integrated hob, oven, fridge freezer, washing machine, dishwasher and tumble dryer, clearly defined sitting/dining area with French doors leading to rear garden; and stylish cloakroom with W.C, wash hand basin, full wet-wall panelling and heated towel rail. On the first floor there is a bright and spacious lounge; and stylish family bathroom incorporating 3 piece white suite with shower over bath, full wet-wall panelling and heated towel rail; and on the second floor there are 3 bedrooms and further built in storage facilities.

GROUND FLOOR

of doors, windows, rooms and any other items are approximate and no responsibility is taken for any enomission or mis-statement. This plan is for illustrative purposes only and should be used as such by an prospective purchaser. The services, systems and appliances shown have not been tested and no guarat as to their operability or efficiency can be given.