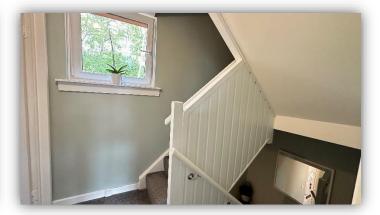

Ground floor accommodation comprises hallway with 2 storage cupboards and carpeted staircase to upper floor; large open plan kitchen/dining/family room which is fitted with a range of wall and base mounted units with contrasting worktops incorporating breakfast bar, integrated hob, oven, fridge freezer, washing machine, dishwasher and tumble dryer, clearly defined sitting/dining area with French doors leading to rear garden; and stylish cloakroom with W.C, wash hand basin, full wet-wall panelling and heated towel rail. On the first floor there is a bright and spacious lounge; and stylish family bathroom incorporating 3 piece white suite with shower over bath, full wet-wall panelling and heated towel rail; and on the second floor there are 3 bedrooms and further built in storage facilities.