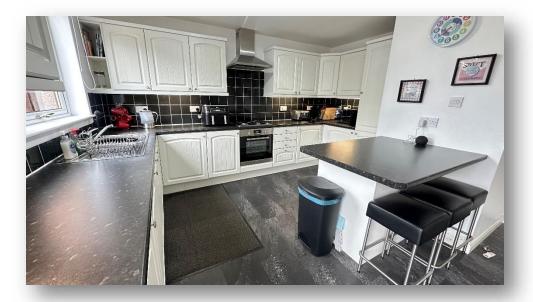

The property has been fully refurbished by the current owners and is tastefully decorated throughout. Benefits include modern kitchen, bathroom and cloakroom, double glazing, gas central heating, well proportioned rooms and plentiful storage.

Ground floor accommodation comprises hallway with 2 storage cupboards and carpeted staircase to upper floor; large open plan kitchen/dining/family room which is fitted with a range of wall and base mounted units with contrasting worktops incorporating breakfast bar, integrated hob, oven, fridge freezer, washing machine, dishwasher and tumble dryer, clearly defined sitting/dining area with French doors leading to rear garden; and stylish cloakroom with W.C, wash hand basin, full wet-wall panelling and heated towel rail. On the first floor there is a bright and spacious lounge; and stylish family bathroom incorporating 3 piece white suite with shower over bath, full wet-wall panelling and heated towel rail; and on the second floor there are 3 bedrooms and further built in storage facilities.