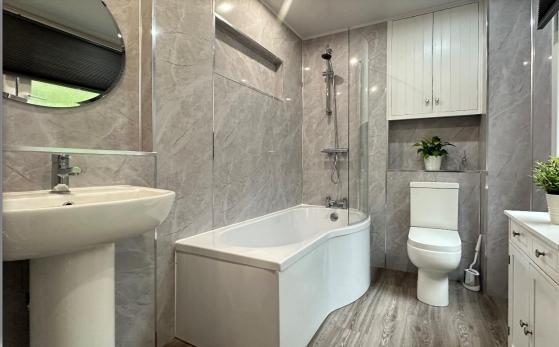

Ground floor accommodation comprises hallway with 2 storage cupboards and carpeted staircase to upper floor; large open plan kitchen/dining/family room which is fitted with a range of wall and base mounted units with contrasting worktops incorporating breakfast bar, integrated hob, oven, fridge freezer, washing machine, dishwasher and tumble dryer, clearly defined sitting/dining area with French doors leading to rear garden; and stylish cloakroom with W.C, wash hand basin, full wet-wall panelling and heated towel rail. On the first floor there is a bright and spacious lounge; and stylish family bathroom incorporating 3 piece white suite with shower over bath, full wet-wall panelling and heated towel rail; and on the second floor there are 3 bedrooms and further built in storage facilities.