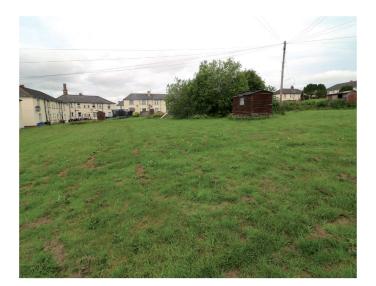

#### **MUTUAL REAR AREA**

Grass drying area. Expansive grass areas beyond. On street car parking outside the property.