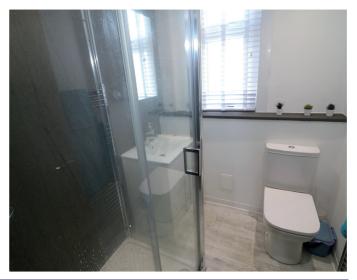

#### **SHOWER ROOM**

Large walk in shower compartment with thermostat shower and wet walls. Vanity unit with white wash hand basin. White toilet. Laminate flooring. Parador style ceiling with recessed downlights. Extractor fan. Chrome towel radiator.