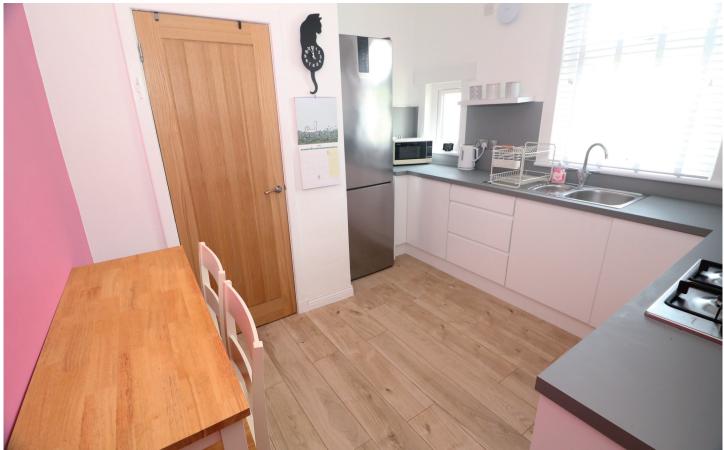

#### **KITCHEN**

Fully fitted with modern white gloss wall and base units. Granite effect worktops and matching splash backs. Integrated stainless steel gas hob, chimney filter and electric oven. Glass splash back. Space for upright fridge freezer. Wall cupboard housing combi gas boiler. Larder cupboard housing automatic washing machine. Space for small table and chairs. Oak laminate flooring. Two windows overlook the rear open grass area.