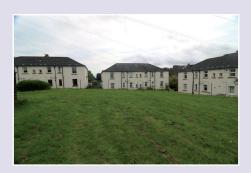

#### **MUTUAL REAR AREA**

Grass drying area. Expansive grass areas beyond. On street car parking outside the property.