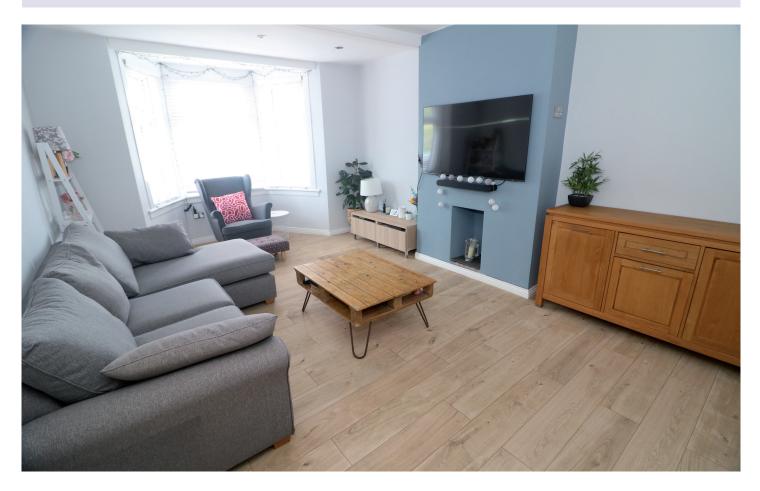

#### LOUNGE/DININGROOM

A bright and spacious lounge with rear dining area. Oak laminate flooring.