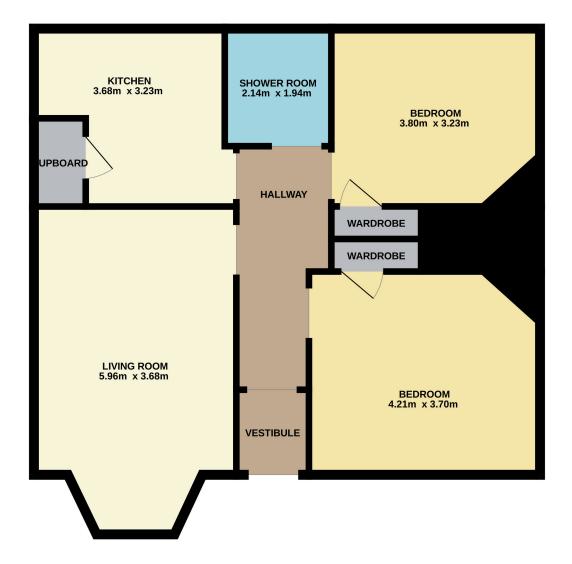

## Offers Over **£130,000**

- Ground Floor Flat
- 4 Flats in a Block
- Fully Modernised
- Move in Condition
- Law Hill Area
- Front Garden Area

- Vestibule;Hall
- Lounge Diningroom
- Modern Kitchen
- 2 Double Bedrooms
- Quality Shower Room
- Combi GCH; UPVC DG

### 40 Campbell Street, Dundee, DD3 6DS

This recently fully modernised and upgraded GROUND FLOOR FLAT is situated on the slopes of the Law Hill in a popular area. This move in condition property benefits from replastered walls and lowered ceilings, electrical rewiring, recently installed combi gas central heating, replacement quality replacement UPVC double glazed windows and laminate flooring. The exterior of the property also benefits from heat saving insulation cladding. There is an enclosed front garden with a sunny location and expansive open aspect rear mutual grass areas.

#### **ENTRANCE VESTIBULE**

Front entrance door. Oak laminate flooring.

#### ENTRANCE HALL

Glazed door. Oak laminate flooring.

#### LOUNGE/DININGROOM

A bright and spacious lounge with rear dining area. Oak laminate flooring.

#### **KITCHEN**

Fully fitted with modern white gloss wall and base units. Granite effect worktops and matching splash backs. Integrated stainless steel gas hob, chimney filter and electric oven. Glass splash back. Space for upright fridge freezer. Wall cupboard housing combi gas boiler. Larder cupboard housing automatic washing machine. Space for small table and chairs. Oak laminate flooring. Two windows overlook the rear open grass area.

#### **DOUBLE BEDROOM**

Free standing white quadruple wardrobes. Bulit in storage cupboard. Oak laminate flooring. Window overlooks the front garden.

#### **DOUBLE BEDROOM**

Built in storage cupboard. Oak laminate flooring. Window overlooks the rear garden.

#### **SHOWER ROOM**

Large walk in shower compartment with thermostat shower and wet walls. Vanity unit with white wash hand basin. White toilet. Laminate flooring. Parador style ceiling with recessed downlights. Extractor fan. Chrome towel radiator.