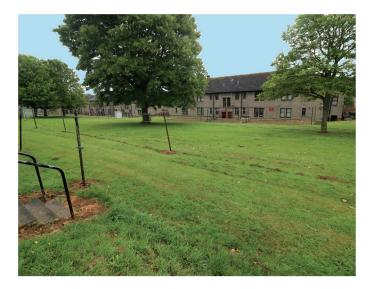

#### **MUTUAL AREAS**

Rear grass drying situated within a large open plan south facing grass area.

LOCATION

East of top of Provost Road.

EPC – C HOME REPORT VALUATION - £70,000