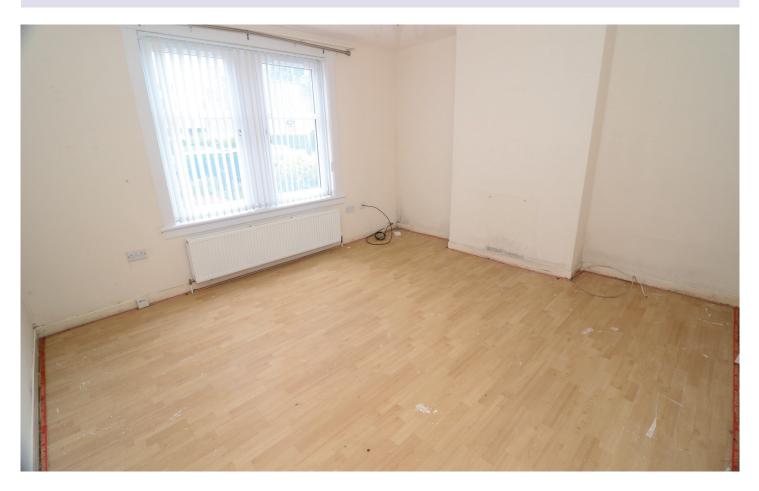

#### **DOUBLE BEDROOM**

Window overlooks the front garden. Built in double wardrobe with mirror sliding doors.