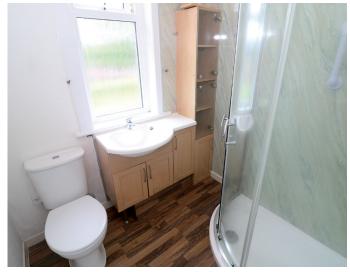

#### **SHOWER ROOM**

Vanity unit with wash hand basin. Toilet. Large glazed corner shower compartment with electric instant shower. Vinyl flooring. Opaque window. Extractor fan.