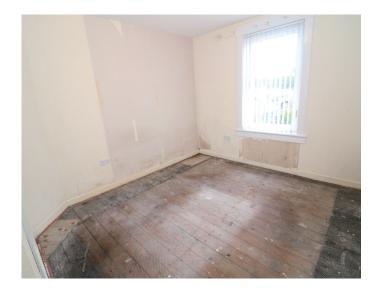

#### **DOUBLE BEDROOM**

Window overlooks the front garden. Built in double wardrobe with mirror sliding doors.