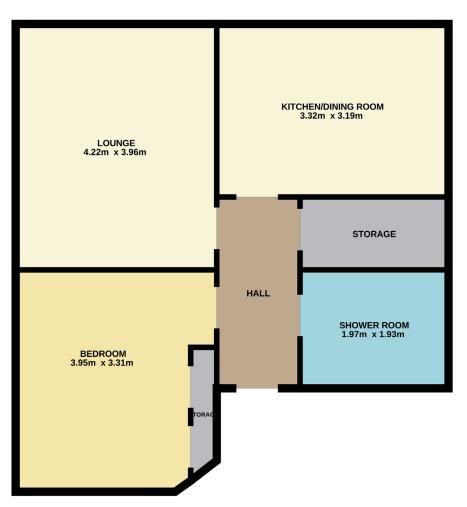

## 118A Clepington Road, Dundee, DD3 7SY

This GROUND FLOOR FLAT is situated in a well maintained block of four flats with an easily maintained and enclosed front garden. The flat benefits from combi gas central heating and quality replacement UPVC double glazed windows but would benefit from internal upgrading and modernisation. Entry phone access. There are large, open grass areas to the rear and on street car parking outside the flat. Excellent bus services close by and with easy access onto the Kingsway.

#### **ENTRANCE HALL**

Storage cupboard housing combi gas central heating boiler. Entry phone.

#### LOUNGE

A good sized lounge with large double glazed window overlooking the front garden.

#### **KITCHEN**

Fully fitted with beech finish wall and base units and granite effect worktops with matching splash backs. Space for gas cooker. Extractor filter. Space for upright fridge freezer. Inset stainless steel sink with drainer and mixer tap. Plumbed for automatic washing machine. Tile effect vinyl flooring. Window overlooks rear gardens. Extractor fan.

#### **DOUBLE BEDROOM**

Window overlooks the front garden. Built in double wardrobe with mirror sliding doors.

#### **SHOWER ROOM**

Vanity unit with wash hand basin. Toilet. Large glazed corner shower compartment with electric instant shower. Vinyl flooring. Opaque window. Extractor fan.

#### **FRONT GARDEN**

Easily maintained front garden enclosed by railings.