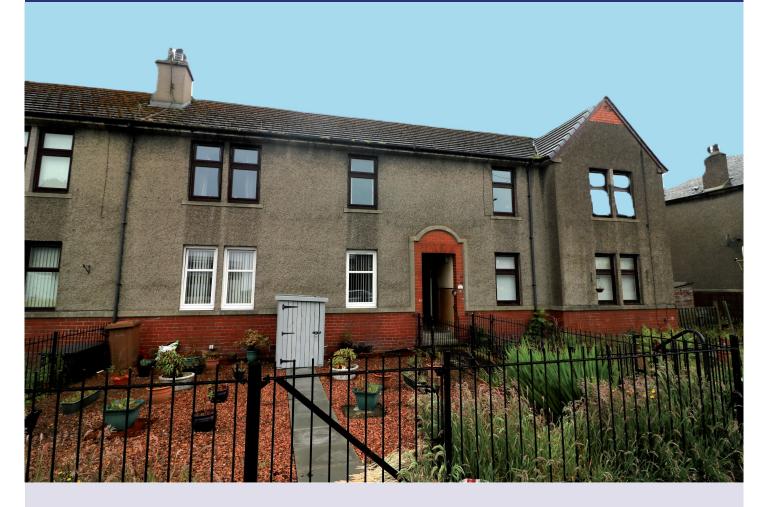

# 118A Clepington Road, Dundee, DD3 7SY

## 118A Clepington Road, Dundee, DD3 7SY

This GROUND FLOOR FLAT is situated in a well maintained block of four flats with an easily maintained and enclosed front garden. The flat benefits from combi gas central heating and quality replacement UPVC double glazed windows but would benefit from internal upgrading and modernisation. Entry phone access. There are large, open grass areas to the rear and on street car parking outside the flat. Excellent bus services close by and with easy access onto the Kingsway.

#### **FRONT GARDEN**

Easily maintained front garden enclosed by railings.