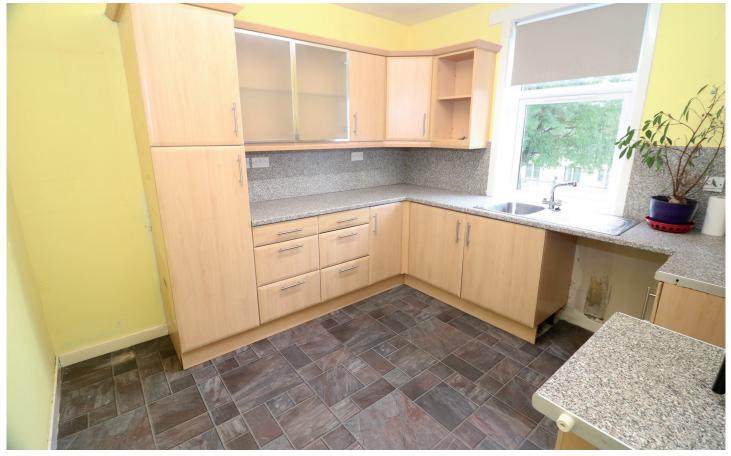

#### **KITCHEN**

Fully fitted with beech finish wall and base units and granite effect worktops with matching splash backs. Space for gas cooker. Extractor filter. Space for upright fridge freezer. Inset stainless steel sink with drainer and mixer tap. Plumbed for automatic washing machine. Tile effect vinyl flooring. Window overlooks rear gardens. Extractor fan.