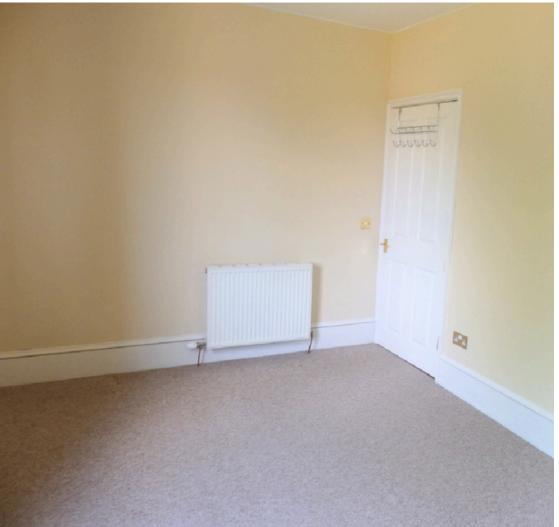

#### INTERNAL

- Traditional Hall with loft ladder to attic and storage
- Lounge 13'8" x 11'7"
- Kitchen 9'9" x 5'06"
- Bathroom 7'8" x 4'8" white 3-piece-suite with vanity unit and shower over bath
- Bedroom 1 12'6" x 9'9" fitted wardrobe
- Bedroom 2 10'6" x 9'11" fitted wardrobe