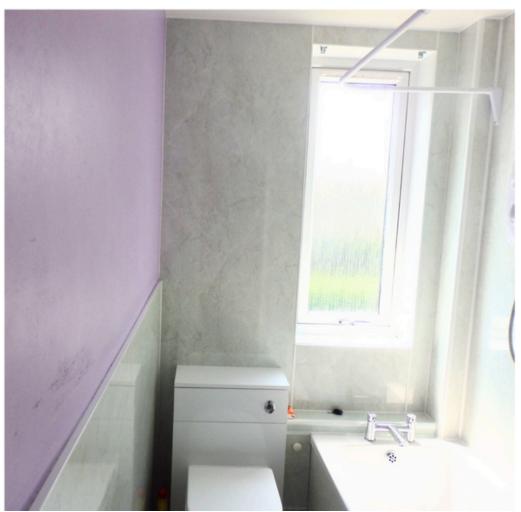

This first floor flat offers spacious accommodation with recently upgraded bathroom, kitchen and gas boiler.

Entering from the main door at the front of the property the internal stair takes you up to the traditional hallway, which all rooms are off. A large lounge overlooks the front gardens whilst the two double bedrooms, with fitted wardrobes, are situated to the rear of the flat and look out over the expansive mutual grounds to the rear. Both the bathroom and kitchen have been updated, with the bathroom featuring a modern wet wall style finish and the kitchen having ample base and upper units finished in gloss white.

#### INTERNAL

- Traditional Hall with loft ladder to attic and storage
- Lounge 13'8" x 11'7"
- Kitchen 9'9" x 5'06"
- Bathroom 7'8" x 4'8" white 3-piece-suite with vanity unit and shower over bath
- Bedroom 1 12'6" x 9'9" fitted wardrobe
- Bedroom 2 10'6" x 9'11" fitted wardrobe