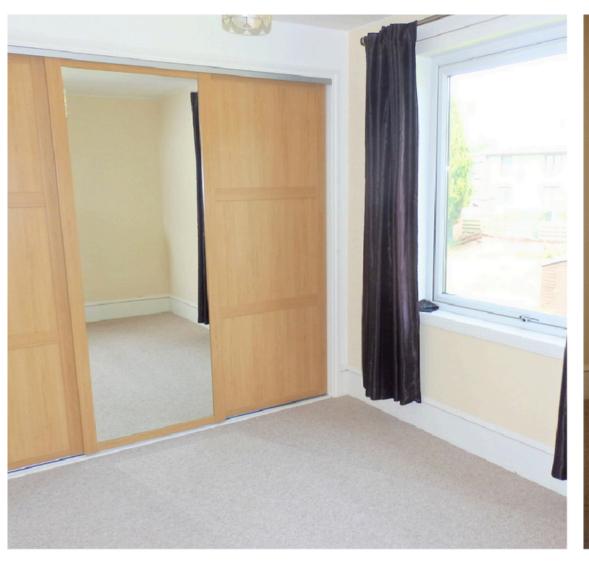

This first floor flat offers spacious accommodation with recently upgraded bathroom, kitchen and gas boiler.

Entering from the main door at the front of the property the internal stair takes you up to the traditional hallway, which all rooms are off. A large lounge overlooks the front gardens whilst the two double bedrooms, with fitted wardrobes, are situated to the rear of the flat and look out over the expansive mutual grounds to the rear. Both the bathroom and kitchen have been updated, with the bathroom featuring a modern wet wall style finish and the kitchen having ample base and upper units finished in gloss white.

#### INTERNAL

- Traditional Hall with loft ladder to attic and storage
- Lounge 13'8" x 11'7"
- Kitchen 9'9" x 5'06"
- Bathroom 7'8" x 4'8" white 3-piece-suite with vanity unit and shower over bath
- Bedroom 1 12'6" x 9'9" fitted wardrobe
- Bedroom 2 10'6" x 9'11" fitted wardrobe