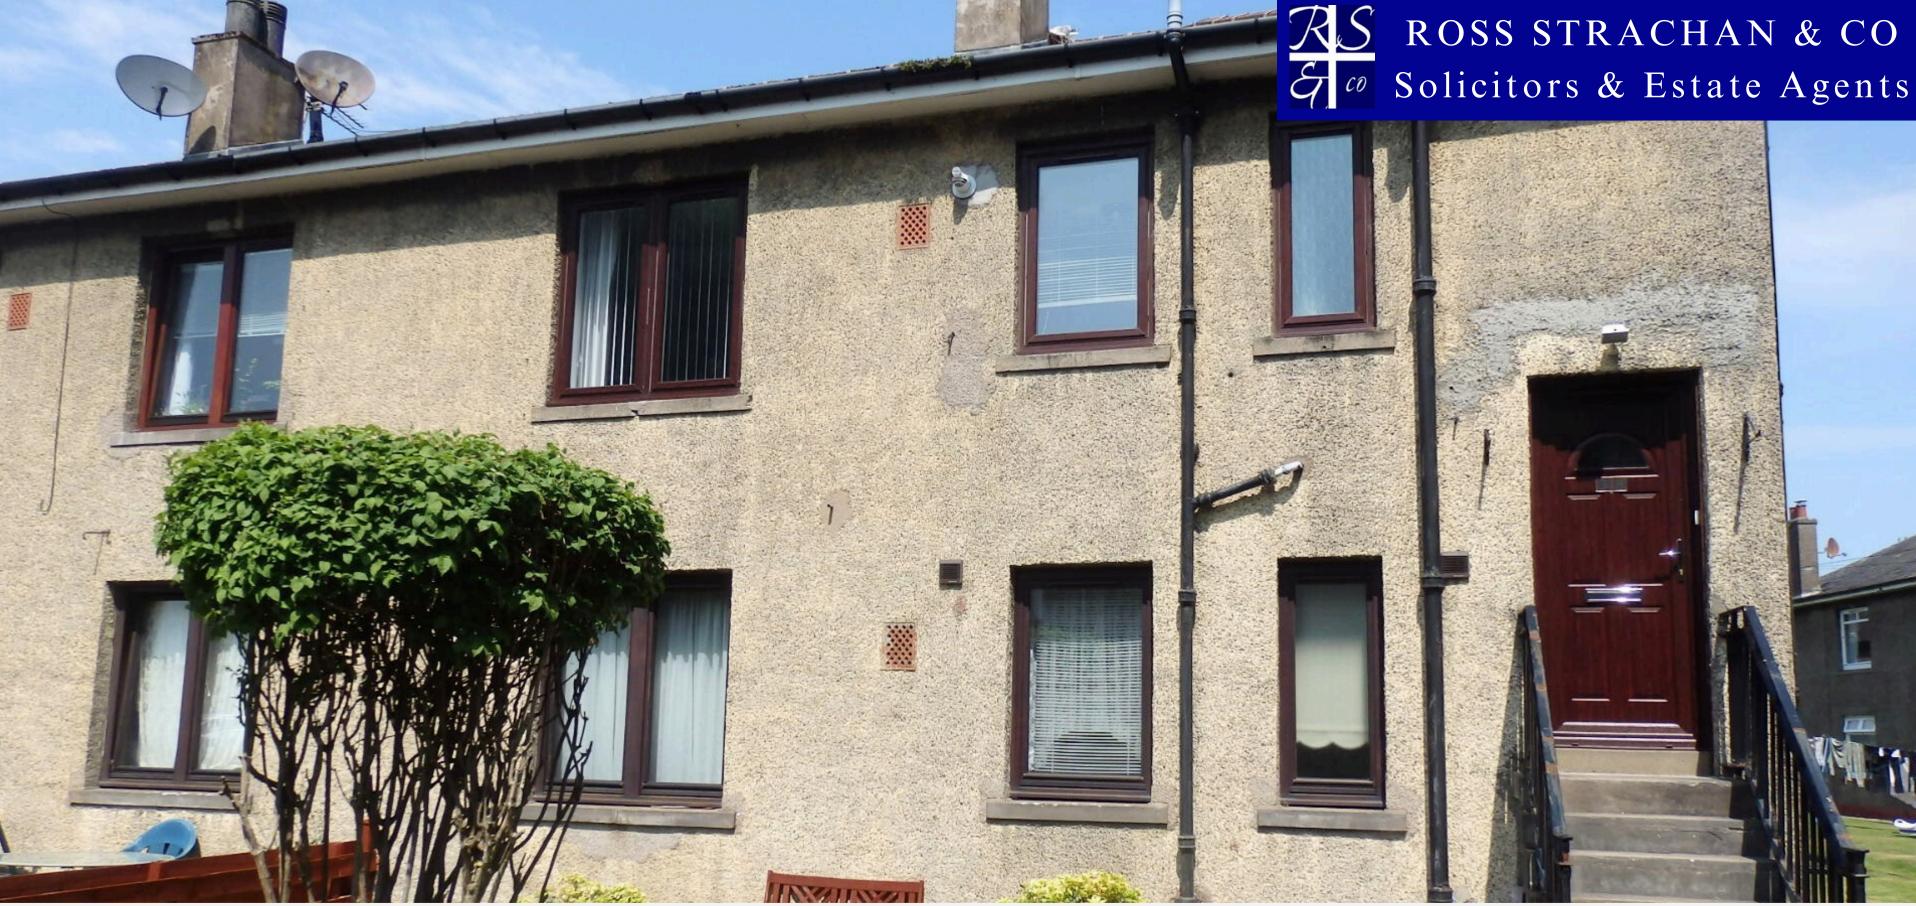

## THE PROPERTY

Located within the popular Glens area of Dundee this spacious two bedroom top floor flat offers main door entry, attractive gardens and recent replacement high efficiency gas central heating boiler.

This first floor flat offers spacious accommodation with recently upgraded bathroom, kitchen and gas boiler.

Entering from the main door at the front of the property the internal stair takes you up to the traditional hallway, which all rooms are off. A large lounge overlooks the front gardens whilst the two double bedrooms, with fitted wardrobes, are situated to the rear of the flat and look out over the expansive mutual grounds to the rear. Both the bathroom and kitchen have been updated, with the bathroom featuring a modern wet wall style finish and the kitchen having ample base and upper units finished in gloss white.

The property is double glazed throughout, with white PVC frames and recent replacement front door. Modern high efficiency gas central heating boiler is located within the kitchen.