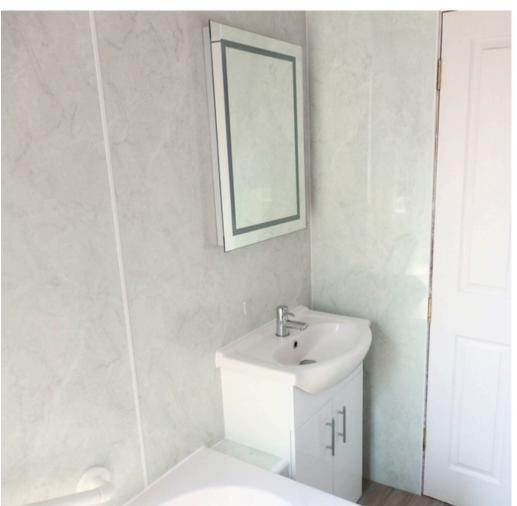

This first floor flat offers spacious accommodation with recently upgraded bathroom, kitchen and gas boiler.

Entering from the main door at the front of the property the internal stair takes you up to the traditional hallway, which all rooms are off. A large lounge overlooks the front gardens whilst the two double bedrooms, with fitted wardrobes, are situated to the rear of the flat and look out over the expansive mutual grounds to the rear. Both the bathroom and kitchen have been updated, with the bathroom featuring a modern wet wall style finish and the kitchen having ample base and upper units finished in gloss white.

#### INTERNAL

- Traditional Hall with loft ladder to attic and storage
- Lounge 13'8" x 11'7"
- Kitchen 9'9" x 5'06"
- Bathroom 7'8" x 4'8" white 3-piece-suite with vanity unit and shower over bath
- Bedroom 1 12'6" x 9'9" fitted wardrobe
- Bedroom 2 10'6" x 9'11" fitted wardrobe