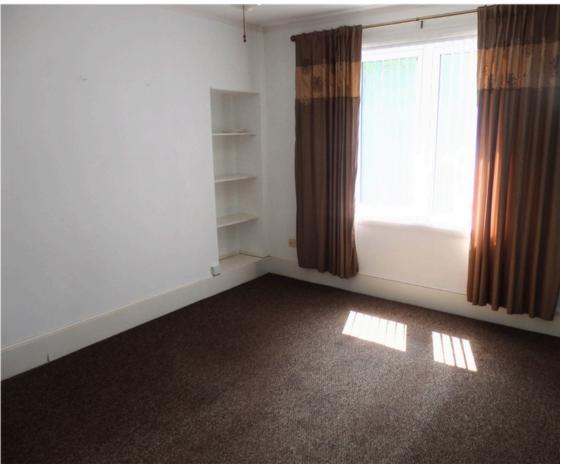

#### INTERNAL

- Traditional Hall with loft ladder to attic and storage
- Lounge 13'8" x 11'7"
- Kitchen 9'9" x 5'06"
- Bathroom 7'8" x 4'8" white 3-piece-suite with vanity unit and shower over bath
- Bedroom 1 12'6" x 9'9" fitted wardrobe
- Bedroom 2 10'6" x 9'11" fitted wardrobe