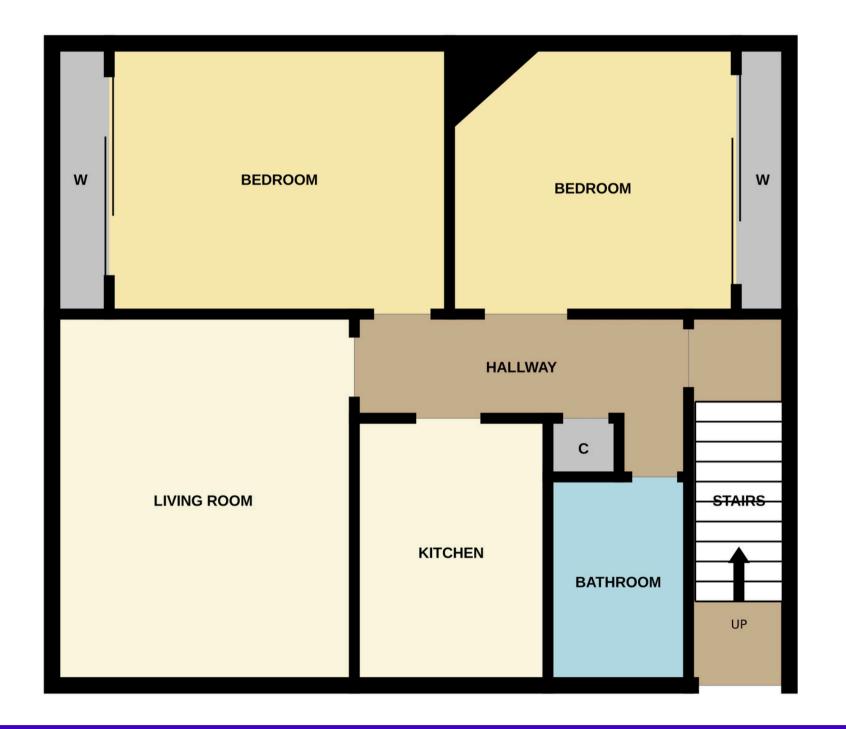

## FLOORPLAN

**GROUND FLOOR** 

#### INTERNAL

- Traditional Hall with loft ladder to attic and storage
- Lounge 13'8" x 11'7"
- Kitchen 9'9" x 5'06"
- Bathroom 7'8" x 4'8" white 3-piece-suite with vanity unit and shower over bath
- Bedroom 1 12'6" x 9'9" fitted wardrobe
- Bedroom 2 10'6" x 9'11" fitted wardrobe

#### EXTERNAL

Fenced private garden to the side of the property with mature shrubs and storage shed.

Mutual drying green to the rear of the property.

Small private plot with shed to the rear of the drying area