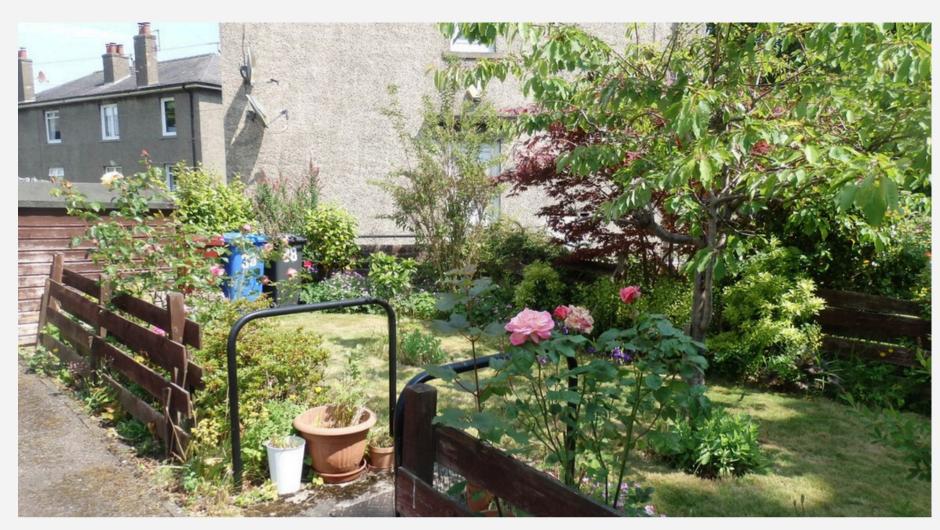

An area of private garden to the side of the home offers a tranquil area in which you could relax, while to the rear of the property are mutual drying green and a small plot of private ground with a shed.

#### EXTERNAL

Fenced private garden to the side of the property with mature shrubs and storage shed.

Mutual drying green to the rear of the property.

Small private plot with shed to the rear of the drying area