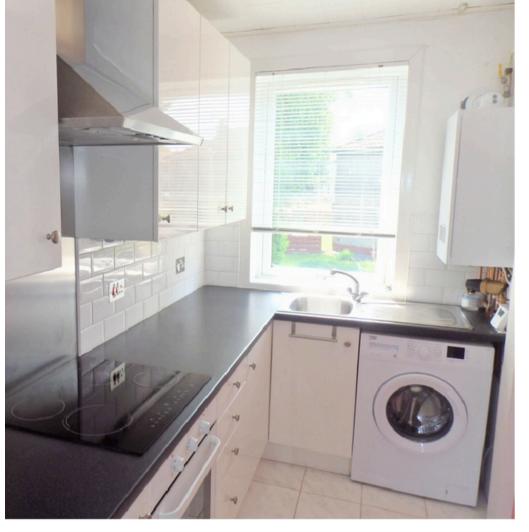

This first floor flat offers spacious accommodation with recently upgraded bathroom, kitchen and gas boiler.

Entering from the main door at the front of the property the internal stair takes you up to the traditional hallway, which all rooms are off. A large lounge overlooks the front gardens whilst the two double bedrooms, with fitted wardrobes, are situated to the rear of the flat and look out over the expansive mutual grounds to the rear. Both the bathroom and kitchen have been updated, with the bathroom featuring a modern wet wall style finish and the kitchen having ample base and upper units finished in gloss white.

The property is double glazed throughout, with white PVC frames and recent replacement front door. Modern high efficiency gas central heating boiler is located within the kitchen.

#### INTERNAL

- Traditional Hall with loft ladder to attic and storage
- Lounge 13'8" x 11'7"
- Kitchen 9'9" x 5'06"
- Bathroom 7'8" x 4'8" white 3-piece-suite with vanity unit and shower over bath
- Bedroom 1 12'6" x 9'9" fitted wardrobe
- Bedroom 2 10'6" x 9'11" fitted wardrobe