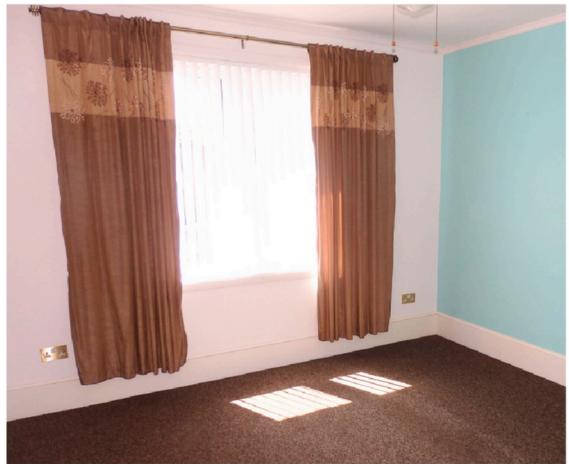

#### INTERNAL

- Traditional Hall with loft ladder to attic and storage
- Lounge 13'8" x 11'7"
- Kitchen 9'9" x 5'06"
- Bathroom 7'8" x 4'8" white 3-piece-suite with vanity unit and shower over bath
- Bedroom 1 12'6" x 9'9" fitted wardrobe
- Bedroom 2 10'6" x 9'11" fitted wardrobe