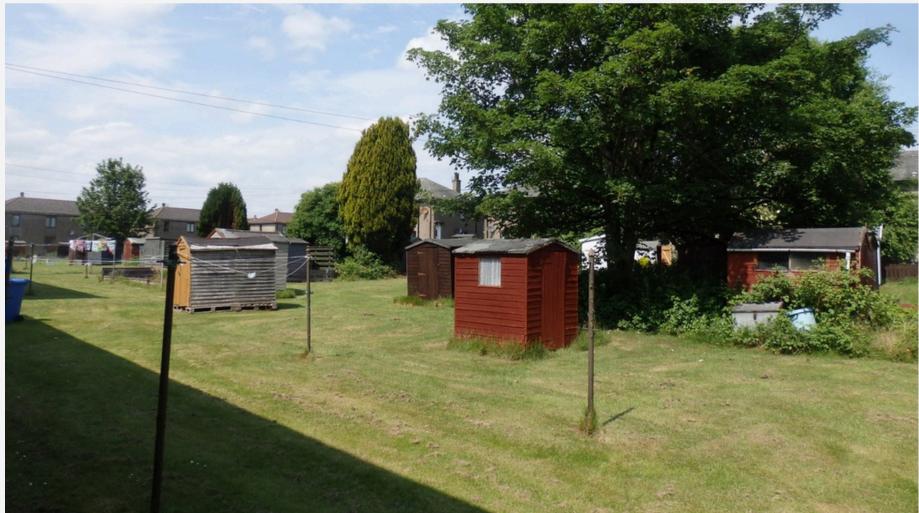

An area of private garden to the side of the home offers a tranquil area in which you could relax, while to the rear of the property are mutual drying green and a small plot of private ground with a shed.

#### EXTERNAL

Fenced private garden to the side of the property with mature shrubs and storage shed.

Mutual drying green to the rear of the property.

Small private plot with shed to the rear of the drying area