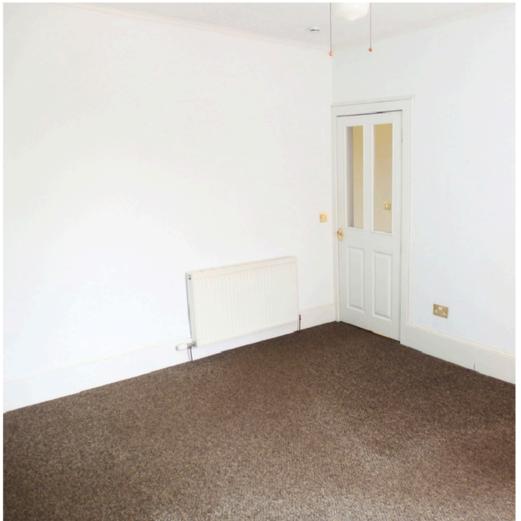

This first floor flat offers spacious accommodation with recently upgraded bathroom, kitchen and gas boiler.

Entering from the main door at the front of the property the internal stair takes you up to the traditional hallway, which all rooms are off. A large lounge overlooks the front gardens whilst the two double bedrooms, with fitted wardrobes, are situated to the rear of the flat and look out over the expansive mutual grounds to the rear. Both the bathroom and kitchen have been updated, with the bathroom featuring a modern wet wall style finish and the kitchen having ample base and upper units finished in gloss white.

#### INTERNAL

- Traditional Hall with loft ladder to attic and storage
- Lounge 13'8" x 11'7"
- Kitchen 9'9" x 5'06"
- Bathroom 7'8" x 4'8" white 3-piece-suite with vanity unit and shower over bath
- Bedroom 1 12'6" x 9'9" fitted wardrobe
- Bedroom 2 10'6" x 9'11" fitted wardrobe