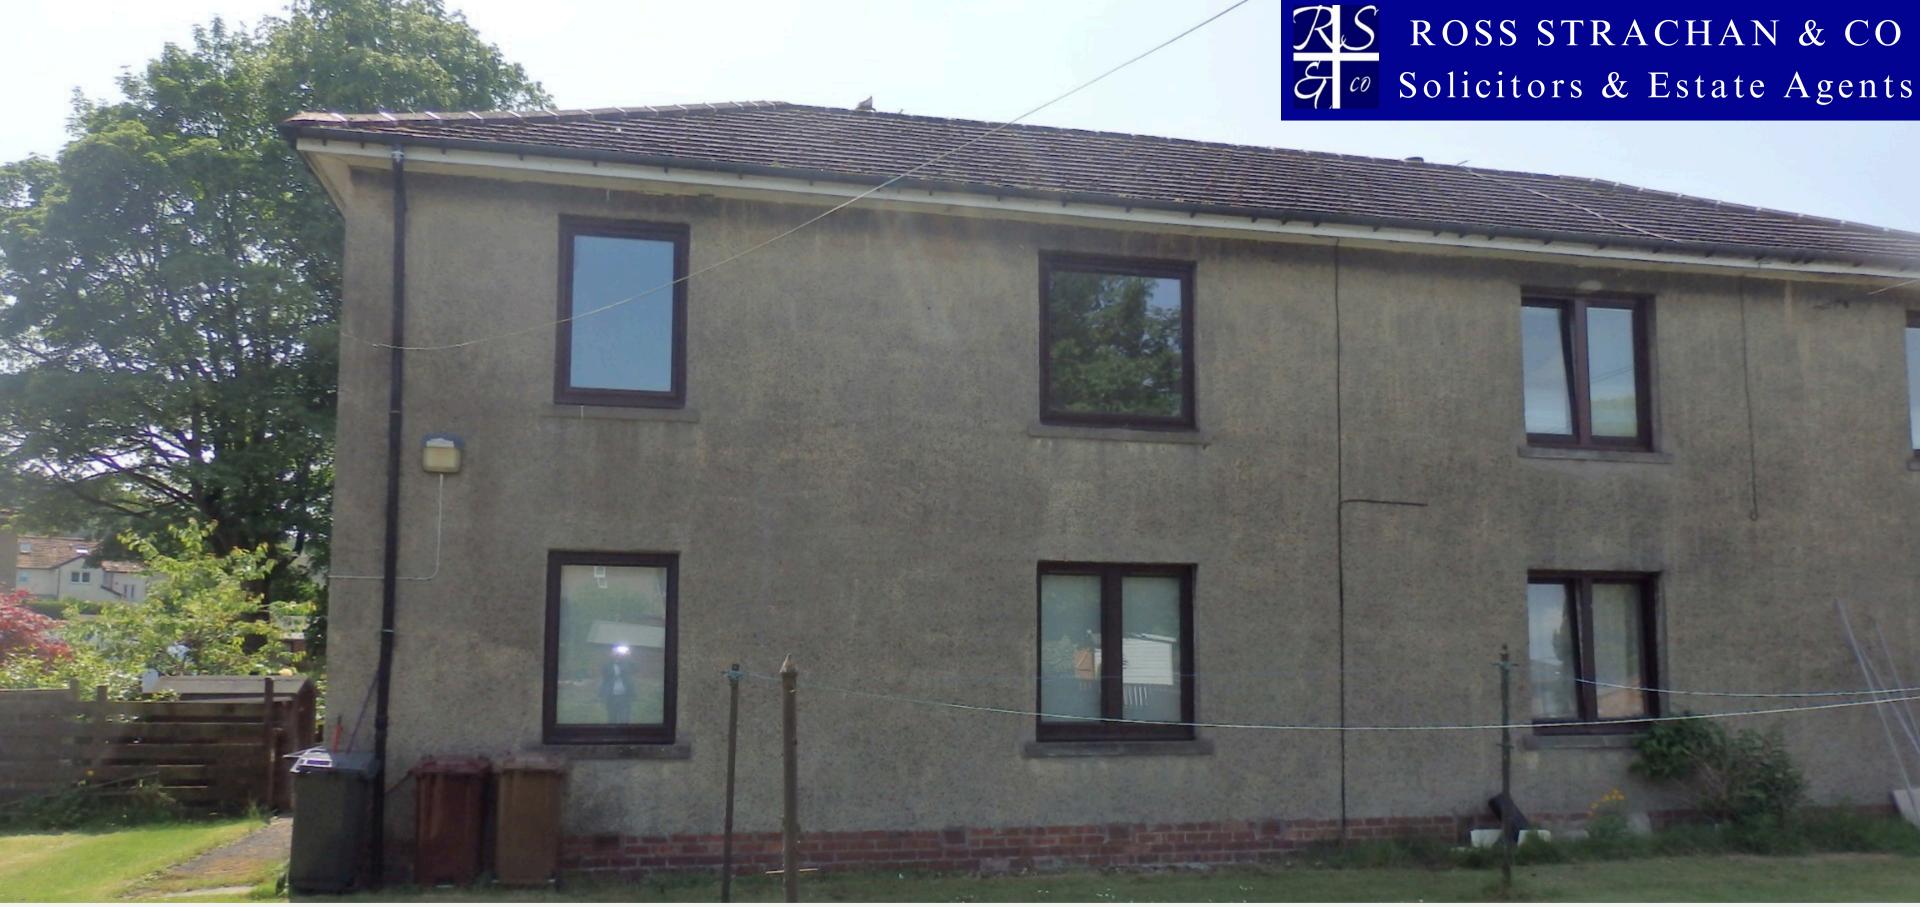

## THE PROPERTY

Located within the popular Glens area of Dundee this spacious two bedroom top floor flat offers main door entry, attractive gardens and recent replacement high efficiency gas central heating boiler.

This first floor flat offers spacious accommodation with recently upgraded bathroom, kitchen and gas boiler.

Entering from the main door at the front of the property the internal stair takes you up to the traditional hallway, which all rooms are off. A large lounge overlooks the front gardens whilst the two double bedrooms, with fitted wardrobes, are situated to the rear of the flat and look out over the expansive mutual grounds to the rear. Both the bathroom and kitchen have been updated, with the bathroom featuring a modern wet wall style finish and the kitchen having ample base and upper units finished in gloss white.

The property is double glazed throughout, with white PVC frames and recent replacement front door. Modern high efficiency gas central heating boiler is located within the kitchen.