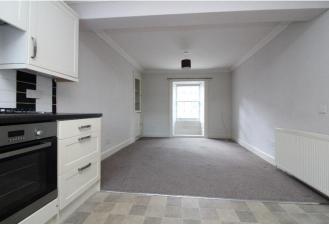

This is an excellent opportunity for a first time or buy to let, and viewing is highly recommended.

Entrance Hallway: Two useful storage cupboards. All accommodation leading off.

Lounge/

**Open Plan Kitchen:** Approx. 6.24m x 3.11m. Lounge has double glazed sash and case style windows to front with

fixed shutters. Glass display cupboard. Kitchen fitted with modern floor, wall and drawer units with tiling to splash back. Integral oven, gas hob and extractor hood. Double glazed window to

rear.

Bathroom: