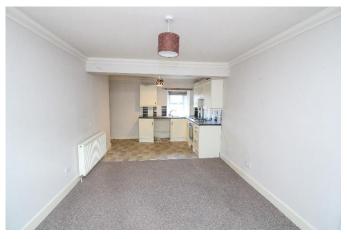

This is an excellent opportunity for a first time or buy to let, and viewing is highly recommended.

Entrance Hallway: Two useful storage cupboards. All accommodation leading off.

Lounge/

**Open Plan Kitchen:** Approx. 6.24m x 3.11m. Lounge has double glazed sash and case style windows to front with

fixed shutters. Glass display cupboard. Kitchen fitted with modern floor, wall and drawer units with tiling to splash back. Integral oven, gas hob and extractor hood. Double glazed window to

rear.

Bathroom: