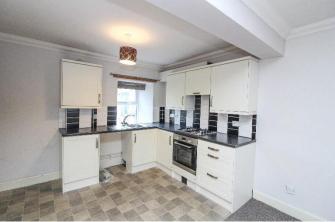

This is an excellent opportunity for a first time or buy to let, and viewing is highly recommended.

Entrance Hallway: Two useful storage cupboards. All accommodation leading off.

Lounge/

**Open Plan Kitchen:** Approx. 6.24m x 3.11m. Lounge has double glazed sash and case style windows to front with

fixed shutters. Glass display cupboard. Kitchen fitted with modern floor, wall and drawer units with tiling to splash back. Integral oven, gas hob and extractor hood. Double glazed window to

rear.

Bathroom: