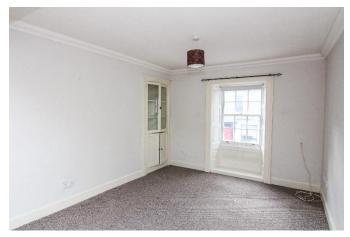

Approx. 2.33m x 1.81. Three piece modern white suite comprising WC, wash hand basin and bath. Shower over bath with shower screen. Part tiled. Extractor fan. Heated ladder style towel rail.

Bedroom:

Approx. 2.57m x 3.11m. A well proportioned room. Double glazed sash and case style windows looking to front.

Study/ Box Room:

Approx. 1.68m x 2.85m. Fitted wardrobe. Sash and case style double glazed windows to front.

Note: Whilst we make every effort to ensure our property particulars are accurate, no guarantees are given and potential purchasers should satisfy themselves with regard to the information provided.