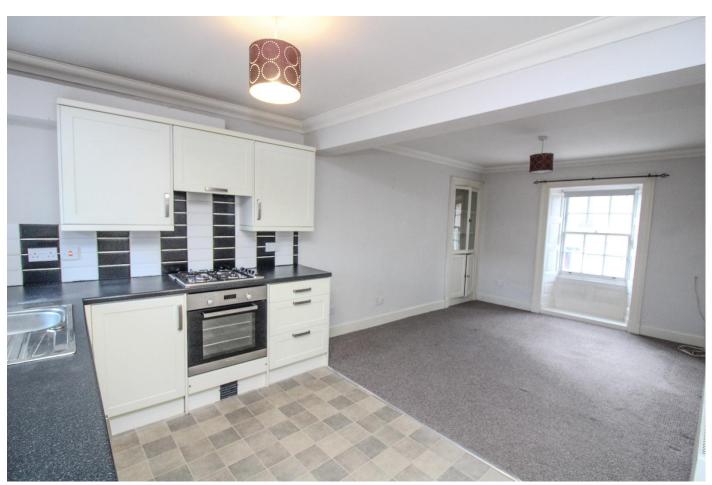

This is an excellent opportunity for a first time or buy to let, and viewing is highly recommended.

Entrance Hallway: Two useful storage cupboards. All accommodation leading off.

Lounge/

**Open Plan Kitchen:** Approx. 6.24m x 3.11m. Lounge has double glazed sash and case style windows to front with

fixed shutters. Glass display cupboard. Kitchen fitted with modern floor, wall and drawer units with tiling to splash back. Integral oven, gas hob and extractor hood. Double glazed window to

rear.

Bathroom: