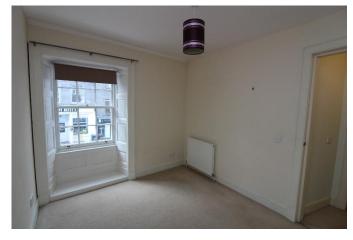

Approx. 2.33m x 1.81. Three piece modern white suite comprising WC, wash hand basin and bath. Shower over bath with shower screen. Part tiled. Extractor fan. Heated ladder style towel rail.

Bedroom:

Approx. 2.57m x 3.11m. A well proportioned room. Double glazed sash and case style windows looking to front.