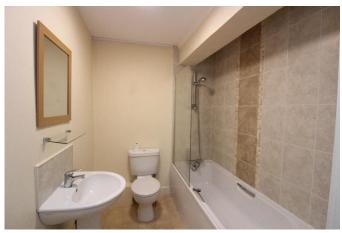

Approx. 2.33m x 1.81. Three piece modern white suite comprising WC, wash hand basin and bath. Shower over bath with shower screen. Part tiled. Extractor fan. Heated ladder style towel rail.

Bedroom:

Approx. 2.57m x 3.11m. A well proportioned room. Double glazed sash and case style windows looking to front.