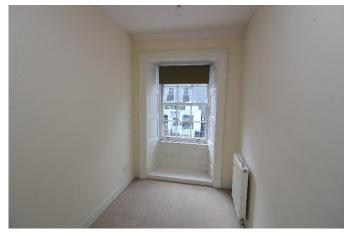

Approx. 2.33m x 1.81. Three piece modern white suite comprising WC, wash hand basin and bath. Shower over bath with shower screen. Part tiled. Extractor fan. Heated ladder style towel rail.

Bedroom:

Approx. 2.57m x 3.11m. A well proportioned room. Double glazed sash and case style windows looking to front.