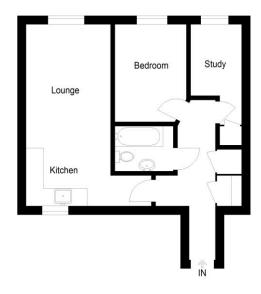

## Property for Sale

Estate agency division of Jack Brown & Company Solicitors

Flat 3, 2 Castle Street, Forfar DD8 3AD

- First Floor Flat
- Secure Entry
- Hallway
- Lounge
- Open Plan Kitchen
- Bathroom with Shower
- Bedroom
- Study/Nursery Bedroom
- Gas Central Heating& Double Glazing, EPC C
- Prime Central Location

This is an excellent opportunity for a first time or buy to let, and viewing is highly recommended.

Entrance Hallway: Two useful storage cupboards. All accommodation leading off.

Lounge/

**Open Plan Kitchen:** Approx. 6.24m x 3.11m. Lounge has double glazed sash and case style windows to front with

fixed shutters. Glass display cupboard. Kitchen fitted with modern floor, wall and drawer units with tiling to splash back. Integral oven, gas hob and extractor hood. Double glazed window to

rear.

Bathroom:

Approx. 2.33m x 1.81. Three piece modern white suite comprising WC, wash hand basin and bath. Shower over bath with shower screen. Part tiled. Extractor fan. Heated ladder style towel rail.

Bedroom:

Approx. 2.57m x 3.11m. A well proportioned room. Double glazed sash and case style windows looking to front.

Study/ Box Room:

Approx. 1.68m x 2.85m. Fitted wardrobe. Sash and case style double glazed windows to front.

Note: Whilst we make every effort to ensure our property particulars are accurate, no guarantees are given and potential purchasers should satisfy themselves with regard to the information provided.