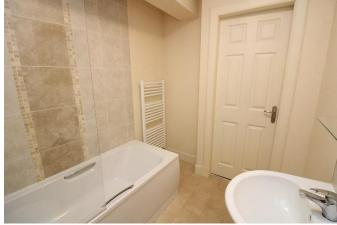

Approx. 2.33m x 1.81. Three piece modern white suite comprising WC, wash hand basin and bath. Shower over bath with shower screen. Part tiled. Extractor fan. Heated ladder style towel rail.

Bedroom:

Approx. 2.57m x 3.11m. A well proportioned room. Double glazed sash and case style windows looking to front.