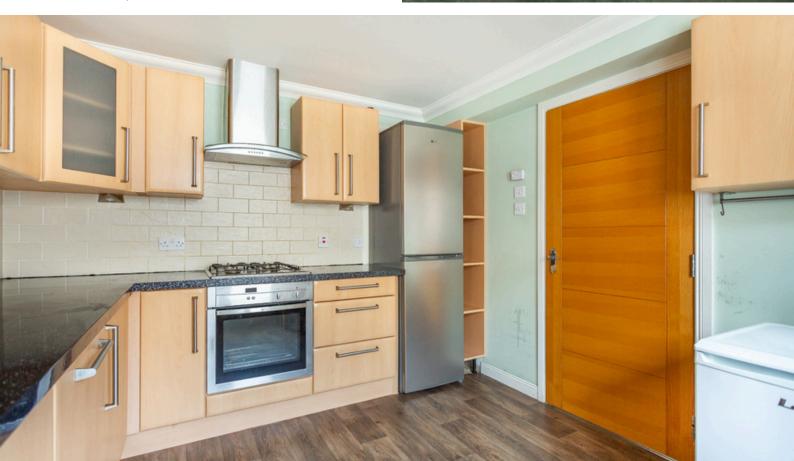

#### **DINING KITCHEN:**

Approx. 12'3 x 9'11. A spacious Kitchen, with a rear-facing window (fitted window blinds) and ample space for everyday dining. The kitchen is fitted with a good range of base and wall mounted storage units in a light oak wood veneer, complimentary worktop surfaces in black with a sparkle effect, and stainless steel sink with mixer tap. Tiled splashbacks in a cream brick-effect. Built-in Gas Hob, Electric Oven and extractor above the Hob. Integral Dishwasher. Further kitchen appliances to include:- Automatic Washing Machine, Fridge/Freezer and another Freezer, are all included in the sale. Wood-effect flooring. Built-in cupboard housing the Gas central heating boiler. CH Radiator.