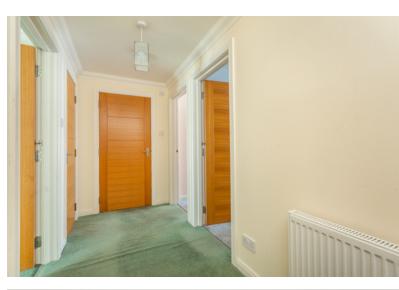

ACCOMMODATION: ENTRANCE HALLWAY, 2 BEDROOMS (BOTH WITH FITTED WARDROBES), SHOWER ROOM, LOUNGE, DINING KITCHEN. PRIVATE CAR PARKING BAY

ENTRANCE HALLWAY: Enter into the property via an attractive door into the spacious and welcoming Hallway, with quality oak veneer internal doors, ceiling coving and neutral decor. Security entry system intercom. CH Radiator. Large, built-in storage cupboard with shelving.