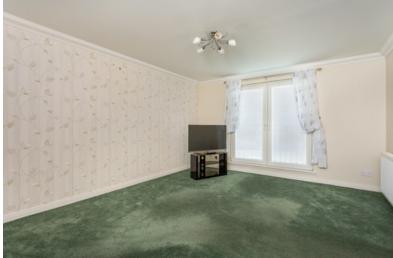

#### LOUNGE:

Approx. 14'4  $\times$  11'8. A lovely, bright and well proportioned Lounge with French doors leading out. Neutral decor and ceiling coving. CH Radiator. A door leads off the Lounge through into the Kitchen.