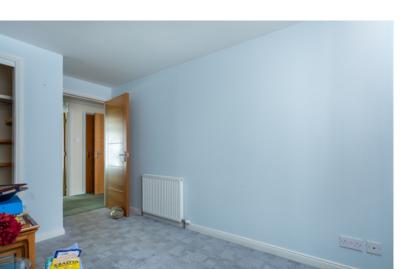

#### BEDROOM 1:

Approx. 13'4  $\times$  10'5. Spacious double bedroom, with a front facing window and internal fitted window blinds. Built-in wardrobes and mirror sliding doors. CH Radiator.

#### **BEDROOM 2:**

Approx. 13'3  $\times$  10. Another spacious bedroom, with a front-facing window and internal fitted window blinds. Built-in wardrobes and mirror sliding doors. CH Radiator.