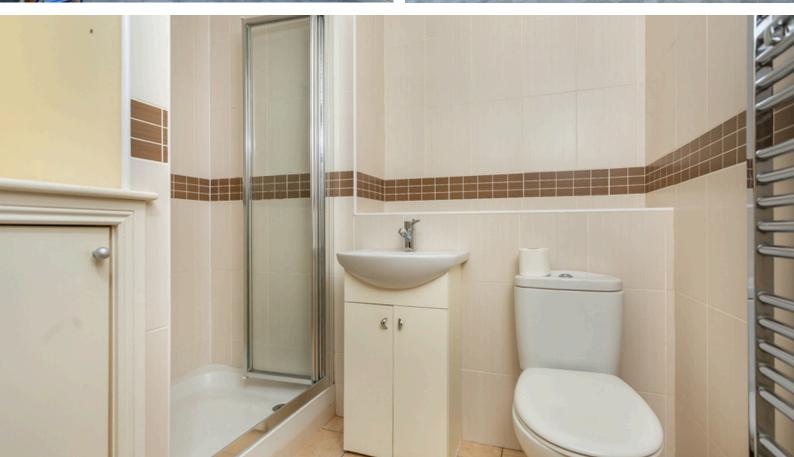

#### SHOWER ROOM:

Approx. 7'4 (into the shower area) x 6'4. Comprising a two piece bathroom suite, with a vanity unit below the wash-hand basin. Display shelf. The shower cubicle has a folding screen door. Built-in storage, a deep shelved cupboard (useful for towels, etc.) Full wall tiling. Tiled floor. Chrome wall mounted CH towel rail/radiator.