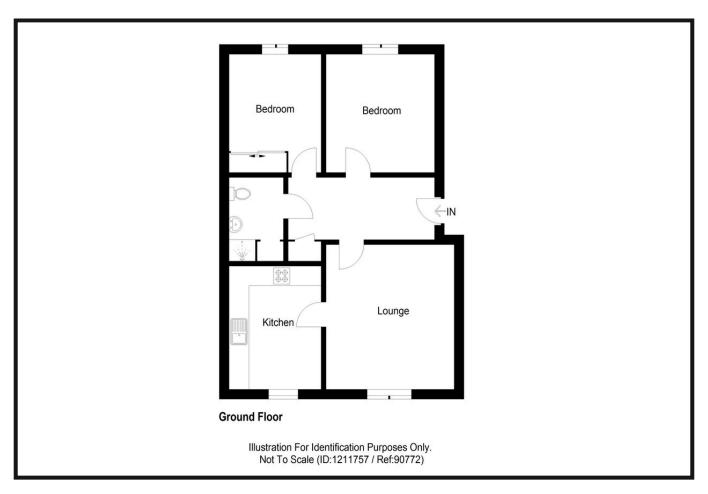

ACCOMMODATION: ENTRANCE HALLWAY, 2 BEDROOMS (BOTH WITH FITTED WARDROBES), SHOWER ROOM, LOUNGE, DINING KITCHEN. PRIVATE CAR PARKING BAY

ENTRANCE HALLWAY: Enter into the property via an attractive door into the spacious and welcoming Hallway, with quality oak veneer internal doors, ceiling coving and neutral decor. Security entry system intercom. CH Radiator. Large, built-in storage cupboard with shelving.