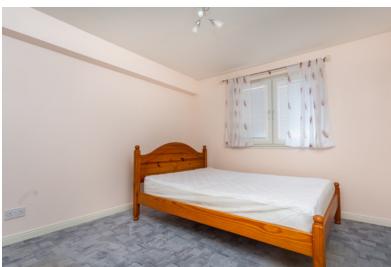

#### BEDROOM 1:

Approx. 13'4  $\times$  10'5. Spacious double bedroom, with a front facing window and internal fitted window blinds. Built-in wardrobes and mirror sliding doors. CH Radiator.

#### **BEDROOM 2:**

Approx. 13'3  $\times$  10. Another spacious bedroom, with a front-facing window and internal fitted window blinds. Built-in wardrobes and mirror sliding doors. CH Radiator.