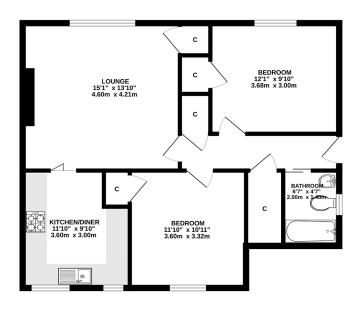

### "A spacious 2 bedroom flat located in the popular West End"

- Hallway
- Lounge/Dining Room
- Kitchen
- 2 Double Bedrooms
- Bathroom
- Double Glazing
- Electric Heating
- Shared Drying Green
- Private Garden Space

The accommodation comprises a bright lounge with room for a dining table and chairs, a good sized kitchen with ample floor and wall units, two double bedrooms both benefitting from fitted storage and the bathroom with shower over the bath.

### Viewing

By appointment through Lindsays on 01382 802050

Winist every altering has been made to ensure the accuracy of the floorplan contained free, measurements of doors, windows, ocerns and any other items are approximate and no responsibility is shown for any ensur, omission or mis-statement. This plan is for illustrative purposes only and should be used as such by any prospective purchaser. The services, systems and appliances shown have not been tested and no guarantee as to their operability or efficiency can be given.