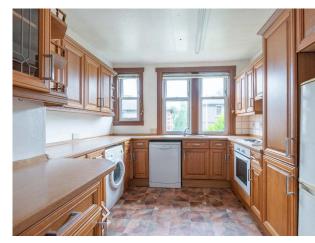

The accommodation comprises a bright lounge with room for a dining table and chairs, a good sized kitchen with ample floor and wall units, two double bedrooms both benefitting from fitted storage and the bathroom with shower over the bath.