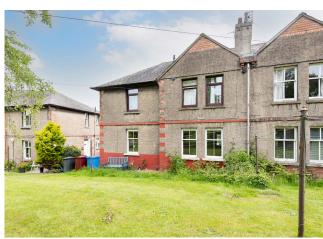

### Description

An opportunity to purchase a spacious ground floor apartment which is located within a conservation area in the popular West End of Dundee and is ideally located for both Universities and Ninewells Hospital. The property requires a degree of updating and this has been reflected in the asking price. Included in the sale are all carpets, floorcoverings and blinds, where fitted, along with the integrated oven and hob, freestanding fridge/freezer, washing machine and dishwasher. (No warranty is given with the appliances)

Externally at the rear of the building lies a shared drying green and a private garden with a shed.

This is a great home for a first time buyer and will also appeal to investors. Viewing is recommended.