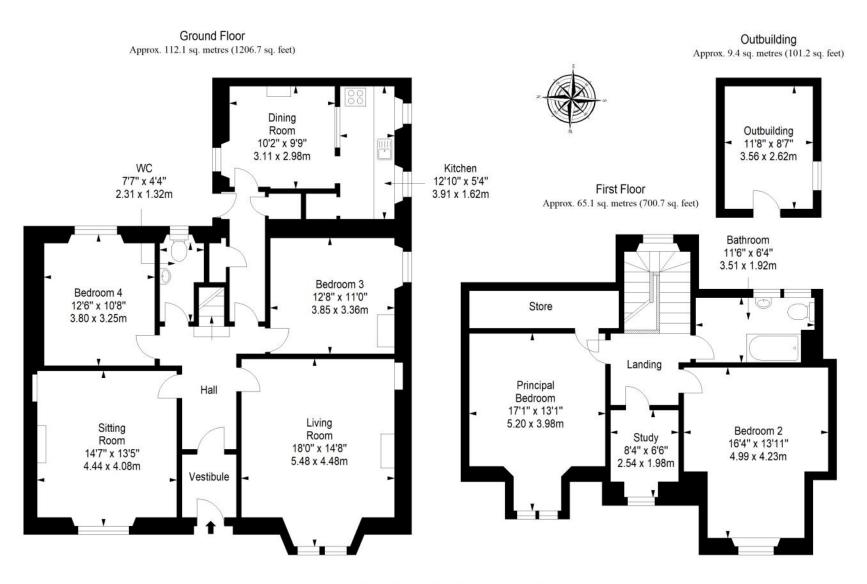

e.

### Features

- Semi-detached period cottage in Newporton-Tay
- Lovely Tay River views
- Sunny courtyard
- Bold interiors with original features
- Vestibule and hall with storage and WC
- West-facing living room with fireplace
- Sitting room with a press
- Sunny kitchen, open to a dining room
- Four double bedrooms
- Spacious study
- Family bathroom
- Private gardens to the front and rear
- Versatile outbuilding
- On-street parking
- Gas central heating and double glazing



"This period home offers new owners spacious accommodation to modernise, refurbish, and put their own stamp on."

















"The property is within easy walking distance of local amenities, green spaces, a variety of shops, restaurants, and bus and road links to Dundee, Cupar and St Andrews."



# Floorplan



Total area: approx. 177.2 sq. metres (1907.4 sq. feet)





## Our Branches

#### **ANSTRUTHER**

5A Shore Street, Anstruther, KY10 3EA 01333 310481 anstrutherea@thorntons-law.co.uk

#### **ARBROATH**

165 High Street, Arbroath, DD1 1DR 01241 876633 arbroathea@thorntons-law.co.uk

#### **BONNYRIGG**

3-7 High Street, Bonnyrigg, EH19 2DA 0131 663 7135 bonnyriggea@thorntons-law.co.uk

#### **CUPAR**

49 Bonnygate, Cupar, KY15 4BY 01334 656564 cuparea@thorntons-law.co.uk

#### **DUNDEE**

Whitehall House, 33 Yeaman Shore Dundee DD1 4BJ 01382 200099 dundeeea@thorntons-law.co.uk

#### **EDINBURGH**

Citypoint, 3rd Floor, 65 Haymarket Terrace, Edinburgh, EH12 5HD 0131 297 5980 edinea@thorntons-law.co.uk

#### **FORFAR**

53 East High Street, Forfar, DD8 2EL 01307 466886 forfarea@thorntons-law.