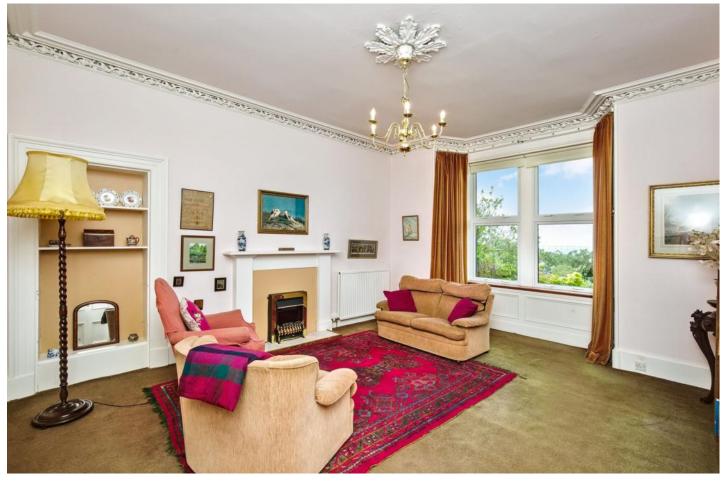

## Summary

This four-bedroom traditional semi-detached house is situated in a desirable seaside town location, offering lovely views across the River Tay and period details. The accommodation comprises four double bedrooms, three reception rooms, a kitchen, a study, a bathroom, a separate WC, and excellent storage. Now, requiring cosmetic upgrades and modernisation, the family home remains an excellent opportunity for buyers, allowing new owners to update the style and standards of the house and grounds to their tastes and requirements. Outside, 8 Woodbine Terrace benefits from a sunny courtyard, private gardens, a spacious outbuilding, and on-street parking. Extras: All fitted floor and window coverings, light fittings, cooker and washing machine are included in the sale.

### Features

- Semi-detached period cottage in Newporton-Tay
- Lovely Tay River views
- Sunny courtyard
- Bold interiors with original features
- Vestibule and hall with storage and WC
- West-facing living room with fireplace
- Sitting room with a press
- Sunny kitchen, open to a dining room
- Four double bedrooms
- Spacious study
- Family bathroom
- Private gardens to the front and rear
- Versatile outbuilding
- On-street parking
- Gas central heating and double glazing