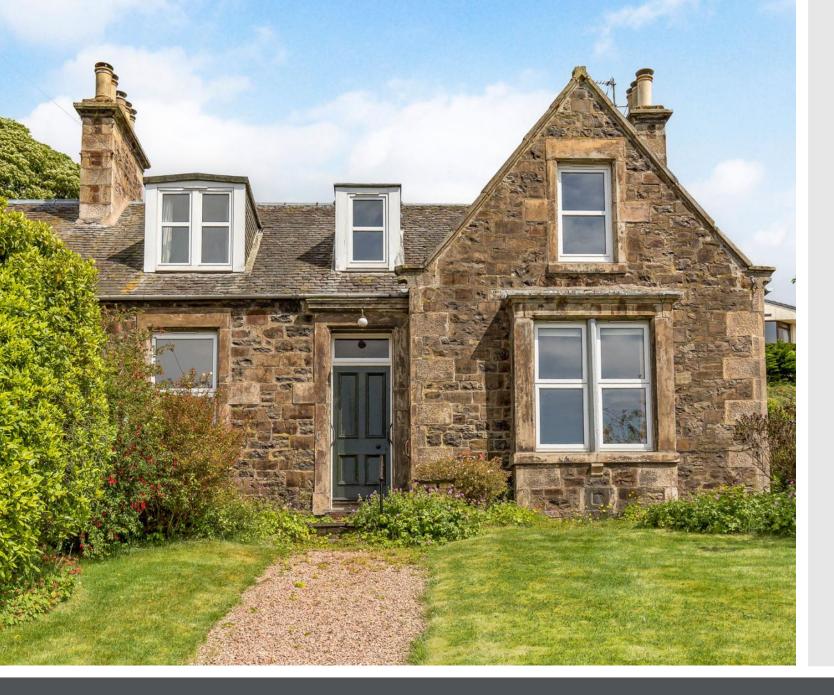

# 8 Woodbine Terrace,

Newport-on-Tay, Fife, DD6 8EB

## Summary

This four-bedroom traditional semi-detached house is situated in a desirable seaside town location, offering lovely views across the River Tay and period details. The accommodation comprises four double bedrooms, three reception rooms, a kitchen, a study, a bathroom, a separate WC, and excellent storage. Now, requiring cosmetic upgrades and modernisation, the family home remains an excellent opportunity for buyers, allowing new owners to update the style and standards of the house and grounds to their tastes and requirements. Outside, 8 Woodbine Terrace benefits from a sunny courtyard, private gardens, a spacious outbuilding, and on-street parking. Extras: All fitted floor and window coverings, light fittings, cooker and washing machine are included in the sale.

### Features

- Semi-detached period cottage in Newporton-Tay
- Lovely Tay River views
- Sunny courtyard
- Bold interiors with original features
- Vestibule and hall with storage and WC
- West-facing living room with fireplace
- Sitting room with a press
- Sunny kitchen, open to a dining room
- Four double bedrooms
- Spacious study
- Family bathroom
- Private gardens to the front and rear
- Versatile outbuilding
- On-street parking
- Gas central heating and double glazing