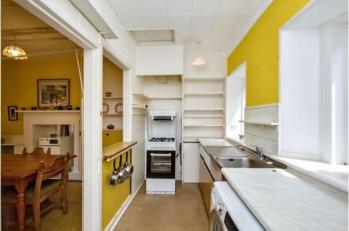

## Summary

This four-bedroom traditional semi-detached house is situated in a desirable seaside town location, offering lovely views across the River Tay and period details. The accommodation comprises four double bedrooms, three reception rooms, a kitchen, a study, a bathroom, a separate WC, and excellent storage. Now, requiring cosmetic upgrades and modernisation, the family home remains an excellent opportunity for buyers, allowing new owners to update the style and standards of the house and grounds to their tastes and requirements. Outside, 8 Woodbine Terrace benefits from a sunny courtyard, private gardens, a spacious outbuilding, and on-street parking. Extras: All fitted floor and window coverings, light fittings, cooker and washing machine are included in the sale.

### Features

- Semi-detached period cottage in Newporton-Tay
- Lovely Tay River views
- Sunny courtyard
- Bold interiors with original features
- Vestibule and hall with storage and WC
- West-facing living room with fireplace
- Sitting room with a press
- Sunny kitchen, open to a dining room
- Four double bedrooms
- Spacious study
- Family bathroom
- Private gardens to the front and rear
- Versatile outbuilding
- On-street parking
- Gas central heating and double glazing