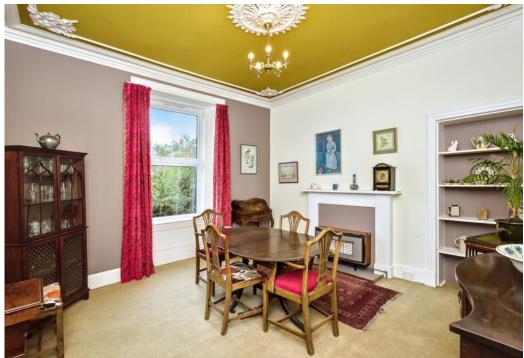

## Summary

This four-bedroom traditional semi-detached house is situated in a desirable seaside town location, offering lovely views across the River Tay and period details. The accommodation comprises four double bedrooms, three reception rooms, a kitchen, a study, a bathroom, a separate WC, and excellent storage. Now, requiring cosmetic upgrades and modernisation, the family home remains an excellent opportunity for buyers, allowing new owners to update the style and standards of the house and grounds to their tastes and requirements. Outside, 8 Woodbine Terrace benefits from a sunny courtyard, private gardens, a spacious outbuilding, and on-street parking. Extras: All fitted floor and window coverings, light fittings, cooker and washing machine are included in the sale.

### Features

- Semi-detached period cottage in Newporton-Tay
- Lovely Tay River views
- Sunny courtyard
- Bold interiors with original features
- Vestibule and hall with storage and WC
- West-facing living room with fireplace
- Sitting room with a press
- Sunny kitchen, open to a dining room
- Four double bedrooms
- Spacious study
- Family bathroom
- Private gardens to the front and rear
- Versatile outbuilding
- On-street parking
- Gas central heating and double glazing