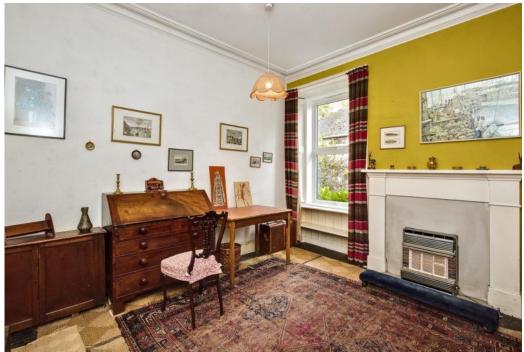

## Summary

This four-bedroom traditional semi-detached house is situated in a desirable seaside town location, offering lovely views across the River Tay and period details. The accommodation comprises four double bedrooms, three reception rooms, a kitchen, a study, a bathroom, a separate WC, and excellent storage. Now, requiring cosmetic upgrades and modernisation, the family home remains an excellent opportunity for buyers, allowing new owners to update the style and standards of the house and grounds to their tastes and requirements. Outside, 8 Woodbine Terrace benefits from a sunny courtyard, private gardens, a spacious outbuilding, and on-street parking. Extras: All fitted floor and window coverings, light fittings, cooker and washing machine are included in the sale.

### Features

- Semi-detached period cottage in Newporton-Tay
- Lovely Tay River views
- Sunny courtyard
- Bold interiors with original features
- Vestibule and hall with storage and WC
- West-facing living room with fireplace
- Sitting room with a press
- Sunny kitchen, open to a dining room
- Four double bedrooms
- Spacious study
- Family bathroom
- Private gardens to the front and rear
- Versatile outbuilding
- On-street parking
- Gas central heating and double glazing