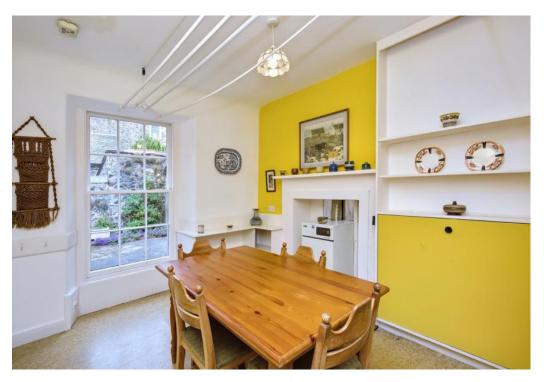

## Summary

This four-bedroom traditional semi-detached house is situated in a desirable seaside town location, offering lovely views across the River Tay and period details. The accommodation comprises four double bedrooms, three reception rooms, a kitchen, a study, a bathroom, a separate WC, and excellent storage. Now, requiring cosmetic upgrades and modernisation, the family home remains an excellent opportunity for buyers, allowing new owners to update the style and standards of the house and grounds to their tastes and requirements. Outside, 8 Woodbine Terrace benefits from a sunny courtyard, private gardens, a spacious outbuilding, and on-street parking. Extras: All fitted floor and window coverings, light fittings, cooker and washing machine are included in the sale.

### Features

- Semi-detached period cottage in Newporton-Tay
- Lovely Tay River views
- Sunny courtyard
- Bold interiors with original features
- Vestibule and hall with storage and WC
- West-facing living room with fireplace
- Sitting room with a press
- Sunny kitchen, open to a dining room
- Four double bedrooms
- Spacious study
- Family bathroom
- Private gardens to the front and rear
- Versatile outbuilding
- On-street parking
- Gas central heating and double glazing