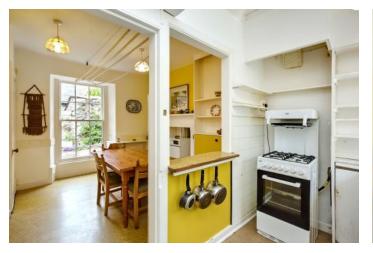

## Summary

This four-bedroom traditional semi-detached house is situated in a desirable seaside town location, offering lovely views across the River Tay and period details. The accommodation comprises four double bedrooms, three reception rooms, a kitchen, a study, a bathroom, a separate WC, and excellent storage. Now, requiring cosmetic upgrades and modernisation, the family home remains an excellent opportunity for buyers, allowing new owners to update the style and standards of the house and grounds to their tastes and requirements. Outside, 8 Woodbine Terrace benefits from a sunny courtyard, private gardens, a spacious outbuilding, and on-street parking. Extras: All fitted floor and window coverings, light fittings, cooker and washing machine are included in the sale.

### Features

- Semi-detached period cottage in Newporton-Tay
- Lovely Tay River views
- Sunny courtyard
- Bold interiors with original features
- Vestibule and hall with storage and WC
- West-facing living room with fireplace
- Sitting room with a press
- Sunny kitchen, open to a dining room
- Four double bedrooms
- Spacious study
- Family bathroom
- Private gardens to the front and rear
- Versatile outbuilding
- On-street parking
- Gas central heating and double glazing