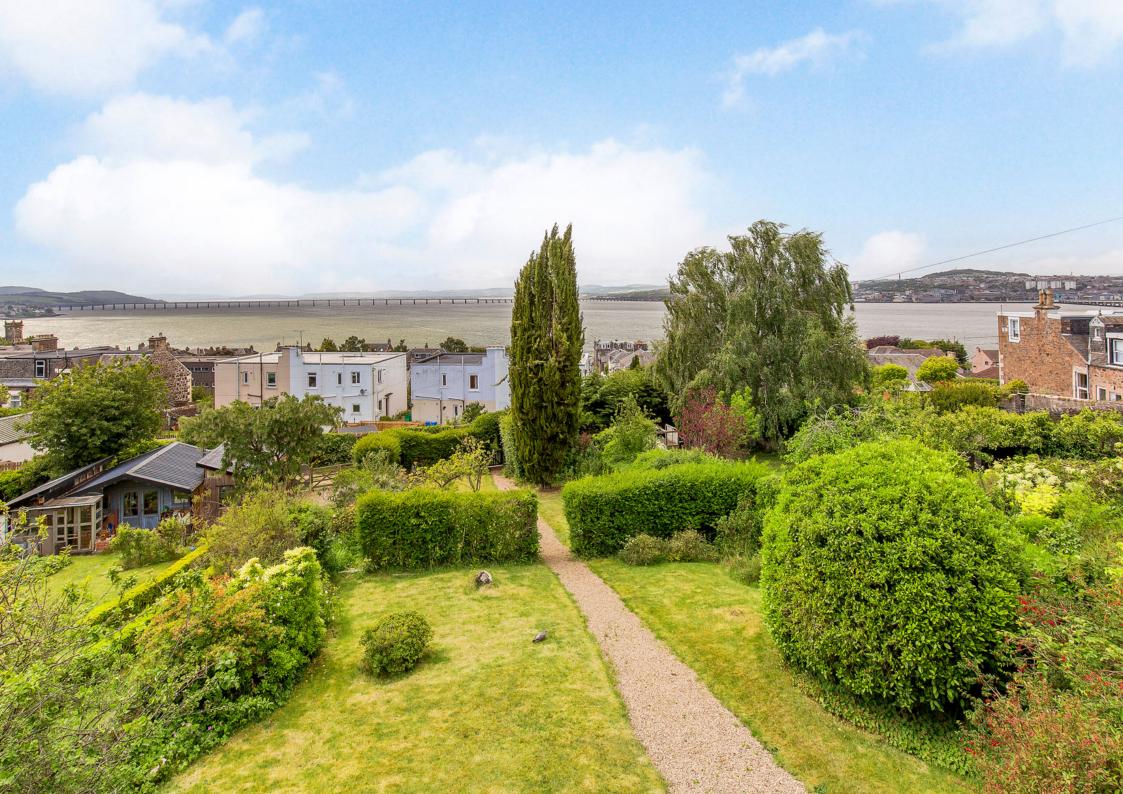

## Summary

This four-bedroom traditional semi-detached house is situated in a desirable seaside town location, offering lovely views across the River Tay and period details. The accommodation comprises four double bedrooms, three reception rooms, a kitchen, a study, a bathroom, a separate WC, and excellent storage. Now, requiring cosmetic upgrades and modernisation, the family home remains an excellent opportunity for buyers, allowing new owners to update the style and standards of the house and grounds to their tastes and requirements. Outside, 8 Woodbine Terrace benefits from a sunny courtyard, private gardens, a spacious outbuilding, and on-street parking. Extras: All fitted floor and window coverings, light fittings, cooker and washing machine are included in the sale.

### Features

- Semi-detached period cottage in Newporton-Tay
- Lovely Tay River views
- Sunny courtyard
- Bold interiors with original features
- Vestibule and hall with storage and WC
- West-facing living room with fireplace
- Sitting room with a press
- Sunny kitchen, open to a dining room
- Four double bedrooms
- Spacious study
- Family bathroom
- Private gardens to the front and rear
- Versatile outbuilding
- On-street parking
- Gas central heating and double glazing

"This period home offers new owners spacious accommodation to modernise, refurbish, and put their own stamp on."

"The property is within easy walking distance of local amenities, green spaces, a variety of shops, restaurants, and bus and road links to Dundee, Cupar and St Andrews."