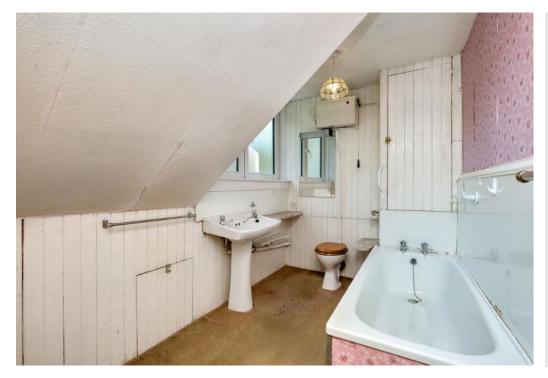

## Summary

This four-bedroom traditional semi-detached house is situated in a desirable seaside town location, offering lovely views across the River Tay and period details. The accommodation comprises four double bedrooms, three reception rooms, a kitchen, a study, a bathroom, a separate WC, and excellent storage. Now, requiring cosmetic upgrades and modernisation, the family home remains an excellent opportunity for buyers, allowing new owners to update the style and standards of the house and grounds to their tastes and requirements. Outside, 8 Woodbine Terrace benefits from a sunny courtyard, private gardens, a spacious outbuilding, and on-street parking. Extras: All fitted floor and window coverings, light fittings, cooker and washing machine are included in the sale.

### Features

- Semi-detached period cottage in Newporton-Tay
- Lovely Tay River views
- Sunny courtyard
- Bold interiors with original features
- Vestibule and hall with storage and WC
- West-facing living room with fireplace
- Sitting room with a press
- Sunny kitchen, open to a dining room
- Four double bedrooms
- Spacious study
- Family bathroom
- Private gardens to the front and rear
- Versatile outbuilding
- On-street parking
- Gas central heating and double glazing