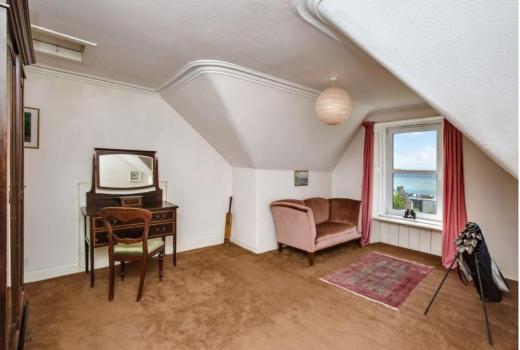

## Summary

This four-bedroom traditional semi-detached house is situated in a desirable seaside town location, offering lovely views across the River Tay and period details. The accommodation comprises four double bedrooms, three reception rooms, a kitchen, a study, a bathroom, a separate WC, and excellent storage. Now, requiring cosmetic upgrades and modernisation, the family home remains an excellent opportunity for buyers, allowing new owners to update the style and standards of the house and grounds to their tastes and requirements. Outside, 8 Woodbine Terrace benefits from a sunny courtyard, private gardens, a spacious outbuilding, and on-street parking. Extras: All fitted floor and window coverings, light fittings, cooker and washing machine are included in the sale.

### Features

- Semi-detached period cottage in Newporton-Tay
- Lovely Tay River views
- Sunny courtyard
- Bold interiors with original features
- Vestibule and hall with storage and WC
- West-facing living room with fireplace
- Sitting room with a press
- Sunny kitchen, open to a dining room
- Four double bedrooms
- Spacious study
- Family bathroom
- Private gardens to the front and rear
- Versatile outbuilding
- On-street parking
- Gas central heating and double glazing