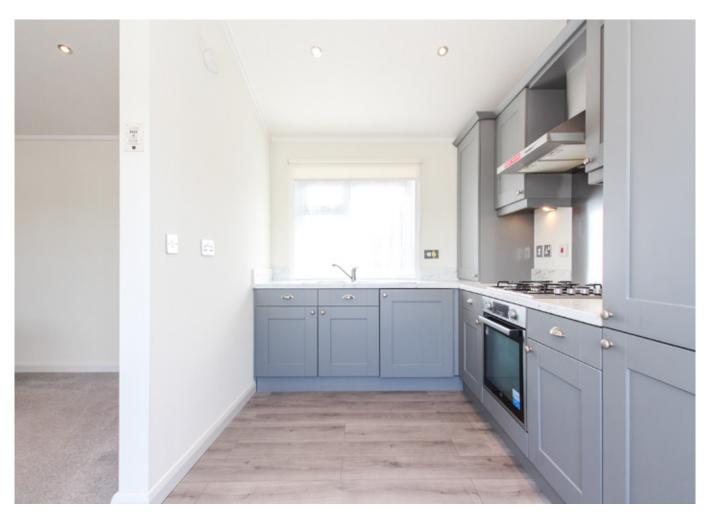

#### **Kitchen/Dining:**

Opening up from the lounge the modern, dining kitchen has ample storage space provided by shaker style wall and floor cabinets with complementary marble effect worktops and upstand. Kitchen appliances consist of; 4 gas burner hob, electric oven and grill, integrated tall fridge/freezer and washing machine. Patio doors from the dining area lead out to a raised patio area making it an ideal spot for outdoor dining and relaxing in the warmer months.