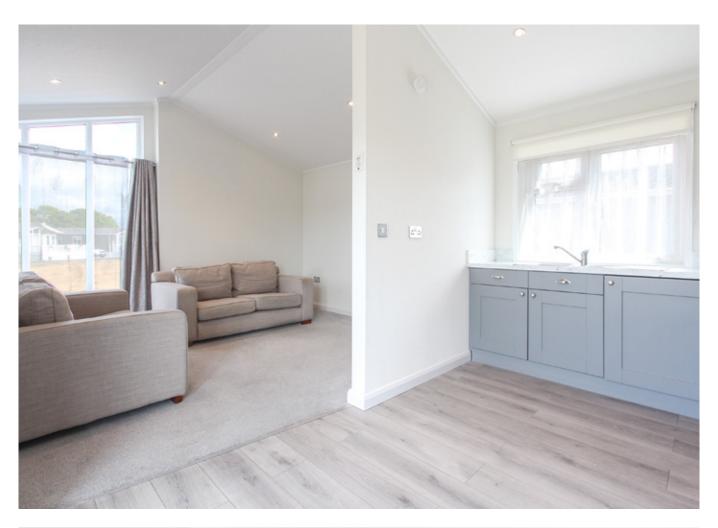

#### Lounge:

This spacious and bright living space is flooded with natural light from the dual aspect windows. The lounge is open plan to the dining kitchen making it a great entertaining space.

#### **Kitchen/Dining:**

Opening up from the lounge the modern, dining kitchen has ample storage space provided by shaker style wall and floor cabinets with complementary marble effect worktops and upstand. Kitchen appliances consist of; 4 gas burner hob, electric oven and grill, integrated tall fridge/freezer and washing machine. Patio doors from the dining area lead out to a raised patio area making it an ideal spot for outdoor dining and relaxing in the warmer months.