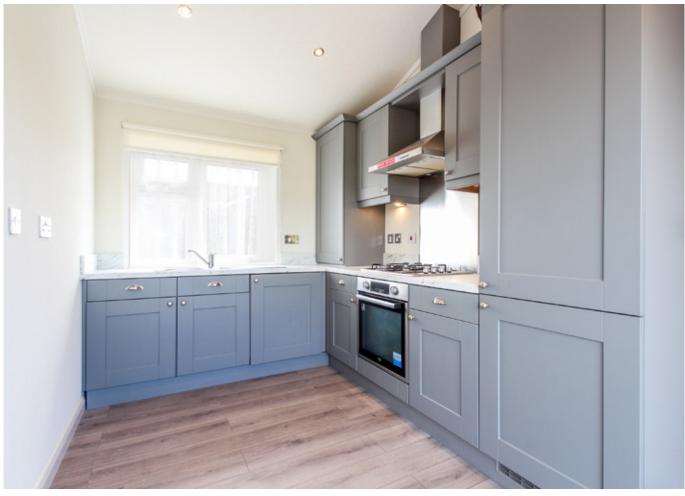

#### **Kitchen/Dining:**

Opening up from the lounge the modern, dining kitchen has ample storage space provided by shaker style wall and floor cabinets with complementary marble effect worktops and upstand. Kitchen appliances consist of; 4 gas burner hob, electric oven and grill, integrated tall fridge/freezer and washing machine. Patio doors from the dining area lead out to a raised patio area making it an ideal spot for outdoor dining and relaxing in the warmer months.