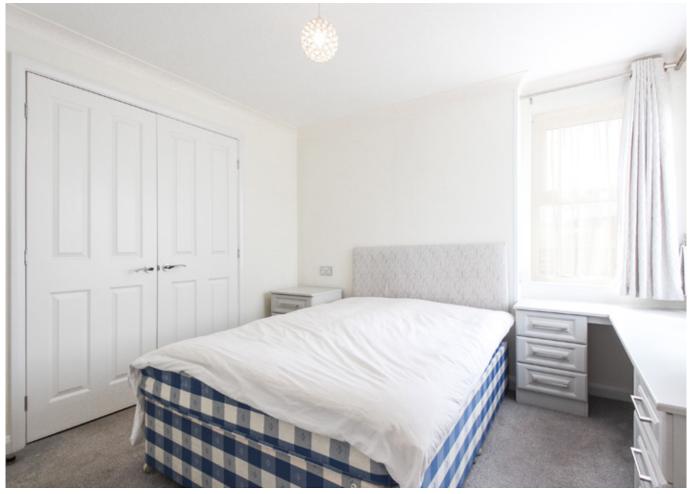

#### **Bedroom 1:**

A spacious, bright and airy double bedroom with large built in wardrobes and matching dressing table with drawers providing excellent additional storage.

#### **Bedroom 2:**

Another bright and airy bedroom with built-in wardrobe and matching over bed cabinets.