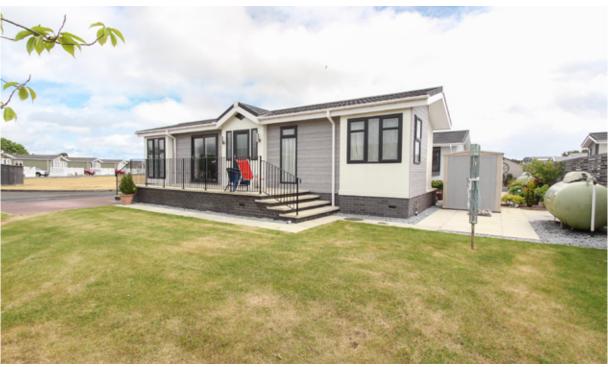

# 120B Barry Downs, Carnoustie, DD7 7SA Wentwood by Luxury Stately Albion Ltd, (40ft x 14ft appx)

Situated within the popular and well – established park, Barry Downs we are delighted to offer for sale this well presented park home located within a generous plot with mono bloc driveway.

#### Garden:

Monobloc driveway large enough for up to two cars and patio area to the rear as well as raised patio provides an attractive, low maintenance outdoor space in which to relax in the summer months.

#### Location:

Situated on the outskirts of the world famous golfing town of Carnoustie, Barry Downs is renowned for it's well maintained grounds in a secure and peaceful surrounding. 120B Barry Downs is located within the barrier entrance and a pinpoint location can be found at www. what3words.com using /// wrist.snippet.drones