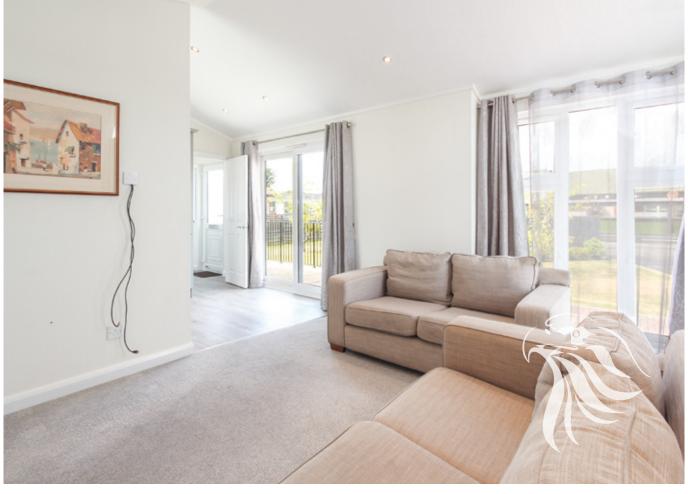

#### Lounge:

This spacious and bright living space is flooded with natural light from the dual aspect windows. The lounge is open plan to the dining kitchen making it a great entertaining space.