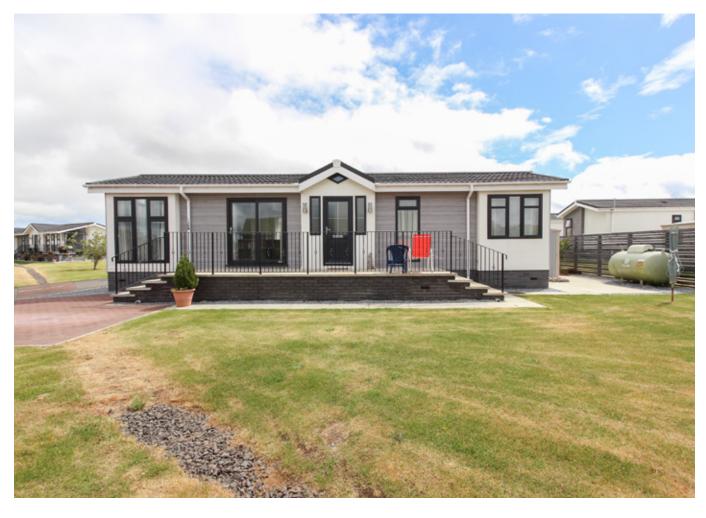

# 120B Barry Downs, Carnoustie, DD7 7SA Wentwood by Luxury Stately Albion Ltd, (40ft x 14ft appx)

Situated within the popular and well – established park, Barry Downs we are delighted to offer for sale this well presented park home located within a generous plot with mono bloc driveway.

The home is the highly specified "Wentwood" by Stately Albion Ltd and is situated in an idyllic rural setting within the Barry area of Angus only minutes drive from Monifieth and Carnoustie which offers a number of shops, services, beach front and golf courses. Regular bus services pass the main entrance on a regular basis and the nearby A90 dual carriageway offers an excellent commuter link.

#### Garden:

Monobloc driveway large enough for up to two cars and patio area to the rear as well as raised patio provides an attractive, low maintenance outdoor space in which to relax in the summer months.