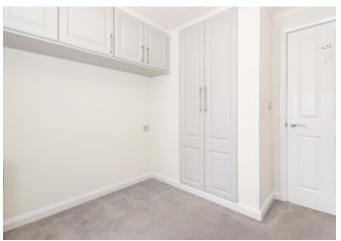

#### **Bedroom 1:**

A spacious, bright and airy double bedroom with large built in wardrobes and matching dressing table with drawers providing excellent additional storage.

#### **Bedroom 2:**

Another bright and airy bedroom with built-in wardrobe and matching over bed cabinets.