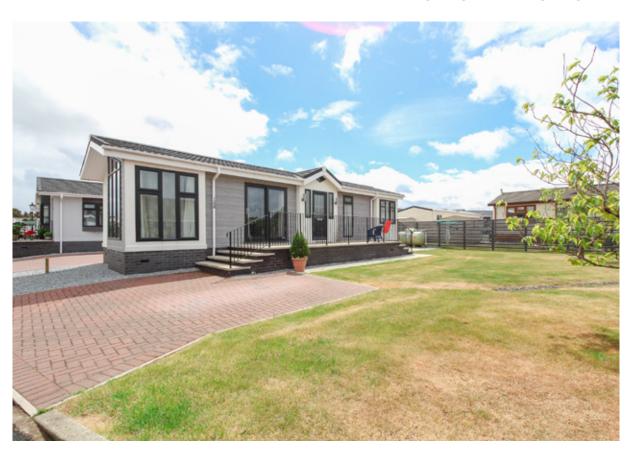

# 120B Barry Downs, Carnoustie, DD7 7SA Wentwood by Luxury Stately Albion Ltd, (40ft x 14ft appx)

Situated within the popular and well – established park, Barry Downs we are delighted to offer for sale this well presented park home located within a generous plot with mono bloc driveway.

The home is the highly specified "Wentwood" by Stately Albion Ltd and is situated in an idyllic rural setting within the Barry area of Angus only minutes drive from Monifieth and Carnoustie which offers a number of shops, services, beach front and golf courses. Regular bus services pass the main entrance on a regular basis and the nearby A90 dual carriageway offers an excellent commuter link.

#### Garden:

Monobloc driveway large enough for up to two cars and patio area to the rear as well as raised patio provides an attractive, low maintenance outdoor space in which to relax in the summer months.

#### Location:

Situated on the outskirts of the world famous golfing town of Carnoustie, Barry Downs is renowned for it's well maintained grounds in a secure and peaceful surrounding. 120B Barry Downs is located within the barrier entrance and a pinpoint location can be found at www. what3words.com using /// wrist.snippet.drones