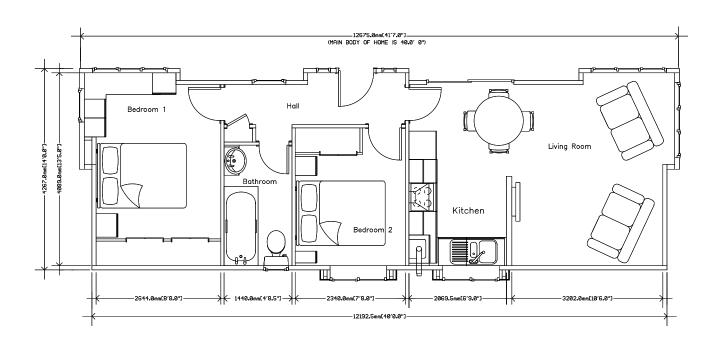

Property benefits from a bright lounge which opens up into a modern kitchen with integrated appliances and space for dining, two bedrooms with built in wardrobes and a luxury shower room.

#### **Hallway:**

A bright and welcoming hallway accessed through a dark grey security door. The hallway benefits from a storage cupboard and gives access to the bedrooms, shower room and the open plan lounge with dining kitchen.

#### Lounge:

This spacious and bright living space is flooded with natural light from the dual aspect windows. The lounge is open plan to the dining kitchen making it a great entertaining space.

#### **Kitchen/Dining:**

Opening up from the lounge the modern, dining kitchen has ample storage space provided by shaker style wall and floor cabinets with complementary marble effect worktops and upstand. Kitchen appliances consist of; 4 gas burner hob, electric oven and grill, integrated tall fridge/freezer and washing machine. Patio doors from the dining area lead out to a raised patio area making it an ideal spot for outdoor dining and relaxing in the warmer months.

#### **Bedroom 1:**

A spacious, bright and airy double bedroom with large built in wardrobes and matching dressing table with drawers providing excellent additional storage.

#### **Bedroom 2:**

Another bright and airy bedroom with built-in wardrobe and matching over bed cabinets.

#### **Shower room:**

A modern shower room with large built-in shower cubicle with sliding door, mains operative shower within and wet wall, w.c, wash hand basin within a vanity unit providing excellent additional storage.