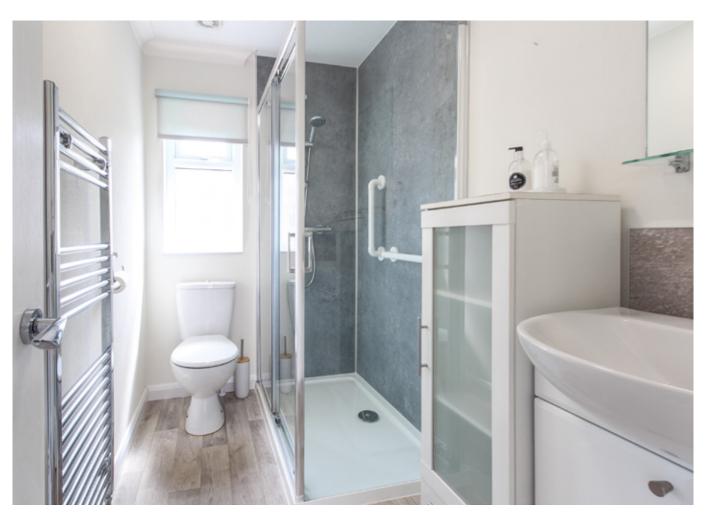

#### **Shower room:**

A modern shower room with large built-in shower cubicle with sliding door, mains operative shower within and wet wall, w.c, wash hand basin within a vanity unit providing excellent additional storage.