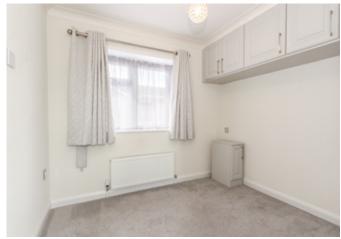

#### **Bedroom 1:**

A spacious, bright and airy double bedroom with large built in wardrobes and matching dressing table with drawers providing excellent additional storage.

#### **Bedroom 2:**

Another bright and airy bedroom with built-in wardrobe and matching over bed cabinets.