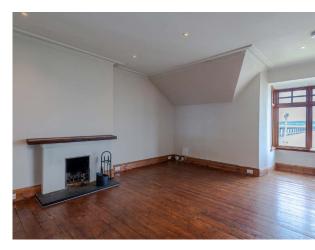

The accommodation comprises: porch leading to the hallway. There is a bright and spacious lounge with open fireplace and a modern fitted kitchen with integrated appliances. Both rooms share a large box bay window with stunning river views. There are two bedrooms and a family bathroom with electric shower over the bath. Benefits include gas central heating and mixed glazing.