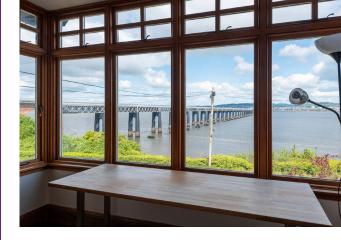

## Description

Lindsays are delighted to offer to the market this spacious two bedroom, first floor apartment with stunning views towards the River Tay. Wormit is a popular village with a number of local amenities found close by.

The accommodation comprises: porch leading to the hallway. There is a bright and spacious lounge with open fireplace and a modern fitted kitchen with integrated appliances. Both rooms share a large box bay window with stunning river views. There are two bedrooms and a family bathroom with electric shower over the bath. Benefits include gas central heating and mixed glazing.

## Area

The much-admired village of Wormit lies on the south bank of the River Tay and boasts spectacular views over the river towards the Carse of Gowrie. There is a popular village primary school with secondary schooling to be found at Madras College in St Andrews. Local restaurants include the View Restaurant which boasts spectacular views and sunsets while enjoying fabulous dining. Nearby Newport-on- Tay offers a variety of local shops including minimarkets, butchers, pharmacy, post office and the renowned Sutherlands Hair and Beauty Salon. The area is popular with sailing enthusiasts and for the golfer there are local courses at Tayport and Drumoig with St Andrews just a few miles away.