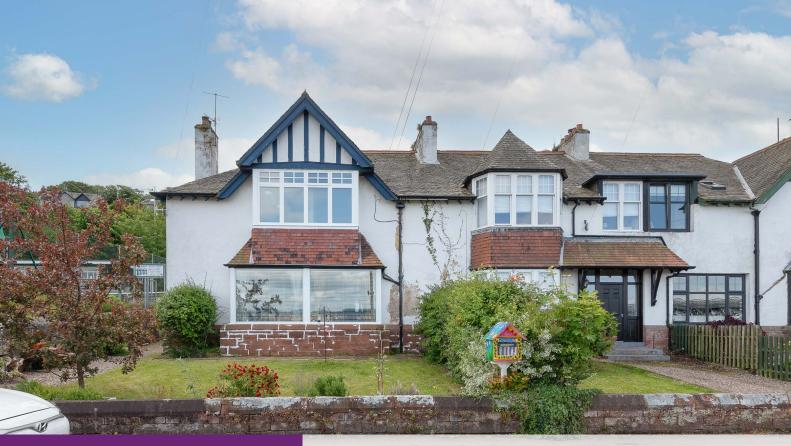

## Description

Lindsays are delighted to offer to the market this spacious two bedroom, first floor apartment with stunning views towards the River Tay. Wormit is a popular village with a number of local amenities found close by.

## Area

The much-admired village of Wormit lies on the south bank of the River Tay and boasts spectacular views over the river towards the Carse of Gowrie. There is a popular village primary school with secondary schooling to be found at Madras College in St Andrews. Local restaurants include the View Restaurant which boasts spectacular views and sunsets while enjoying fabulous dining. Nearby Newport-on- Tay offers a variety of local shops including minimarkets, butchers, pharmacy, post office and the renowned Sutherlands Hair and Beauty Salon. The area is popular with sailing enthusiasts and for the golfer there are local courses at Tayport and Drumoig with St Andrews just a few miles away.