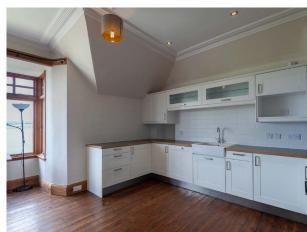

The accommodation comprises: porch leading to the hallway. There is a bright and spacious lounge with open fireplace and a modern fitted kitchen with integrated appliances. Both rooms share a large box bay window with stunning river views. There are two bedrooms and a family bathroom with electric shower over the bath. Benefits include gas central heating and mixed glazing.