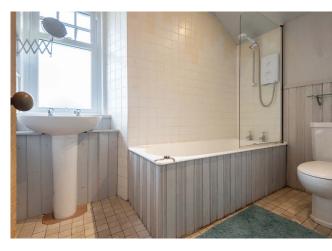

The accommodation comprises: porch leading to the hallway. There is a bright and spacious lounge with open fireplace and a modern fitted kitchen with integrated appliances. Both rooms share a large box bay window with stunning river views. There are two bedrooms and a family bathroom with electric shower over the bath. Benefits include gas central heating and mixed glazing.