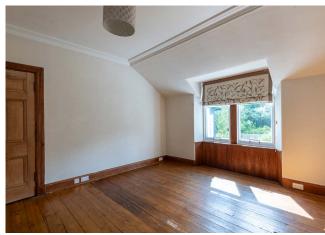

The accommodation comprises: porch leading to the hallway. There is a bright and spacious lounge with open fireplace and a modern fitted kitchen with integrated appliances. Both rooms share a large box bay window with stunning river views. There are two bedrooms and a family bathroom with electric shower over the bath. Benefits include gas central heating and mixed glazing.