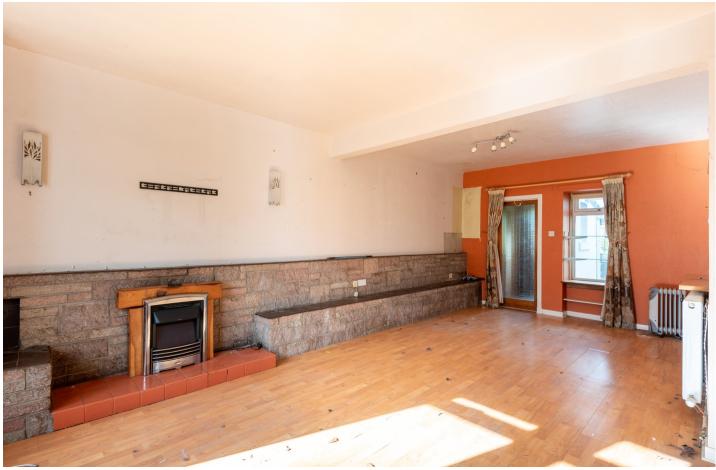

# **Summary**

This is a fantastic opportunity to purchase a semidetached cottage located close to the popular Angus village of Inverkeilor, conveniently situated for the A92 giving direct access to Arbroath, Montrose, Stonehaven and Aberdeen. The "Old Smithy" occupies approximately 1/2 of the ground floor area and presents a wonderful opportunity to incorporate it into the main accommodations and create a spacious feature lounge with fireplace. The property, which is in need of some upgrading, offers semirural living and enjoys stunning countryside views. The accommodation comprises: entrance hall with storage, lounge/dining, kitchen, shower room, garden room and four bedrooms. Externally there is a large garage, additional off-street parking and mature well stocked gardens featuring a wide range of plants, trees and shrubs and two greenhouses.

## **Room Measurements**

Lounge (22'9" x 11'5") 6.93m x 3.48m Kitchen (11'0" x 9'7") 3.35m x 2.92m Shower room (6'6" x 6'5") 1.98m x 1.96m Garden room (12'9" x 6'0") 3.89m x 1.83m Bedroom (13'8" x 11'3") 4.17m x 3.43m Bedroom (11'9" x 8'8") 3.58m x 2.64m Bedroom (11'7" x 9'4") 3.53m x 2.84m Bedroom (11'2" x 10'6") 3.40m x 3.20m