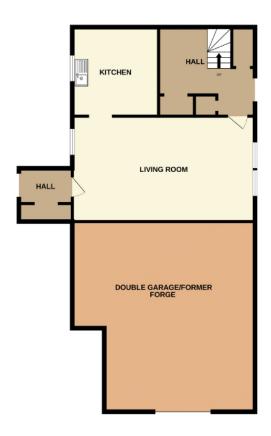

# Floorplan

GROUND FLOOR 1ST FLOOR

White every attempt has been nade to ensure the accuracy of the footplan contained here, measurements of the every attempt to the every attempt to the every attempt to the every attempt to the every consistent or into accuracy. The plan is for illustrative purposes only and should be used as such by any prospective purchaser. The service, systems and applicances shown have not benefited and no guarantee as to their operators of entirely continues to the every contained and every contai

## **Room Measurements**

Lounge (22'9" x 11'5") 6.93m x 3.48m Kitchen (11'0" x 9'7") 3.35m x 2.92m Shower room (6'6" x 6'5") 1.98m x 1.96m Garden room (12'9" x 6'0") 3.89m x 1.83m Bedroom (13'8" x 11'3") 4.17m x 3.43m Bedroom (11'9" x 8'8") 3.58m x 2.64m Bedroom (11'7" x 9'4") 3.53m x 2.84m Bedroom (11'2" x 10'6") 3.40m x 3.20m