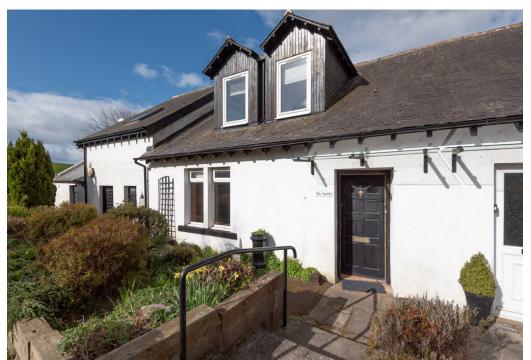

# **Summary**

This is a fantastic opportunity to purchase a semidetached cottage located close to the popular Angus village of Inverkeilor, conveniently situated for the A92 giving direct access to Arbroath, Montrose, Stonehaven and Aberdeen. The "Old Smithy" occupies approximately 1/2 of the ground floor area and presents a wonderful opportunity to incorporate it into the main accommodations and create a spacious feature lounge with fireplace. The property, which is in need of some upgrading, offers semirural living and enjoys stunning countryside views. The accommodation comprises: entrance hall with storage, lounge/dining, kitchen, shower room, garden room and four bedrooms. Externally there is a large garage, additional off-street parking and mature well stocked gardens featuring a wide range of plants, trees and shrubs and two greenhouses.

The property offers semi-rural living and enjoys stunning countryside views.

The practical benefits include double glazing and oil heating.