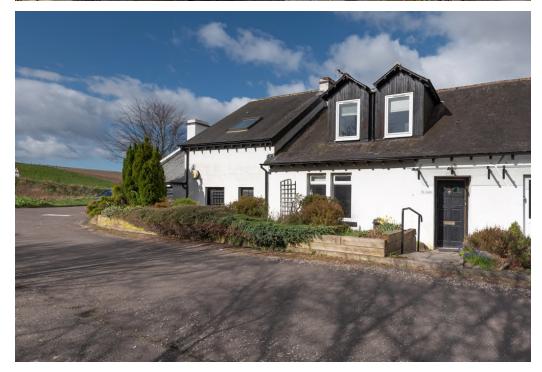

# **Summary**

This is a fantastic opportunity to purchase a semidetached cottage located close to the popular Angus village of Inverkeilor, conveniently situated for the A92 giving direct access to Arbroath, Montrose, Stonehaven and Aberdeen. The "Old Smithy" occupies approximately 1/2 of the ground floor area and presents a wonderful opportunity to incorporate it into the main accommodations and create a spacious feature lounge with fireplace. The property, which is in need of some upgrading, offers semirural living and enjoys stunning countryside views. The accommodation comprises: entrance hall with storage, lounge/dining, kitchen, shower room, garden room and four bedrooms. Externally there is a large garage, additional off-street parking and mature well stocked gardens featuring a wide range of plants, trees and shrubs and two greenhouses.

The property offers semi-rural living and enjoys stunning countryside views.

The practical benefits include double glazing and oil heating.