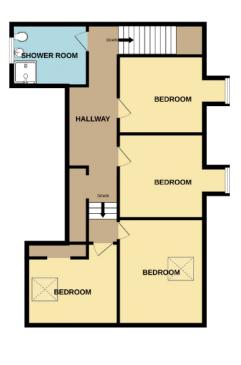

# Floorplan

GROUND FLOOR 1ST FLOOR

White every attempt has been nade to ensure the accuracy of the footplan contained here, measurements of the every attempt to the every attempt to the every attempt to the every attempt to the every consistent or into accuracy. The plan is for illustrative purposes only and should be used as such by any prospective purchaser. The service, systems and applicances shown have not benefited and no guarantee as to their operators of entirely continues to the every contained and every contai

## **Room Measurements**

Lounge (22'9" x 11'5") 6.93m x 3.48m Kitchen (11'0" x 9'7") 3.35m x 2.92m Shower room (6'6" x 6'5") 1.98m x 1.96m Garden room (12'9" x 6'0") 3.89m x 1.83m Bedroom (13'8" x 11'3") 4.17m x 3.43m Bedroom (11'9" x 8'8") 3.58m x 2.64m Bedroom (11'7" x 9'4") 3.53m x 2.84m Bedroom (11'2" x 10'6") 3.40m x 3.20m