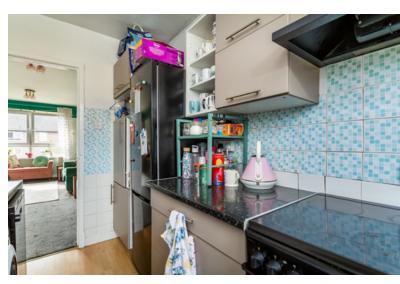

KITCHEN: Approx.  $6'4 \times 10'5$ . The Kitchen is fitted with base and wall mounted units, worktop surfaces incorporating a stainless steel sink with mixer tap. Included in the sale is an Electric Cooker NO WARRANTIES GIVEN THEREON. Plumbing and space for a Dishwasher and washing machine. Space for a Fridge/Freezer. Built-in shelved larder cupboard. There is a rear-facing window. Inset ceiling spotlights.