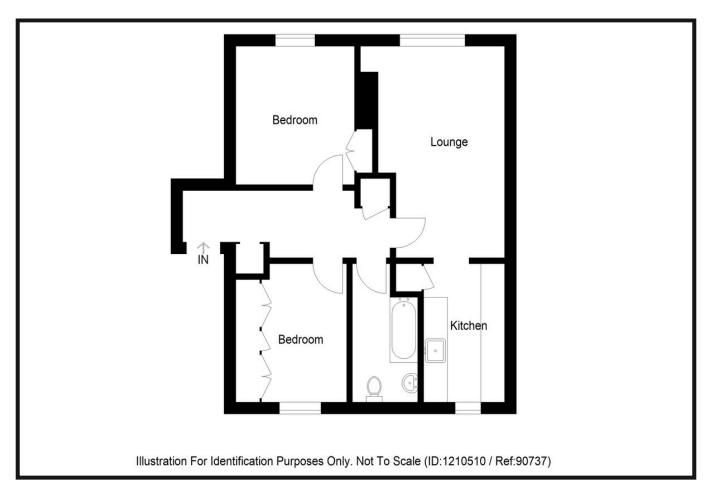

ACCOMMODATION COMPRISING:- ENTRANCE HALLWAY, BRIGHT & SPACIOUS LOUNGE WITH DINING, KITCHEN, BATHROOM, 2 BEDROOMS.

ENTRANCE HALLWAY: Enter into the Flat into the welcoming and spacious Hallway, where there is a large, built-in shelved storage cupboard (with light) and an Electric storage heater. There is a further cupboard housing the Electric meter. Wood-effect laminate flooring. A third shelved airing cupboard housing the hot water tank.

LOUNGE: Approx. 10'10 x 17'7. A bright and spacious Lounge, with ample space for furniture settings and dining, with a front-facing window. Modern Electric storage heater. From the Lounge there is access into the Kitchen.

KITCHEN: Approx.  $6'4 \times 10'5$ . The Kitchen is fitted with base and wall mounted units, worktop surfaces incorporating a stainless steel sink with mixer tap. Included in the sale is an Electric Cooker NO WARRANTIES GIVEN THEREON. Plumbing and space for a Dishwasher and washing machine. Space for a Fridge/Freezer. Built-in shelved larder cupboard. There is a rear-facing window. Inset ceiling spotlights.

BATHROOM: Approx. 5'  $\times$  10'. Comprising a vanity unit incorporating the wash-hand basin, WC., and a bath with an over the bath Electric Shower. Partial wall tiling and wet wall panel finish areas. Opaque rear-facing window. Tiled floor.

**BEDROOM 2:** Approx. 9'5  $\times$  10'2. A lovely second Bedroom, with a rearfacing window and a glass front wardrobe (shelving and hanging space) along one wall, a modern Electric wall panel heater.

BEDROOM 1: Approx.  $11' \times 12'8$ . A bright and spacious main Bedroom, with a front-facing window. Built-in wardrobe with shelving and hanging space. Modern Electric wall panel heater.

**EXTERNAL:** To the rear of the building there is a large, mutual grassed area with mutual drying area.