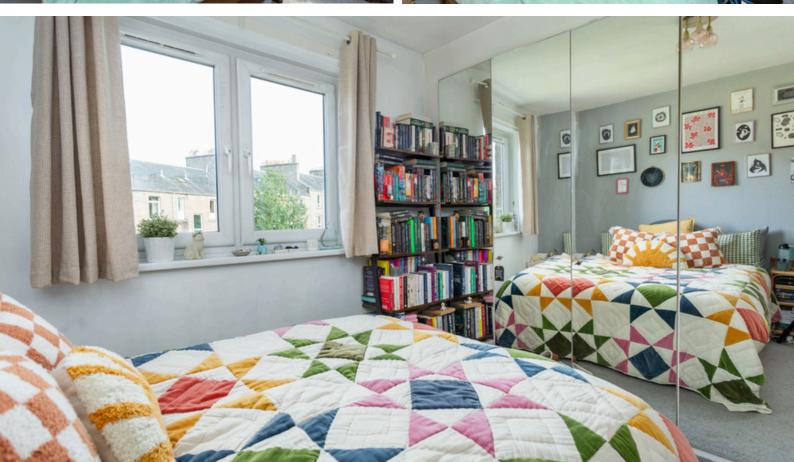

**BEDROOM 2:** Approx. 9'5  $\times$  10'2. A lovely second Bedroom, with a rearfacing window and a glass front wardrobe (shelving and hanging space) along one wall, a modern Electric wall panel heater.

BEDROOM 1: Approx.  $11' \times 12'8$ . A bright and spacious main Bedroom, with a front-facing window. Built-in wardrobe with shelving and hanging space. Modern Electric wall panel heater.

**EXTERNAL:** To the rear of the building there is a large, mutual grassed area with mutual drying area.