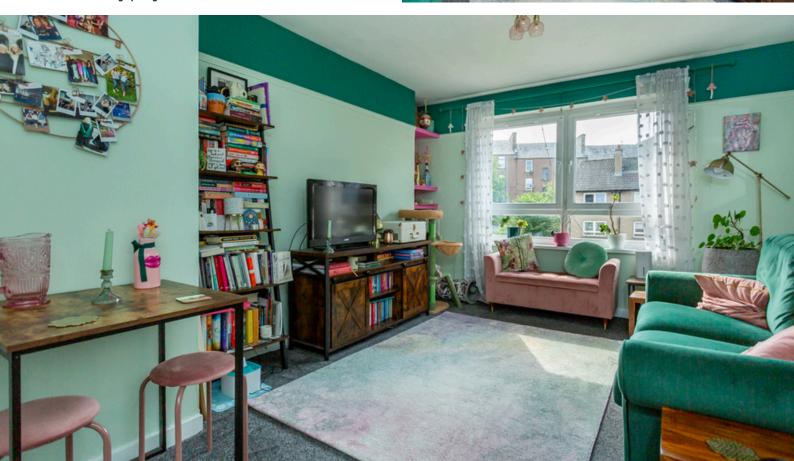

LOUNGE: Approx. 10'10 x 17'7. A bright and spacious Lounge, with ample space for furniture settings and dining, with a front-facing window. Modern Electric storage heater. From the Lounge there is access into the Kitchen.