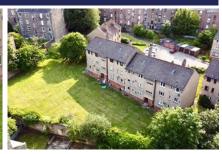

BEDROOM 1: Approx.  $11' \times 12'8$ . A bright and spacious main Bedroom, with a front-facing window. Built-in wardrobe with shelving and hanging space. Modern Electric wall panel heater.

**EXTERNAL:** To the rear of the building there is a large, mutual grassed area with mutual drying area.