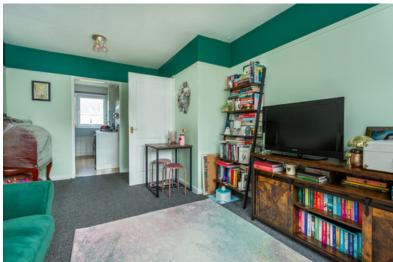

LOUNGE: Approx. 10'10 x 17'7. A bright and spacious Lounge, with ample space for furniture settings and dining, with a front-facing window. Modern Electric storage heater. From the Lounge there is access into the Kitchen.