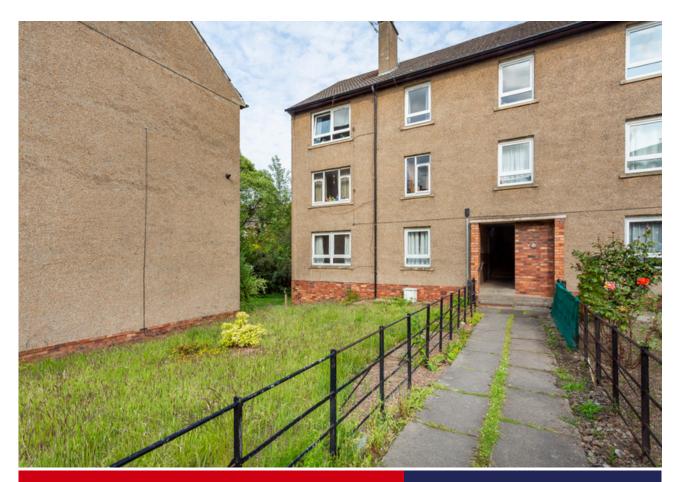

## Connelly Yeoman

10f BANK MILL ROAD DUNDEE DD1 5QB

TOP FLOOR APARTMENT

- Bright, spacious and well presented Top Floor Apartment
- Located within a popular residential area close to the town centre and Universities
  - Modern Electric Heating and Double Glazing + Ample storage
    - Mutual Drying area to the rear of the building

## **Property Description**

This most impressive, bright, spacious and well presented TOP FLOOR APARTMENT forms the top floor of a block of similar flatted properties and is ideally situated within the popular West End of Dundee, close to most central amenities and services, and within easy walking distance of both Dundee and Abertay Universities. On entering into the property, there is a welcoming Hallway with a large, shelved storage cupboard (with light), a lovely bright and very spacious Lounge (ample space for dining) with access into the well appointed Kitchen, Bathroom with shower over the bath, and two good-sized Bedrooms. There are the benefits of modern Electric Heating and Double glazed windows. Externally, to the rear of the building is a mutual rear area with drying. Overall, this attractively presented Apartment would suit a variety of buyers and early viewing is recommended to avoid disappointment.

BEDROOM 1: Approx.  $11' \times 12'8$ . A bright and spacious main Bedroom, with a front-facing window. Built-in wardrobe with shelving and hanging space. Modern Electric wall panel heater.

**EXTERNAL:** To the rear of the building there is a large, mutual grassed area with mutual drying area.