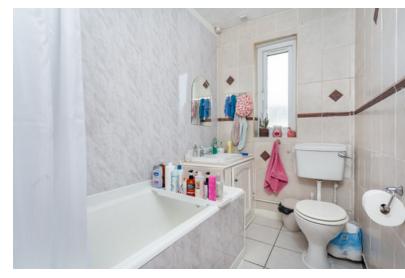

BATHROOM: Approx. 5'  $\times$  10'. Comprising a vanity unit incorporating the wash-hand basin, WC., and a bath with an over the bath Electric Shower. Partial wall tiling and wet wall panel finish areas. Opaque rear-facing window. Tiled floor.