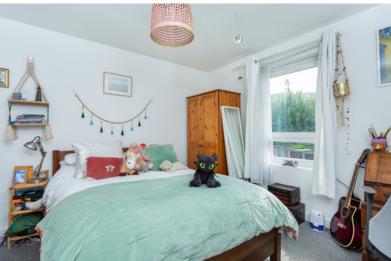

**BEDROOM 2:** Approx. 9'5  $\times$  10'2. A lovely second Bedroom, with a rearfacing window and a glass front wardrobe (shelving and hanging space) along one wall, a modern Electric wall panel heater.

BEDROOM 1: Approx.  $11' \times 12'8$ . A bright and spacious main Bedroom, with a front-facing window. Built-in wardrobe with shelving and hanging space. Modern Electric wall panel heater.

**EXTERNAL:** To the rear of the building there is a large, mutual grassed area with mutual drying area.