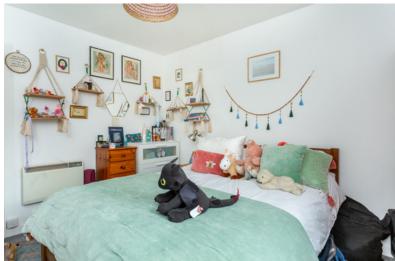

**BEDROOM 2:** Approx. 9'5  $\times$  10'2. A lovely second Bedroom, with a rearfacing window and a glass front wardrobe (shelving and hanging space) along one wall, a modern Electric wall panel heater.

BEDROOM 1: Approx.  $11' \times 12'8$ . A bright and spacious main Bedroom, with a front-facing window. Built-in wardrobe with shelving and hanging space. Modern Electric wall panel heater.

**EXTERNAL:** To the rear of the building there is a large, mutual grassed area with mutual drying area.