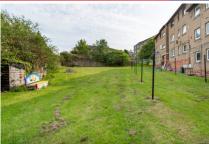

BEDROOM 1: Approx.  $11' \times 12'8$ . A bright and spacious main Bedroom, with a front-facing window. Built-in wardrobe with shelving and hanging space. Modern Electric wall panel heater.

**EXTERNAL:** To the rear of the building there is a large, mutual grassed area with mutual drying area.