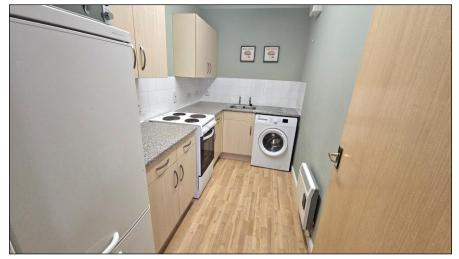

### KITCHEN: -

Approximately 10'11" x 5'9". The kitchen has a range of base and wall mounted storage cupboards with contrasting work surfaces. The stainless-steel sink has plumbing connections for a washing machine. Tiled splashback. Electric cooker point. Space for white meter appliances. Laminate flooring. Electric wall heater.