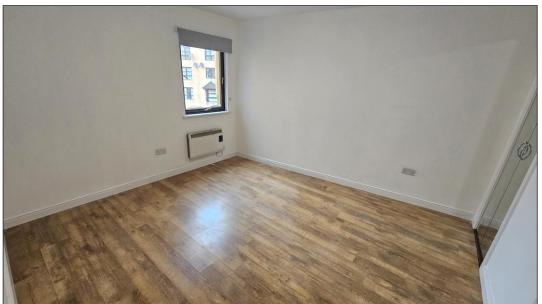

#### BEDROOM 1: -

Approximately 11'10'' x 11'10''. This is a good-sized double bedroom with double glazed window offering outlook towards the front of the property. Fitted roller blind. Built-in wardrobe with attractive mirror folding doors. Carpet. Electric wall heater.

## BEDROOM 2: -

Approximately  $11'8'' \times 10'2''$ . This is another good-sized double bedroom with a double-glazed window offering pleasant outlook towards the rear. Fitted roller blind. Built-in wardrobe with attractive mirror folding doors. Laminate flooring. Electric wall heater.