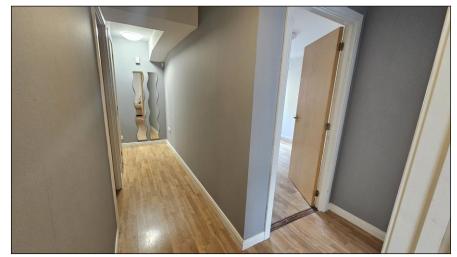

#### **ENTRANCE: -**

A hardwood door give access to the apartment. There is a carpeted stairway with a glazed door giving access to the hall. Built-in shelved linen cupboard. Laminate flooring. Electric wall heater.