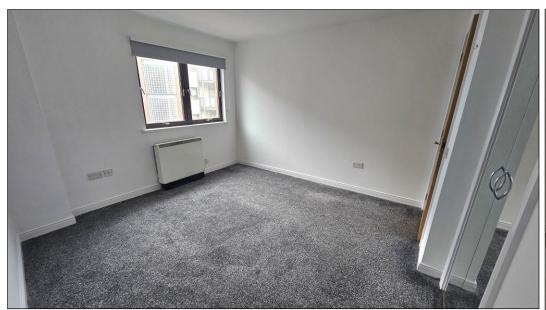

#### BEDROOM 1: -

Approximately 11'10'' x 11'10''. This is a good-sized double bedroom with double glazed window offering outlook towards the front of the property. Fitted roller blind. Built-in wardrobe with attractive mirror folding doors. Carpet. Electric wall heater.

## BEDROOM 2: -

Approximately  $11'8'' \times 10'2''$ . This is another good-sized double bedroom with a double-glazed window offering pleasant outlook towards the rear. Fitted roller blind. Built-in wardrobe with attractive mirror folding doors. Laminate flooring. Electric wall heater.