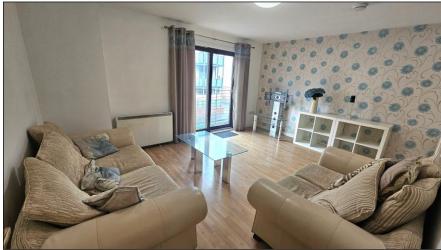

#### LOUNGE: -

Approximately 15" x 12'2". The lounge is spacious and tastefully decorated with double glazed patio doors leading to a veranda. Laminate flooring. Electric wall heater.