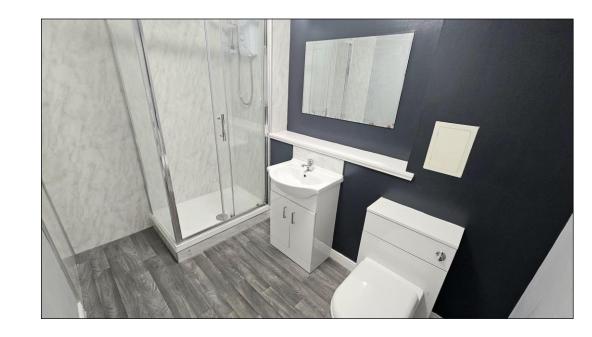

#### **SHOWER ROOM: -**

Comprising W.C., vanity wash hand basin with cupboards below and a shower enclosure with electric 'Triton' shower above. Wet wall splashback. Electric towel radiator.

Owner: Clients of Campbell Boath