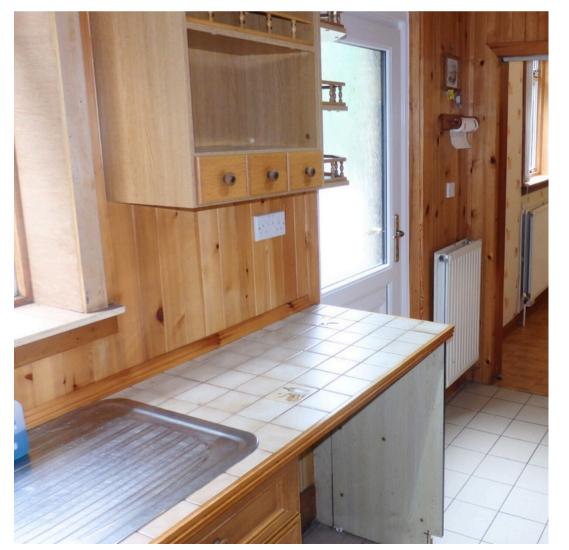

The property does require modernisation but there a high efficiency Worcester gas combination boiler fitted and double glazed windows throughout so any modernisation is more of a cosmetic refresh rather than any major structural works. The kitchen and bathroom again are dated but functional.

#### INTERNAL

- Traditional Hall with vestibule storage area
- Lounge 15'9" x 11'8"(at widest points) with feature box window
- Dining 11'9" x 9'11" overlooking rear garden
- Kitchen 12'6" x 6'7" with door to rear gardens
- Landing with storage cupboard
- Bedroom 13'1" x 11'6" with storage cupboard
- Bedroom 11'10" x 10'11" with storage cupboard
- Bathroom  $8'3'' \times 5'5''$  with 3 piece white suite and electric shower over bath