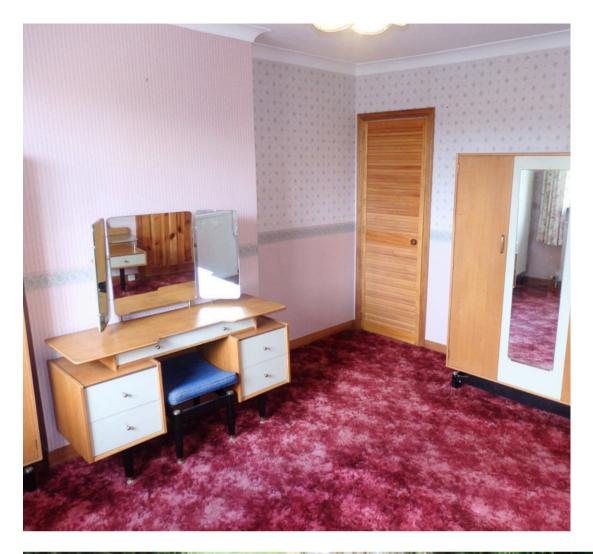

#### INTERNAL

- Traditional Hall with vestibule storage area
- Lounge 15'9" x 11'8"(at widest points) with feature box window
- Dining 11'9" x 9'11" overlooking rear garden
- Kitchen 12'6" x 6'7" with door to rear gardens
- Landing with storage cupboard
- Bedroom 13'1" x 11'6" with storage cupboard
- Bedroom 11'10" x 10'11" with storage cupboard
- Bathroom  $8'3'' \times 5'5''$  with 3 piece white suite and electric shower over bath