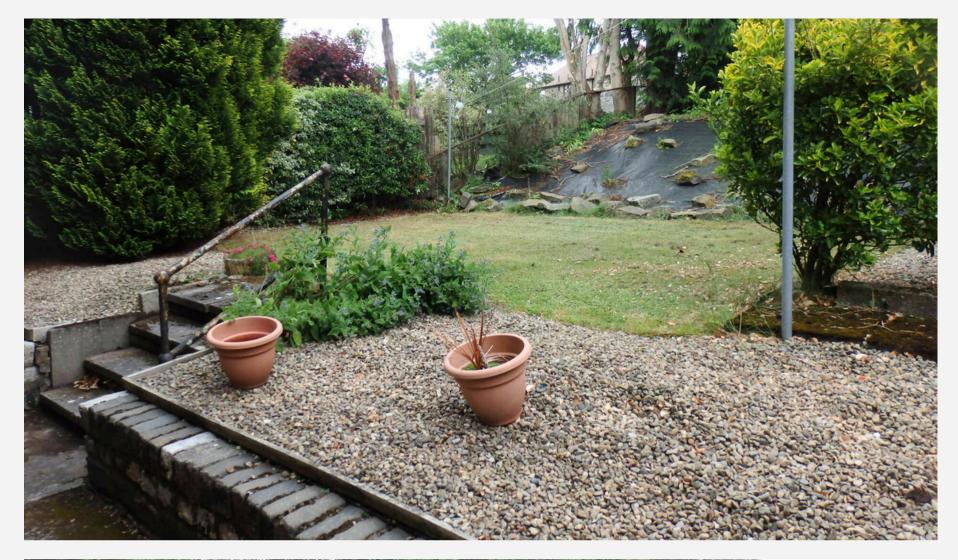

Gardens to both the front and rear of the home have been much loved, with a spacious back garden featuring a shed. The front gardens are laid mostly to gravel but with a gated driveway providing off street parking.

#### EXTERNAL

Front gardens have gated access with off street parking for multiple vehicles, to the side of

the home. The gardens have some attractive mature shrubs laid to gravel.

The rear gardens have a lovely feel to them with a small paved area close to the property leading to a section of lawn with an attractive shed. The gardens have a tranquil and secluded feel to them and can be accessed via the home or via a gated entry at the rear of the driveway.