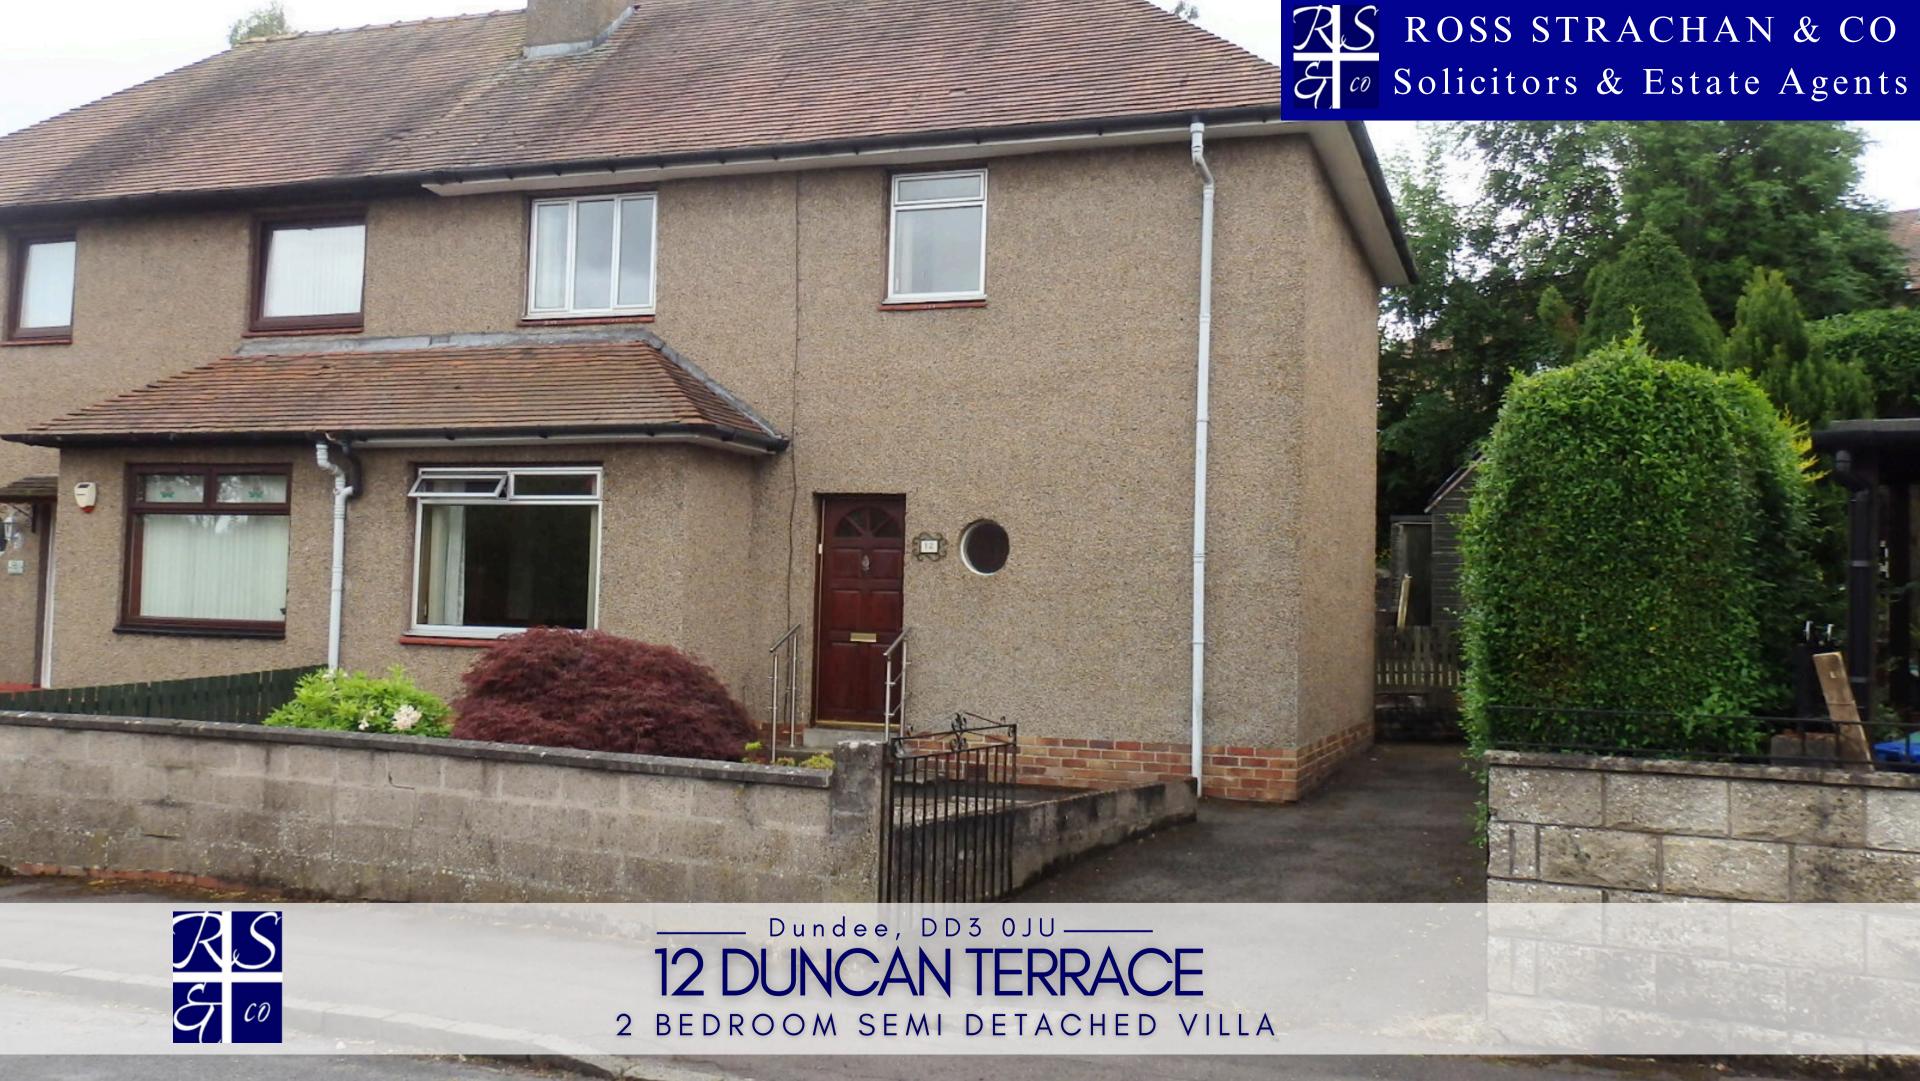

# 12 DUNCAN TERRACE, DUNDEE 2 BEDROOM SEMI DETACHED VILLA

**HOME REPORT VALUE - £110,000** 

### THE PROPERTY

This spacious villa is located towards the end of a cul-de-sac in Kirkton area of Dundee.

Ideally located for schools and amenities Kirkton remains popular to families and investors.

Originally a three bedroom villa the home was altered slightly to provide two spacious double bedrooms on the first floor, with the downstairs bedroom being repurposed as a dining room.

The property does require modernisation but there a high efficiency Worcester gas combination boiler fitted and double glazed windows throughout so any modernisation is more of a cosmetic refresh rather than any major structural works. The kitchen and bathroom again are dated but functional.

Gardens to both the front and rear of the home have been much loved, with a spacious back garden featuring a shed. The front gardens are laid mostly to gravel but with a gated driveway providing off street parking.

The asking price for the property reflects the works that are required in order to modernise the home. This is a solidly built spacious property with off street parking, tranquil gardens, modern gas boiler and double glazed windows.