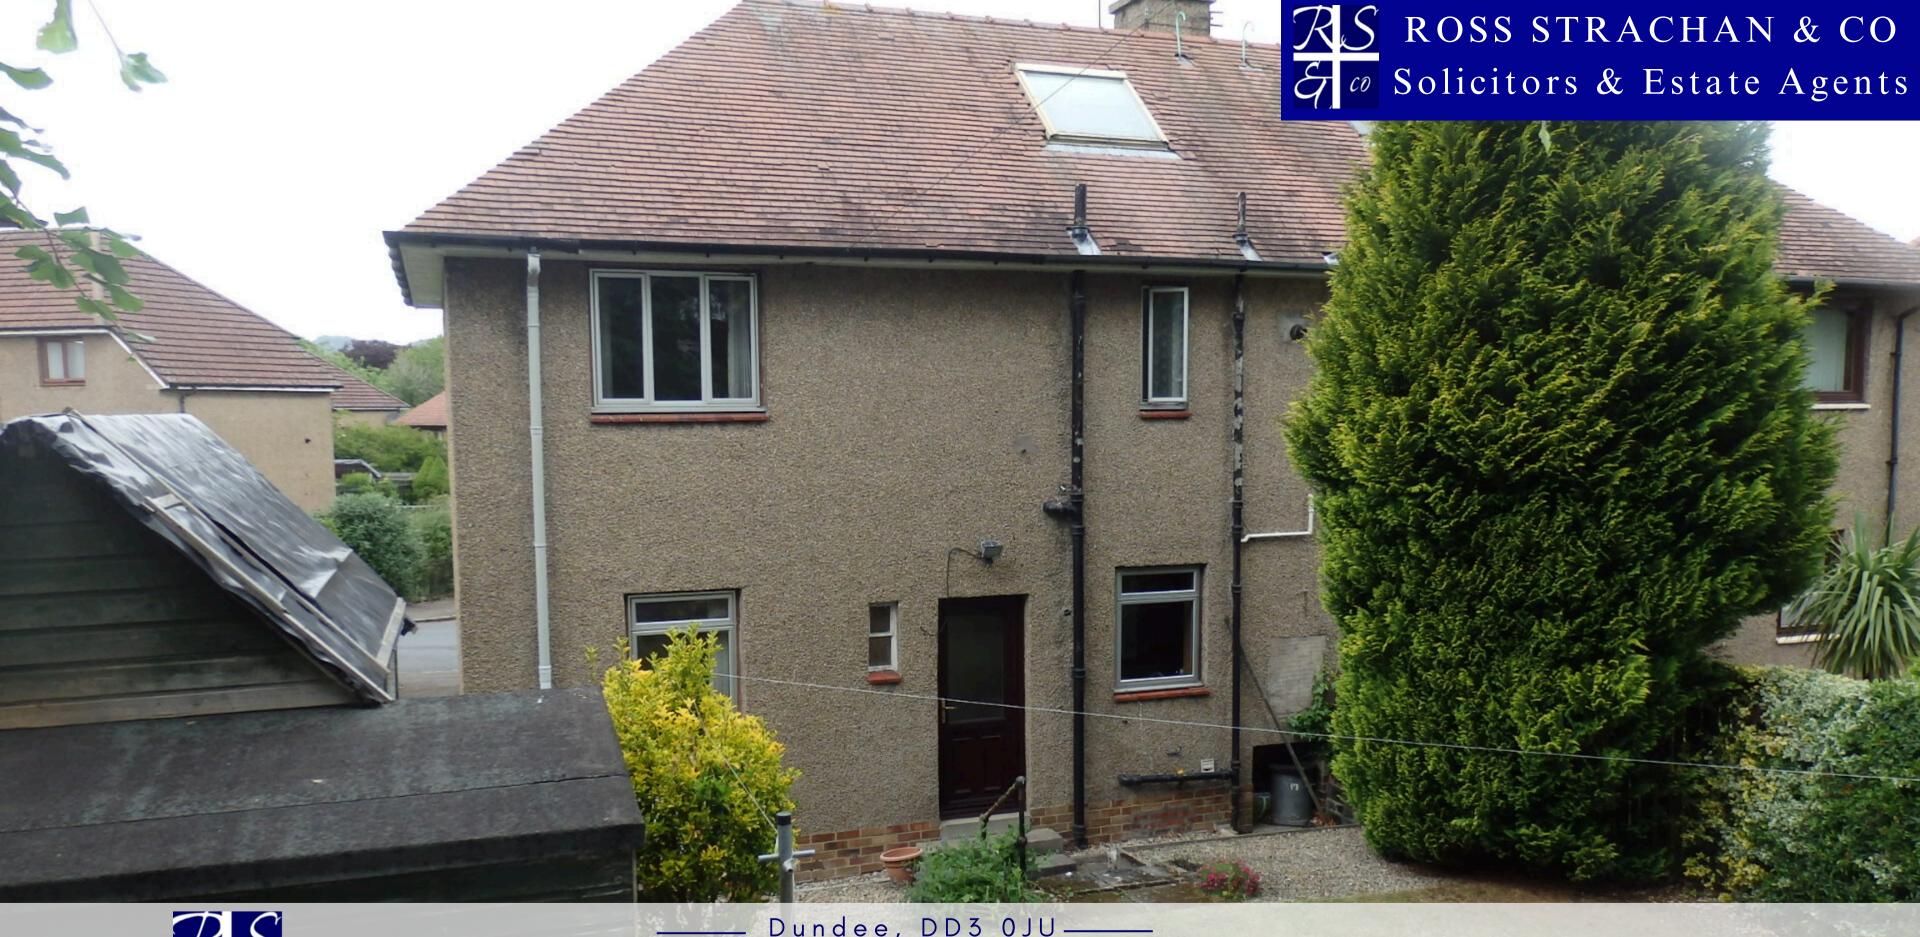

### THE PROPERTY

This spacious villa is located towards the end of a cul-de-sac in Kirkton area of Dundee.

Ideally located for schools and amenities Kirkton remains popular to families and investors.

Originally a three bedroom villa the home was altered slightly to provide two spacious double bedrooms on the first floor, with the downstairs bedroom being repurposed as a dining room.

Gardens to both the front and rear of the home have been much loved, with a spacious back garden featuring a shed. The front gardens are laid mostly to gravel but with a gated driveway providing off street parking.