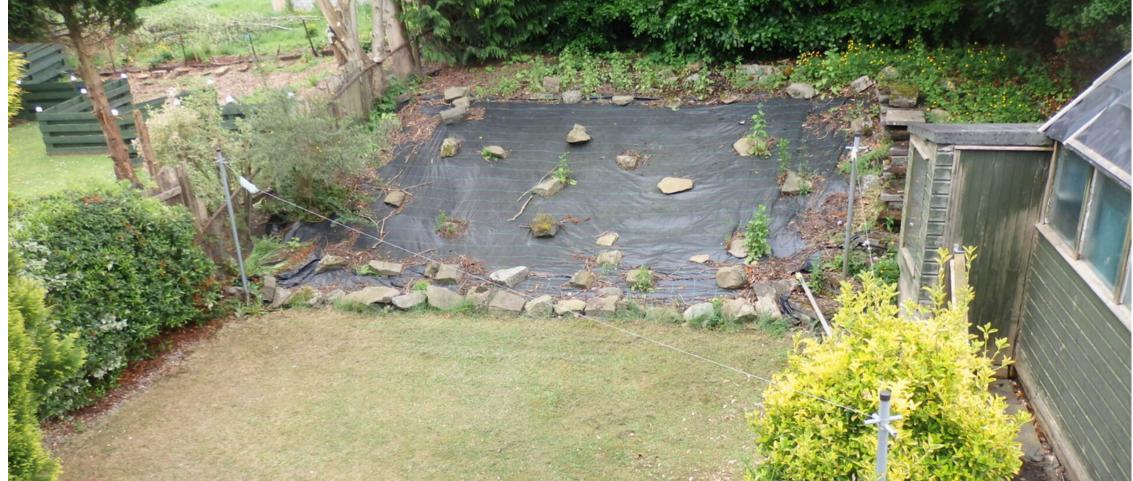

Gardens to both the front and rear of the home have been much loved, with a spacious back garden featuring a shed. The front gardens are laid mostly to gravel but with a gated driveway providing off street parking.

#### EXTERNAL

Front gardens have gated access with off street parking for multiple vehicles, to the side of

the home. The gardens have some attractive mature shrubs laid to gravel.

The rear gardens have a lovely feel to them with a small paved area close to the property leading to a section of lawn with an attractive shed. The gardens have a tranquil and secluded feel to them and can be accessed via the home or via a gated entry at the rear of the driveway.