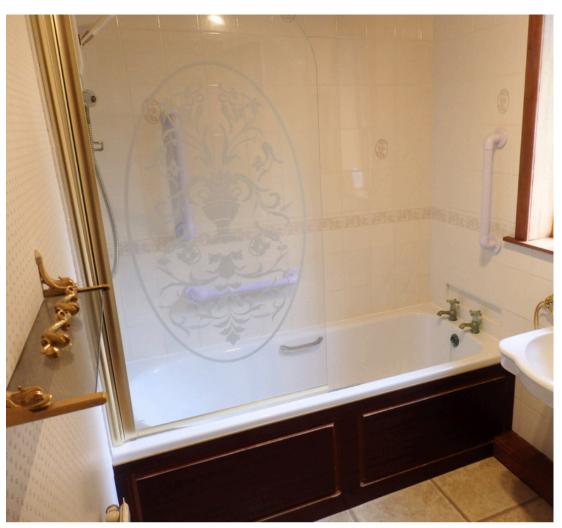

#### INTERNAL

- Traditional Hall with vestibule storage area
- Lounge 15'9" x 11'8"(at widest points) with feature box window
- Dining 11'9" x 9'11" overlooking rear garden
- Kitchen 12'6" x 6'7" with door to rear gardens
- Landing with storage cupboard
- Bedroom 13'1" x 11'6" with storage cupboard
- Bedroom 11'10" x 10'11" with storage cupboard
- Bathroom  $8'3'' \times 5'5''$  with 3 piece white suite and electric shower over bath