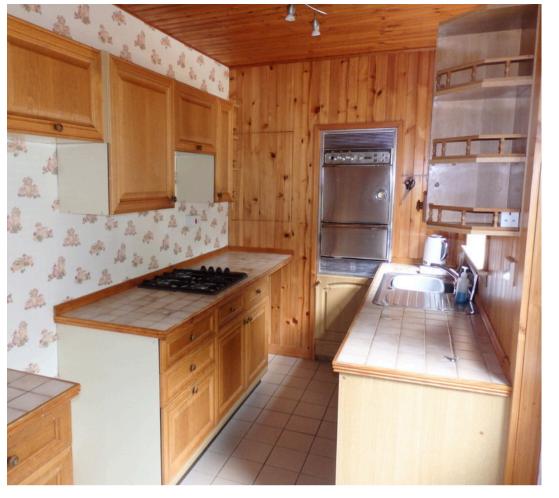

The property does require modernisation but there a high efficiency Worcester gas combination boiler fitted and double glazed windows throughout so any modernisation is more of a cosmetic refresh rather than any major structural works. The kitchen and bathroom again are dated but functional.

#### INTERNAL

- Traditional Hall with vestibule storage area
- Lounge 15'9" x 11'8"(at widest points) with feature box window
- Dining 11'9" x 9'11" overlooking rear garden
- Kitchen 12'6" x 6'7" with door to rear gardens
- Landing with storage cupboard
- Bedroom 13'1" x 11'6" with storage cupboard
- Bedroom 11'10" x 10'11" with storage cupboard
- Bathroom  $8'3'' \times 5'5''$  with 3 piece white suite and electric shower over bath