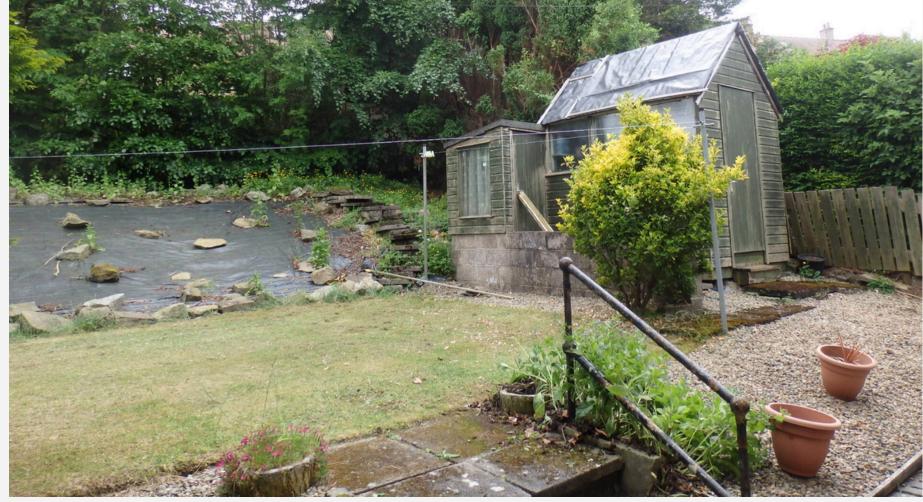

Gardens to both the front and rear of the home have been much loved, with a spacious back garden featuring a shed. The front gardens are laid mostly to gravel but with a gated driveway providing off street parking.

#### EXTERNAL

Front gardens have gated access with off street parking for multiple vehicles, to the side of

the home. The gardens have some attractive mature shrubs laid to gravel.

The rear gardens have a lovely feel to them with a small paved area close to the property leading to a section of lawn with an attractive shed. The gardens have a tranquil and secluded feel to them and can be accessed via the home or via a gated entry at the rear of the driveway.