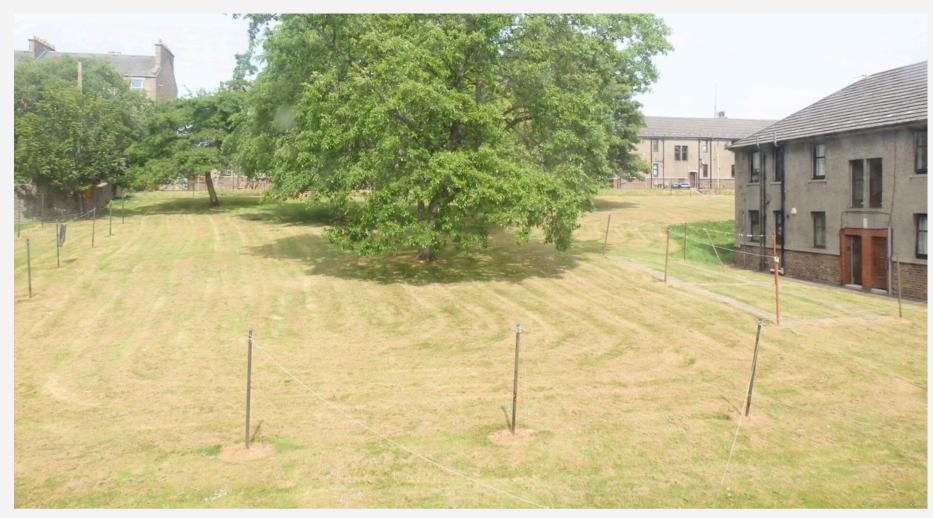

#### **EXTERNAL**

Free and unlimited on street parking to the front of the property.

To the rear of the property are spacious mutual gardens, which are maintained by the local authority.