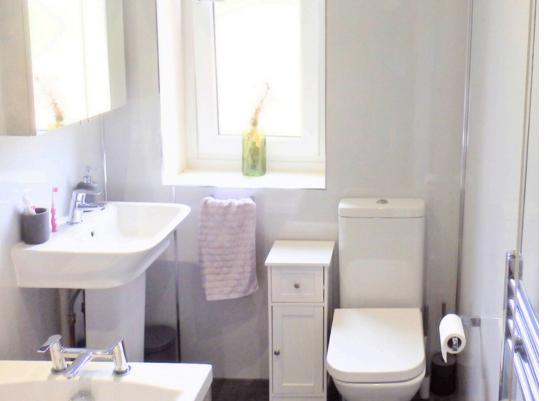

The property benefits from a recently refurbished bathroom, with mains pressure mixer shower over bath and new double glazed windows throughout. It features gas central heating, with a Worcester combination boiler.

The property is tastefully decorated throughout, with the bathroom being a particular highlight due to the recent modernisation.

#### ACCOMMODATION

Traditional Hall, Lounge, Kitchen, Bathroom, 2 Bedrooms

HALLWAY - With Storage

LOUNGE: APPROX 14'11" x 11'5"

KITCHEN: APPROX 12'00" x 7'7"

BATHROOM: APPROX 8'1" x 4'11"

BEDROOM 1: APPROX1 12'11" x 11'5"