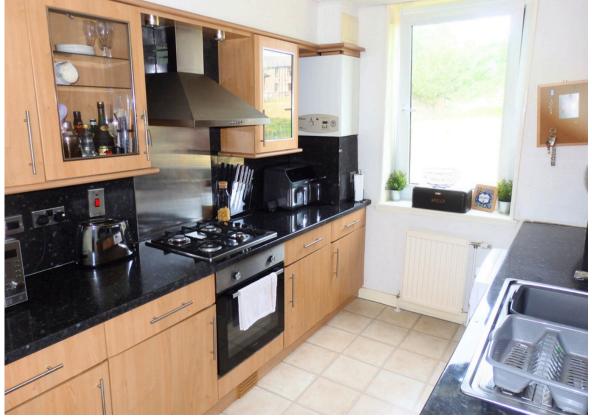

#### ACCOMMODATION

Traditional Hall, Lounge, Kitchen, Bathroom, 2 Bedrooms

HALLWAY - With Storage

LOUNGE: APPROX 14'11" x 11'5"

KITCHEN: APPROX 12'00" x 7'7"

BATHROOM: APPROX 8'1" x 4'11"

BEDROOM 1: APPROX1 12'11" x 11'5"