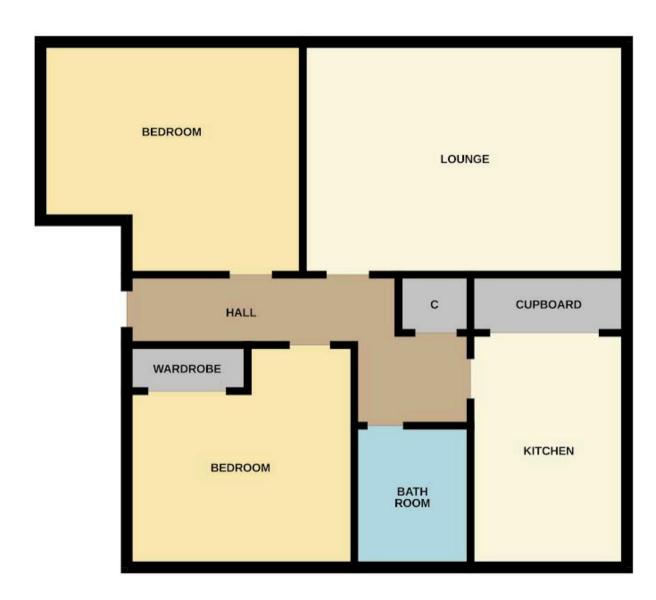

# FLOORPLAN

FIRST FLOOR 63.0 sq.m. approx.

TOTAL FLOOR AREA: 63.0 sq.m. appro

White every attempt has been made to ensure the accuracy of the footprian contained here, measurements of doors, whichoes, nooms and any other terms are approximate and no esponsibility is taken for any error, omission or me-solutients. This plan is for likestrative guipose only and should be used as such by any prospective purchaser. The services, systems and appliances shown have not been tested and no guarantee as to their operations of the services, systems are depliances.