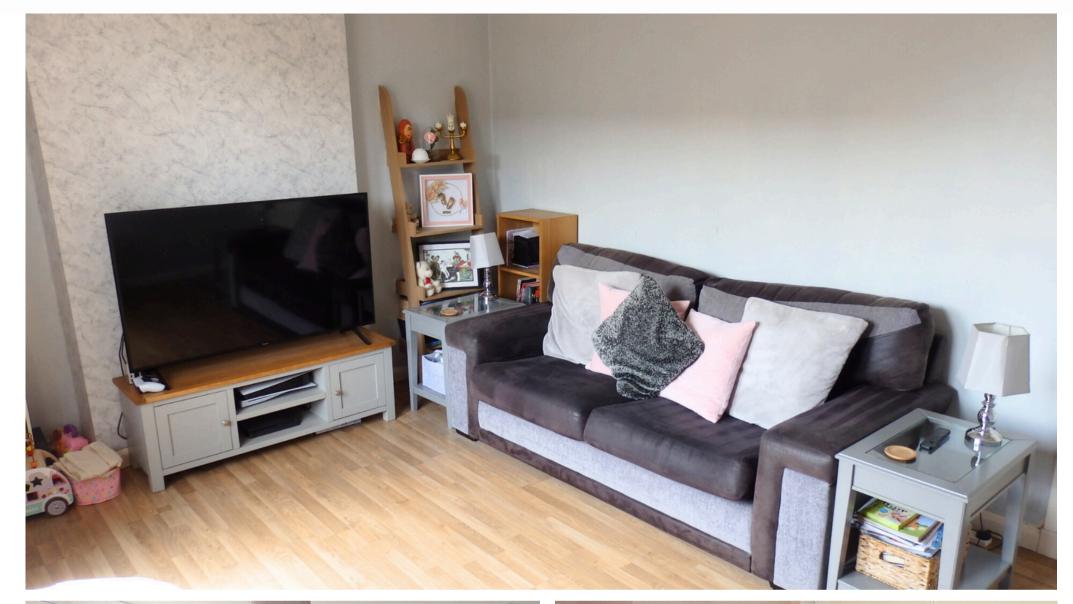

## THE PROPERTY

With its open outlook to the rear of the property these spacious flats appeal to a great many buyers due to both the internal space and the external garden areas.

Located close to many local amenities these properties offer accommodation comprise a well proportioned lounge, 2 double bedrooms, bathroom and kitchen, all accessed by a communal but well kept stairwell.

#### ACCOMMODATION

Traditional Hall, Lounge, Kitchen, Bathroom, 2 Bedrooms

HALLWAY - With Storage

LOUNGE: APPROX 14'11" x 11'5"

KITCHEN: APPROX 12'00" x 7'7"

BATHROOM: APPROX 8'1" x 4'11"

BEDROOM 1: APPROX1 12'11" x 11'5"