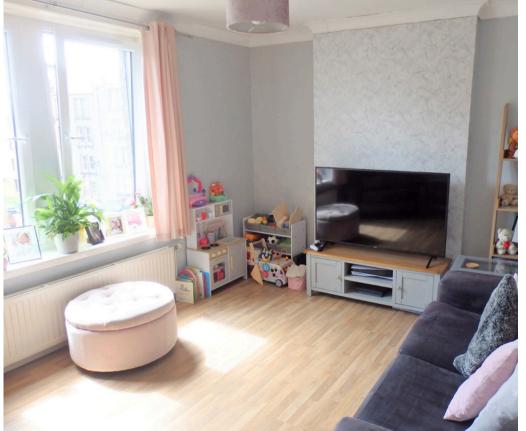

## THE PROPERTY

With its open outlook to the rear of the property these spacious flats appeal to a great many buyers due to both the internal space and the external garden areas.

Located close to many local amenities these properties offer accommodation comprise a well proportioned lounge, 2 double bedrooms, bathroom and kitchen, all accessed by a communal but well kept stairwell.

#### ACCOMMODATION

Traditional Hall, Lounge, Kitchen, Bathroom, 2 Bedrooms

HALLWAY - With Storage

LOUNGE: APPROX 14'11" x 11'5"

KITCHEN: APPROX 12'00" x 7'7"

BATHROOM: APPROX 8'1" x 4'11"

BEDROOM 1: APPROX1 12'11" x 11'5"