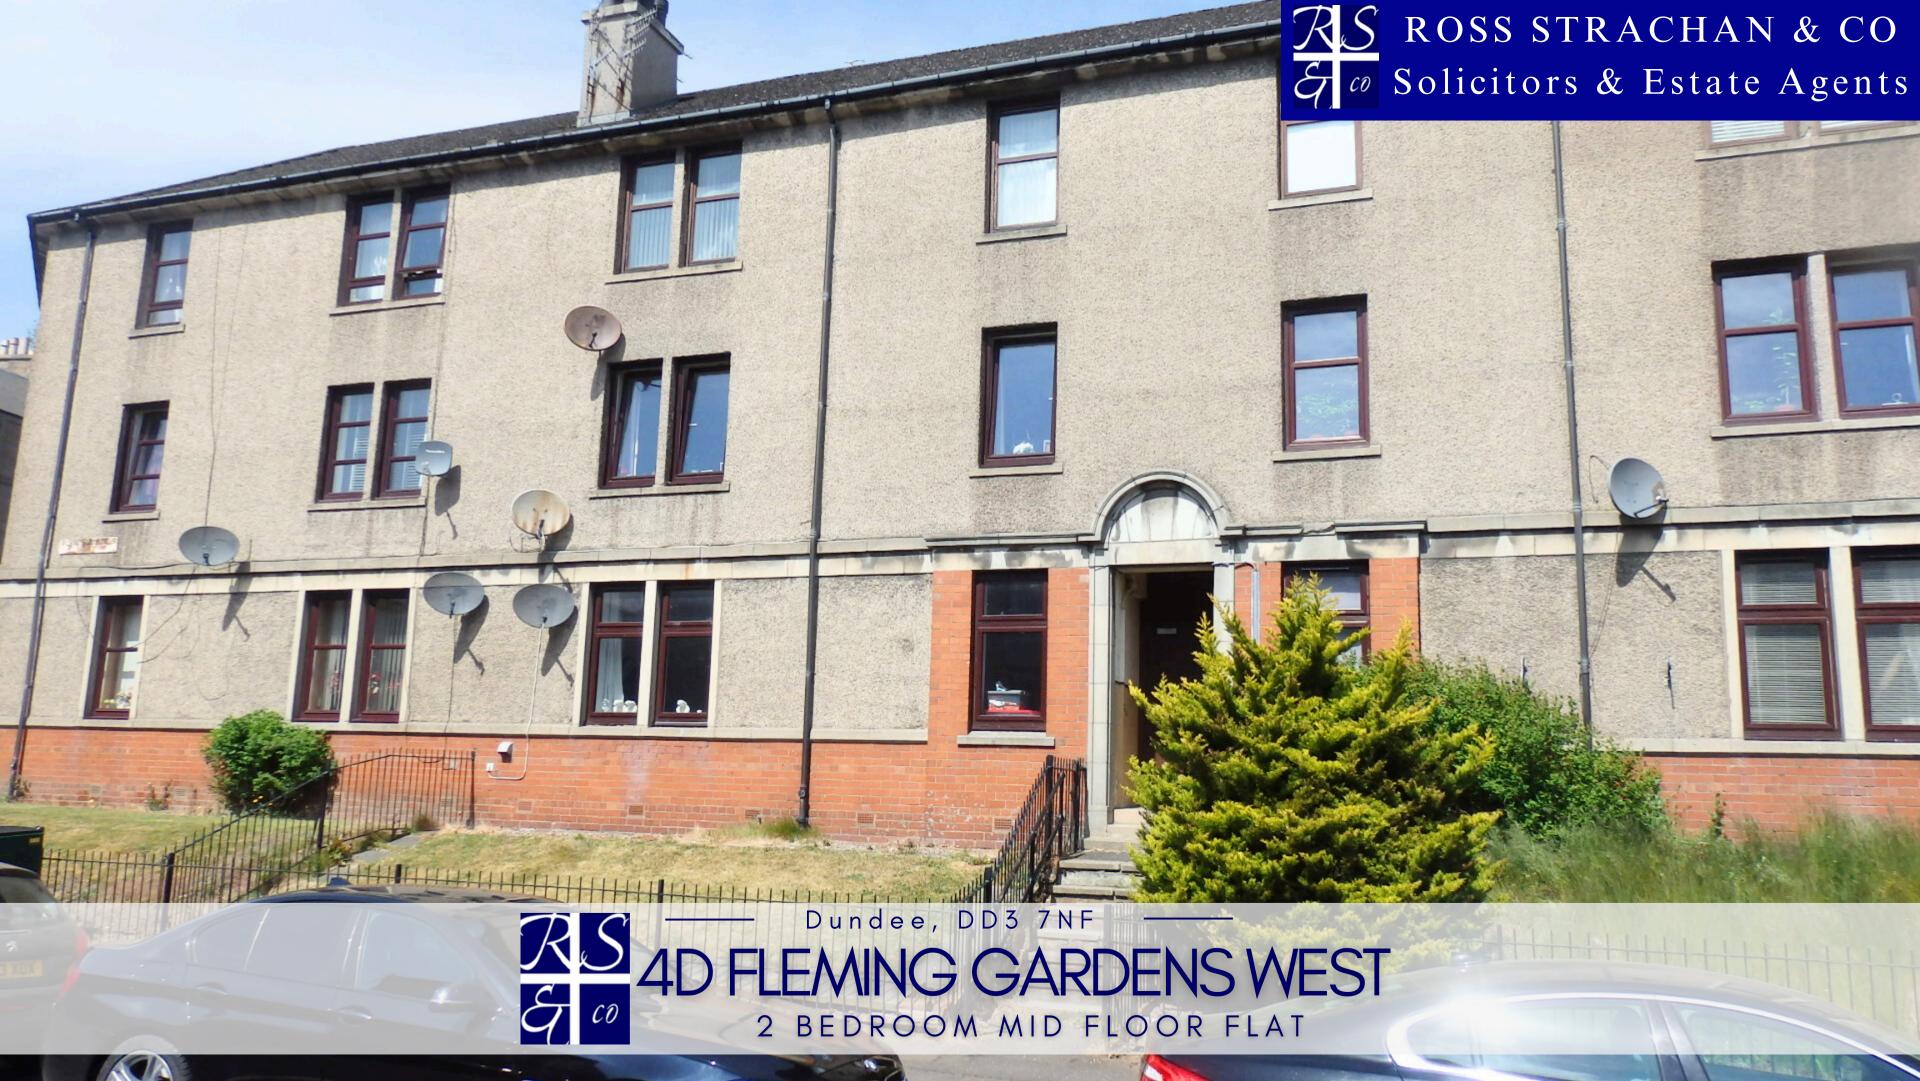

# 4D Fleming Gardens West, Dundee 2 BEDROOM MID FLOOR FLAT

## THE PROPERTY

With its open outlook to the rear of the property these spacious flats appeal to a great many buyers due to both the internal space and the external garden areas.

Located close to many local amenities these properties offer accommodation comprise a well proportioned lounge, 2 double bedrooms, bathroom and kitchen, all accessed by a communal but well kept stairwell.