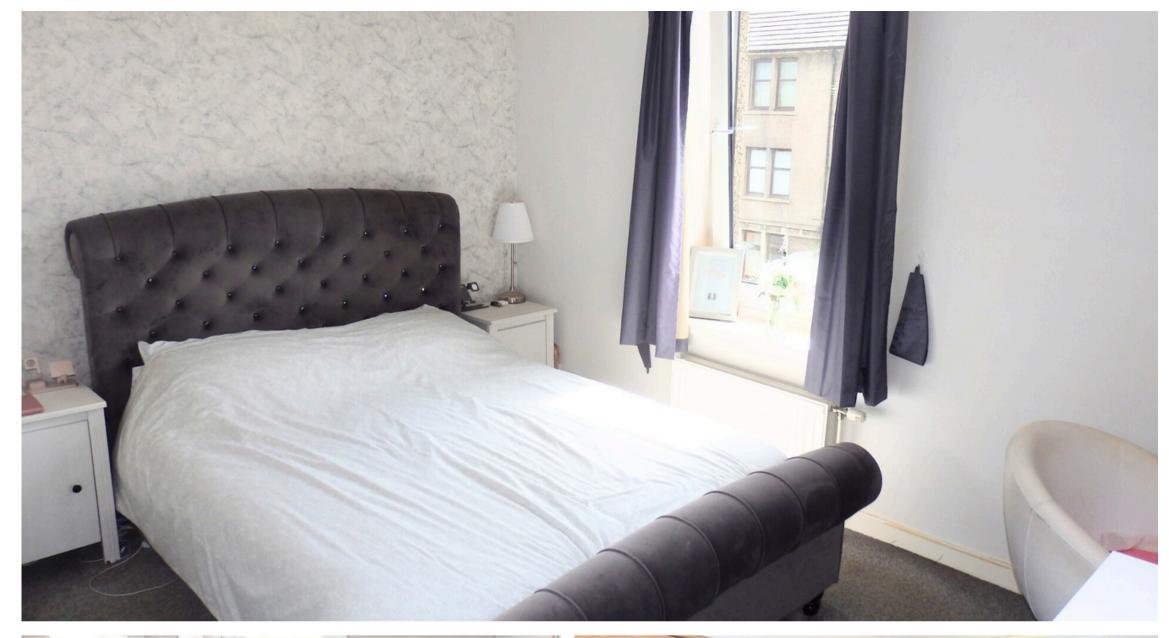

The property benefits from a recently refurbished bathroom, with mains pressure mixer shower over bath and new double glazed windows throughout. It features gas central heating, with a Worcester combination boiler.

The property is tastefully decorated throughout, with the bathroom being a particular highlight due to the recent modernisation.

#### ACCOMMODATION

Traditional Hall, Lounge, Kitchen, Bathroom, 2 Bedrooms

HALLWAY - With Storage

LOUNGE: APPROX 14'11" x 11'5"

KITCHEN: APPROX 12'00" x 7'7"

BATHROOM: APPROX 8'1" x 4'11"

BEDROOM 1: APPROX1 12'11" x 11'5"