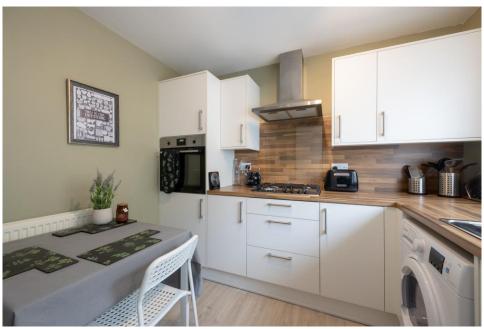

# An immaculate 2 bedroomed end- terraced house in a quiet residential area.

Built around 1961, this endterraced house has been decorated to a high standard throughout and is in 'move-in condition'.

The fresh hall leads to bright lounge and kitchen which has space for a table and chairs. A vestibule leads to the back door. Upstairs you will find 2 double bedrooms one of which has a walk- in dressing room, and a family bathroom.

# Extras Included in the sale are all fixtures and fittings as well as the washing machine, oven/hob and fridge.