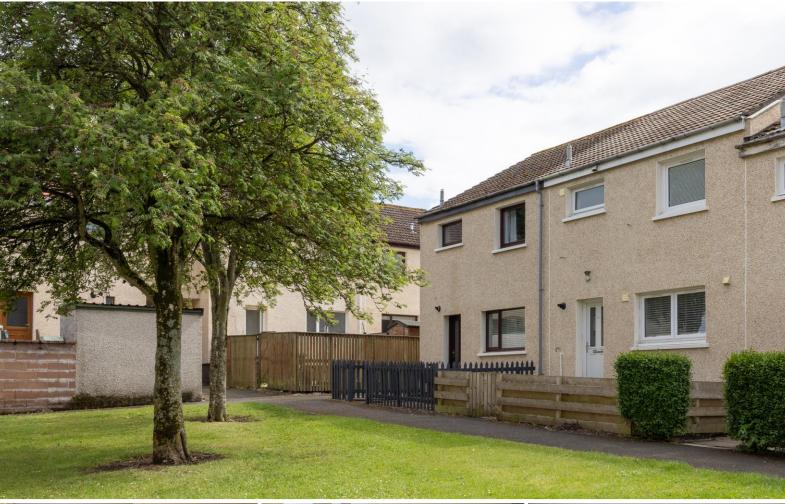

## 100 Threewells Drive, Forfar

Immaculate 2 bedroomed end-terraced house

# An immaculate 2 bedroomed end- terraced house in a quiet residential area.

Built around 1961, this endterraced house has been decorated to a high standard throughout and is in 'move-in condition'.

The fresh hall leads to bright lounge and kitchen which has space for a table and chairs. A vestibule leads to the back door. Upstairs you will find 2 double bedrooms one of which has a walk- in dressing room, and a family bathroom.

#### External

There is a small, enclosed garden to the front of the property and to the rear you have a further enclosed garden laid mainly in lawn and a stone shed.

There is ample parking nearby.