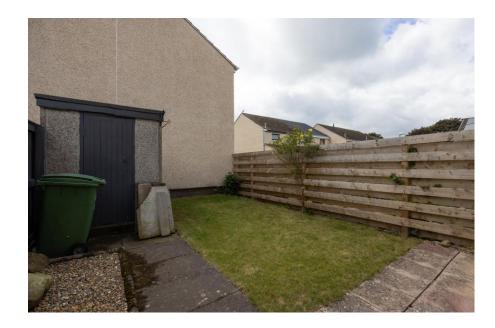

#### External

There is a small, enclosed garden to the front of the property and to the rear you have a further enclosed garden laid mainly in lawn and a stone shed.

There is ample parking nearby.