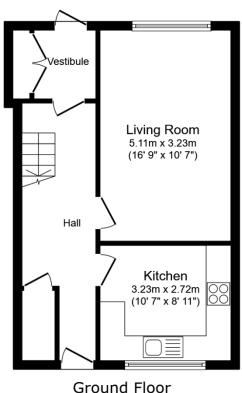

# An immaculate 2 bedroomed end- terraced house in a quiet residential area.

Built around 1961, this endterraced house has been decorated to a high standard throughout and is in 'move-in condition'.

The fresh hall leads to bright lounge and kitchen which has space for a table and chairs. A vestibule leads to the back door. Upstairs you will find 2 double bedrooms one of which has a walk- in dressing room, and a family bathroom.

What3words
Puddles.acting.tones

Floor area 40.8 sq.m. (440 sq.ft.)

Floor area 40.5 sq.m. (436 sq.ft.)

Total floor area: 81.3 sq.m. (875 sq.ft.)

This floor plan is for illustrative purposes only. It is not drawn to scale. Any measurements, floor areas (including any total floor area), openings and orientations are approximate. No details are guaranteed, they cannot be relied upon for any purpose and do not form any part of any agreement. No liability is taken for any error, omission or misstatement. A party must rely upon its own inspection(s). Powered by www.Propertybox.io