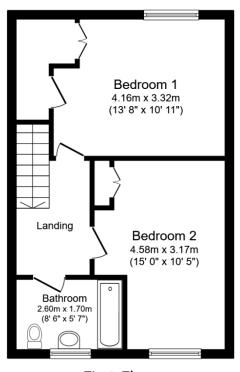

# An immaculate 2 bedroomed end- terraced house in a quiet residential area.

Built around 1961, this endterraced house has been decorated to a high standard throughout and is in 'move-in condition'.

The fresh hall leads to bright lounge and kitchen which has space for a table and chairs. A vestibule leads to the back door. Upstairs you will find 2 double bedrooms one of which has a walk- in dressing room, and a family bathroom.

What3words
Puddles.acting.tones

Floor area 40.8 sq.m. (440 sq.ft.)

Floor area 40.5 sq.m. (436 sq.ft.)

Total floor area: 81.3 sq.m. (875 sq.ft.)

This floor plan is for illustrative purposes only. It is not drawn to scale. Any measurements, floor areas (including any total floor area), openings and orientations are approximate. No details are guaranteed, they cannot be relied upon for any purpose and do not form any part of any agreement. No liability is taken for any error, omission or misstatement. A party must rely upon its own inspection(s). Powered by www.Propertybox.io