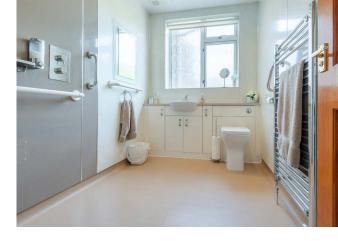

The accommodation comprises: hallway, bright and spacious lounge with bay window and feature fireplace, dining kitchen, three double bedrooms. One of which is currently utilised as a sitting room with patio doors leading to the rear garden and shower room. Benefits include double glazing, gas central heating and attic space.