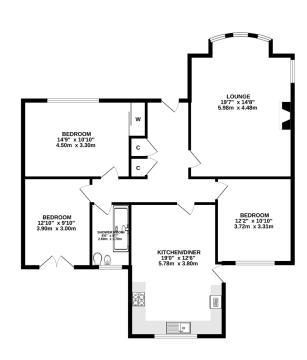

The accommodation comprises: hallway, bright and spacious lounge with bay window and feature fireplace, dining kitchen, three double bedrooms. One of which is currently utilised as a sitting room with patio doors leading to the rear garden and shower room. Benefits include double glazing, gas central heating and attic space.

## Viewing

By appointment through Lindsays on 01382 802050 or Dundeeproperty@lindsays.co.uk

Whilst every attempt has been made to ensure the accuracy of the floorplan contained here, measurement of does, whelever, rooms and any other farms are approximate and no reoponsibility is taken for any error, omission or mis-statement. This pain is for illustrated purposes only and should be used as east by any prospective purchaser. The services, systems and appliances shown have not been tested and no guarante and the properties of the proceedable and officiance can be confirmed to the contraction of the contracti