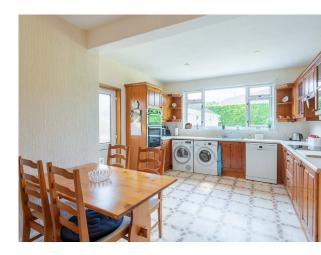

The accommodation comprises: hallway, bright and spacious lounge with bay window and feature fireplace, dining kitchen, three double bedrooms. One of which is currently utilised as a sitting room with patio doors leading to the rear garden and shower room. Benefits include double glazing, gas central heating and attic space.