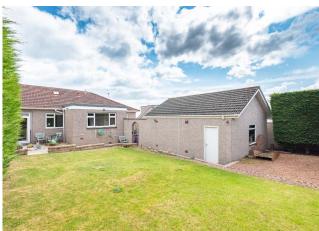

Externally there is a long monoblock drive leading to the double garage which has an electric door. The gardens to the front and rear have been beautifully maintained and are both laid mainly in lawn with a selection of mature plantings. While the rear garden also has a decorative patio area and high hedges giving the garden a lovely private feel.