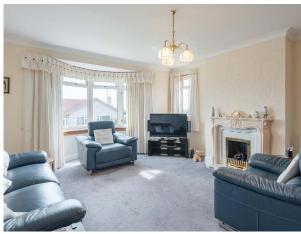

The accommodation comprises: hallway, bright and spacious lounge with bay window and feature fireplace, dining kitchen, three double bedrooms. One of which is currently utilised as a sitting room with patio doors leading to the rear garden and shower room. Benefits include double glazing, gas central heating and attic space.