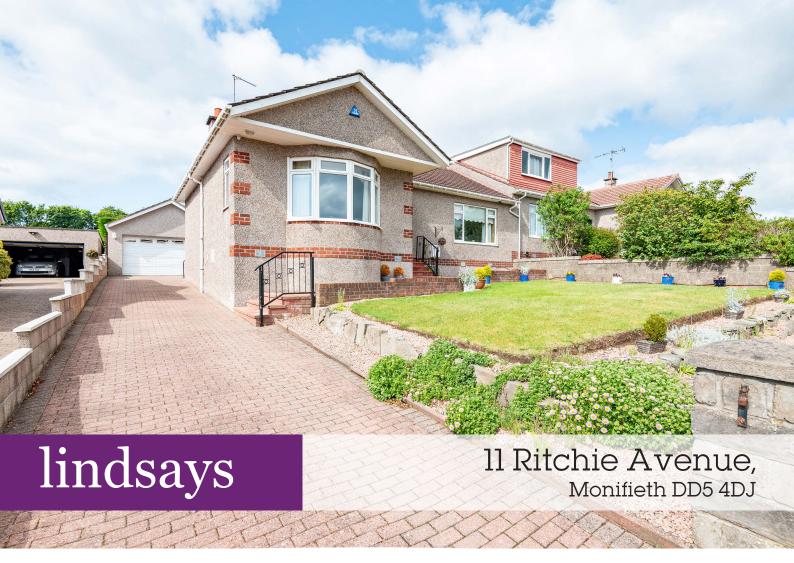

"Spacious, three bedroom semi detached bungalow in a popular residential area"

- Hallway
- Lounge
- Dining Kitchen
- Three Bedrooms
- Shower room
- Gardens
- Double Garage
- Drive

EPC Rating D

OFFERS OVER £220,000

## Description

Lindsays are delighted to offer to the market this spacious three bedroom semi detached bungalow in a popular residential area. Ritchie Avenue is ideally situated for ease of access to a number of local amenities including highly regarded schooling on both a primary and secondary level.

Externally there is a long monoblock drive leading to the double garage which has an electric door. The gardens to the front and rear have been beautifully maintained and are both laid mainly in lawn with a selection of mature plantings. While the rear garden also has a decorative patio area and high hedges giving the garden a lovely private feel.