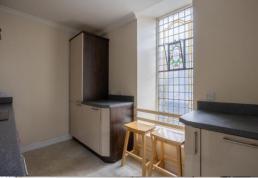

#### **Overview**

- Upper flat via secure entry
- Large lounge
- 2 Double Bedrooms
- Kitchen
- Bathroom & en-suite
- · Electric Central Heating
- Double Glazing
- Ample parking nearby
- Close to local amenities

# A well-presented spacious property situated in the town centre of Brechin

This large bright flat is accessed via secure entry through Cross Keys Close, comprising of a good sized lounge with kitchen and 2 large double bedrooms, one of which has an en-suite, the property is completed with a family bathroom.

#### **Extras**

Included in the price is all fixtures and fittings as well as the fridge freezer, oven and hob and a dishwasher.