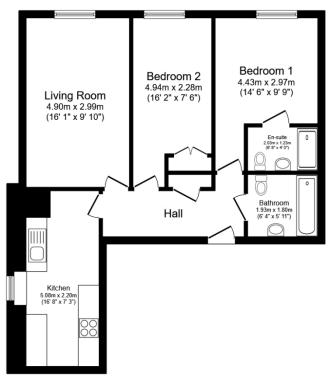

A sign in the window looking into the street, will indicate the property.

Floor Plan

Floor area 63.1 sq.m. (679 sq.ft.)

Total floor area: 63.1 sq.m. (679 sq.ft.)

This floor plan is for illustrative purposes only. It is not drawn to scale. Any measurements, floor areas (including any total floor area), openings and orientations are approximate. No details are guaranteed, they cannot be relied upon for any purpose and do not form any part of any agreement. No liability is taken for any error, omission or misstatement. A party must rely upon its own inspection(s). Powered by www.Propertybox.io