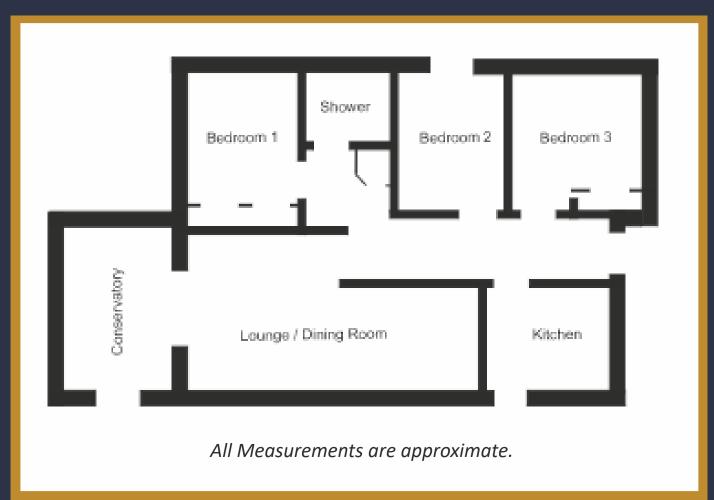

#### Accommodation

Lounge/Dining Room, Conservatory, Kitchen, Shower Room. The property also boasts GCH Double glazing Solar Panels.

**LOUNGE/DINING ROOM:** A well proportioned room with side window and French doors to the conservatory.

#### **Room Dimensions**

ENTRANCE HALL 3'10" x 17'9" x 7' (L-Shaped) KITCHEN 9' x 9' LOUNGE/DINING ROOM 12' x 21' CONSERVATORY 12' x 8' BEDROOM 1 9'6" x 11'8" ex. Wardrobes BEDROOM 2 7'2" x 12'6" BEDROOM 3 7'6" x 12'6" SHOWER ROOM 6'1"x 6'1"