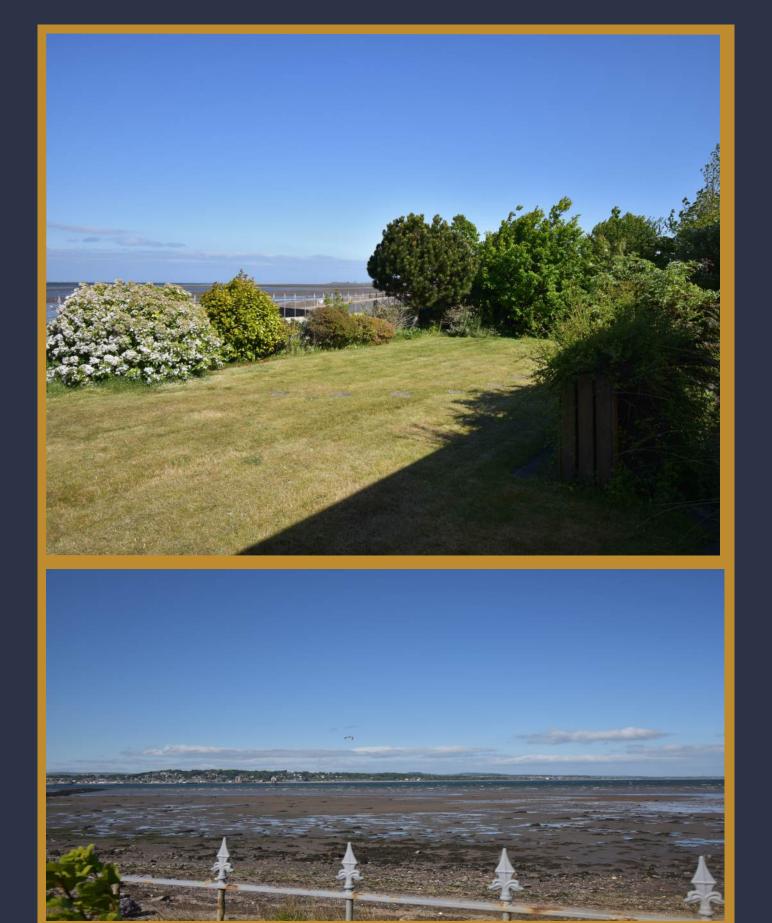

**CONSERVATORY:** Uninterrupted views north towards Broughty Ferry and east towards Tentsmuir Forest.

**KITCHEN:** A range of units and includes cooker and washing machine. The window looks out over the front garden.

**MASTER BEDROOM:** sits to the rear of the property with a full length fitted mirrored robes and views out to the sea.

**BEDROOM 2**: Sits to the side with French doors opening out on to a south facing patio and garden shed..

The fully enclosed rear garden is laid to lawn and borders and a paved patio area with a gate opening out to the beach. There is a further patio area accessed from Bedroom 3.