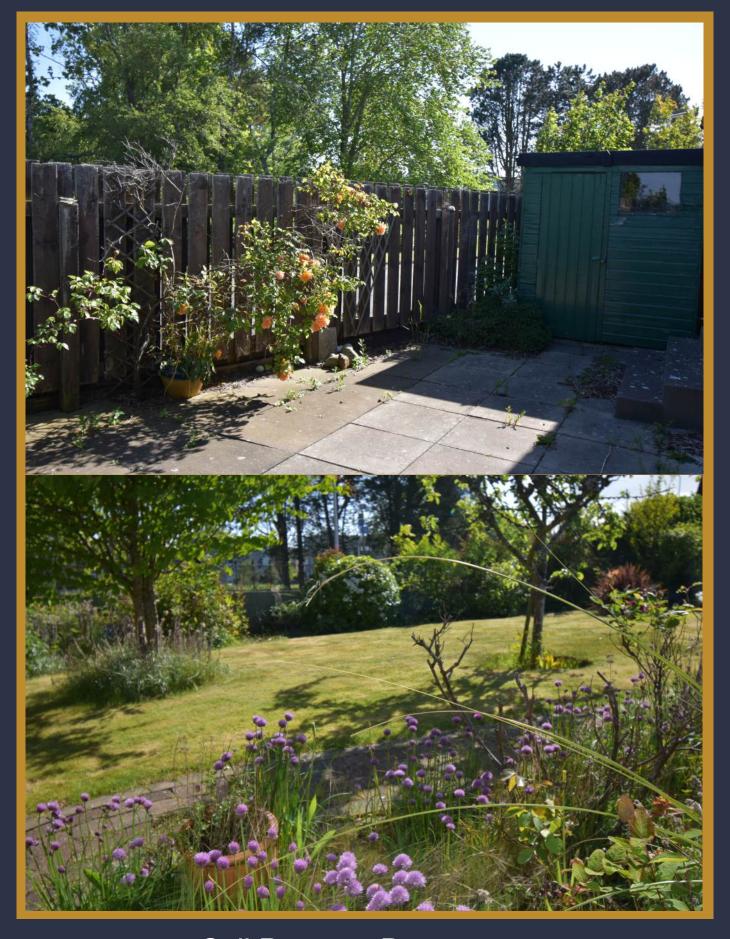

#### **Exterior**

The property sits in generous grounds with the front laid to lawn and borders. A stone chipped driveway providing off street parking and leading to the garage with electronic door power AND LIGHT.

The fully enclosed rear garden is laid to lawn and borders and a paved patio area with a gate opening out to the beach. There is a further patio area accessed from Bedroom 3.