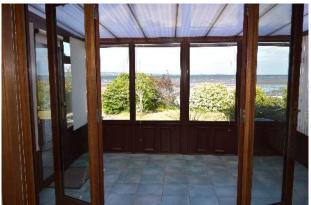

**CONSERVATORY:** Uninterrupted views north towards Broughty Ferry and east towards Tentsmuir Forest.

**KITCHEN:** A range of units and includes cooker and washing machine. The window looks out over the front garden.