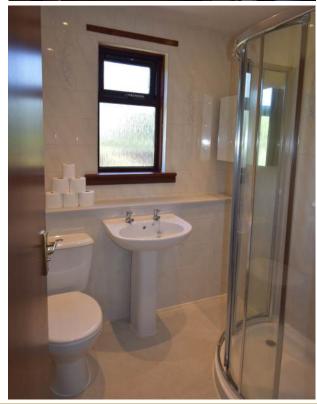

**BEDROOM 3**: Sits to the front and also benefits from an open fitted wardrobe.

**SHOWER ROOM:** Fully tiled with white wash basin and wc and corner shower enclosure with Mira Shower.

The decor throughout is a mixture of carpeting, vinyl and ceramic tiling.