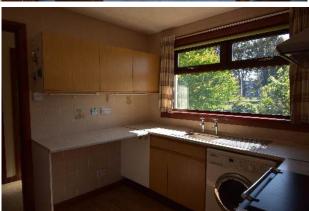

**CONSERVATORY:** Uninterrupted views north towards Broughty Ferry and east towards Tentsmuir Forest.

**KITCHEN:** A range of units and includes cooker and washing machine. The window looks out over the front garden.