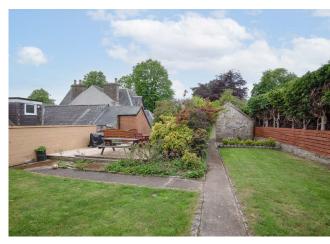

Externally the property has a large garden to the front which is laid mainly in lawn with a selection of mature plantings. The rear garden is fully enclosed and is a combination of lawn, patio areas and decking. There is a substantial multi-purpose outbuilding with attached integral storage areas. This can offer a workshop area or storage. There is also a development opportunity for this building, subject to relevant planning consent.