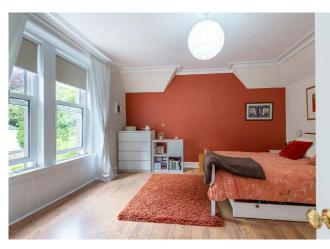

The accommodation is spread over two floors and comprises, on the ground floor: vestibule, hallway, bright and spacious lounge with bay window and feature fireplace, family/dining room and fitted kitchen. There is a large family bathroom with separate shower cubicle, WC and utility room. Upstairs the principal bedroom has a bay window, fitted wardrobe and ensuite shower room. There are two further bedrooms both with fitted wardrobes. Benefits include double glazing, gas central heating, a substantial floored loft, and beautiful original features.