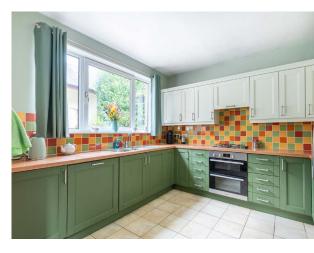

The accommodation is spread over two floors and comprises, on the ground floor: vestibule, hallway, bright and spacious lounge with bay window and feature fireplace, family/dining room and fitted kitchen. There is a large family bathroom with separate shower cubicle, WC and utility room. Upstairs the principal bedroom has a bay window, fitted wardrobe and ensuite shower room. There are two further bedrooms both with fitted wardrobes. Benefits include double glazing, gas central heating, a substantial floored loft, and beautiful original features.