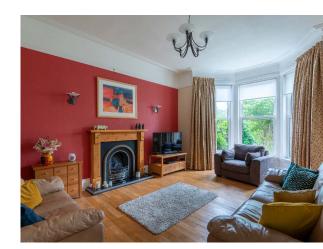

The accommodation is spread over two floors and comprises, on the ground floor: vestibule, hallway, bright and spacious lounge with bay window and feature fireplace, family/dining room and fitted kitchen. There is a large family bathroom with separate shower cubicle, WC and utility room. Upstairs the principal bedroom has a bay window, fitted wardrobe and ensuite shower room. There are two further bedrooms both with fitted wardrobes. Benefits include double glazing, gas central heating, a substantial floored loft, and beautiful original features.