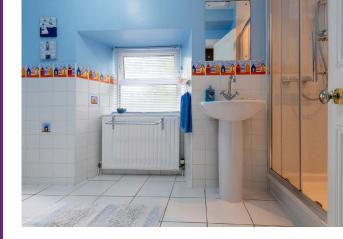

The accommodation is spread over two floors and comprises, on the ground floor: vestibule, hallway, bright and spacious lounge with bay window and feature fireplace, family/dining room and fitted kitchen. There is a large family bathroom with separate shower cubicle, WC and utility room. Upstairs the principal bedroom has a bay window, fitted wardrobe and ensuite shower room. There are two further bedrooms both with fitted wardrobes. Benefits include double glazing, gas central heating, a substantial floored loft, and beautiful original features.