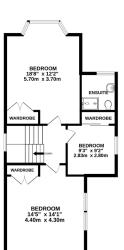

The accommodation is spread over two floors and comprises, on the ground floor: vestibule, hallway, bright and spacious lounge with bay window and feature fireplace, family/dining room and fitted kitchen. There is a large family bathroom with separate shower cubicle, WC and utility room. Upstairs the principal bedroom has a bay window, fitted wardrobe and ensuite shower room. There are two further bedrooms both with fitted wardrobes. Benefits include double glazing, gas central heating, a substantial floored loft, and beautiful original features.

#### Viewing

By appointment through Lindsays on 01382 802050 or Dundeeproperty@lindsays.co.uk

While very attempt has been made to ensure the accuracy of the floorigin contained here, measurements of doors, wiredow, neems and any other hema are approximate and more negrensibility is usen for any enconsisten or mis-statement. This plan is for illustrative purposes only and should be used as such by any prospective purchase. The services, systems and appliances shourn have not been tested and no gasantee as to their operating or efficiency can be given.

1ST ELOOR