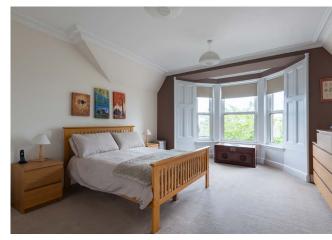

The accommodation is spread over two floors and comprises, on the ground floor: vestibule, hallway, bright and spacious lounge with bay window and feature fireplace, family/dining room and fitted kitchen. There is a large family bathroom with separate shower cubicle, WC and utility room. Upstairs the principal bedroom has a bay window, fitted wardrobe and ensuite shower room. There are two further bedrooms both with fitted wardrobes. Benefits include double glazing, gas central heating, a substantial floored loft, and beautiful original features.