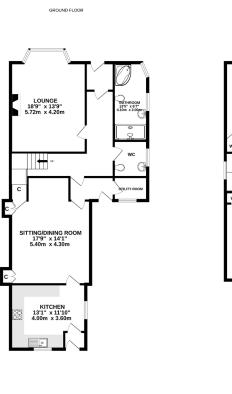

The accommodation is spread over two floors and comprises, on the ground floor: vestibule, hallway, bright and spacious lounge with bay window and feature fireplace, family/dining room and fitted kitchen. There is a large family bathroom with separate shower cubicle, WC and utility room. Upstairs the principal bedroom has a bay window, fitted wardrobe and ensuite shower room. There are two further bedrooms both with fitted wardrobes. Benefits include double glazing, gas central heating, a substantial floored loft, and beautiful original features.

#### Viewing

By appointment through Lindsays on 01382 802050 or Dundeeproperty@lindsays.co.uk

While very attempt has been made to ensure the accuracy of the floorigin contained here, measurements of doors, wiredow, neems and any other hema are approximate and more negrensibility is usen for any enconsisten or mis-statement. This plan is for illustrative purposes only and should be used as such by any prospective purchase. The services, systems and appliances shourn have not been tested and no gasantee as to their operating or efficiency can be given.