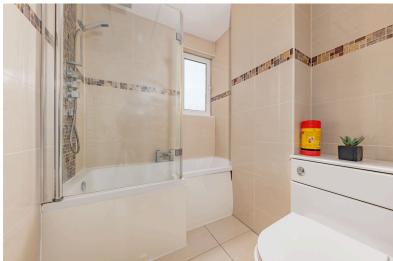

#### **BATHROOM:**

Approx.  $8'2 \times 5'6$ . A well presented bathroom with a P-shaped bath with over the bath shower with hand held and deluge attachments. There is a vanity area to the wc and wash hand basin, Parador ceiling with spotlights and access into a partly floored loft, tiled flooring and a heated towel rail.