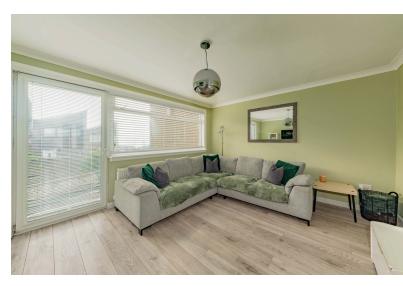

#### LOUNGE:

Approx.  $14'9 \times 12'6$ . Front facing spacious lounge with wood effect flooring, a wall mounted TV point, radiator and a door giving access into the front garden