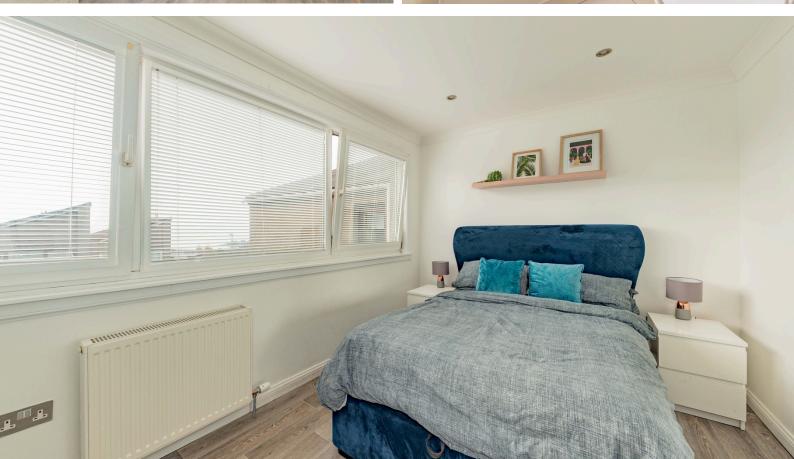

#### **BEDROOM 1:**

Approx.  $14^{\circ}9 \times 9^{\circ}3$ . A bright spacious double bedroom with front facing window, ample room for furnishings and a radiator.

#### BEDROOM 2

Approx.  $11^{\circ}4 \times 10^{\circ}2$ . A generous size double bedroom with a large rear facing window, a shelved and hanging wardrobe, spotlights to the ceiling and a radiator.