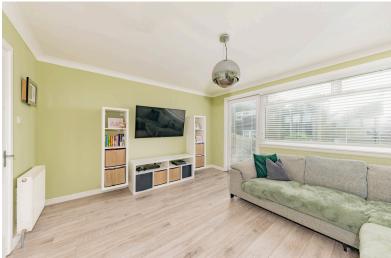

#### LOUNGE:

Approx.  $14'9 \times 12'6$ . Front facing spacious lounge with wood effect flooring, a wall mounted TV point, radiator and a door giving access into the front garden