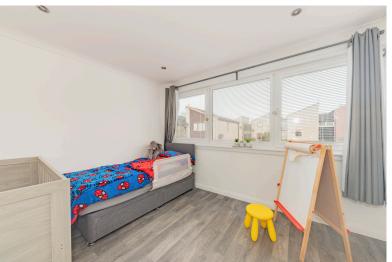

#### **BEDROOM 1:**

Approx.  $14^{\circ}9 \times 9^{\circ}3$ . A bright spacious double bedroom with front facing window, ample room for furnishings and a radiator.

#### BEDROOM 2

Approx.  $11^{\circ}4 \times 10^{\circ}2$ . A generous size double bedroom with a large rear facing window, a shelved and hanging wardrobe, spotlights to the ceiling and a radiator.