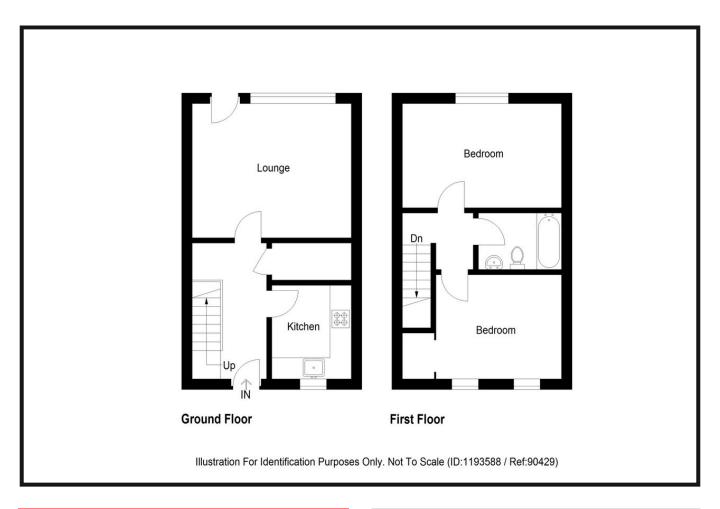

#### **ACCOMMODATION:**

Lounge, Kitchen, 2 Bedrooms & Bathroom.

#### **ENTRANCE HALLWAY:**

A welcoming hallway with a stairway leading to the upper floor, an under stair storage cupboard, cupboard housing the electric meter and fuse box, and a radiator.

#### LOUNGE:

Approx.  $14'9 \times 12'6$ . Front facing spacious lounge with wood effect flooring, a wall mounted TV point, radiator and a door giving access into the front garden

#### KITCHEN:

Approx.  $7'9 \times 9'9$ . Rear facing kitchen fitted with modern base and wall units with coordinating work surfaces incorporating a stainless steel sink with mixer tap. There is an electric oven, gas hob with extractor hood above with an integrated fridge, freezer, dishwasher and washing machine. There is a breakfast seating area, and radiator.

#### **BEDROOM 1:**

Approx.  $14^{\circ}9 \times 9^{\circ}3$ . A bright spacious double bedroom with front facing window, ample room for furnishings and a radiator.

#### BEDROOM 2

Approx.  $11^{\circ}4 \times 10^{\circ}2$ . A generous size double bedroom with a large rear facing window, a shelved and hanging wardrobe, spotlights to the ceiling and a radiator.

#### **BATHROOM:**

Approx.  $8'2 \times 5'6$ . A well presented bathroom with a P-shaped bath with over the bath shower with hand held and deluge attachments. There is a vanity area to the wc and wash hand basin, Parador ceiling with spotlights and access into a partly floored loft, tiled flooring and a heated towel rail.