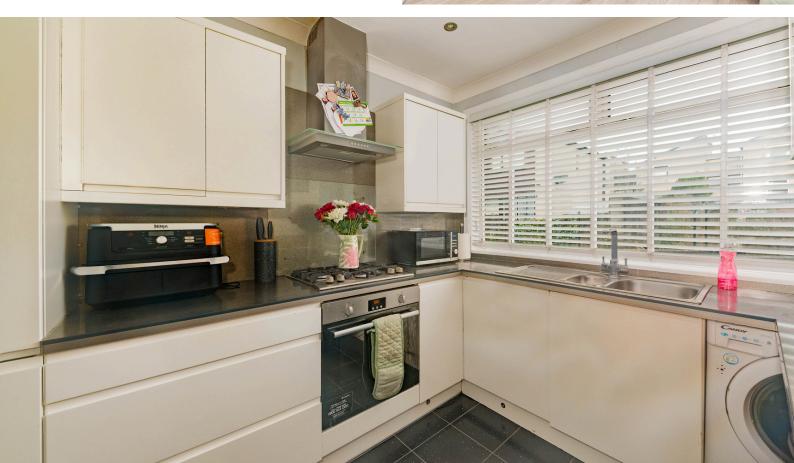

#### KITCHEN:

Approx.  $7'9 \times 9'9$ . Rear facing kitchen fitted with modern base and wall units with coordinating work surfaces incorporating a stainless steel sink with mixer tap. There is an electric oven, gas hob with extractor hood above with an integrated fridge, freezer, dishwasher and washing machine. There is a breakfast seating area, and radiator.