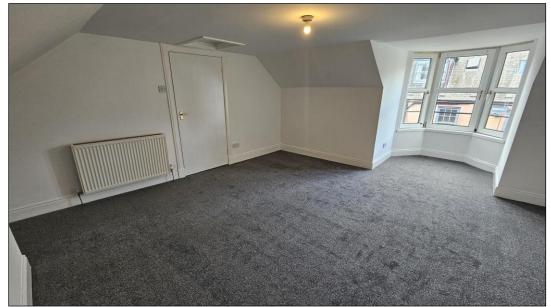

## BEDROOM 2: -

Approximately  $18'9'' \times 13'5''$ . This is a good size bedroom with bay style double-glazed windows offering outlook towards the front of the property. Carpet. Radiator.

Owner: Clients of Campbell Boath