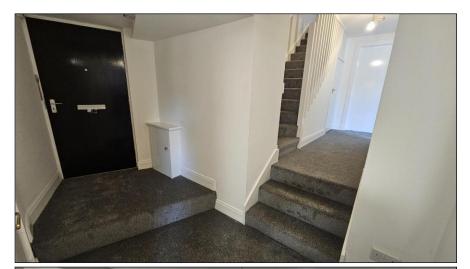

#### **ENTRANCE: -**

A hardwood door gives access to the entrance hall. There is a carpeted stairway giving access to the upper floor accommodation. Built-in under stair storage cupboard. Carpet. Radiator.