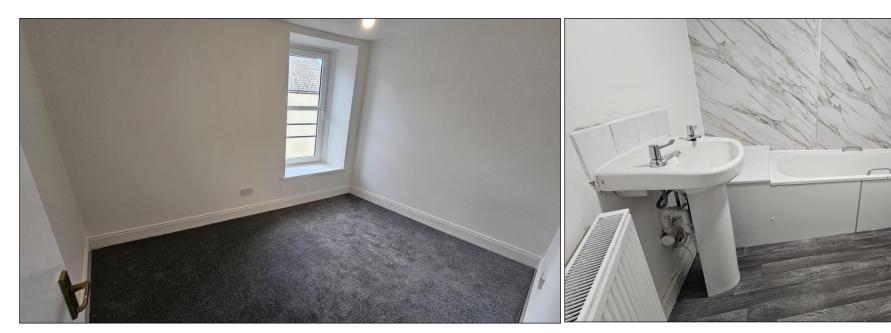

#### BEDROOM ONE: -

Approximately 10'11" x 9'0". This is a good-sized room with double glazed window offering pleasant outlook towards the side of the property. Carpet. Radiator.

## **BATHROOM: -**

The bathroom comprises a white three-piece suite, W.C., wash hand basin and a bath with electric 'Triton' shower above. Attractive wet wall splashback. Vinyl flooring. Radiator.