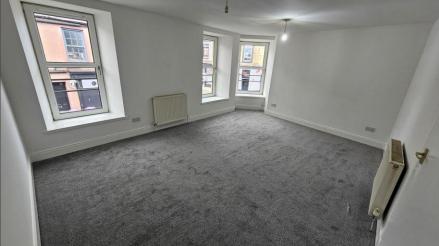

## LOUNGE: -

Approximately 17'6" x 13'11". This is a good-sized room with three large double-glazed windows offering a pleasant outlook towards the front of the property. Carpet. Two radiators.