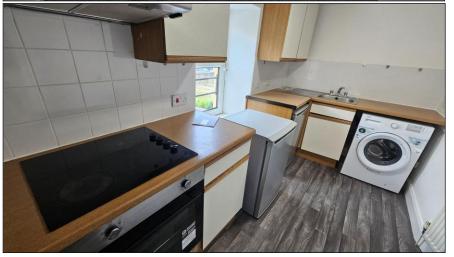

#### KITCHEN: -

Approximately 11'11" x 7'6". The kitchen has wall and flooring standing units with contrasting work tops and tiled splashback. The stainless-steel sink has plumbing connections for a washing machine. Integrated appliances include a ceramic hob with stainless steel extractor hood above and electric oven below. There is space for white meter appliances. There is a double-glazed window offering a good deal of natural light. Built-in cupboard housing boiler. Vinyl flooring. Radiator.