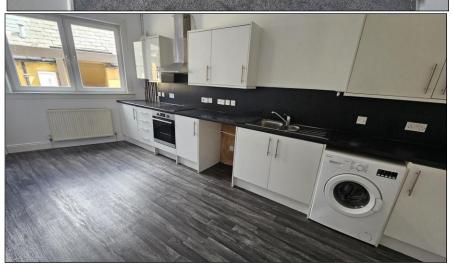

#### KITCHEN/DINING ROOM: -

Approximately 16'8" x 9'3". The kitchen has wall and flooring standing units with contrasting work tops and tiled splashback. The stainless-steel sink has plumbing connections for a washing machine. Integrated appliances include a ceramic hob with stainless steel extractor hood above and electric oven below. There is space for white meter appliances. There is a double-glazed window offering a good deal of natural light. Vinyl flooring. Radiator.