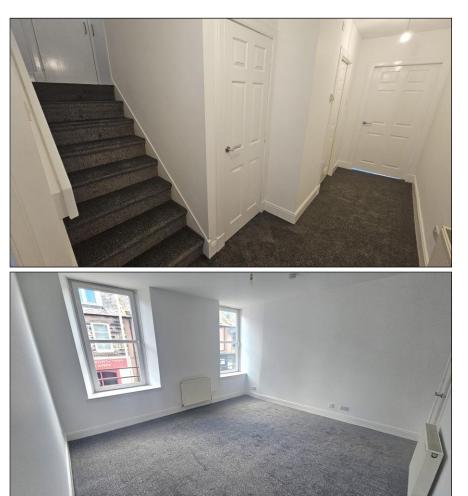

#### ENTRANCE: -

A hardwood door gives access to the entrance hall. There is a carpeted stairway giving access to the upper floor accommodation. Built-in under stair storage cupboard. Carpet. Radiator.

#### LOUNGE: -

Approximately  $14'15'' \times 14'12''$ . This is a good-sized room with two large double-glazed windows offering a pleasant outlook towards the front of the property. Carpet. Two radiators.

#### UPPER FLOOR: -

The upper landing is carpeted and has a built-in storage cupboard.