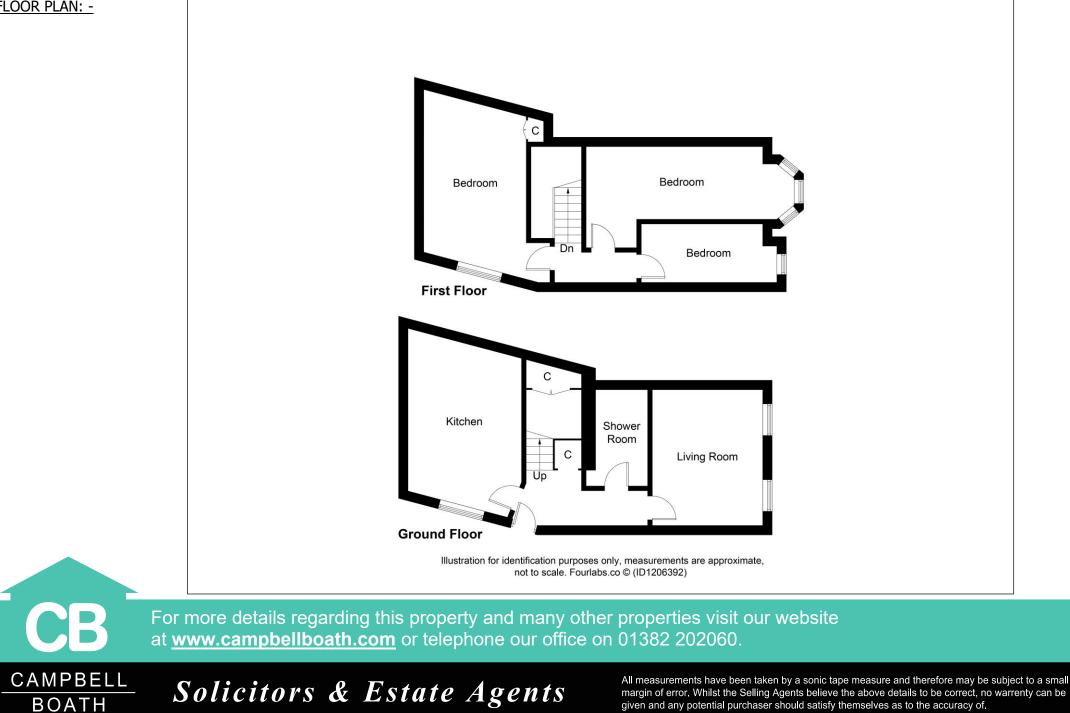

#### ENTRANCE: -

A hardwood door gives access to the entrance hall. There is a carpeted stairway giving access to the upper floor accommodation. Built-in under stair storage cupboard. Carpet. Radiator.

#### LOUNGE: -

Approximately  $14'15'' \times 14'12''$ . This is a good-sized room with two large double-glazed windows offering a pleasant outlook towards the front of the property. Carpet. Two radiators.

#### KITCHEN/DINING ROOM: -

Approximately 16'8" x 9'3". The kitchen has wall and flooring standing units with contrasting work tops and tiled splashback. The stainless-steel sink has plumbing connections for a washing machine. Integrated appliances include a ceramic hob with stainless steel extractor hood above and electric oven below. There is space for white meter appliances. There is a double-glazed window offering a good deal of natural light. Vinyl flooring. Radiator.

#### SHOWER ROOM: -

The shower room comprises a W.C., wash hand basin and a shower enclosure with electric 'Triton' shower. Attractive wet wall splashback. Vanity mirror. Vinyl flooring. Towel radiator.

#### UPPER FLOOR: -

The upper landing is carpeted and has a built-in storage cupboard.

#### BEDROOM ONE: -

Approximately  $18'9'' \times 10'11''$ . This is a good-sized room with bay style double glazed windows offering pleasant outlook towards the front of the property. Carpet. Radiator.

## BEDROOM 2: -

Approximately  $13'3'' \ge 6'7''$ . There is a double-glazed window offering outlook towards the front of the property. Carpet. Radiator.

## BEDROOM 3: -

Approximately 13'4" x 9'8". There is a double-glazed window offering outlook towards the side of the property. Carpet. Radiator.

Owner: Clients of Campbell Boath

Viewing: Telephone Campbell Boath Solicitors on 01382 202060 or Email: property@campbellboath.com