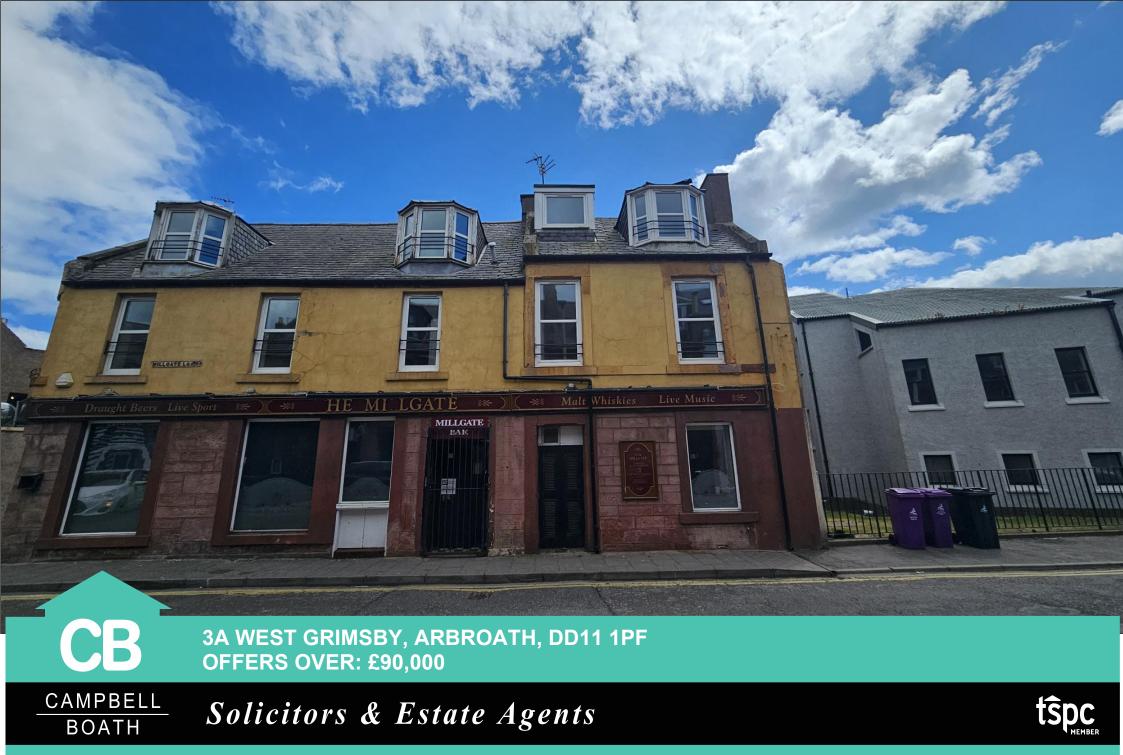

# Accommodation Comprises: Entrance Hall, Lounge, Kitchen, Shower Room. Upper Level: Three Bedrooms.

This is a spacious FIRST FLOOR THREE BEDROOM UPPER MAISONETTE which is situated in a popular area of Arbroath. The property is close to all local amenities including shops, schools and a main bus route. The property has been recently refurbished and offers excellent accommodation on two levels. Benefits include double glazing and gas central heating. All floor coverings are included in the sale. Early internal viewing is highly recommended.

#### ENTRANCE: -

A hardwood door gives access to the entrance hall. There is a carpeted stairway giving access to the upper floor accommodation. Built-in under stair storage cupboard. Carpet. Radiator.

#### LOUNGE: -

Approximately  $14'15'' \times 14'12''$ . This is a good-sized room with two large double-glazed windows offering a pleasant outlook towards the front of the property. Carpet. Two radiators.