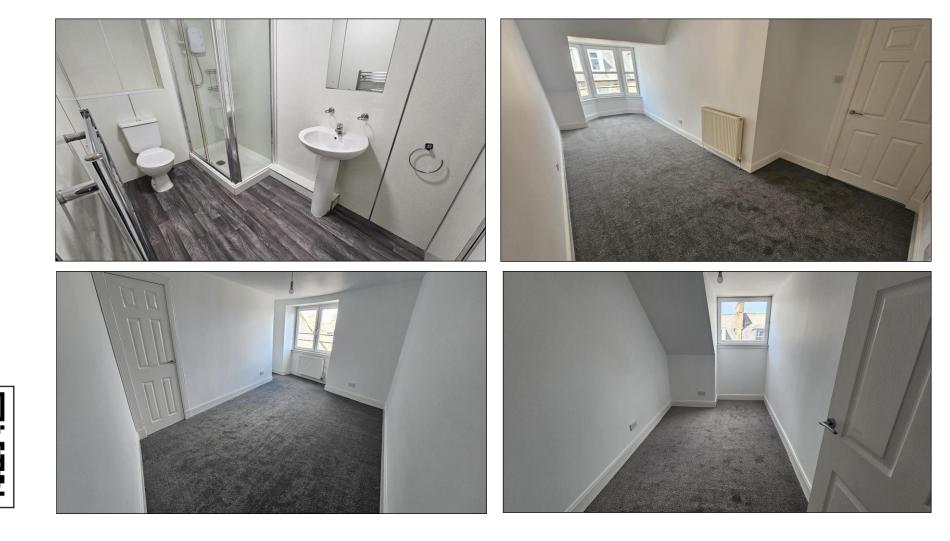

#### SHOWER ROOM: -

The shower room comprises a W.C., wash hand basin and a shower enclosure with electric 'Triton' shower. Attractive wet wall splashback. Vanity mirror. Vinyl flooring. Towel radiator.

#### BEDROOM ONE: -

Approximately  $18'9'' \times 10'11''$ . This is a good-sized room with bay style double glazed windows offering pleasant outlook towards the front of the property. Carpet. Radiator.

## BEDROOM 2: -

Approximately  $13'3'' \ge 6'7''$ . There is a double-glazed window offering outlook towards the front of the property. Carpet. Radiator.

## BEDROOM 3: -

Approximately 13'4" x 9'8". There is a double-glazed window offering outlook towards the side of the property. Carpet. Radiator.

Owner: Clients of Campbell Boath

Viewing: Telephone Campbell Boath Solicitors on 01382 202060 or Email: property@campbellboath.com