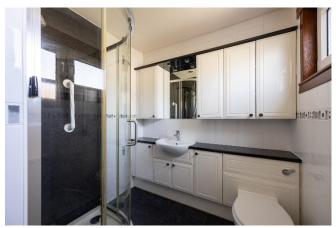

# **Shower Room** (2.21m x 1.95m)

W/C, sink. And corner shower. Vanity units above and below, titled flooring, radiator and window to front. Cupboard housing boiler.