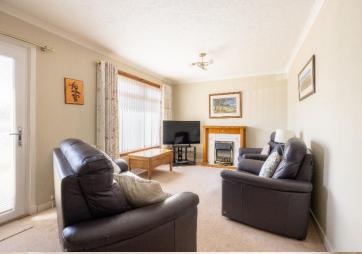

## **Entrance Hallway**

Carpeted flooring, radiator, stairs to first floor.

**Living Room/Dining** (5.93m x 3.49m) Bright room with 2 x radiators, large picture window and door into garden.

**Breakfasting Kitchen** (3.57m x 2.75m)