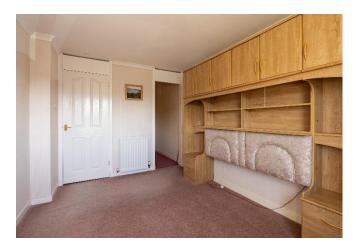

# **1 Bedroom** (3.48m x 2.96m)

Double room with built-in bedroom furniture. Radiator, and carpeted flooring. Window to rear.

## **2 Bedroom** (4.07m x 2.76m)

Double room with built in bedroom furniture. Large walk in wardrobe. Carpeted flooring, radiator and window to the rear.