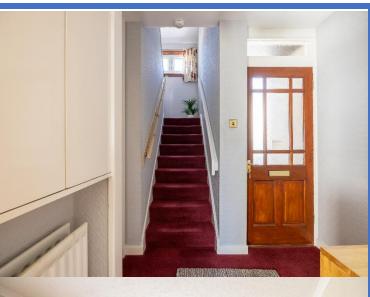

## **Entrance Hallway**

Carpeted flooring, radiator, stairs to first floor.

**Living Room/Dining** (5.93m x 3.49m) Bright room with 2 x radiators, large picture window and door into garden.

**Breakfasting Kitchen** (3.57m x 2.75m)