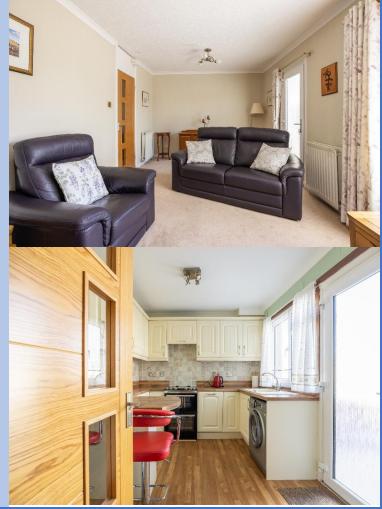

## **Entrance Hallway**

Carpeted flooring, radiator, stairs to first floor.

**Living Room/Dining** (5.93m x 3.49m) Bright room with 2 x radiators, large picture window and door into garden.

**Breakfasting Kitchen** (3.57m x 2.75m)

Modern kitchen with wall and base units, integrated extractor hood, storage cupboard, door to front. Radiator, laminate flooring, window to the front.

**First Floor** 2 x Storage cupboards