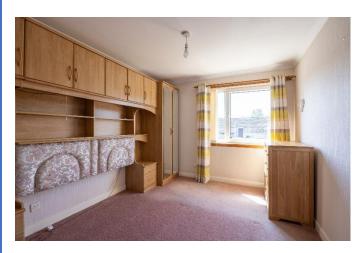

# **1 Bedroom** (3.48m x 2.96m)

Double room with built-in bedroom furniture. Radiator, and carpeted flooring. Window to rear.

## **2 Bedroom** (4.07m x 2.76m)

Double room with built in bedroom furniture. Large walk in wardrobe. Carpeted flooring, radiator and window to the rear.