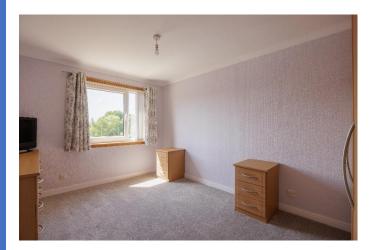

# **1 Bedroom** (3.48m x 2.96m)

Double room with built-in bedroom furniture. Radiator, and carpeted flooring. Window to rear.

## **2 Bedroom** (4.07m x 2.76m)

Double room with built in bedroom furniture. Large walk in wardrobe. Carpeted flooring, radiator and window to the rear.