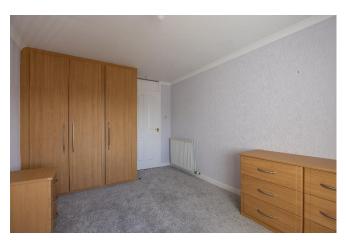

# **1 Bedroom** (3.48m x 2.96m)

Double room with built-in bedroom furniture. Radiator, and carpeted flooring. Window to rear.

## **2 Bedroom** (4.07m x 2.76m)

Double room with built in bedroom furniture. Large walk in wardrobe. Carpeted flooring, radiator and window to the rear.