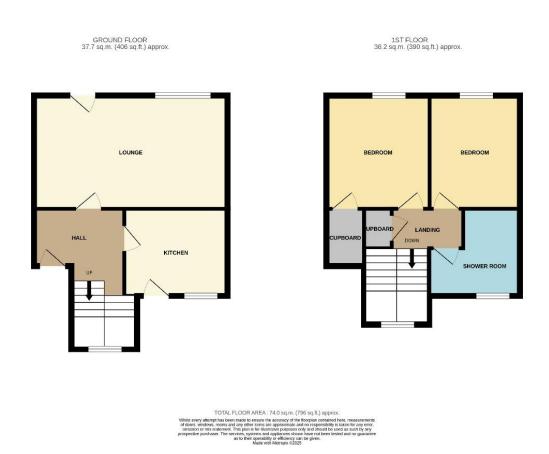

## **Entrance Hallway**

Carpeted flooring, radiator, stairs to first floor.

**Living Room/Dining** (5.93m x 3.49m) Bright room with 2 x radiators, large picture window and door into garden.

**Breakfasting Kitchen** (3.57m x 2.75m)

Modern kitchen with wall and base units, integrated extractor hood, storage cupboard, door to front. Radiator, laminate flooring, window to the front.

**First Floor** 2 x Storage cupboards

# **Shower Room** (2.21m x 1.95m)

W/C, sink. And corner shower. Vanity units above and below, titled flooring, radiator and window to front. Cupboard housing boiler.

# **1 Bedroom** (3.48m x 2.96m)

Double room with built-in bedroom furniture. Radiator, and carpeted flooring. Window to rear.

## **2 Bedroom** (4.07m x 2.76m)

Double room with built in bedroom furniture. Large walk in wardrobe. Carpeted flooring, radiator and window to the rear.