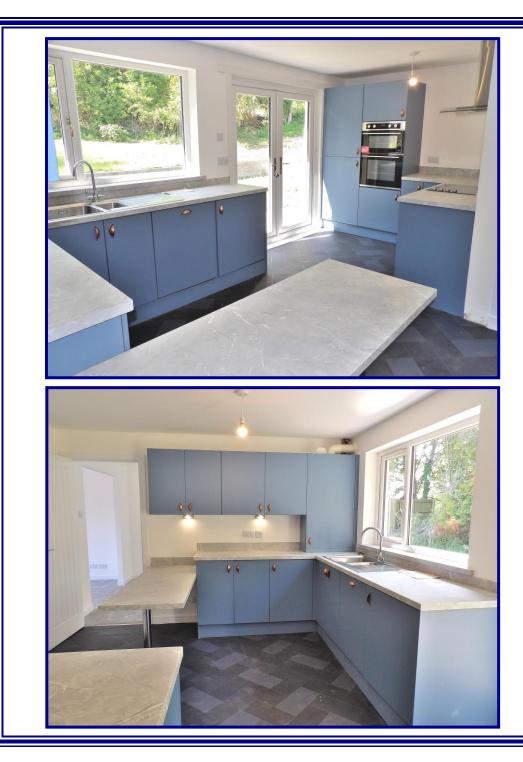

## Kitchen (16'4 x 11'8)

Well-proportioned kitchen with fitted wall and base units and coordinating work top surfaces, one and a half sink and drainer, breakfast bar, integrated washing machine, dishwasher, fridge freezer, electric double oven, electric hob, cooker hood, spotlight fittings, window and patio doors to rear garden, radiator, vinyl flooring.