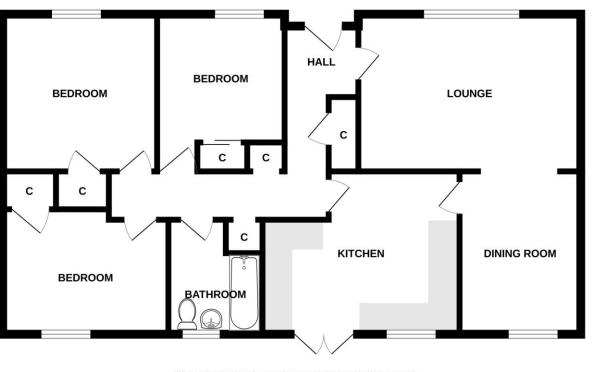

## <u>Hallway</u>

Entering through modern front door with glass panels into long hallway, spotlight fittings, three storage cupboards, radiator, carpeted.

#### Lounge (16'4 x 12'4')

Large, bright lounge with picture window overlooking front garden, light fitting, radiator, carpeted.

## Dining Room (11'4 x 11'4)

Bright dining room to rear of property, window overlooking rear garden, light fitting, radiator, carpeted. Door to kitchen.

## Kitchen (16'4 x 11'8)

Well-proportioned kitchen with fitted wall and base units and coordinating work top surfaces, one and a half sink and drainer, breakfast bar, integrated washing machine, dishwasher, fridge freezer, electric double oven, electric hob, cooker hood, spotlight fittings, window and patio doors to rear garden, radiator, vinyl flooring.

## <u>Bathroom (7'5 x 7'2)</u>

Newly installed partially tiled bathroom with white three-piece suite incorporating wash hand basin, w.c. and bath with mains shower over, shower screen, window, heated towel rail, light fitting, tiled flooring.

## Bedroom 1 (12'4 x 11'1)

Spacious master bedroom with window overlooking front garden, fitted cupboard, pendant light fitting, radiator, carpeted.

#### Bedroom 2 (11'4 x 10'1)

Second good-sized double bedroom with window to rear, double fitted wardrobe, pendant light fitting, radiator, carpeted.

#### Bedroom 3 (12'4 x 8'8)

Third double bedroom with window to rear, pendant light fitting, fitted cupboard, radiator.