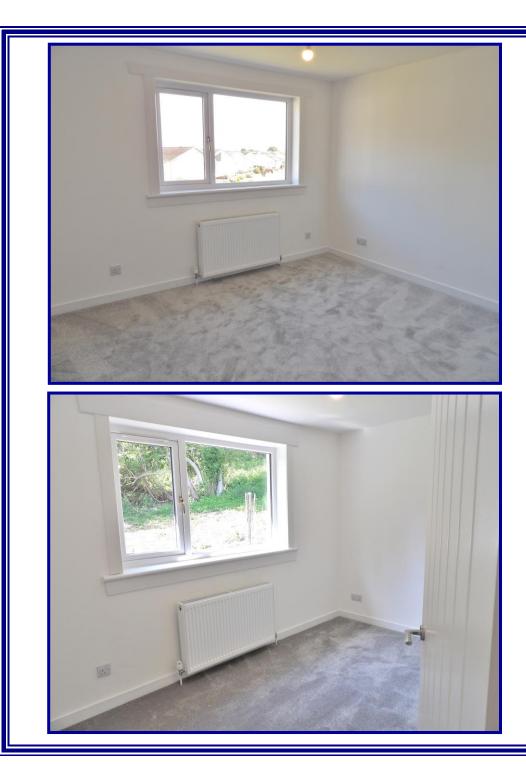

## Bedroom 1 (12'4 x 11'1)

Spacious master bedroom with window overlooking front garden, fitted cupboard, pendant light fitting, radiator, carpeted.

#### Bedroom 2 (11'4 x 10'1)

Second good-sized double bedroom with window to rear, double fitted wardrobe, pendant light fitting, radiator, carpeted.

#### Bedroom 3 (12'4 x 8'8)

Third double bedroom with window to rear, pendant light fitting, fitted cupboard, radiator.