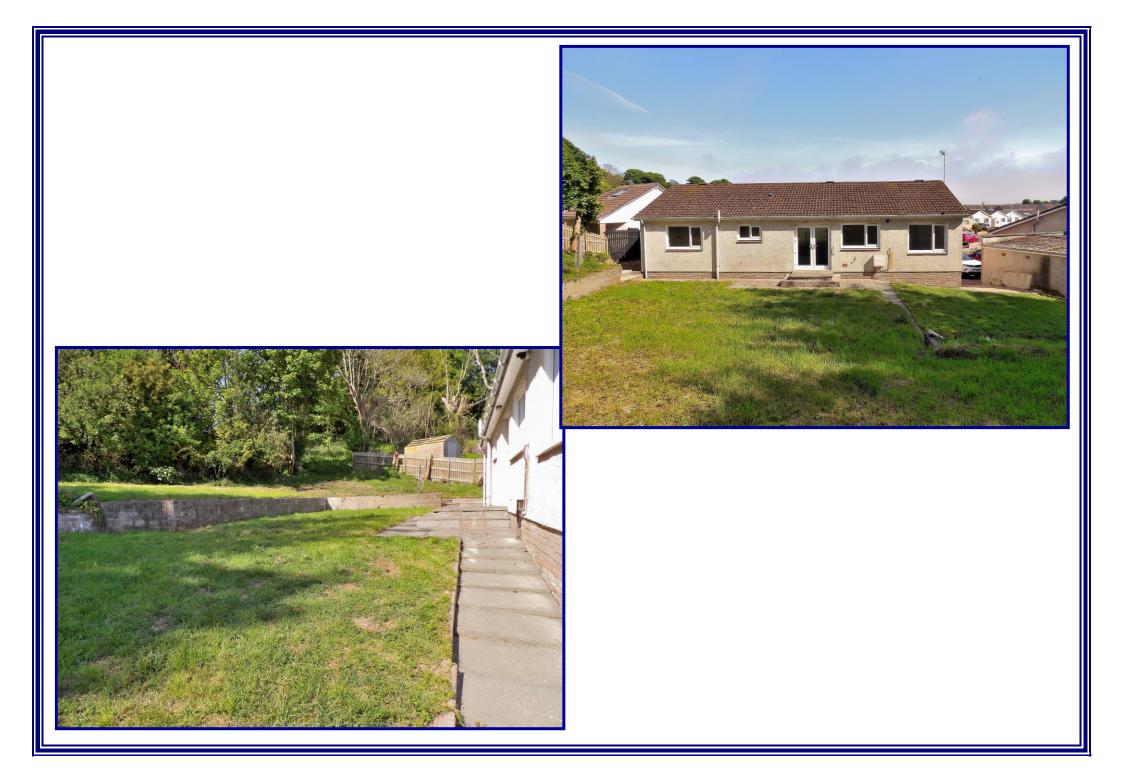

#### <u>Outside</u>

To the Front: - Driveway providing off-street parking leading to garage. Low maintenance front garden set in lawn with path to rear garden.

To the Rear: - Large rear garden set in lawn with patio area and mature shrubs and trees.