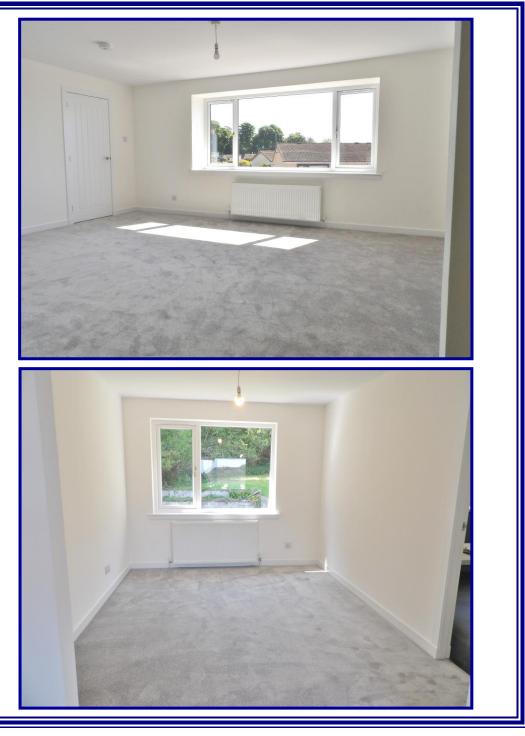

## Bedroom 1 (12'4 x 11'1)

Spacious master bedroom with window overlooking front garden, fitted cupboard, pendant light fitting, radiator, carpeted.

#### Bedroom 2 (11'4 x 10'1)

Second good-sized double bedroom with window to rear, double fitted wardrobe, pendant light fitting, radiator, carpeted.

#### Bedroom 3 (12'4 x 8'8)

Third double bedroom with window to rear, pendant light fitting, fitted cupboard, radiator.