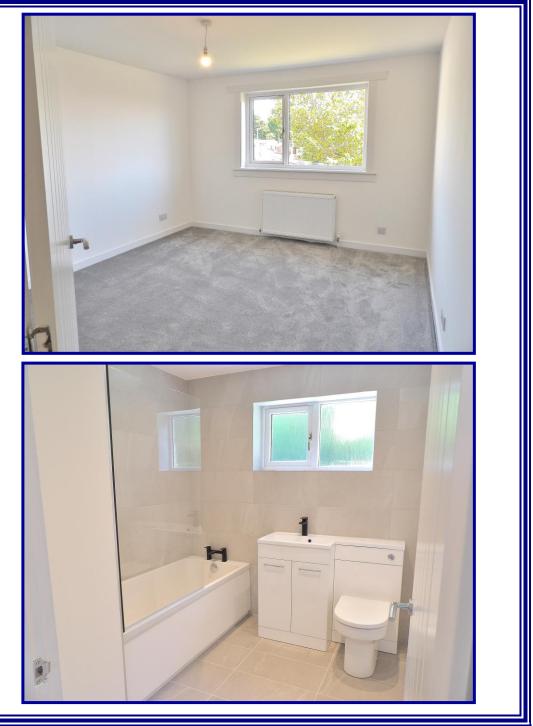

## <u>Bathroom (7'5 x 7'2)</u>

Newly installed partially tiled bathroom with white three-piece suite incorporating wash hand basin, w.c. and bath with mains shower over, shower screen, window, heated towel rail, light fitting, tiled flooring.

## Bedroom 1 (12'4 x 11'1)

Spacious master bedroom with window overlooking front garden, fitted cupboard, pendant light fitting, radiator, carpeted.