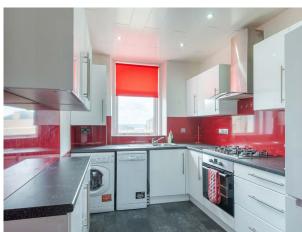

The property is offered to the market in move in condition and comprises: hallway, bright and spacious lounge, fitted kitchen, two good sized double bedrooms both with built in storage and shower room. Benefits include double glazing and gas central heating.