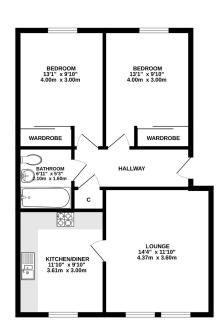

The property is in move in condition and offers versatile accommodation all on the ground floor comprising; hallway with useful storage; contemporary kitchen, beautifully finished with ample counter, cupboard and dining space; and a bright and spacious lounge. There are two generously sized double bedrooms both with mirrored wardrobes and the modern bathroom with shower over bath completes the property.

## Viewing

By appointment through Lindsays on 01382 802050 or Dundeeproperty@lindsays.co.uk

of doors, windows, rooms and any other terms are approximate and no responsibility is taken for any error omission or mis-atterment. This plan is for illustrative purposes only and should be used as surch by any prospective purchaser. The services, systems and appliances shown have not been tested and no guarante to their purchaser. The services, systems and appliances shown have not been tested and no guarante