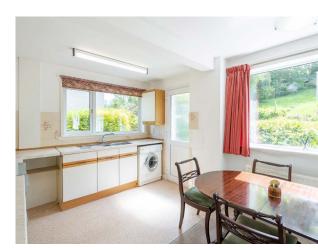

The accommodation is spread over two levels and comprises: reception hallway, bright and spacious lounge which opens to the dining kitchen. There is also bedroom 3 or dining room depending on the buyers requirements. Upstairs there are two good sized double bedrooms both with built in storage while one has access to a small attic room. The family bathroom is also on this floor. Benefits include double glazing and gas central heating.