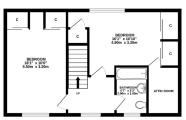

The accommodation is spread over two levels and comprises: reception hallway, bright and spacious lounge which opens to the dining kitchen. There is also bedroom 3 or dining room depending on the buyers requirements. Upstairs there are two good sized double bedrooms both with built in storage while one has access to a small attic room. The family bathroom is also on this floor. Benefits include double glazing and gas central heating.

## Viewing

By appointment through Lindsays on 01382 802050 or Dundeeproperty@

lindsays.co.uk

GROUND FLOOR

1ST FLOOR

T: 01382 802050 E: dundeeproperty@lindsays.co.uk W: property.lindsays.co.uk