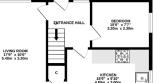

The accommodation is spread over two levels and comprises: reception hallway, bright and spacious lounge which opens to the dining kitchen. There is also bedroom 3 or dining room depending on the buyers requirements. Upstairs there are two good sized double bedrooms both with built in storage while one has access to a small attic room. The family bathroom is also on this floor. Benefits include double glazing and gas central heating.

## Viewing

By appointment through Lindsays on 01382 802050 or Dundeeproperty@

lindsays.co.uk

GROUND FLOOR

1ST FLOOR

T: 01382 802050 E: dundeeproperty@lindsays.co.uk W: property.lindsays.co.uk