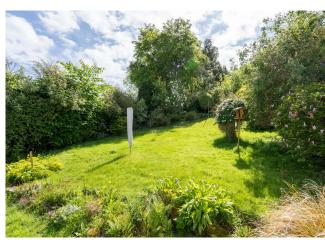

Externally the property sits within generous garden grounds. Both the front and rear are laid predominantly in lawn with a large selection of mature plantings. The single garage, generously sized with shelving, is located at the end of Crosshill Terrace.