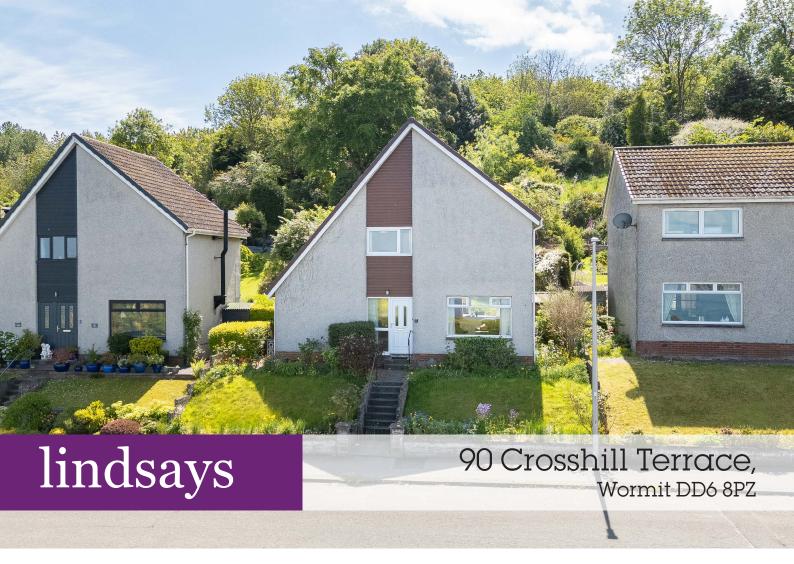

"Three bedroom detached villa with stunning views towards the River Tay"

- Reception Hallway
- Lounge
- Kitchen/Diner
- Dining Room/Bedroom 3
- Two Double Bedrooms
- Family Bathroom
- Gardens
- Garage

EPC Rating D

## Description

This is an excellent opportunity to purchase this three bedroom detached villa with stunning views towards the River Tay. Wormit is a popular village with a number of local amenities found closeby.