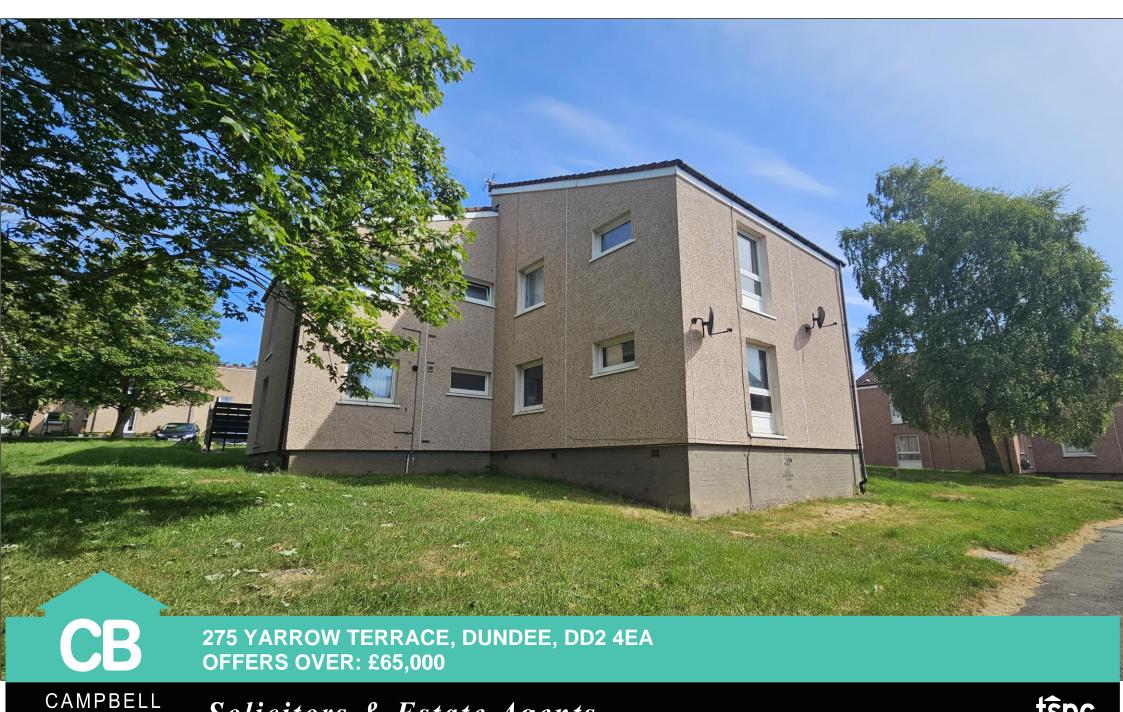

# Accommodation Comprises: Entrance Hall, Lounge, Kitchen, Bedroom and Shower Room. External: Communal Drying Green.

This well presented ONE BEDROOM GROUND FLOOR APARTMENT is situated in the much sought after residential area of Menzieshill. The property is close to all local amenities including schools, shops, Ninewells Hospital and a main bus route. Benefits include double glazing and electric heating. All floor coverings are included in the sale. Early internal viewing is highly recommended.

### EXTERNAL: -

The property has a communal drying area.

Owner: Clients of Campbell Boath

Viewing: Telephone Campbell Boath Solicitors on 01382 202060

Email: property@campbellboath.com

Office Opening Hours: Monday -Friday 9am - 5pm