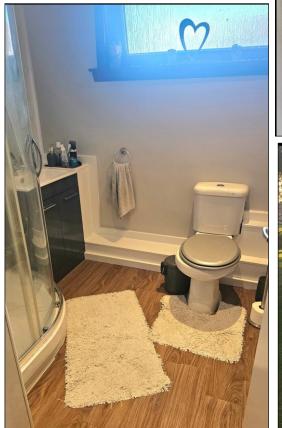

#### SHOWER ROOM: -

The shower room comprises a white three-piece suite, W.C., vanity wash hand basin with cupboards below and a shower enclosure with an electric 'Triton' shower. Wet wall splash back. A double-glazed window offers a good deal of natural light. Extractor fan. Ceiling downlights.