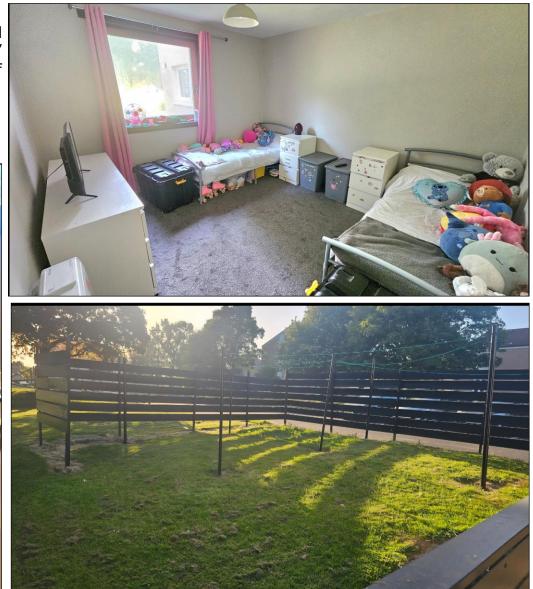

#### BEDROOM: -

Approximately  $12'6'' \times 11'0''$ . This is a good-sized double bedroom with a double-glazed window offering a bright westerly outlook towards the garden areas. Carpet. Electric wall heater.

### EXTERNAL: -

The property has a communal drying area.

Owner: Clients of Campbell Boath

Viewing: Telephone Campbell Boath Solicitors on 01382 202060

Email: property@campbellboath.com

Office Opening Hours: Monday -Friday 9am - 5pm