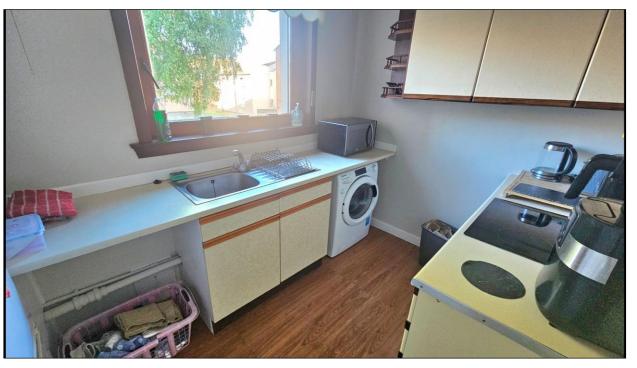

#### KITCHEN: -

Approximately 9'0" x 7'0". The kitchen has a range of base and wall mounted storage cupboards with contrasting work surfaces. The stainless-steel sink has plumbing connections for a washing machine. There is a double-glazed window offering pleasant outlook towards the side of the property. Fitted roller blind. There is a halogen hob. Space for other white meter appliances. Vinyl flooring. Electric wall heater