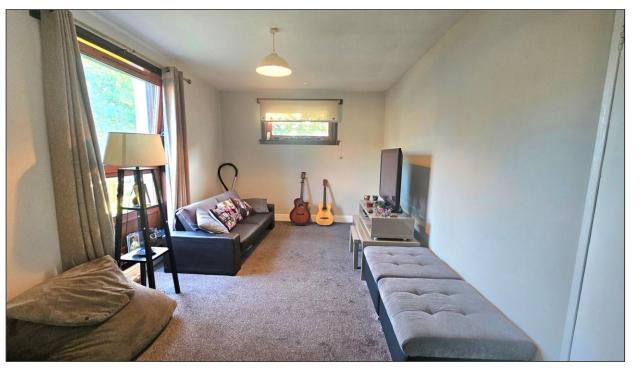

#### LOUNGE: -

Approximately  $15'6'' \ge 10'10''$ . The lounge is spacious and has two double glazed windows offering a good deal of natural light and outlook of the surrounding garden areas. Carpet. Electric storage heater.