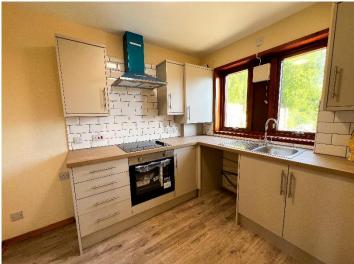

The property opens to the vestibule which is laid with linoleum flooring and a glass door opens to the open plan lounge and dining area. The lounge extends from the front to the rear of the property with a large window providing ample natural light from the front and a window and glass door to the rear opening to the enclosed garden. The modern kitchen includes wall and base units with a wood effect worktop and tiled splashback. There is an integrated oven, hob and extractor fan and a stainless steel sink below the rear facing window. The room is finished with linoleum flooring and there is space for white goods.