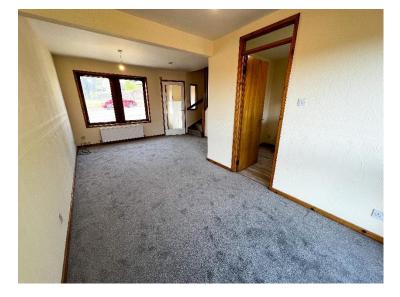

The property opens to the vestibule which is laid with linoleum flooring and a glass door opens to the open plan lounge and dining area. The lounge extends from the front to the rear of the property with a large window providing ample natural light from the front and a window and glass door to the rear opening to the enclosed garden. The modern kitchen includes wall and base units with a wood effect worktop and tiled splashback. There is an integrated oven, hob and extractor fan and a stainless steel sink below the rear facing window. The room is finished with linoleum flooring and there is space for white goods.