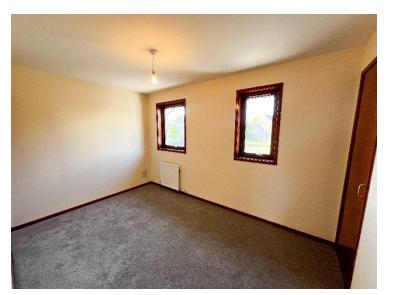

The carpeted staircase leads to the first-floor accommodation and includes linen cupboard and attic hatch. The larger bedroom is to the front of the property and benefits from two storage cupboards. The second bedroom is to the rear of the property benefitting from a south-east facing window and storage cupboard. The bathroom is fitted with three-piece suite and shower over bath, and is finished with floor to ceiling tiles and a rear facing frosted window.