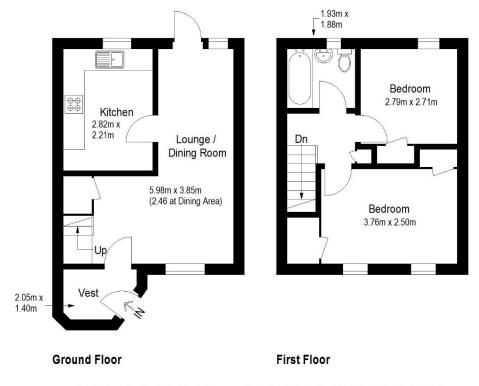

The property opens to the vestibule which is laid with linoleum flooring and a glass door opens to the open plan lounge and dining area. The lounge extends from the front to the rear of the property with a large window providing ample natural light from the front and a window and glass door to the rear opening to the enclosed garden. The modern kitchen includes wall and base units with a wood effect worktop and tiled splashback. There is an integrated oven, hob and extractor fan and a stainless steel sink below the rear facing window. The room is finished with linoleum flooring and there is space for white goods.

The carpeted staircase leads to the first-floor accommodation and includes linen cupboard and attic hatch. The larger bedroom is to the front of the property and benefits from two storage cupboards. The second bedroom is to the rear of the property benefitting from a south-east facing window and storage cupboard. The bathroom is fitted with three-piece suite and shower over bath, and is finished with floor to ceiling tiles and a rear facing frosted window.

To the front of the property is a monobloc parking space and to the rear is an enclosed garden laid with lawn and patio.

Early viewing is highly recommended to fully appreciate this property.

Illustration For Identification Purposes Only. Not To Scale (ID:1205580 / Ref:90635)