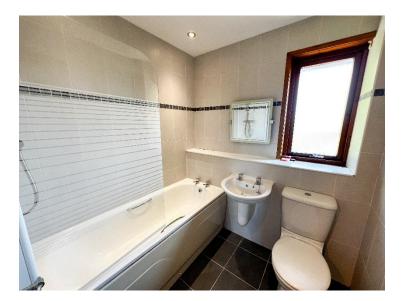

The carpeted staircase leads to the first-floor accommodation and includes linen cupboard and attic hatch. The larger bedroom is to the front of the property and benefits from two storage cupboards. The second bedroom is to the rear of the property benefitting from a south-east facing window and storage cupboard. The bathroom is fitted with three-piece suite and shower over bath, and is finished with floor to ceiling tiles and a rear facing frosted window.