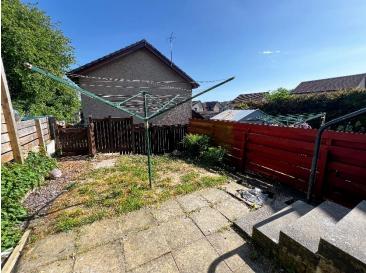

To the front of the property is a monobloc parking space and to the rear is an enclosed garden laid with lawn and patio.

Early viewing is highly recommended to fully appreciate this property.

Illustration For Identification Purposes Only. Not To Scale (ID:1205580 / Ref:90635)