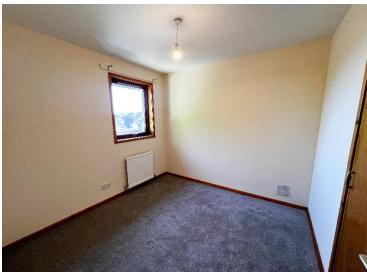

The carpeted staircase leads to the first-floor accommodation and includes linen cupboard and attic hatch. The larger bedroom is to the front of the property and benefits from two storage cupboards. The second bedroom is to the rear of the property benefitting from a south-east facing window and storage cupboard. The bathroom is fitted with three-piece suite and shower over bath, and is finished with floor to ceiling tiles and a rear facing frosted window.