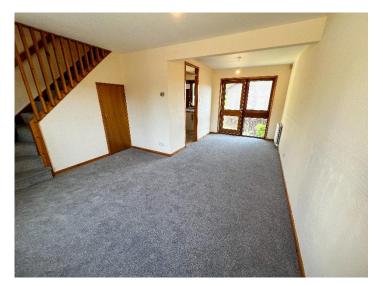

The property opens to the vestibule which is laid with linoleum flooring and a glass door opens to the open plan lounge and dining area. The lounge extends from the front to the rear of the property with a large window providing ample natural light from the front and a window and glass door to the rear opening to the enclosed garden. The modern kitchen includes wall and base units with a wood effect worktop and tiled splashback. There is an integrated oven, hob and extractor fan and a stainless steel sink below the rear facing window. The room is finished with linoleum flooring and there is space for white goods.