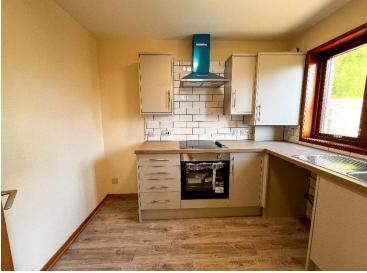

The property opens to the vestibule which is laid with linoleum flooring and a glass door opens to the open plan lounge and dining area. The lounge extends from the front to the rear of the property with a large window providing ample natural light from the front and a window and glass door to the rear opening to the enclosed garden. The modern kitchen includes wall and base units with a wood effect worktop and tiled splashback. There is an integrated oven, hob and extractor fan and a stainless steel sink below the rear facing window. The room is finished with linoleum flooring and there is space for white goods.