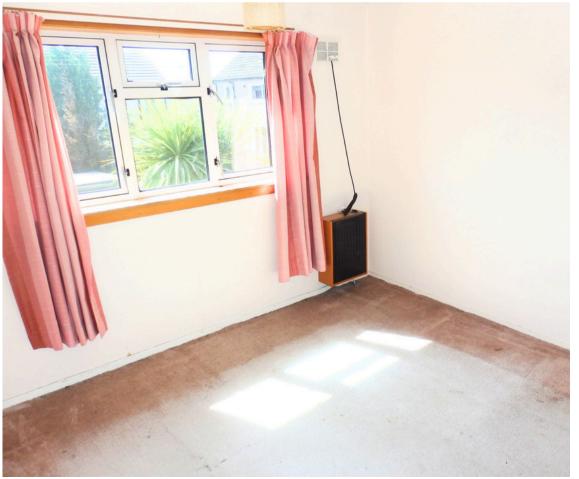

#### INTERNAL

- Traditional Hall with stairs to upper floor
- Lounge 20'1" x 10'6" (at widest) with unused fireplace
- Kitchen 10'3" x 6'4" with door to rear garden
- Utility 9'6" x 4'9" with door to front garden
- Bedroom 1 13'11" x 9'4" with built in storage
- Bedroom 2 10'8" x 10'6" rear facing double bathroom
- Bathroom 6'6" x 5'9" with 3 piece suite and shower over bath