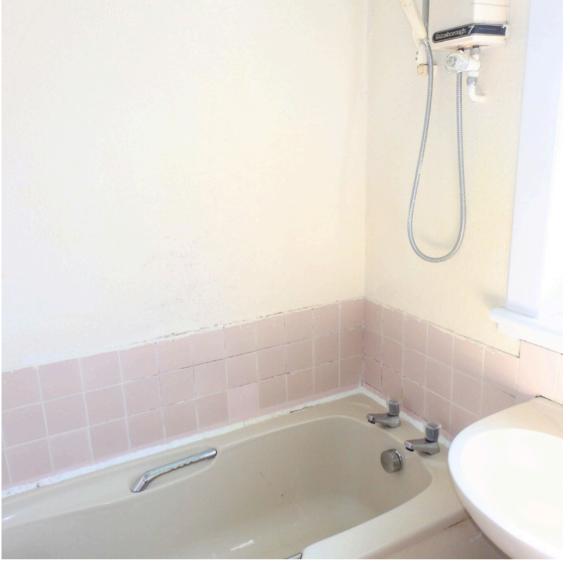

#### INTERNAL

- Traditional Hall with stairs to upper floor
- Lounge 20'1" x 10'6" (at widest) with unused fireplace
- Kitchen 10'3" x 6'4" with door to rear garden
- Utility 9'6" x 4'9" with door to front garden
- Bedroom 1 13'11" x 9'4" with built in storage
- Bedroom 2 10'8" x 10'6" rear facing double bathroom
- Bathroom 6'6" x 5'9" with 3 piece suite and shower over bath