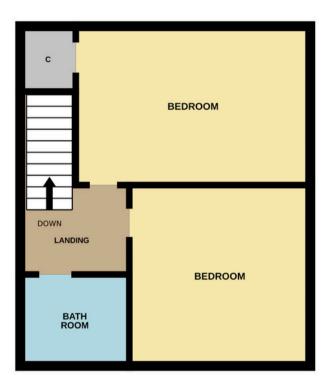

# ACCOMMODATION

#### INTERNAL

- Traditional Hall with stairs to upper floor
- Lounge 20'1" x 10'6" (at widest) with unused fireplace
- Kitchen 10'3" x 6'4" with door to rear garden
- Utility 9'6" x 4'9" with door to front garden
- Bedroom 1 13'11" x 9'4" with built in storage
- Bedroom 2 10'8" x 10'6" rear facing double bathroom
- Bathroom 6'6" x 5'9" with 3 piece suite and shower over bath

# FLOORPLAN

GROUND FLOOR 32.5 sq.m. approx.

1ST FLOOR 32.5 sq.m. approx.

TOTAL FLOOR AREA: 65.0 sq.m. approx.

Whilst every attempt has been made to ensure the accuracy of the floorplan contained here, measurements of doors, windows, rooms and any other items are approximate and no responsibility is taken for any error, omission or mis-statement. This plan is for illustrative purposes only and should be used as such by any prospective purchaser. The services, systems and appliances shown have not been tested and no guarantee as to their operability or efficiency can be given.