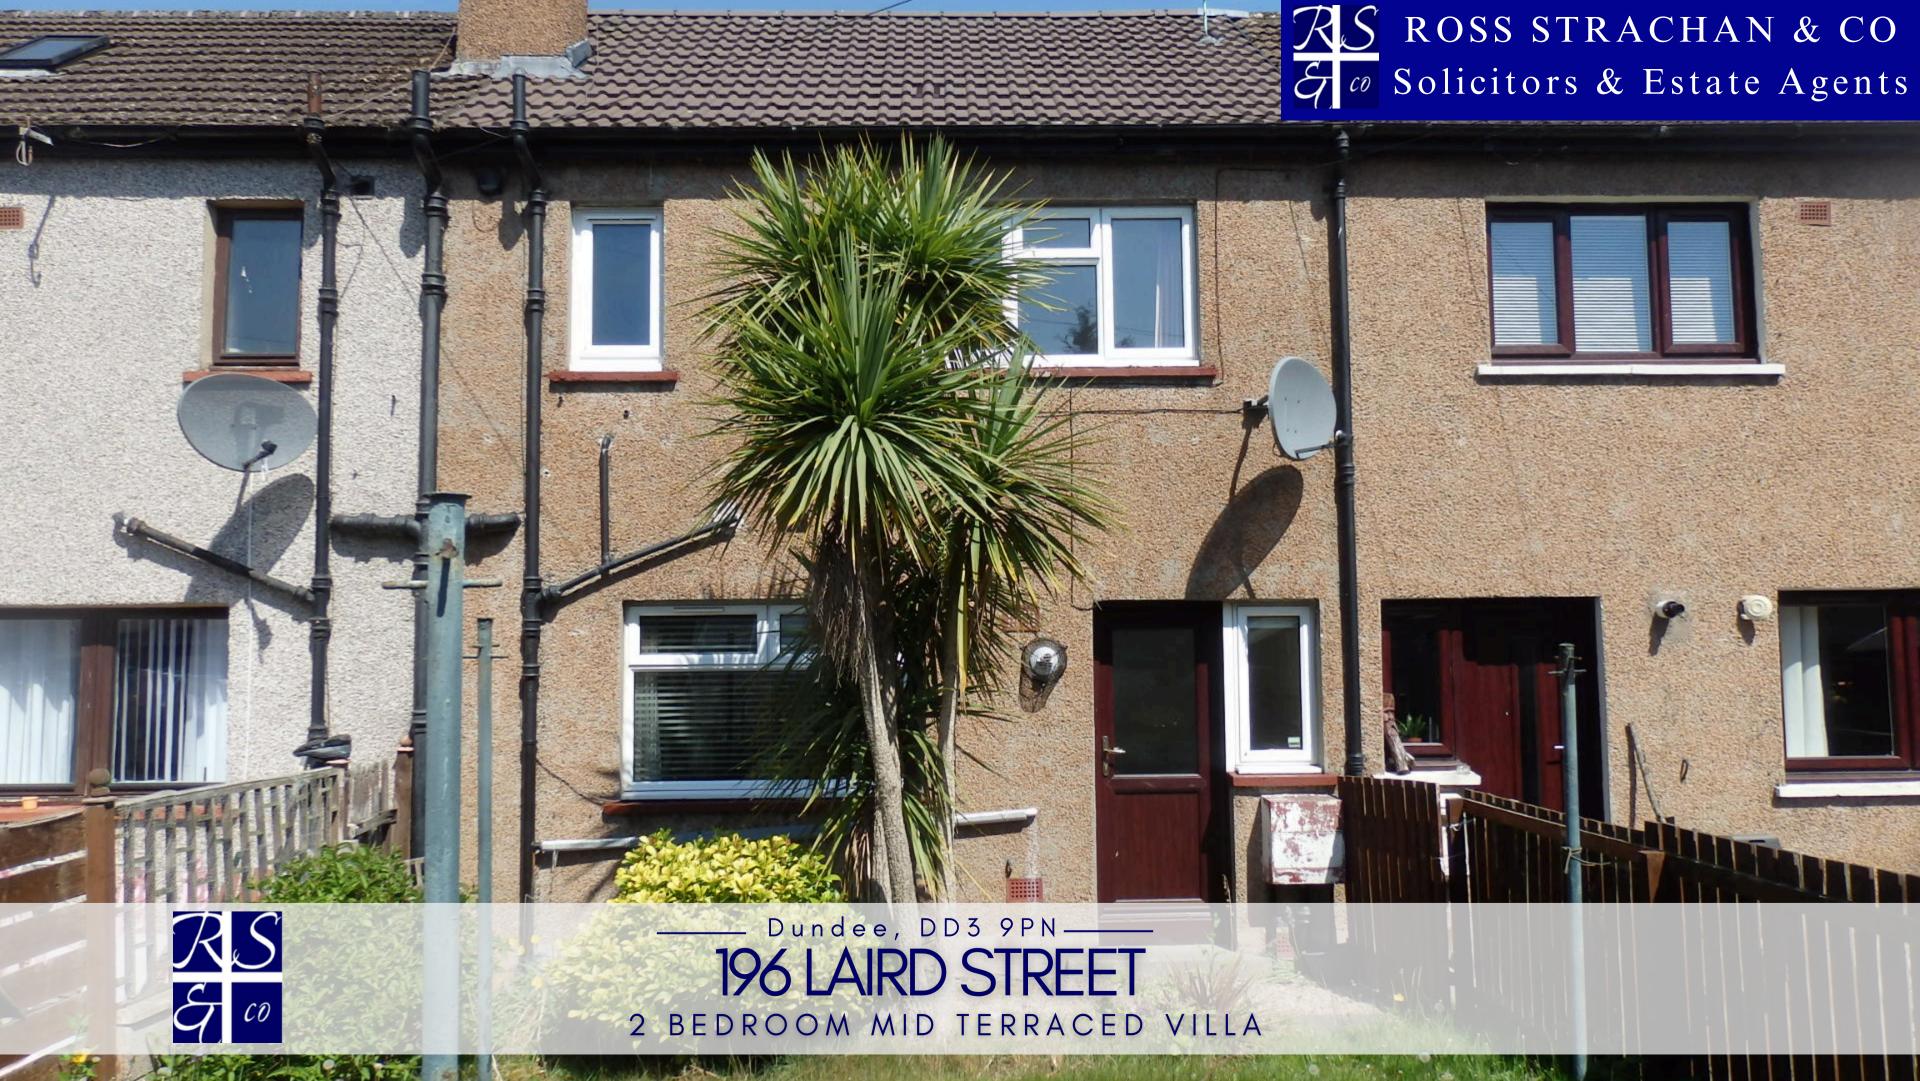

# 196 LAIRD STREET, DUNDEE 2 BEDROOM MID TERRACED VILLA

**HOME REPORT VALUE - £90,000** 

# THE PROPERTY

Located on the northern perimeter of St Marys we are pleased to offer for sale this mid terraced villa.

In need of modernisation this villa offers ample space with a large dual aspect lounge, 2 double bedrooms, kitchen, bathroom and utility space.

The property has parking directly outside to the front and a secure garden to the rear, with a garden shed and greenhouse included in the sale.