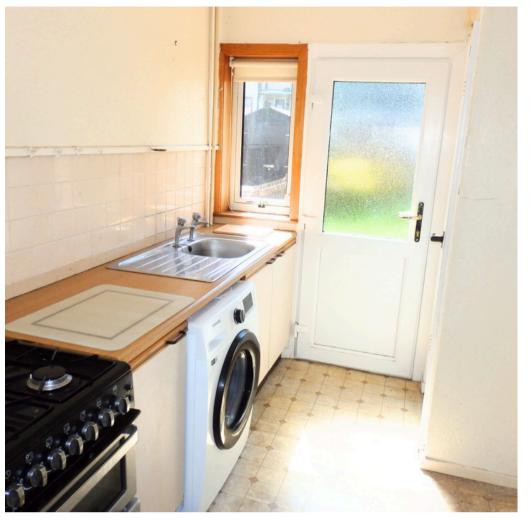

#### INTERNAL

- Traditional Hall with stairs to upper floor
- Lounge 20'1" x 10'6" (at widest) with unused fireplace
- Kitchen 10'3" x 6'4" with door to rear garden
- Utility 9'6" x 4'9" with door to front garden
- Bedroom 1 13'11" x 9'4" with built in storage
- Bedroom 2 10'8" x 10'6" rear facing double bathroom
- Bathroom 6'6" x 5'9" with 3 piece suite and shower over bath