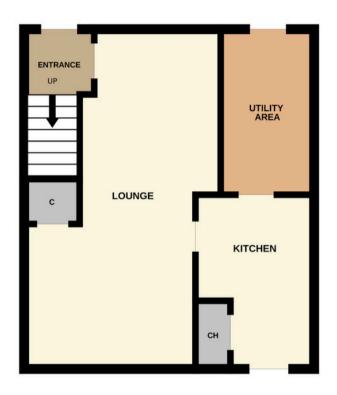

# ACCOMMODATION

#### INTERNAL

- Traditional Hall with stairs to upper floor
- Lounge 20'1" x 10'6" (at widest) with unused fireplace
- Kitchen 10'3" x 6'4" with door to rear garden
- Utility 9'6" x 4'9" with door to front garden
- Bedroom 1 13'11" x 9'4" with built in storage
- Bedroom 2 10'8" x 10'6" rear facing double bathroom
- Bathroom 6'6" x 5'9" with 3 piece suite and shower over bath

# FLOORPLAN

GROUND FLOOR 32.5 sq.m. approx.

1ST FLOOR 32.5 sq.m. approx.

TOTAL FLOOR AREA: 65.0 sq.m. approx.

Whilst every attempt has been made to ensure the accuracy of the floorplan contained here, measurements of doors, windows, rooms and any other items are approximate and no responsibility is taken for any error, omission or mis-statement. This plan is for illustrative purposes only and should be used as such by any prospective purchaser. The services, systems and appliances shown have not been tested and no guarantee as to their operability or efficiency can be given.