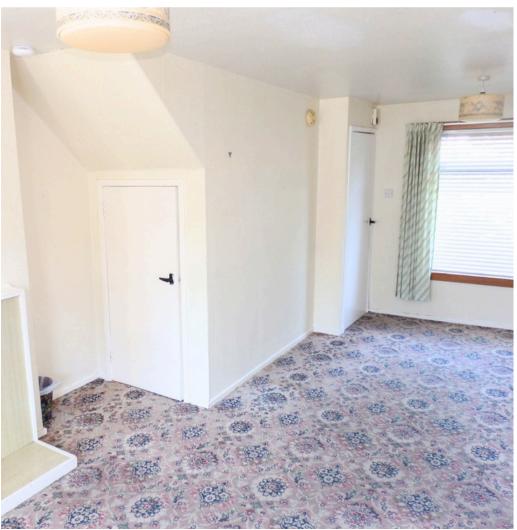

#### INTERNAL

- Traditional Hall with stairs to upper floor
- Lounge 20'1" x 10'6" (at widest) with unused fireplace
- Kitchen 10'3" x 6'4" with door to rear garden
- Utility 9'6" x 4'9" with door to front garden
- Bedroom 1 13'11" x 9'4" with built in storage
- Bedroom 2 10'8" x 10'6" rear facing double bathroom
- Bathroom 6'6" x 5'9" with 3 piece suite and shower over bath