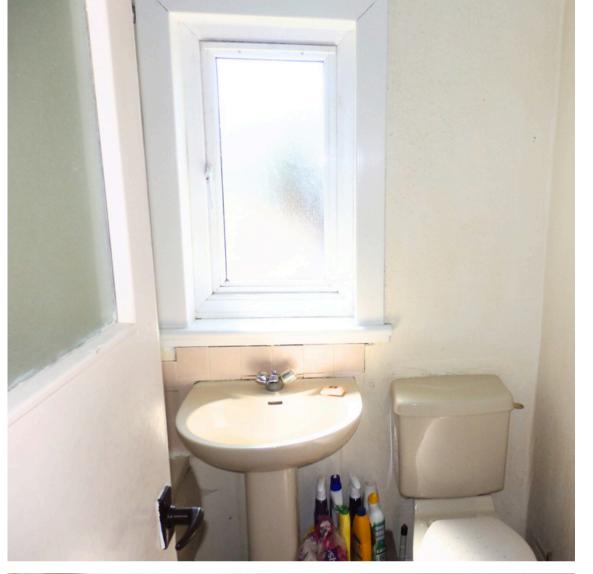

#### INTERNAL

- Traditional Hall with stairs to upper floor
- Lounge 20'1" x 10'6" (at widest) with unused fireplace
- Kitchen 10'3" x 6'4" with door to rear garden
- Utility 9'6" x 4'9" with door to front garden
- Bedroom 1 13'11" x 9'4" with built in storage
- Bedroom 2 10'8" x 10'6" rear facing double bathroom
- Bathroom 6'6" x 5'9" with 3 piece suite and shower over bath