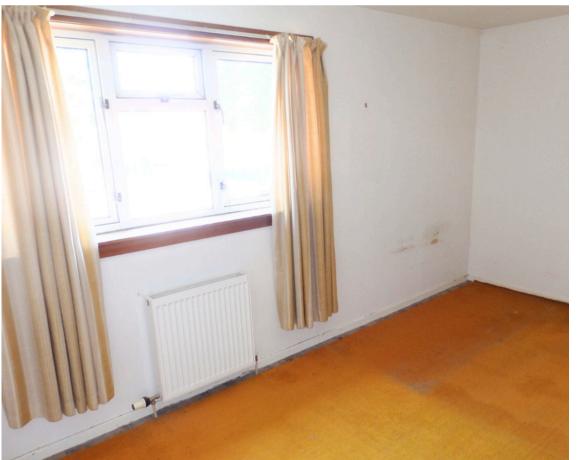

#### INTERNAL

- Traditional Hall with stairs to upper floor
- Lounge 20'1" x 10'6" (at widest) with unused fireplace
- Kitchen 10'3" x 6'4" with door to rear garden
- Utility 9'6" x 4'9" with door to front garden
- Bedroom 1 13'11" x 9'4" with built in storage
- Bedroom 2 10'8" x 10'6" rear facing double bathroom
- Bathroom 6'6" x 5'9" with 3 piece suite and shower over bath