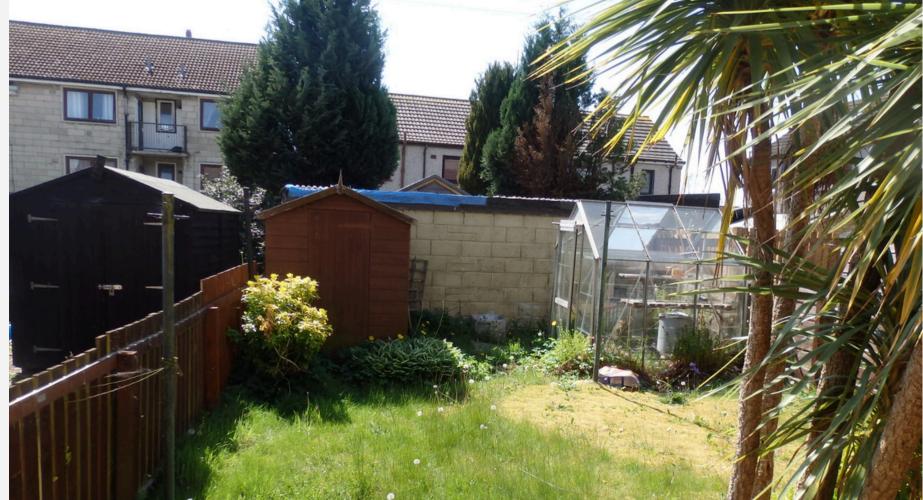

Perfect for first time buyers or investors the property is double glazed throughout, with modern UPVC external doors and a high efficiency gas central heating system with Vaillant boiler.

The home has been much loved under its current tenure, as can very much be seen in the back garden, but the time has come for a new owner to refresh the home and bring it right up to date.

The property has parking directly outside to the front and a secure garden to the rear, with a garden shed and greenhouse included in the sale.

#### EXTERNAL

Gardens surround the home, with mature plants and shrubs and a green house

Off Street Parking via the gated driveway