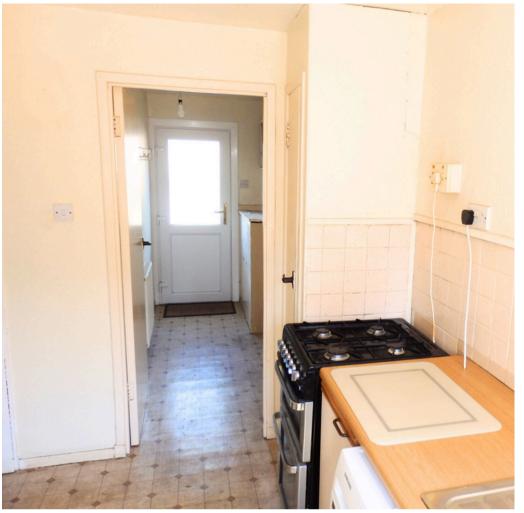

#### INTERNAL

- Traditional Hall with stairs to upper floor
- Lounge 20'1" x 10'6" (at widest) with unused fireplace
- Kitchen 10'3" x 6'4" with door to rear garden
- Utility 9'6" x 4'9" with door to front garden
- Bedroom 1 13'11" x 9'4" with built in storage
- Bedroom 2 10'8" x 10'6" rear facing double bathroom
- Bathroom 6'6" x 5'9" with 3 piece suite and shower over bath