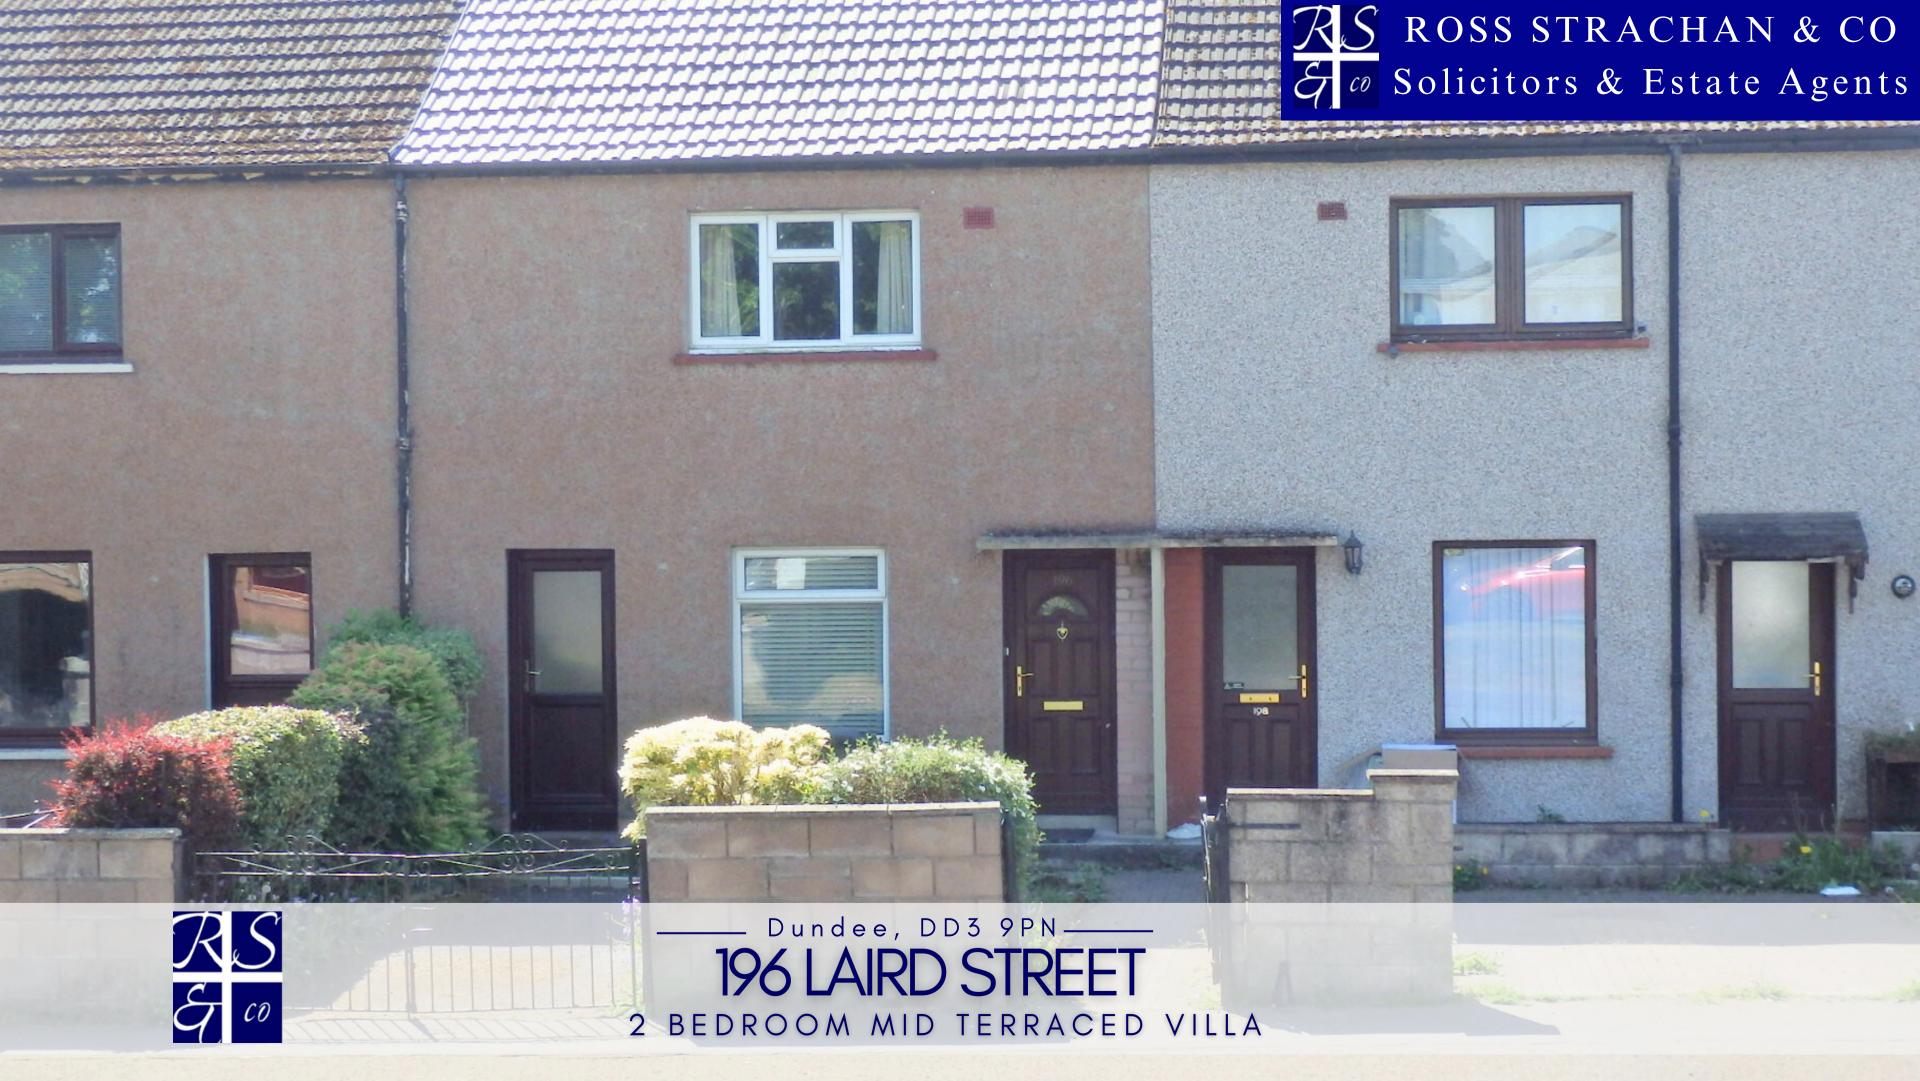

# 196 LAIRD STREET, DUNDEE 2 BEDROOM MID TERRACED VILLA

**HOME REPORT VALUE - £90,000** 

# THE PROPERTY

Located on the northern perimeter of St Marys we are pleased to offer for sale this mid terraced villa.

In need of modernisation this villa offers ample space with a large dual aspect lounge, 2 double bedrooms, kitchen, bathroom and utility space.

Perfect for first time buyers or investors the property is double glazed throughout, with modern UPVC external doors and a high efficiency gas central heating system with Vaillant boiler.

The home has been much loved under its current tenure, as can very much be seen in the back garden, but the time has come for a new owner to refresh the home and bring it right up to date.

The property has parking directly outside to the front and a secure garden to the rear, with a garden shed and greenhouse included in the sale.