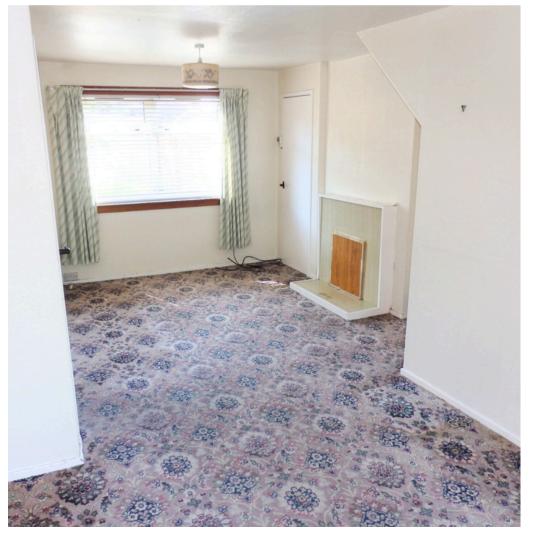

#### INTERNAL

- Traditional Hall with stairs to upper floor
- Lounge 20'1" x 10'6" (at widest) with unused fireplace
- Kitchen 10'3" x 6'4" with door to rear garden
- Utility 9'6" x 4'9" with door to front garden
- Bedroom 1 13'11" x 9'4" with built in storage
- Bedroom 2 10'8" x 10'6" rear facing double bathroom
- Bathroom 6'6" x 5'9" with 3 piece suite and shower over bath