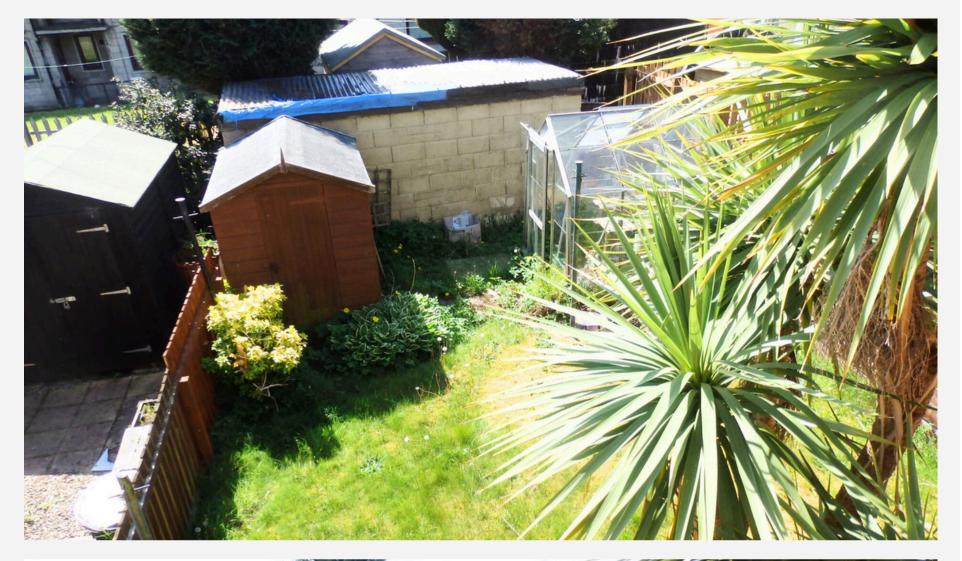

Perfect for first time buyers or investors the property is double glazed throughout, with modern UPVC external doors and a high efficiency gas central heating system with Vaillant boiler.

The home has been much loved under its current tenure, as can very much be seen in the back garden, but the time has come for a new owner to refresh the home and bring it right up to date.

The property has parking directly outside to the front and a secure garden to the rear, with a garden shed and greenhouse included in the sale.

#### EXTERNAL

Gardens surround the home, with mature plants and shrubs and a green house

Off Street Parking via the gated driveway