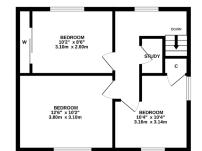

The accommodation comprises; entrance vestibule, reception hall, wellproportioned lounge with window to the front, a modern kitchen/dining/family room with integrated extractor hood, dishwasher, fridge and freezer. There is space for a family sized dining table and chairs and sofa if required. Doors open from here to the rear garden. A useful utility room sits off this room with plumbing for a washing machine and space for a tumble dryer. The bathroom is located on the lower floor, stylishly decorated and fitted with wc, wash hand basin and bath with thermostatic shower. Upstairs all three bedrooms are good sized, with bedroom one having wall length fitted wardrobes.