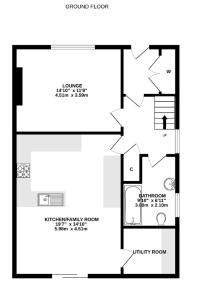

The accommodation comprises; entrance vestibule, reception hall, wellproportioned lounge with window to the front, a modern kitchen/dining/family room with integrated extractor hood, dishwasher, fridge and freezer. There is space for a family sized dining table and chairs and sofa if required. Doors open from here to the rear garden. A useful utility room sits off this room with plumbing for a washing machine and space for a tumble dryer. The bathroom is located on the lower floor, stylishly decorated and fitted with wc, wash hand basin and bath with thermostatic shower. Upstairs all three bedrooms are good sized, with bedroom one having wall length fitted wardrobes.