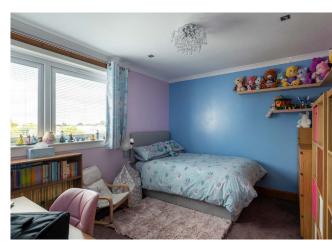

The accommodation comprises; entrance vestibule, reception hall, wellproportioned lounge with window to the front, a modern kitchen/dining/family room with integrated extractor hood, dishwasher, fridge and freezer. There is space for a family sized dining table and chairs and sofa if required. Doors open from here to the rear garden. A useful utility room sits off this room with plumbing for a washing machine and space for a tumble dryer. The bathroom is located on the lower floor, stylishly decorated and fitted with wc, wash hand basin and bath with thermostatic shower. Upstairs all three bedrooms are good sized, with bedroom one having wall length fitted wardrobes.