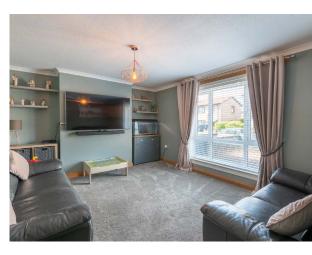

The accommodation comprises; entrance vestibule, reception hall, wellproportioned lounge with window to the front, a modern kitchen/dining/family room with integrated extractor hood, dishwasher, fridge and freezer. There is space for a family sized dining table and chairs and sofa if required. Doors open from here to the rear garden. A useful utility room sits off this room with plumbing for a washing machine and space for a tumble dryer. The bathroom is located on the lower floor, stylishly decorated and fitted with wc, wash hand basin and bath with thermostatic shower. Upstairs all three bedrooms are good sized, with bedroom one having wall length fitted wardrobes.