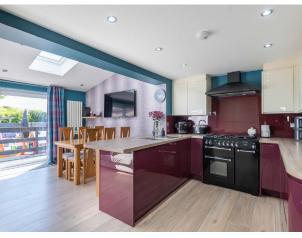

The accommodation comprises; entrance vestibule, reception hall, wellproportioned lounge with window to the front, a modern kitchen/dining/family room with integrated extractor hood, dishwasher, fridge and freezer. There is space for a family sized dining table and chairs and sofa if required. Doors open from here to the rear garden. A useful utility room sits off this room with plumbing for a washing machine and space for a tumble dryer. The bathroom is located on the lower floor, stylishly decorated and fitted with wc, wash hand basin and bath with thermostatic shower. Upstairs all three bedrooms are good sized, with bedroom one having wall length fitted wardrobes.