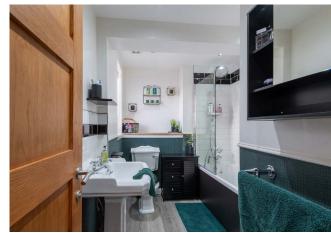

The accommodation comprises; entrance vestibule, reception hall, wellproportioned lounge with window to the front, a modern kitchen/dining/family room with integrated extractor hood, dishwasher, fridge and freezer. There is space for a family sized dining table and chairs and sofa if required. Doors open from here to the rear garden. A useful utility room sits off this room with plumbing for a washing machine and space for a tumble dryer. The bathroom is located on the lower floor, stylishly decorated and fitted with wc, wash hand basin and bath with thermostatic shower. Upstairs all three bedrooms are good sized, with bedroom one having wall length fitted wardrobes.