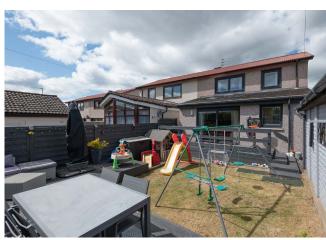

Outside the front garden is laid with chipped stones for ease of maintenance and a driveway providing off-street parking leading to the single garage which recently had a new roof fitted. The rear garden is fully enclosed with areas of lawn and timber deck which provides the ideal spot for outdoor entertaining.