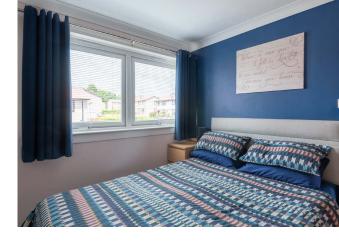

The accommodation comprises; entrance vestibule, reception hall, wellproportioned lounge with window to the front, a modern kitchen/dining/family room with integrated extractor hood, dishwasher, fridge and freezer. There is space for a family sized dining table and chairs and sofa if required. Doors open from here to the rear garden. A useful utility room sits off this room with plumbing for a washing machine and space for a tumble dryer. The bathroom is located on the lower floor, stylishly decorated and fitted with wc, wash hand basin and bath with thermostatic shower. Upstairs all three bedrooms are good sized, with bedroom one having wall length fitted wardrobes.