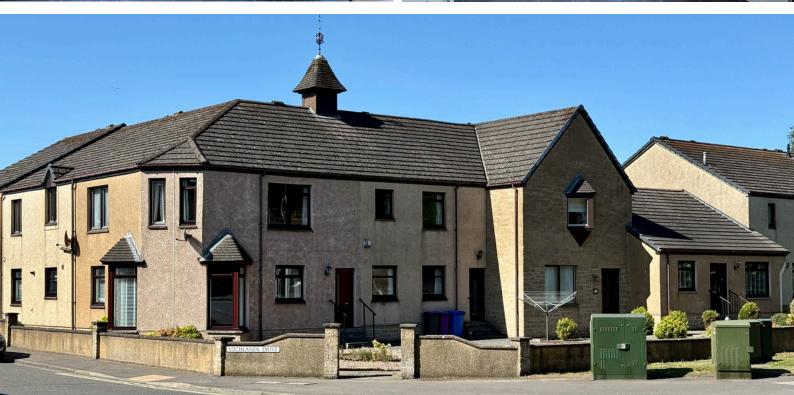

## 5 LOCHLANDS GARDENS ARBROATH DD11 3DL

GROUND FLOOR APARTMENT

- Spacious Ground Floor Apartment forming part of modern purpose-built building
- Ideally located close to the town centre, local shops, supermarkets and amenities
  - Modern Electric Storage Heating, Double Glazing, ample storage
- Private Residents' Car Parking to the rear, Mutual Gardens, Private front garden area

## **Property Description**

This most impressive, bright and airy, two bedroom GROUND FLOOR APARTMENT is ideally situated within a popular residential area close to the town centre and within easy reach of most amenities and services. The property forms the ground floor of a modern, purposebuilt building/complex of similar flatted apartments and offers generously proportioned accommodation, enjoying the benefits of modern electric storage heating, double glazing and ample storage. On entering the Apartment into the entrance Vestibule and Hallway, there is a spacious and well proportioned Lounge (with both front and rear facing windows) two good-sized Bedrooms, well appointed Shower Room and a generously proportioned Dining Kitchen. Externally, at the rear of the building there is private residents' car parking areas, drying and bin areas together with mutual garden. At the front of the building there is a private, easily maintained, stonechipped area of garden. All in all, this is a well presented property offering spacious accommodation which may be of interest to a variety of buyers and early viewing is recommended.