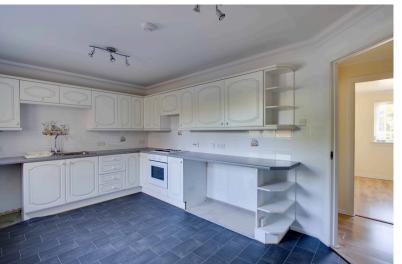

**DINING KITCHEN:** Approx. 15' x 10'. The kitchen area is fitted with base and wall mounted units, worktop surfaces incorporating a stainless steel sink and mixer tap. Built-in Electric Oven and Electric Hob with an extractor above. Under-counter space for further kitchen appliances, plumbing and space for an automatic washing machine and space for perhaps a fridge and freezer. Electric panel radiator. From the kitchen there is a window overlooking the mutual rear area and a door with access out.