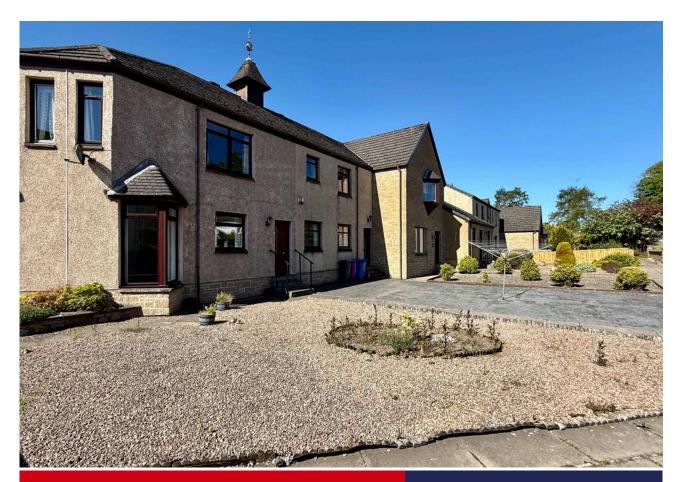

## 5 LOCHLANDS GARDENS ARBROATH DD11 3DL

GROUND FLOOR APARTMENT

- Spacious Ground Floor Apartment forming part of modern purpose-built building
- Ideally located close to the town centre, local shops, supermarkets and amenities
  - Modern Electric Storage Heating, Double Glazing, ample storage
- Private Residents' Car Parking to the rear, Mutual Gardens, Private front garden area

## **Property Description**

This most impressive, bright and airy, two bedroom GROUND FLOOR APARTMENT is ideally situated within a popular residential area close to the town centre and within easy reach of most amenities and services. The property forms the ground floor of a modern, purposebuilt building/complex of similar flatted apartments and offers generously proportioned accommodation, enjoying the benefits of modern electric storage heating, double glazing and ample storage. On entering the Apartment into the entrance Vestibule and Hallway, there is a spacious and well proportioned Lounge (with both front and rear facing windows) two good-sized Bedrooms, well appointed Shower Room and a generously proportioned Dining Kitchen. Externally, at the rear of the building there is private residents' car parking areas, drying and bin areas together with mutual garden. At the front of the building there is a private, easily maintained, stonechipped area of garden. All in all, this is a well presented property offering spacious accommodation which may be of interest to a variety of buyers and early viewing is recommended.

**EXTERNALLY:** At the rear of the building there is private residents' car parking areas. There is a drying area and bin area. Mutual garden areas.

At the front of the building there is a private, easily maintained, stone-chipped area of garden.