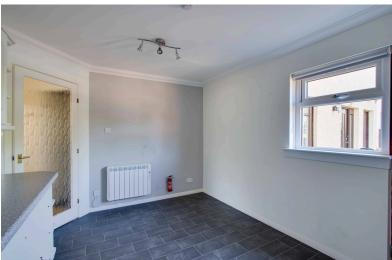

**BEDROOM 2:** Approx. 7'5 x 10'9. Another spacious Bedroom, with a frontfacing window. Wood-effect flooring. Electric panel radiator.

**SHOWER ROOM:** Approx.  $7'2 \times 8'5$ . Comprising a vanity area encompassing the wash-hand basin with mirror and lights above. WC and a large double shower cubicle housing an Electric shower and finished with modern wet wall. Further wall tiling. Bathroom fitments. Heated towel rail. Extractor fan.