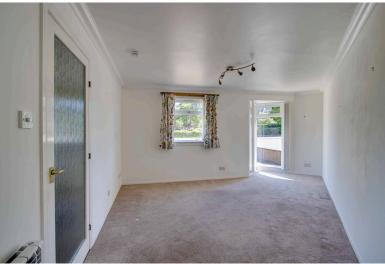

**LOUNGE:** Approx. 14'5 x 20'. A very spacious and well proportioned Lounge, with ample space for furniture settings. Feature double corner windows overlook onto the mutual garden area to the rear. There is also an additional front-facing window. Electric panel radiator.