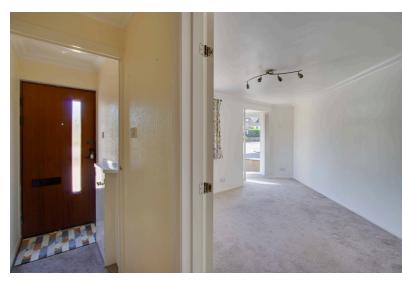

ACCOMMODATION: ENTRANCE VESTIBULE & HALLWAY, LOUNGE, 2 BEDROOMS, SHOWER ROOM, DINING KITCHEN.

**ENTRANCE VESTIBULE & HALLWAY:** Enter into the property via the Vestibule, where there is a built-in cupboard housing the electric meter and fuse box. A glass panel internal door leads through into the Hallway. In the Hallway there is wood-effect laminate flooring, a modern Electric radiator and a large, walk-in storage cupboard which is shelved for cloaks and has electric light and power point. A glass panel door leads off into the Lounge.