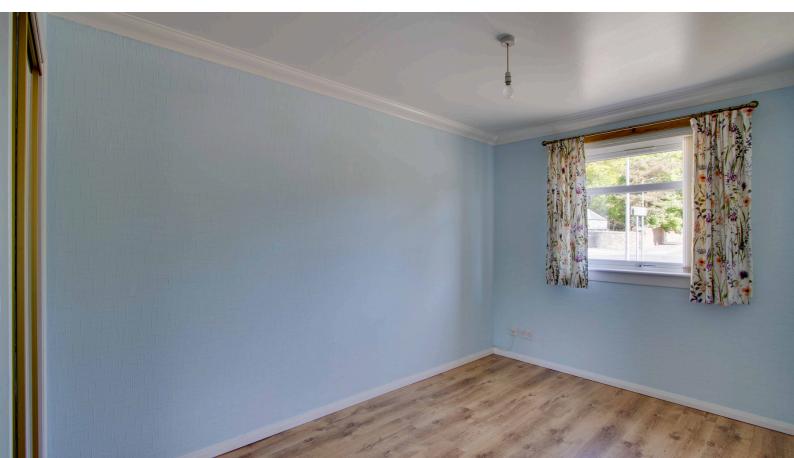

**LOUNGE:** Approx. 14'5 x 20'. A very spacious and well proportioned Lounge, with ample space for furniture settings. Feature double corner windows overlook onto the mutual garden area to the rear. There is also an additional front-facing window. Electric panel radiator.