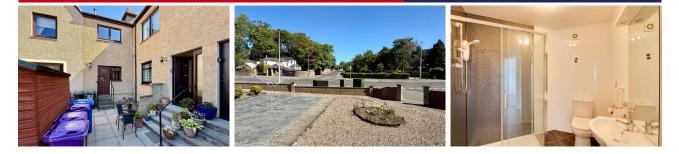

**EXTERNALLY:** At the rear of the building there is private residents' car parking areas. There is a drying area and bin area. Mutual garden areas.

At the front of the building there is a private, easily maintained, stone-chipped area of garden.

**BEDROOM 2:** Approx. 7'5 x 10'9. Another spacious Bedroom, with a frontfacing window. Wood-effect flooring. Electric panel radiator.

**SHOWER ROOM:** Approx.  $7'2 \times 8'5$ . Comprising a vanity area encompassing the wash-hand basin with mirror and lights above. WC and a large double shower cubicle housing an Electric shower and finished with modern wet wall. Further wall tiling. Bathroom fitments. Heated towel rail. Extractor fan.