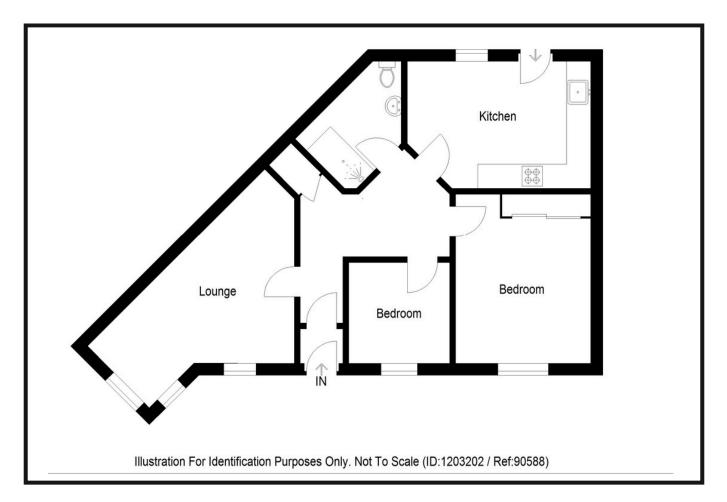

ACCOMMODATION: ENTRANCE VESTIBULE & HALLWAY, LOUNGE, 2 BEDROOMS, SHOWER ROOM, DINING KITCHEN.

**ENTRANCE VESTIBULE & HALLWAY:** Enter into the property via the Vestibule, where there is a built-in cupboard housing the electric meter and fuse box. A glass panel internal door leads through into the Hallway. In the Hallway there is wood-effect laminate flooring, a modern Electric radiator and a large, walk-in storage cupboard which is shelved for cloaks and has electric light and power point. A glass panel door leads off into the Lounge.

**LOUNGE:** Approx. 14'5 x 20'. A very spacious and well proportioned Lounge, with ample space for furniture settings. Feature double corner windows overlook onto the mutual garden area to the rear. There is also an additional front-facing window. Electric panel radiator.

**BEDROOM 1:** Approx. 8' x 14'2. A spacious Bedroom, with a front-facing window. Built-in double wardrobe, shelving and hanging space, with sliding mirror doors. Wood-effect flooring. Electric panel radiator.

**BEDROOM 2:** Approx. 7'5 x 10'9. Another spacious Bedroom, with a frontfacing window. Wood-effect flooring. Electric panel radiator.

**SHOWER ROOM:** Approx.  $7'2 \times 8'5$ . Comprising a vanity area encompassing the wash-hand basin with mirror and lights above. WC and a large double shower cubicle housing an Electric shower and finished with modern wet wall. Further wall tiling. Bathroom fitments. Heated towel rail. Extractor fan.

**DINING KITCHEN:** Approx. 15' x 10'. The kitchen area is fitted with base and wall mounted units, worktop surfaces incorporating a stainless steel sink and mixer tap. Built-in Electric Oven and Electric Hob with an extractor above. Under-counter space for further kitchen appliances, plumbing and space for an automatic washing machine and space for perhaps a fridge and freezer. Electric panel radiator. From the kitchen there is a window overlooking the mutual rear area and a door with access out.