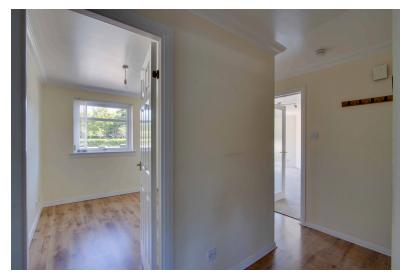

ACCOMMODATION: ENTRANCE VESTIBULE & HALLWAY, LOUNGE, 2 BEDROOMS, SHOWER ROOM, DINING KITCHEN.

**ENTRANCE VESTIBULE & HALLWAY:** Enter into the property via the Vestibule, where there is a built-in cupboard housing the electric meter and fuse box. A glass panel internal door leads through into the Hallway. In the Hallway there is wood-effect laminate flooring, a modern Electric radiator and a large, walk-in storage cupboard which is shelved for cloaks and has electric light and power point. A glass panel door leads off into the Lounge.