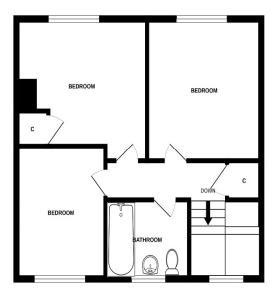

On the upper level there are three double bedroom, two of which have storage cupboards. The Shgower-room is fitted with two piece white suite and walk-in shower cubicle.

Ample storage throughout.

Included in the price are all floorcoverings, curtain poles, light fittings, gas cooker? fire surround and fire.

## Accommodation

| Lounge      | 16'9" x 11'5" |
|-------------|---------------|
| Dining Room | 9'6" x 8'8"   |
| Kitchen     | 11'2 x 8'10"  |
| Bedroom 1   | 12'7" x 11'7" |
| Bedroom 2   | 11'8" x 9' 4" |
| Bedroom 3   | 11'5" x 10'1" |
| Bathroom    | 5'11" x 5'8"" |

1ST FLOOR

MMLLAW .CO.UK 01382 206000

property@mmllaw.co.uk DUNDEE CITY | ANGUS | FIFE