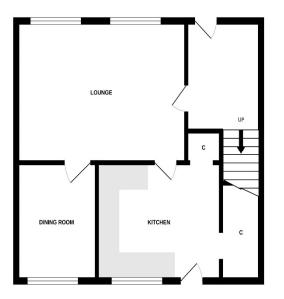

The accommodation comprises, at ground level, of entrance hall with storage cupboard and staircase to upper floor accommodation, a spacious lounge with feature fire surround with electric fire, from the lounge there is door to kitchen and double doors opening into separate dining room, good sized kitchen requiring upgrading. Door from kitchen provides access to the rear garden.

## Accommodation

| Lounge      | 16'9" x 11'5" |
|-------------|---------------|
| Dining Room | 9'6" x 8'8"   |
| Kitchen     | 11'2 x 8'10"  |
| Bedroom 1   | 12'7" x 11'7" |
| Bedroom 2   | 11'8" x 9' 4" |
| Bedroom 3   | 11'5" x 10'1" |
| Bathroom    | 5'11" x 5'8"" |

### 43 Ballindean Place, Dundee, DD4 8PE

GROUND FLOOR

Whilst every attempt has been made to ensure the accuracy of the floorplan contained here, measurements of doors, windows, rooms and any other items are approximate and no responsibility is taken for any error, omission or mis-statement. This pina is for illustrative purposes only and should be used as such by any prospective purchaser. The services, systems and appliances shown have not been tested and no guarantee as to their openality or efficiency can be given. Made with Metropix ©2025.