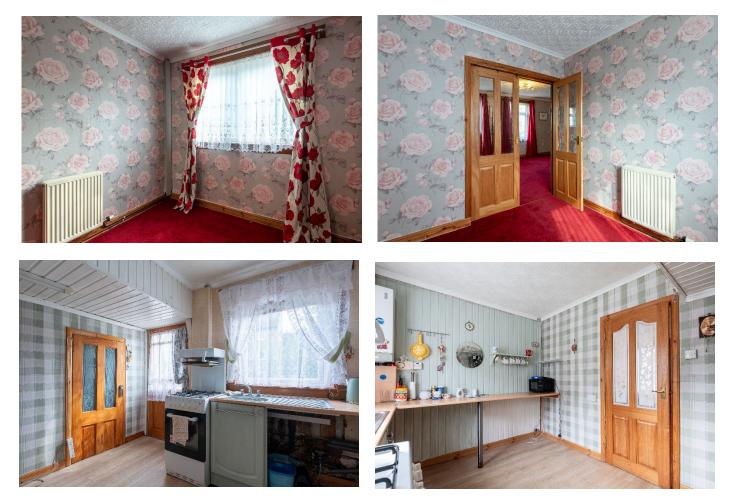

The accommodation comprises, at ground level, of entrance hall with storage cupboard and staircase to upper floor accommodation, a spacious lounge with feature fire surround with electric fire, from the lounge there is door to kitchen and double doors opening into separate dining room, good sized kitchen requiring upgrading. Door from kitchen provides access to the rear garden.

On the upper level there are three double bedroom, two of which have storage cupboards. The Shgower-room is fitted with two piece white suite and walk-in shower cubicle.

Ample storage throughout.

Included in the price are all floorcoverings, curtain poles, light fittings, gas cooker? fire surround and fire.