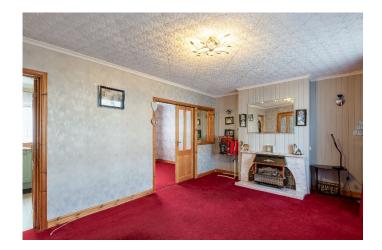

The accommodation comprises, at ground level, of entrance hall with storage cupboard and staircase to upper floor accommodation, a spacious lounge with feature fire surround with electric fire, from the lounge there is door to kitchen and double doors opening into separate dining room, good sized kitchen requiring upgrading. Door from kitchen provides access to the rear garden.