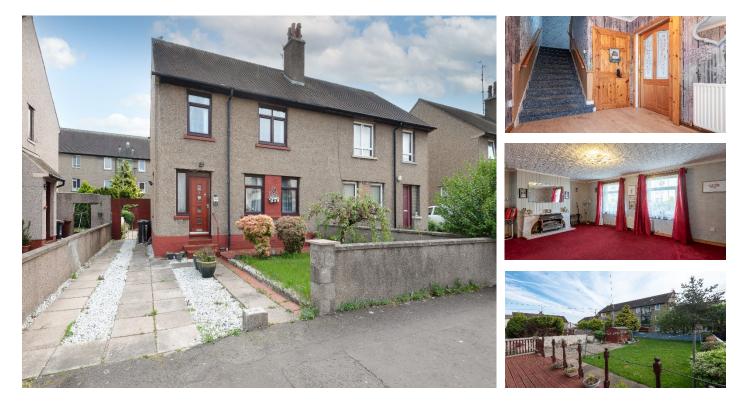

#### "Spacious Family Home"

Accommodation: Entrance Hall, Lounge, Dining Room, Kitchen, 3 Bedrooms, Bathroom, Double Glazing, Gas Central Heating, Gardens & Driveway.

#### Description

This well-proportioned semi-detached villa is situated to the east side of Dundee City. The property benefits from double glazing and gas central heating throughout and offers excellent family accommodation.

#### Outside

Private garden grounds are located at the front and rear elevation, while a driveway has been formed to the side. Gardens are laid in timber decking, paving slabs and grass. Garden Shed