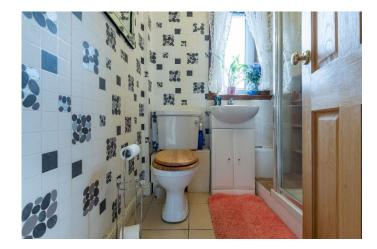

On the upper level there are three double bedroom, two of which have storage cupboards. The Shgower-room is fitted with two piece white suite and walk-in shower cubicle.

Ample storage throughout.

Included in the price are all floorcoverings, curtain poles, light fittings, gas cooker? fire surround and fire.