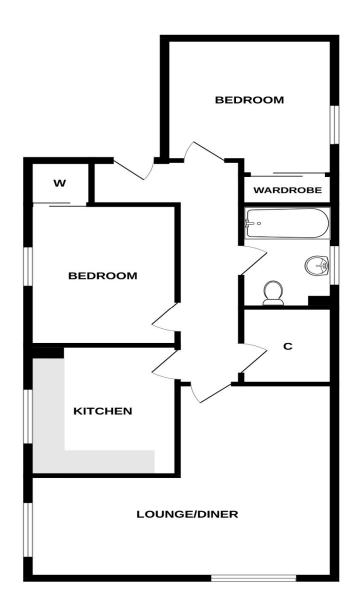

### **Accommodation**

Lounge/Dining 19'5" x 16'5"

Kitchen 10'1" x 9'3"

Bedroom 1 10'11" x 10'7"

Bedroom 2 12'1 x 9'1"

Bathroom 6'9" x 5'8"

#### FIRST FLOOR

Whilst every attempt has been made to ensure the accuracy of the floorplan contained here, measurements of doors, windows, rooms and any other items are approximate and no responsibility is taken for any error, omission or mis-statement. This plan is for illustrative purposes only and should be used as such by any prospective purchaser. The services, systems and appliances shown have not been tested and no guarantee as to their operability or efficiency can be given.