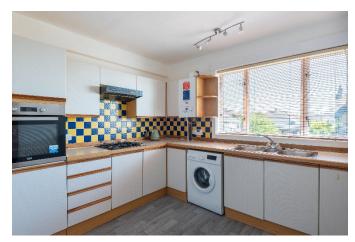

#### **Description**

MML Law are delighted to bring to the market, this spacious 2 bedroom flat located in an established and popular area of the City mid-way between Dundee and Broughty Ferry.

The accommodation comprises, hallway with large walk-in storage cupboard, bright lounge/dining offering comfortable living space, fitted kitchen with gas hob, oven and washing machine, ample space for small table and chairs, 2 double bedrooms, both benefitting from fitted wardrobes and views towards the River Tay. Fully tiled bathroom with three piece fitted suite and electric shower over the bath.

#### **Included In Price**

All carpets and floor coverings, light fittings, blinds where fitted, hob, oven and washing machine.