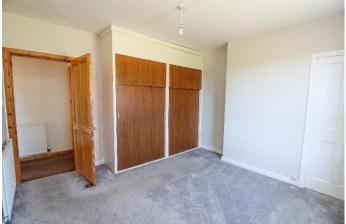

Bedroom 1:

Approx. 3.87m x 3.87m. Double bedroom. Double glazed window to rear. Two double fitted wardrobes with overhead storage. Further shelved wall cupboard.

Bedroom 2:

Approx. 3.87m x 2.77m. Double bedroom. Double glazed window to front.