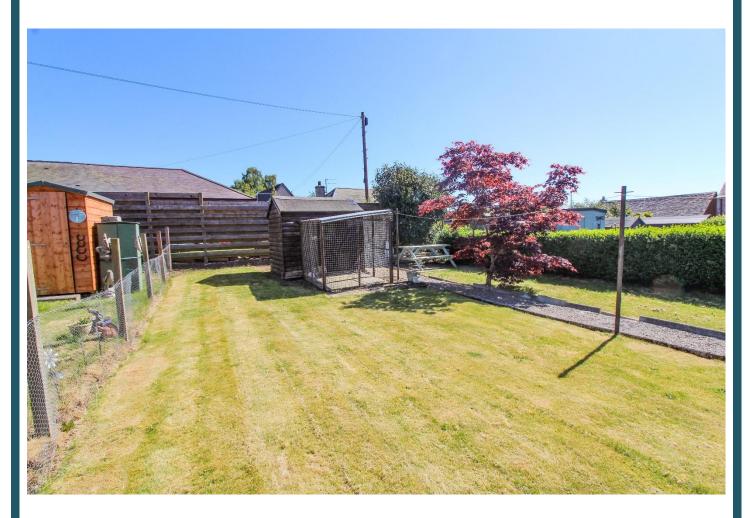

Externally there is private garden to front, private garden to rear with shed and kennel, and shared drying area.

This is an excellent example of the house style and viewing is highly recommended to fully appreciate.

**Shower Room:** 

Approx. 1.6m x 2.6m. Three piece suite comprising WC, wash hand basin and shower cubicle. Full wet wall. Extractor fan. Double glazed frosted window to front.

Outside:

Garden to front is laid to lawn with herbaceous borders. The rear garden has private area of garden ground with shed and kennel. Shared drying area.