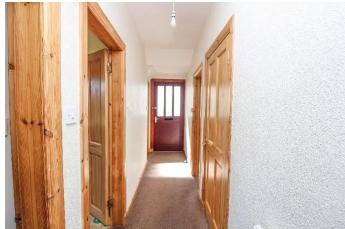

**Entrance Hallway:** Double glazed exterior door. Two useful storage cupboards.

**Lounge:** Approx. 4.83m x 4m. Spacious public room. Double glazed window to front.

Kitchen:

Approx. 3.88m x 2m. Fitted with modern floor, wall and drawer units. Tiling to splash back. Extractor fan. Ample space for further appliances. Stainless steel sink and drainer with mixer tap. Shelved larder cupboard.