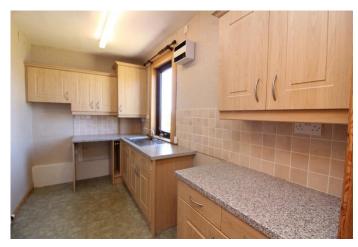

**Entrance Hallway:** Double glazed exterior door. Two useful storage cupboards.

**Lounge:** Approx. 4.83m x 4m. Spacious public room. Double glazed window to front.

Kitchen:

Approx. 3.88m x 2m. Fitted with modern floor, wall and drawer units. Tiling to splash back. Extractor fan. Ample space for further appliances. Stainless steel sink and drainer with mixer tap. Shelved larder cupboard.