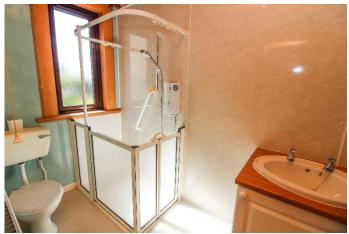

**Shower Room:** 

Approx. 1.6m x 2.6m. Three piece suite comprising WC, wash hand basin and shower cubicle. Full wet wall. Extractor fan. Double glazed frosted window to front.

Outside:

Garden to front is laid to lawn with herbaceous borders. The rear garden has private area of garden ground with shed and kennel. Shared drying area.