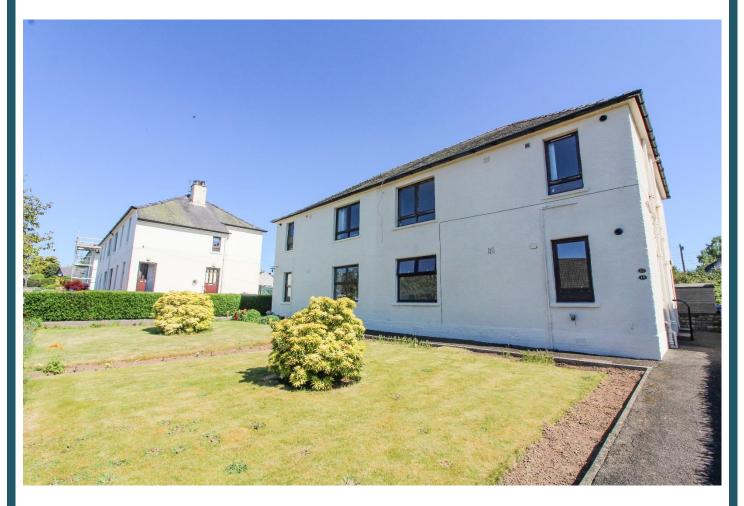

## **Property for Sale**

**Estate agency division of Jack Brown & Company Solicitors** 

15 Sunnyside, Kirriemuir DD8 5DR

- Ground Floor Flat
- Hallway
- Lounge
- Kitchen
- Shower Room
- 2 Bedrooms
- Gas Central Heating
- Double Glazing, EPC C
- Gardens to Front & Rear, Shared Drying Area, Shed & Kennel
- Close to all Amenities

This well presented ground floor flat is situated in a popular residential location within walking distance of the town centre, shops, Websters High School, and Southmuir Primary School. Kirriemuir offers a broad cross section of social, leisure and consumer facilities, and provides convenient access to the Dundee/ Aberdeen A90 dual carriageway which connects to major routes north and south.

The property offers well proportioned accommodation all at ground floor level, and benefits from gas fired central heating with combi boiler, UPVC wood grain effect double glazing, modern fitted kitchen and two well proportioned double bedrooms. There are rooftop views towards the surrounding countryside.

Externally there is private garden to front, private garden to rear with shed and kennel, and shared drying area.

This is an excellent example of the house style and viewing is highly recommended to fully appreciate.