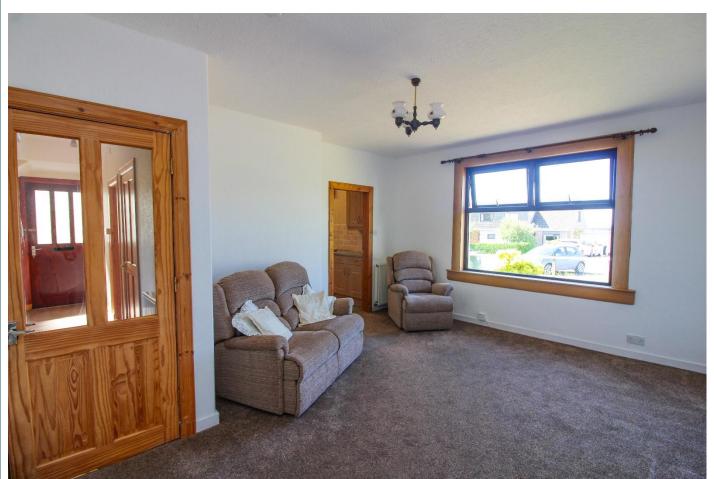

**Entrance Hallway:** Double glazed exterior door. Two useful storage cupboards.

**Lounge:** Approx. 4.83m x 4m. Spacious public room. Double glazed window to front.

Kitchen:

Approx. 3.88m x 2m. Fitted with modern floor, wall and drawer units. Tiling to splash back. Extractor fan. Ample space for further appliances. Stainless steel sink and drainer with mixer tap. Shelved larder cupboard.