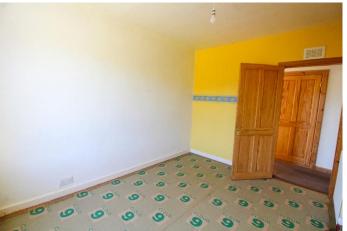

Bedroom 1:

Approx. 3.87m x 3.87m. Double bedroom. Double glazed window to rear. Two double fitted wardrobes with overhead storage. Further shelved wall cupboard.

Bedroom 2:

Approx. 3.87m x 2.77m. Double bedroom. Double glazed window to front.