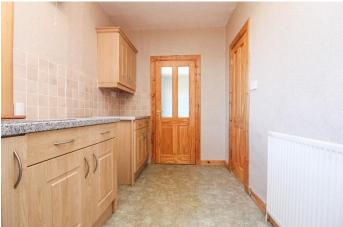

**Entrance Hallway:** Double glazed exterior door. Two useful storage cupboards.

**Lounge:** Approx. 4.83m x 4m. Spacious public room. Double glazed window to front.

Kitchen:

Approx. 3.88m x 2m. Fitted with modern floor, wall and drawer units. Tiling to splash back. Extractor fan. Ample space for further appliances. Stainless steel sink and drainer with mixer tap. Shelved larder cupboard.