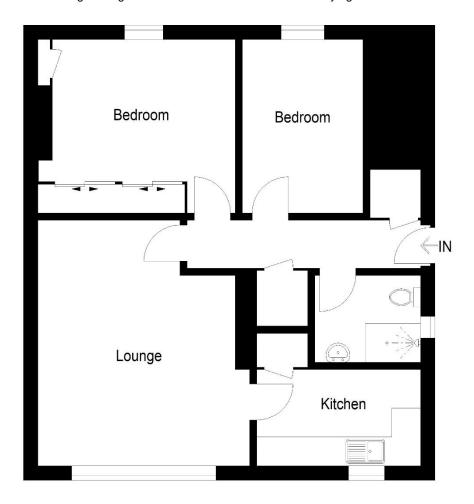

**Entrance Hallway:** Double glazed exterior door. Two useful storage cupboards.

**Lounge:** Approx. 4.83m x 4m. Spacious public room. Double glazed window to front.

Kitchen:

Approx. 3.88m x 2m. Fitted with modern floor, wall and drawer units. Tiling to splash back. Extractor fan. Ample space for further appliances. Stainless steel sink and drainer with mixer tap. Shelved larder cupboard.

Bedroom 1:

Approx. 3.87m x 3.87m. Double bedroom. Double glazed window to rear. Two double fitted wardrobes with overhead storage. Further shelved wall cupboard.

Bedroom 2:

Approx. 3.87m x 2.77m. Double bedroom. Double glazed window to front.

**Shower Room:** 

Approx. 1.6m x 2.6m. Three piece suite comprising WC, wash hand basin and shower cubicle. Full wet wall. Extractor fan. Double glazed frosted window to front.

Outside:

Garden to front is laid to lawn with herbaceous borders. The rear garden has private area of garden ground with shed and kennel. Shared drying area.

Illustration For Identification Purposes Only. Not To Scale (ID:1202894 / Ref:90578)

Note: Whilst we make every effort to ensure our property particulars are accurate, no guarantees are given and potential purchasers should satisfy themselves with regard to the information provided.