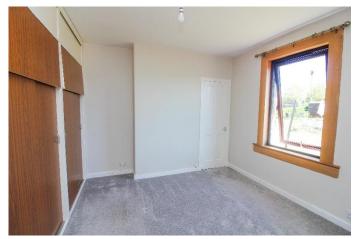

Bedroom 1:

Approx. 3.87m x 3.87m. Double bedroom. Double glazed window to rear. Two double fitted wardrobes with overhead storage. Further shelved wall cupboard.

Bedroom 2:

Approx. 3.87m x 2.77m. Double bedroom. Double glazed window to front.