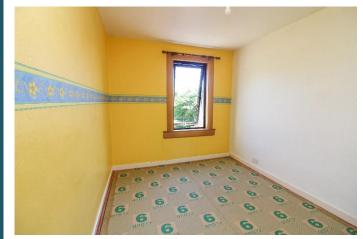

Bedroom 1:

Approx. 3.87m x 3.87m. Double bedroom. Double glazed window to rear. Two double fitted wardrobes with overhead storage. Further shelved wall cupboard.

Bedroom 2:

Approx. 3.87m x 2.77m. Double bedroom. Double glazed window to front.