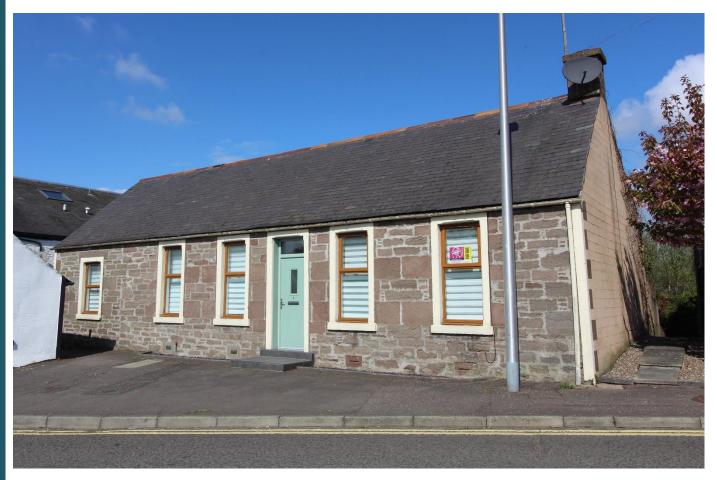

## **Property for Sale**

**Estate agency division of Jack Brown & Company Solicitors** 

'Delre House', 1 Carseburn Road, Forfar, DD8 3HW

- Detached Bungalow in Central Location
- Vestibule & Hallway
- Lounge
- Kitchen Dining & Utility
- Shower Room
- 2 Double Bedrooms
- Fitted Wardrobes
- Enclosed Rear Garden with Shed
- Close to all Amenities
- Gas Central Heating & Double Glazing, EPC D

Offers around £165,000 (Home Report Value 170K)

This traditional detached bungalow is situated in a prime central location, convenient for all local amenities including supermarkets. Local shops, bars, cafes, Lochside Country Park, Forfar Community Campus and Green's Car Park. Forfar offers a broad cross section of social leisure and consumer facilities and provides convenient access to the Dundee Aberdeen A90 dual carriageway which connects to major routes north and south.

The property offers spacious and well proportioned accommodation ant ground floor level and enjoys rooftop views over the town. Subjects benefit from gas fired central heating, double glazing, modern fitted kitchen and shower room and has retained some original character. The property has most recently been a rental property and previously a wellness clinic. The rooms subject to building warrant etc have potential to reconfigure to a three bedroomed home.