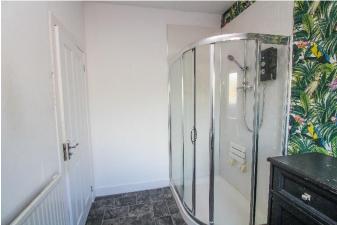

**Utility:** 

Approx. 1.5 x 1.8m. Plumbed for washing machine.

**Shower Room:** Approx. 2.97m x 2m. Three piece white suite with wash hand basin, WC and shower cubicle.

**Bedroom 1:** Approx. 3.8m x 3.95m. Spacious double south facing bedroom. Mirror fronted wardrobes.