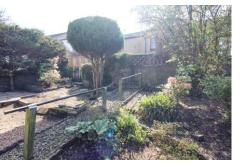

Externally there is an enclosed rear garden with sun terrace, mature shrubs and borders and shed.

This is an excellent opportunity to obtain ground floor central accommodation and viewing is highly recommended.

**Bedroom 2:** Approx. 3m x 2.4m. Another well proportioned south facing room. Mirror fronted wardrobes.

Garden:

Garden to rear. Fully Enclosed. Sun Terrace. Shed. Lower Garden enclosed and bounded by stone-built wall and have mature shrubs and order.