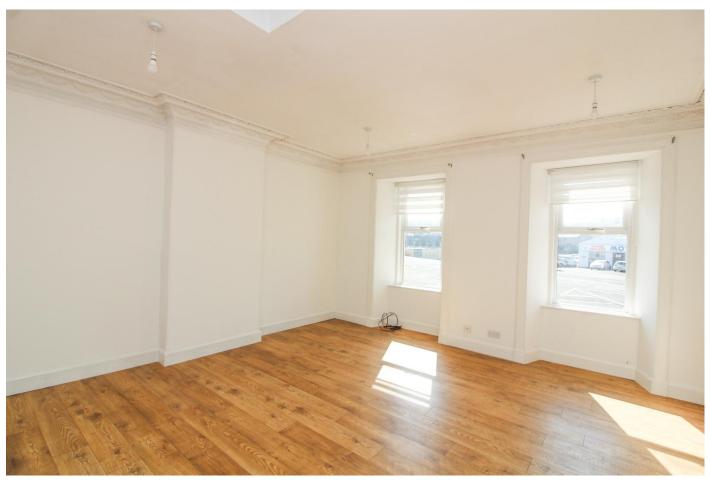

**Vestibule:** Double Glazed Exterior Door. Original mosaic tiled floor.

Hallway: Cornice

Lounge: Approx. 4.8m x 4.8m. Spacious public room with south facing views over town. Ornate cornicing. Double

glazed Velux window providing additional light.