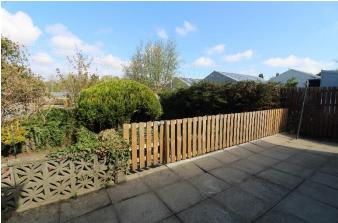

Externally there is an enclosed rear garden with sun terrace, mature shrubs and borders and shed.

This is an excellent opportunity to obtain ground floor central accommodation and viewing is highly recommended.

**Bedroom 2:** Approx. 3m x 2.4m. Another well proportioned south facing room. Mirror fronted wardrobes.

Garden:

Garden to rear. Fully Enclosed. Sun Terrace. Shed. Lower Garden enclosed and bounded by stone-built wall and have mature shrubs and order.