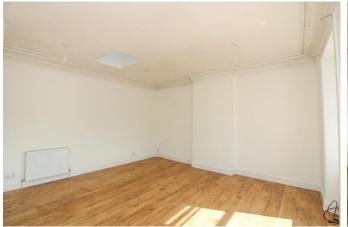

**Vestibule:** Double Glazed Exterior Door. Original mosaic tiled floor.

Hallway: Cornice

Lounge: Approx. 4.8m x 4.8m. Spacious public room with south facing views over town. Ornate cornicing. Double

glazed Velux window providing additional light.