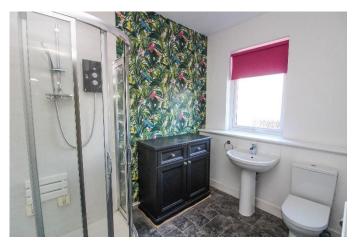

**Utility:** 

Approx. 1.5 x 1.8m. Plumbed for washing machine.

**Shower Room:** Approx. 2.97m x 2m. Three piece white suite with wash hand basin, WC and shower cubicle.

**Bedroom 1:** Approx. 3.8m x 3.95m. Spacious double south facing bedroom. Mirror fronted wardrobes.