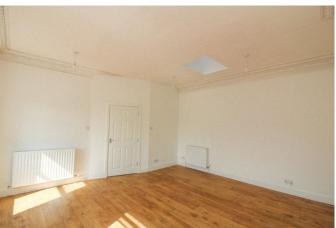

**Vestibule:** Double Glazed Exterior Door. Original mosaic tiled floor.

Hallway: Cornice

Lounge: Approx. 4.8m x 4.8m. Spacious public room with south facing views over town. Ornate cornicing. Double

glazed Velux window providing additional light.