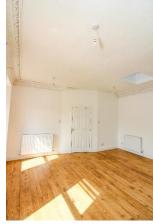

**Vestibule:** Double Glazed Exterior Door. Original mosaic tiled floor.

Hallway: Cornice

Lounge: Approx. 4.8m x 4.8m. Spacious public room with south facing views over town. Ornate cornicing. Double

glazed Velux window providing additional light.