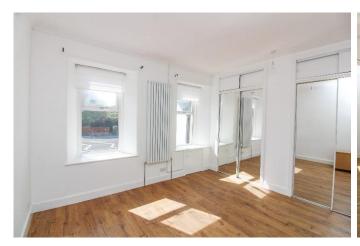

**Vestibule:** Double Glazed Exterior Door. Original mosaic tiled floor.

Hallway: Cornice

Lounge: Approx. 4.8m x 4.8m. Spacious public room with south facing views over town. Ornate cornicing. Double

glazed Velux window providing additional light.