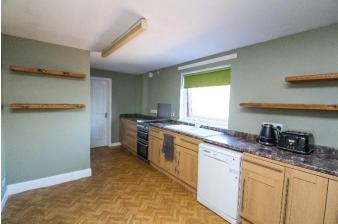

Kitchen Dining:

Approx. 5.6m x 2.83m. Modern floor wall and drawer units. Slot in cooker (no warranties given). Plumbed for dishwasher. Ceramic sink and drainer Double Glazed window and replacement door to rear.