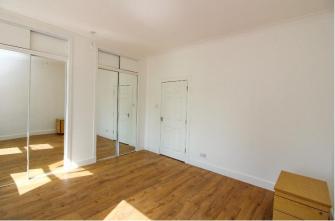

**Utility:** 

Approx. 1.5 x 1.8m. Plumbed for washing machine.

**Shower Room:** Approx. 2.97m x 2m. Three piece white suite with wash hand basin, WC and shower cubicle.

**Bedroom 1:** Approx. 3.8m x 3.95m. Spacious double south facing bedroom. Mirror fronted wardrobes.