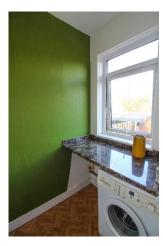

**Utility:** 

Approx. 1.5 x 1.8m. Plumbed for washing machine.

**Shower Room:** Approx. 2.97m x 2m. Three piece white suite with wash hand basin, WC and shower cubicle.

**Bedroom 1:** Approx. 3.8m x 3.95m. Spacious double south facing bedroom. Mirror fronted wardrobes.