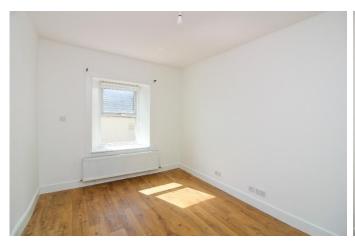

**Bedroom 2:** Approx. 3m x 2.4m. Another well proportioned south facing room. Mirror fronted wardrobes.

Garden:

Garden to rear. Fully Enclosed. Sun Terrace. Shed. Lower Garden enclosed and bounded by stone-built wall and have mature shrubs and order.