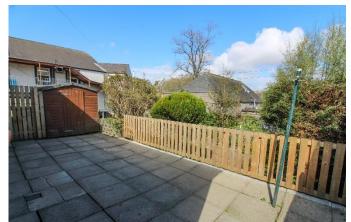

Externally there is an enclosed rear garden with sun terrace, mature shrubs and borders and shed.

This is an excellent opportunity to obtain ground floor central accommodation and viewing is highly recommended.

**Bedroom 2:** Approx. 3m x 2.4m. Another well proportioned south facing room. Mirror fronted wardrobes.

Garden:

Garden to rear. Fully Enclosed. Sun Terrace. Shed. Lower Garden enclosed and bounded by stone-built wall and have mature shrubs and order.