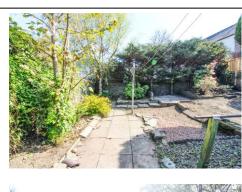

Externally there is an enclosed rear garden with sun terrace, mature shrubs and borders and shed.

This is an excellent opportunity to obtain ground floor central accommodation and viewing is highly recommended.

**Bedroom 2:** Approx. 3m x 2.4m. Another well proportioned south facing room. Mirror fronted wardrobes.

Garden:

Garden to rear. Fully Enclosed. Sun Terrace. Shed. Lower Garden enclosed and bounded by stone-built wall and have mature shrubs and order.