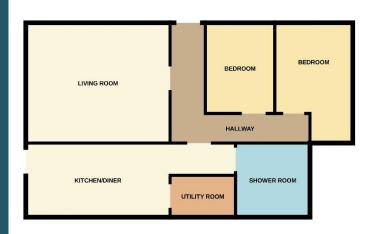

**Vestibule:** Double Glazed Exterior Door. Original mosaic tiled floor.

Hallway: Cornice

Lounge: Approx. 4.8m x 4.8m. Spacious public room with south facing views over town. Ornate cornicing. Double

glazed Velux window providing additional light.

Kitchen Dining:

Approx. 5.6m x 2.83m. Modern floor wall and drawer units. Slot in cooker (no warranties given). Plumbed for dishwasher. Ceramic sink and drainer Double Glazed window and replacement door to rear.

**Utility:** 

Approx. 1.5 x 1.8m. Plumbed for washing machine.

**Shower Room:** Approx. 2.97m x 2m. Three piece white suite with wash hand basin, WC and shower cubicle.

**Bedroom 1:** Approx. 3.8m x 3.95m. Spacious double south facing bedroom. Mirror fronted wardrobes.

**Bedroom 2:** Approx. 3m x 2.4m. Another well proportioned south facing room. Mirror fronted wardrobes.

Garden:

Garden to rear. Fully Enclosed. Sun Terrace. Shed. Lower Garden enclosed and bounded by stone-built wall and have mature shrubs and order.

GROUND FLOOR

Note: Whilst we make every effort to ensure our property particulars are accurate, no guarantees are given and potential purchasers should satisfy themselves with regard to the information provided.