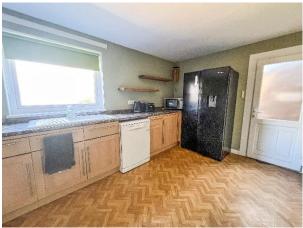

Kitchen Dining:

Approx. 5.6m x 2.83m. Modern floor wall and drawer units. Slot in cooker (no warranties given). Plumbed for dishwasher. Ceramic sink and drainer Double Glazed window and replacement door to rear.