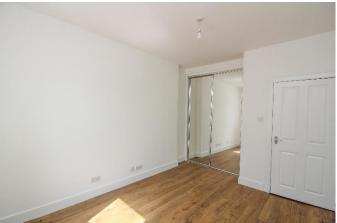

**Utility:** 

Approx. 1.5 x 1.8m. Plumbed for washing machine.

**Shower Room:** Approx. 2.97m x 2m. Three piece white suite with wash hand basin, WC and shower cubicle.

**Bedroom 1:** Approx. 3.8m x 3.95m. Spacious double south facing bedroom. Mirror fronted wardrobes.

**Bedroom 2:** Approx. 3m x 2.4m. Another well proportioned south facing room. Mirror fronted wardrobes.

Garden:

Garden to rear. Fully Enclosed. Sun Terrace. Shed. Lower Garden enclosed and bounded by stone-built wall and have mature shrubs and order.