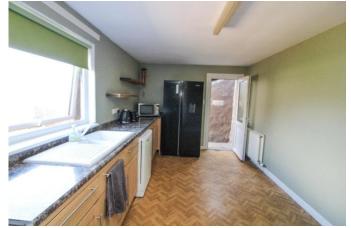

Kitchen Dining:

Approx. 5.6m x 2.83m. Modern floor wall and drawer units. Slot in cooker (no warranties given). Plumbed for dishwasher. Ceramic sink and drainer Double Glazed window and replacement door to rear.