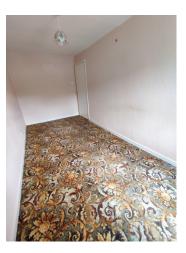

rpet. Radiator. Electricity controls. Stair leads to upper floor.

#### LOUNGE 5.1m x 2.89m

Fitted carpet. Radiator. Fireplace. Built in corner cupboard housing hot water tank and providing shelved storage. South facing room overlooking front garden.



#### **KITCHEN 3.11m x 1.86m**

Vinyl flooring. Stainless steel sink and drainer. Wall and base units. Electric cooker point. Plumbed for washing machine. Walk-in shelved storage cupboard with additional under stair storage. Space for additional appliances. Heating control unit.



**BEDROOM 5.10m x 2.18m** Fitted carpet. Aerial point.



## **UPPER FLOOR**

Landing with fitted carpet matching stair carpet. Radiator. Hatch to roof space.

# BEDROOM (East) 5.13m x 2.78m

Fitted carpet. Radiator. Fireplace. Built-in wardrobe and storage.





**BEDROOM (West) 5.13m x 2.20m.** Fitted carpet. Built in storage cupboard.

**SHOWER ROOM 2.43m x 1.90m** Vinyl flooring. Shower cabinet with electric shower. Heated towel rail. Dimplex wall heater. White WC and WHB.



#### **OUTSIDE**

Single car parking space at rear on William Street. South facing enclosed garden to front laid out in shrubs and grassed drying area. Garden Shed





Illustration For Identification Purposes Only. Not To Scale (ID:1179832 / Ref:90199)

# PRICE—OFFERS OVER £115,000.00 (HR Valuation £115,000.00)

#### VIEWING—BY ARRANGEMENT WITH SELLING AGENTS. NOTE

Reasonable care has been taken in the preparation of these particulars but all statements contained in the particulars are for information only and intending purchasers and others should not rely upon them a