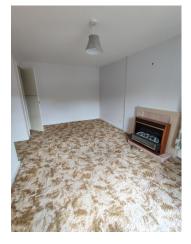

#### LOUNGE 5.1m x 2.89m

Fitted carpet. Radiator. Fireplace. Built in corner cupboard housing hot water tank and providing shelved storage. South facing room overlooking front garden.