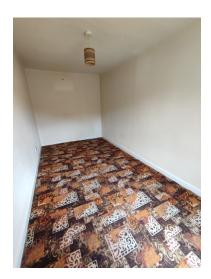

**BEDROOM 5.10m x 2.18m** Fitted carpet. Aerial point.

# BEDROOM (East) 5.13m x 2.78m

Fitted carpet. Radiator. Fireplace. Built-in wardrobe and storage.

**BEDROOM (West) 5.13m x 2.20m.** Fitted carpet. Built in storage cupboard.

**SHOWER ROOM 2.43m x 1.90m** Vinyl flooring. Shower cabinet with electric shower. Heated towel rail. Dimplex wall heater. White WC and WHB.