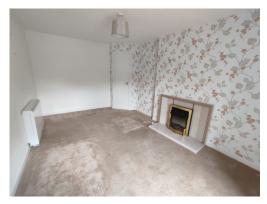

#### LOUNGE 5.1m x 2.89m

Fitted carpet. Radiator. Fireplace. Built in corner cupboard housing hot water tank and providing shelved storage. South facing room overlooking front garden.