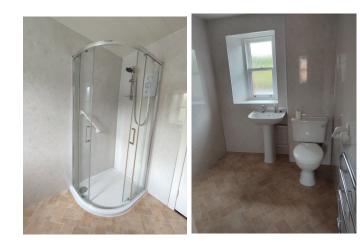

# BEDROOM (East) 5.13m x 2.78m

Fitted carpet. Radiator. Fireplace. Built-in wardrobe and storage.

**BEDROOM (West) 5.13m x 2.20m.** Fitted carpet. Built in storage cupboard.

**SHOWER ROOM 2.43m x 1.90m** Vinyl flooring. Shower cabinet with electric shower. Heated towel rail. Dimplex wall heater. White WC and WHB.