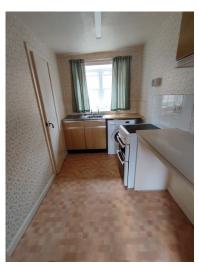

#### **KITCHEN 3.11m x 1.86m**

Vinyl flooring. Stainless steel sink and drainer. Wall and base units. Electric cooker point. Plumbed for washing machine. Walk-in shelved storage cupboard with additional under stair storage. Space for additional appliances. Heating control unit.