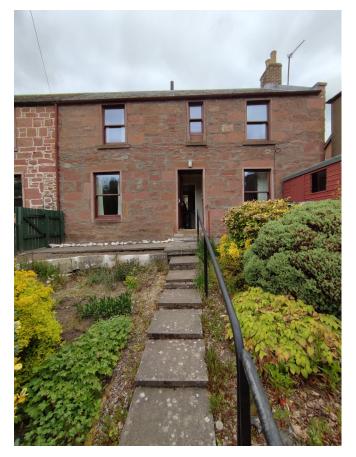

# 5 WILLIAM STREET KIRRIEMUIR, DD8 4ED

LOUNGE KITCHEN 3 BEDROOMS SHOWER ROOM DOUBLE GLAZING ELECTRIC HEATING ENCLOSED GARDEN EPC BAND E OFFERS OVER £115,000.00

28 Marywell Brae, Kirriemuir, Angus DD8 4BP

Tel. 01-575-572-608

admin@wdws.co.uk

Fax. 01-575-574-529

This semi-detached stone built dwellinghouse is centrally located in Kirriemuir but set back from the street. Town centre amenities are within easy walking distance as are primary and secondary schools.

Single car parking is available on the north side of the property in William Street which is a private road. In addition the property overlooks a large public car park to the front.

There is an enclosed south facing garden to the front of the property.