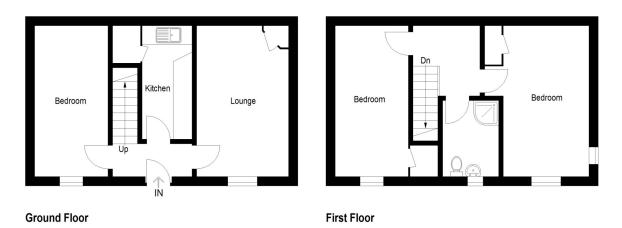

#### **GROUND FLOOR**

#### **ENTRANCE HALL**

Accessed by part glazed front door. Fitted carpet. Radiator. Electricity controls. Stair leads to upper floor.

#### LOUNGE 5.1m x 2.89m

Fitted carpet. Radiator. Fireplace. Built in corner cupboard housing hot water tank and providing shelved storage. South facing room overlooking front garden.

#### **KITCHEN 3.11m x 1.86m**

Vinyl flooring. Stainless steel sink and drainer. Wall and base units. Electric cooker point. Plumbed for washing machine. Walk-in shelved storage cupboard with additional under stair storage. Space for additional appliances. Heating control unit.

**BEDROOM 5.10m x 2.18m** Fitted carpet. Aerial point.

## **UPPER FLOOR**

Landing with fitted carpet matching stair carpet. Radiator. Hatch to roof space.

# BEDROOM (East) 5.13m x 2.78m

Fitted carpet. Radiator. Fireplace. Built-in wardrobe and storage.

**BEDROOM (West) 5.13m x 2.20m.** Fitted carpet. Built in storage cupboard.

**SHOWER ROOM 2.43m x 1.90m** Vinyl flooring. Shower cabinet with electric shower. Heated towel rail. Dimplex wall heater. White WC and WHB.

#### **OUTSIDE**

Single car parking space at rear on William Street. South facing enclosed garden to front laid out in shrubs and grassed drying area. Garden Shed

Illustration For Identification Purposes Only. Not To Scale (ID:1179832 / Ref:90199)