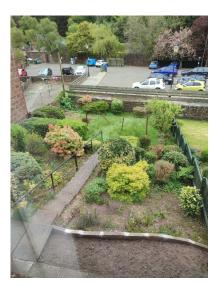

Single car parking is available on the north side of the property in William Street which is a private road. In addition the property overlooks a large public car park to the front.

There is an enclosed south facing garden to the front of the property.

#### **OUTSIDE**

Single car parking space at rear on William Street. South facing enclosed garden to front laid out in shrubs and grassed drying area. Garden Shed

Illustration For Identification Purposes Only. Not To Scale (ID:1179832 / Ref:90199)