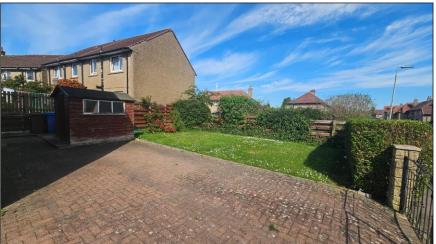

## EXTERNAL: -

There is a mono block driveway to the front of the property offering off street parking and an area of grass to the front and side. Garden shed. The rear garden has an area of grass. Outside water tap.