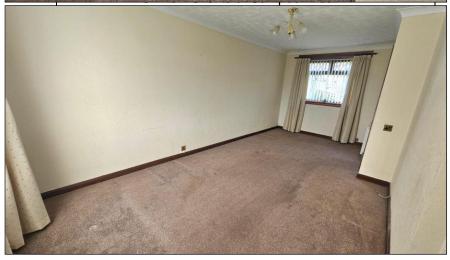

## **BEDROOM ONE: -**

Approximately  $12'7'' \times 10'0''$ . This is a good-sized room with two double glazed windows offering pleasant outlook towards the front of the property. Fitted vertical blinds. There are wall length fitted wardrobes with attractive mirror sliding doors offering excellent storage. Built-in storage cupboard. Carpet. Radiator.

## BEDROOM 2: -

Approximately 10'12" x 10'8". This is another good-sized bedroom. Built in storage cupboard. The double-glazed window offers pleasant outlook towards the rear. Fitted vertical blinds. Carpet. Radiator.