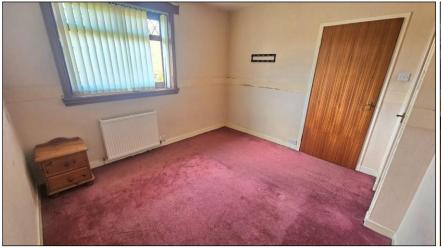

## BEDROOM 2: -

Approximately 10'12" x 10'8". This is another good-sized bedroom. Built in storage cupboard. The double-glazed window offers pleasant outlook towards the rear. Fitted vertical blinds. Carpet. Radiator.