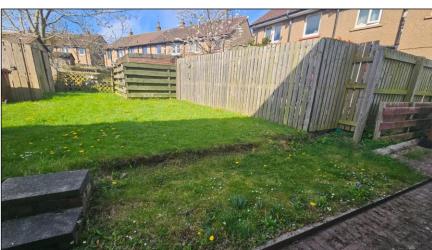

## EXTERNAL: -

There is a mono block driveway to the front of the property offering off street parking and an area of grass to the front and side. Garden shed. The rear garden has an area of grass. Outside water tap.