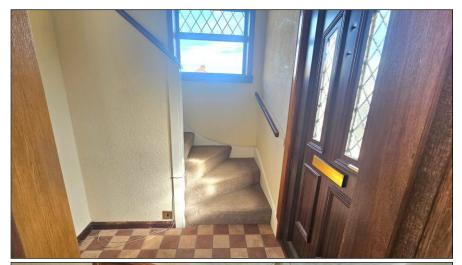

#### **ENTRANCE: -**

A UPVC door gives access to the entrance hall. Tiled floor. There is a carpeted stairway giving access to the upper floor accommodation. A double-glazed window offers a good deal of natural light and outlook to the side of the property. Glazed door giving access to the lounge.