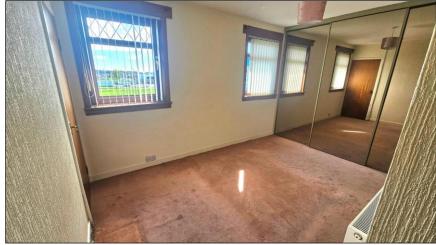

## **BEDROOM ONE: -**

Approximately  $12'7'' \times 10'0''$ . This is a good-sized room with two double glazed windows offering pleasant outlook towards the front of the property. Fitted vertical blinds. There are wall length fitted wardrobes with attractive mirror sliding doors offering excellent storage. Built-in storage cupboard. Carpet. Radiator.