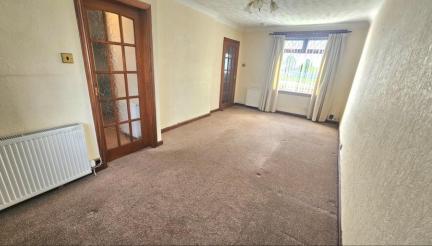

#### LOUNGE/DINING RROM: -

Approximately  $20'1'' \times 10'4''$ . This is a good-sized room with two large double-glazed windows offering a pleasant outlook towards the front and rear. Fitted vertical blinds. Carpet. Two radiators. Glazed door to kitchen.