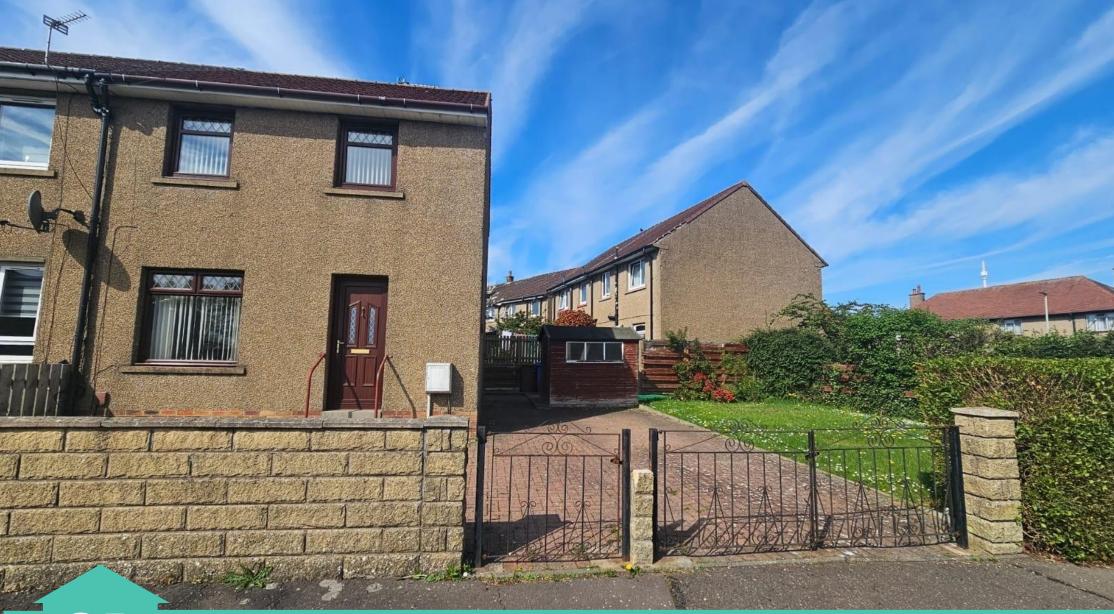

CB

32 EMMOCK PLACE, DUNDEE, DD3 0BR OFFERS OVER: £120,000

CAMPBELL BOATH

Solicitors & Estate Agents

# Accommodation Comprises: Entrance Hall, Lounge/Dining Room, Kitchen. Upper Level: Two Bedrooms, Bathroom. External: Driveway and Gardens.

This is a spacious END TERRACED TWO BEDROOM VILLA which is situated in a sought-after residential area. The property is close to all local amenities including shops, primary and secondary schools and a main bus route. The property offers excellent family accommodation on two levels. Benefits include double glazing and gas central heating. All floor coverings are included in the sale. Early internal viewing is highly recommended.

## EXTERNAL: -

There is a mono block driveway to the front of the property offering off street parking and an area of grass to the front and side. Garden shed. The rear garden has an area of grass. Outside water tap.