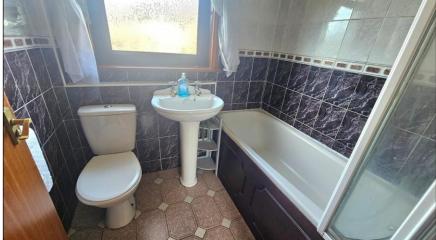

### BATHROOM: -

Comprising W.C., wash hand basin and bath with electric "Redring" shower above. Wall and flooring tiling. Double glazed window offering a good deal or natural light. Radiator.