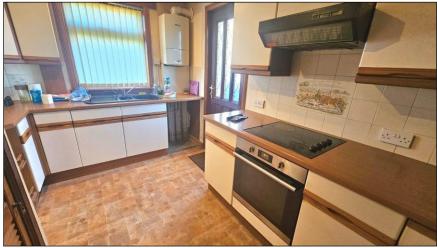

## KITCHEN: -

Approximately 14'0" x 9'1". The kitchen has wall and flooring standing units with contrasting work tops and tiled splashback. The polycarbonate sink has plumbing connections for a washing machine. Integrated appliances include a ceramic hob with extractor fan above and electric oven below. There is a double-glazed window offering pleasant outlook towards the rear. Fitted vertical blinds. A UPVC door offers access to the side of the property. Ceiling downlights. Vinyl flooring. Radiator.