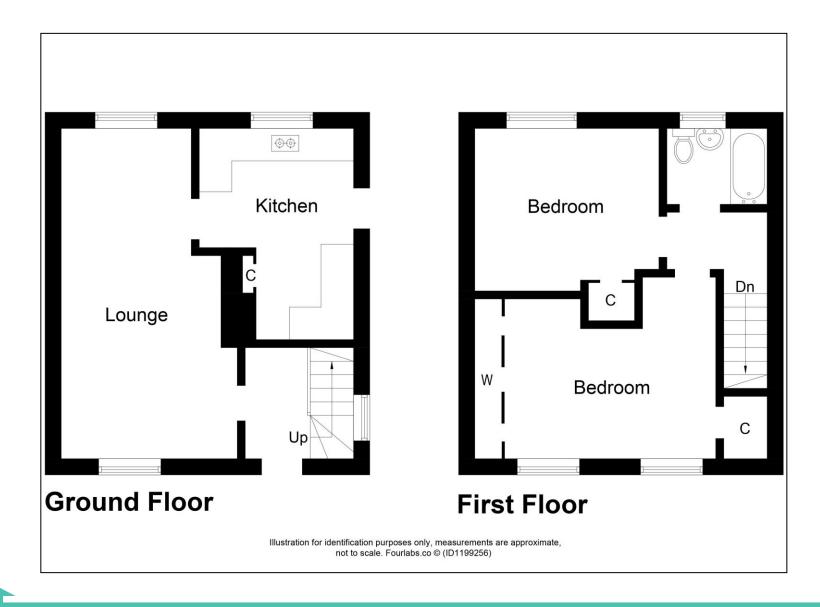

#### FLOOR PLAN: -

CB

For more details regarding this property and many other properties visit our website at <a href="https://www.campbellboath.com">www.campbellboath.com</a> or telephone our office on 01382 202060.

# Accommodation Comprises: Entrance Hall, Lounge/Dining Room, Kitchen. Upper Level: Two Bedrooms, Bathroom. External: Driveway and Gardens.

This is a spacious END TERRACED TWO BEDROOM VILLA which is situated in a sought-after residential area. The property is close to all local amenities including shops, primary and secondary schools and a main bus route. The property offers excellent family accommodation on two levels. Benefits include double glazing and gas central heating. All floor coverings are included in the sale. Early internal viewing is highly recommended.

#### **ENTRANCE: -**

A UPVC door gives access to the entrance hall. Tiled floor. There is a carpeted stairway giving access to the upper floor accommodation. A double-glazed window offers a good deal of natural light and outlook to the side of the property. Glazed door giving access to the lounge.

#### LOUNGE/DINING RROM: -

Approximately  $20'1'' \times 10'4''$ . This is a good-sized room with two large double-glazed windows offering a pleasant outlook towards the front and rear. Fitted vertical blinds. Carpet. Two radiators. Glazed door to kitchen.

## KITCHEN: -

Approximately 14'0" x 9'1". The kitchen has wall and flooring standing units with contrasting work tops and tiled splashback. The polycarbonate sink has plumbing connections for a washing machine. Integrated appliances include a ceramic hob with extractor fan above and electric oven below. There is a double-glazed window offering pleasant outlook towards the rear. Fitted vertical blinds. A UPVC door offers access to the side of the property. Ceiling downlights. Vinyl flooring. Radiator.

## **UPPER FLOOR: -**

The upper landing is carpeted. There is a hatch allowing access to the attic. Radiator.

## **BEDROOM ONE: -**

Approximately  $12'7'' \times 10'0''$ . This is a good-sized room with two double glazed windows offering pleasant outlook towards the front of the property. Fitted vertical blinds. There are wall length fitted wardrobes with attractive mirror sliding doors offering excellent storage. Built-in storage cupboard. Carpet. Radiator.

## BEDROOM 2: -

Approximately 10'12" x 10'8". This is another good-sized bedroom. Built in storage cupboard. The double-glazed window offers pleasant outlook towards the rear. Fitted vertical blinds. Carpet. Radiator.

### BATHROOM: -

Comprising W.C., wash hand basin and bath with electric "Redring" shower above. Wall and flooring tiling. Double glazed window offering a good deal or natural light. Radiator.